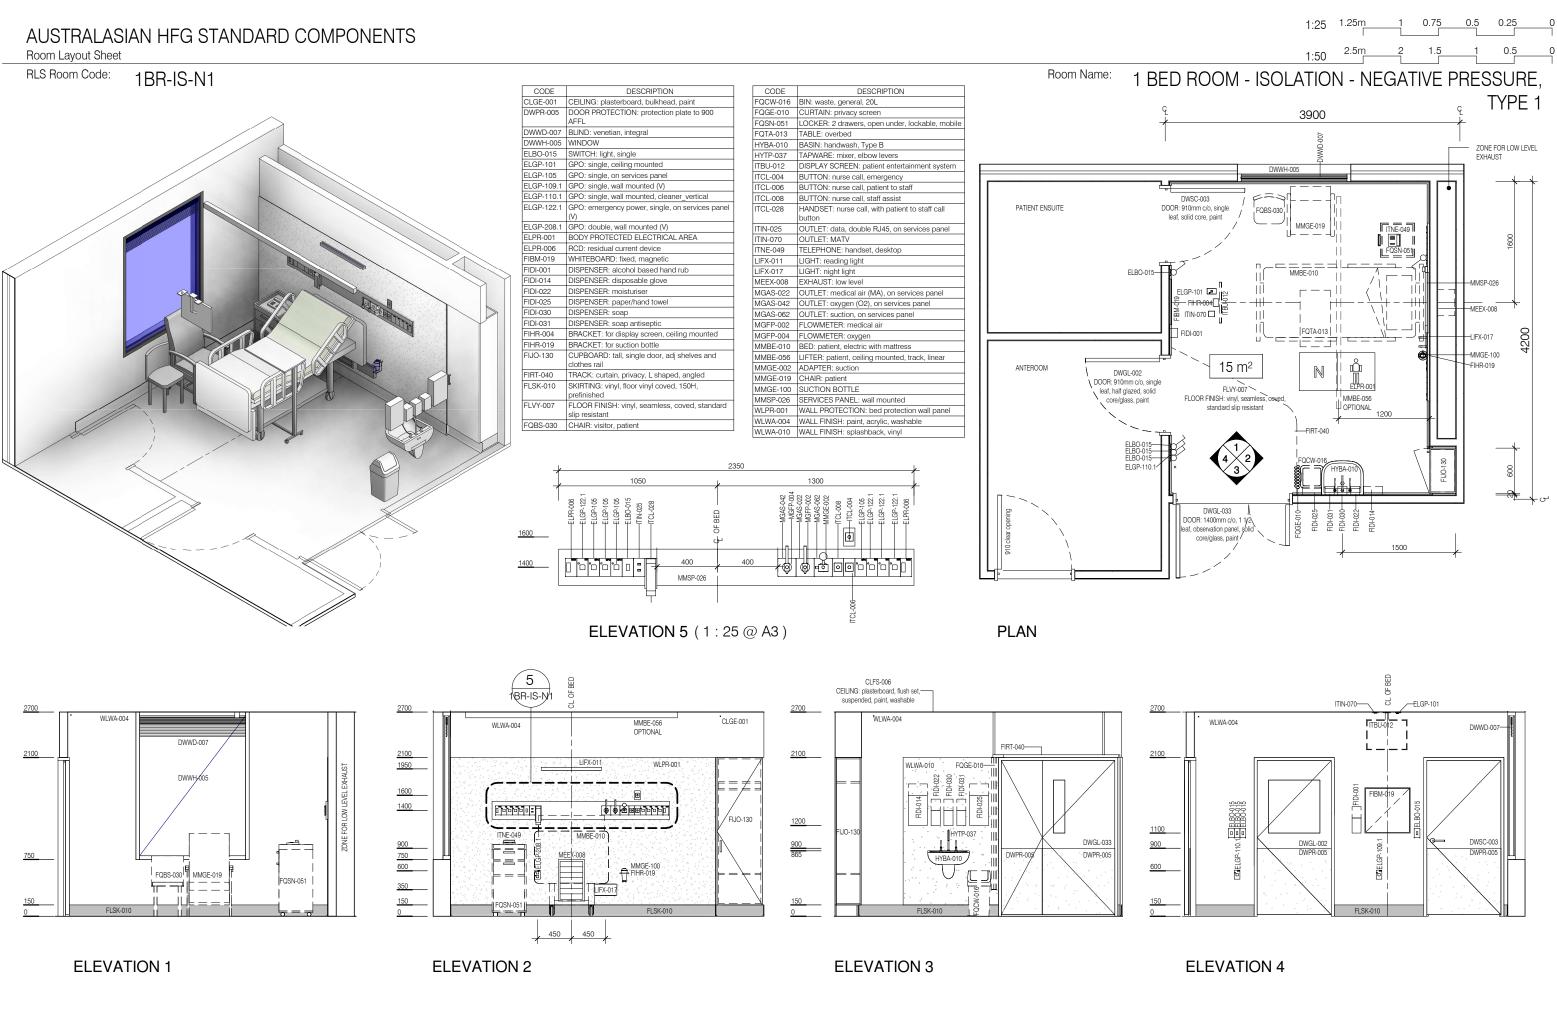

#### Room Name 1 Bed Room - Isolation - Negative Pressure, Type 1 Room Number 1BR-IS-N1

| Revision                              | 4                                                                                                                                                                                                                                                                                                                                                                                                                                                                                                                                                                                                                                                                                                                                                                                                                                                                                                                                                                                                                                                                                                                                                                                                                                                                                                                                                                                                                                                                                                                                                                                                                                                 |                                                                     |  |  |  |
|---------------------------------------|---------------------------------------------------------------------------------------------------------------------------------------------------------------------------------------------------------------------------------------------------------------------------------------------------------------------------------------------------------------------------------------------------------------------------------------------------------------------------------------------------------------------------------------------------------------------------------------------------------------------------------------------------------------------------------------------------------------------------------------------------------------------------------------------------------------------------------------------------------------------------------------------------------------------------------------------------------------------------------------------------------------------------------------------------------------------------------------------------------------------------------------------------------------------------------------------------------------------------------------------------------------------------------------------------------------------------------------------------------------------------------------------------------------------------------------------------------------------------------------------------------------------------------------------------------------------------------------------------------------------------------------------------|---------------------------------------------------------------------|--|--|--|
| Issue Date                            | 05.04.18                                                                                                                                                                                                                                                                                                                                                                                                                                                                                                                                                                                                                                                                                                                                                                                                                                                                                                                                                                                                                                                                                                                                                                                                                                                                                                                                                                                                                                                                                                                                                                                                                                          |                                                                     |  |  |  |
| BRIEFING                              |                                                                                                                                                                                                                                                                                                                                                                                                                                                                                                                                                                                                                                                                                                                                                                                                                                                                                                                                                                                                                                                                                                                                                                                                                                                                                                                                                                                                                                                                                                                                                                                                                                                   |                                                                     |  |  |  |
| Briefed Area                          | 15.00 m <sup>2</sup>                                                                                                                                                                                                                                                                                                                                                                                                                                                                                                                                                                                                                                                                                                                                                                                                                                                                                                                                                                                                                                                                                                                                                                                                                                                                                                                                                                                                                                                                                                                                                                                                                              |                                                                     |  |  |  |
| Hours of Operation                    | 24 Hours                                                                                                                                                                                                                                                                                                                                                                                                                                                                                                                                                                                                                                                                                                                                                                                                                                                                                                                                                                                                                                                                                                                                                                                                                                                                                                                                                                                                                                                                                                                                                                                                                                          |                                                                     |  |  |  |
| Occupancy                             | 1 patient; 1-2 staff; 1-2 visitors                                                                                                                                                                                                                                                                                                                                                                                                                                                                                                                                                                                                                                                                                                                                                                                                                                                                                                                                                                                                                                                                                                                                                                                                                                                                                                                                                                                                                                                                                                                                                                                                                |                                                                     |  |  |  |
| Acoustics                             | Acoustic privacy is required                                                                                                                                                                                                                                                                                                                                                                                                                                                                                                                                                                                                                                                                                                                                                                                                                                                                                                                                                                                                                                                                                                                                                                                                                                                                                                                                                                                                                                                                                                                                                                                                                      |                                                                     |  |  |  |
| Remarks                               |                                                                                                                                                                                                                                                                                                                                                                                                                                                                                                                                                                                                                                                                                                                                                                                                                                                                                                                                                                                                                                                                                                                                                                                                                                                                                                                                                                                                                                                                                                                                                                                                                                                   |                                                                     |  |  |  |
| Description /<br>Special Requirements | A 1 Bed Room - Isolation (Negative Pressure) will accommodate one patient requiring respiratory isolation to prevent the transmittion of infection. The room will be capable of delivering a range of clinical care and treatment. The room will have an attached Anteroom which will be used by staff and visitors so they can don PPE. The patients will be transferred in and out of the room via the patient doors, rather than the Anteroom. This arrangement also makes the room easier to use when not needed for negative pressure isolation. The spatial allowance will accommodate: staff working at either side of the bed however it is assumed that nursing care will predominately occur at the side of the bed closest to the entry door. The arrangement of the medical services panel reflects this assumption - the movement of equipment around all sides of the bed (e.g. a mobile hoist) and a ceiling mounted hoist. While the ceiling mounted hoist is shown, inclusion will be dependent on jurisdictional policies. Natural light and outlook is essential and the patients will requirement outlook from either the bed or chair, preferably both. Door glazing and an internal window is recommended with this option but will depend on the location of the Ensuite. For further information relating to specific requirements, refer to AusHFG Isolation Rooms - Engineering and Design Requirements. Notes applied to floor ratings respond to current AS 4586 and associated HB198 requirements - compliance with current regulations and jurisdictional policy must be verified by project teams on each project. |                                                                     |  |  |  |
| SERVICES                              |                                                                                                                                                                                                                                                                                                                                                                                                                                                                                                                                                                                                                                                                                                                                                                                                                                                                                                                                                                                                                                                                                                                                                                                                                                                                                                                                                                                                                                                                                                                                                                                                                                                   |                                                                     |  |  |  |
| General Requirements                  | BODY PROTECTED = Yes                                                                                                                                                                                                                                                                                                                                                                                                                                                                                                                                                                                                                                                                                                                                                                                                                                                                                                                                                                                                                                                                                                                                                                                                                                                                                                                                                                                                                                                                                                                                                                                                                              | CARDIAC PROTECTED = No                                              |  |  |  |
| Air                                   | AIRCONDITIONING = No                                                                                                                                                                                                                                                                                                                                                                                                                                                                                                                                                                                                                                                                                                                                                                                                                                                                                                                                                                                                                                                                                                                                                                                                                                                                                                                                                                                                                                                                                                                                                                                                                              | AIRCONDITIONING: hepa filtered = No                                 |  |  |  |
|                                       | AIRCONDITIONING: positive pressure = No                                                                                                                                                                                                                                                                                                                                                                                                                                                                                                                                                                                                                                                                                                                                                                                                                                                                                                                                                                                                                                                                                                                                                                                                                                                                                                                                                                                                                                                                                                                                                                                                           | AIRCONDITIONING: negative pressure = Yes                            |  |  |  |
|                                       | EXHAUST: room exhaust = No                                                                                                                                                                                                                                                                                                                                                                                                                                                                                                                                                                                                                                                                                                                                                                                                                                                                                                                                                                                                                                                                                                                                                                                                                                                                                                                                                                                                                                                                                                                                                                                                                        | VENTILATION = No                                                    |  |  |  |
| Lighting                              | LIGHTING: colour corrected = Yes                                                                                                                                                                                                                                                                                                                                                                                                                                                                                                                                                                                                                                                                                                                                                                                                                                                                                                                                                                                                                                                                                                                                                                                                                                                                                                                                                                                                                                                                                                                                                                                                                  | LIGHTING: dimmable = No                                             |  |  |  |
|                                       | LIGHTING: downlights = No                                                                                                                                                                                                                                                                                                                                                                                                                                                                                                                                                                                                                                                                                                                                                                                                                                                                                                                                                                                                                                                                                                                                                                                                                                                                                                                                                                                                                                                                                                                                                                                                                         | LIGHTING: downlights, dimmable = No                                 |  |  |  |
|                                       | LIGHTING: fluorescent/LED, downlights<br>= No                                                                                                                                                                                                                                                                                                                                                                                                                                                                                                                                                                                                                                                                                                                                                                                                                                                                                                                                                                                                                                                                                                                                                                                                                                                                                                                                                                                                                                                                                                                                                                                                     | LIGHTING: fluorescent/LED, flush with ceiling, tamper<br>proof = No |  |  |  |
|                                       | LIGHTING: fluorescent/LED, general = No                                                                                                                                                                                                                                                                                                                                                                                                                                                                                                                                                                                                                                                                                                                                                                                                                                                                                                                                                                                                                                                                                                                                                                                                                                                                                                                                                                                                                                                                                                                                                                                                           | LIGHTING: indirect = No                                             |  |  |  |
| Nurse Call                            | NURSE CALL SYSTEM = Yes                                                                                                                                                                                                                                                                                                                                                                                                                                                                                                                                                                                                                                                                                                                                                                                                                                                                                                                                                                                                                                                                                                                                                                                                                                                                                                                                                                                                                                                                                                                                                                                                                           |                                                                     |  |  |  |

# **Room Fabrics**

| AusHFG code | Description                                                              | Comment                                                                       |
|-------------|--------------------------------------------------------------------------|-------------------------------------------------------------------------------|
| CLGE-001    | CEILING: plasterboard, bulkhead, paint                                   | joinery can optionally be used<br>as bulkhead above cupboard                  |
| CLFS-006    | CEILING: plasterboard, flush set, suspended, paint, washable             | tiles may also be acceptable<br>dependent upon acuity of<br>patient           |
| CLCN-008    | CORNICE: square set flush between wall and ceiling, paint                |                                                                               |
| DWGL-033    | DOOR: 1400mm c/o, 1 1/2 leaf, observation panel, solid core/glass, paint | door closer required. Obs panel<br>could alternatively be provided<br>in wall |
| DWPR-005    | DOOR PROTECTION: protection plate to 900 AFFL                            |                                                                               |
| DWPR-010    | DOOR PROTECTION: to door frame, PVC, prefinished                         | optional                                                                      |
| FLVY-007    | FLOOR FINISH: vinyl, seamless, coved, standard slip resistant            | floor finish must be minimum<br>slip rating R10; Pendulum P3                  |

### Room Name 1 Bed Room - Isolation - Negative Pressure, Type 1 Room Number 1BR-IS-N1

| AusHFG code | Description                                                                                  | Comment                                       |
|-------------|----------------------------------------------------------------------------------------------|-----------------------------------------------|
|             |                                                                                              | or agreed equivalent to extend<br>under basin |
| DWOB-003    | OBSERVATION: internal window, alum/glass, double glazed, integral venetian blind, powdercoat | optional                                      |
| FLSK-010    | SKIRTING: vinyl, floor vinyl coved, 150H, prefinished                                        |                                               |
| WLWA-004    | WALL FINISH: paint, acrylic, washable                                                        |                                               |
| WLWA-010    | WALL FINISH: splashback, vinyl                                                               | to basin                                      |
| WLPR-001    | WALL PROTECTION: bed protection wall panel                                                   |                                               |
| DWWH-005    | WINDOW                                                                                       | natural light & outlook essential             |

# Fittings, Furniture and Equipment (FF&E) Items

| AusHFG code | Description                                                | Group               | Qty | Comment                                                       |  |  |
|-------------|------------------------------------------------------------|---------------------|-----|---------------------------------------------------------------|--|--|
| MMGE-002    | ADAPTER: suction                                           | 3                   | 1   |                                                               |  |  |
| HYBA-010    | BASIN: handwash, Type B                                    | 1                   | 1   | refer to BHWS-B (similar)                                     |  |  |
| MMBE-010    | BED: patient, electric with mattress                       | 3                   | 1   |                                                               |  |  |
| FQCW-016    | BIN: waste, general, 20L 3 1                               |                     |     |                                                               |  |  |
| DWWD-007    | BLIND: venetian, integral                                  | 1                   | 1   | to window                                                     |  |  |
| FIHR-004    | BRACKET: for display screen, ceiling mounted               | 1                   | 1   |                                                               |  |  |
| FIHR-019    | BRACKET: for suction bottle                                | 2                   | 1   |                                                               |  |  |
| MMGE-019    | CHAIR: patient                                             | 3                   | 1   |                                                               |  |  |
| FQBS-030    | CHAIR: visitor, patient                                    | 3                   | 1   |                                                               |  |  |
| FIJO-130    | CUPBOARD: tall, single door, adj shelves and clothes rail  | 1                   | 1   | wardrobe                                                      |  |  |
| FQGE-010    | CURTAIN: privacy screen                                    | 3                   | 1   |                                                               |  |  |
| FIDI-001    | DISPENSER: alcohol based hand rub                          | 2                   | 1   |                                                               |  |  |
| FIDI-014    | DISPENSER: disposable glove                                | 2                   | 1   | to basin                                                      |  |  |
| FIDI-022    | DISPENSER: moisturiser                                     | 2                   | 1   | to basin                                                      |  |  |
| FIDI-025    | DISPENSER: paper/hand towel                                | 2                   | 1   | to basin                                                      |  |  |
| FIDI-030    | DISPENSER: soap                                            | 2                   | 1   | to basin                                                      |  |  |
| FIDI-031    | DISPENSER: soap antiseptic                                 | 2                   | 1   | to basin                                                      |  |  |
| ITBU-012    | DISPLAY SCREEN: patient entertainment system               | 1                   | 1   |                                                               |  |  |
| MGFP-002    | FLOWMETER: medical air                                     | 3                   | 1   |                                                               |  |  |
| MGFP-004    | FLOWMETER: oxygen                                          | 3                   | 1   |                                                               |  |  |
| MMBE-052    | LIFTER: patient, ceiling mounted, cassette motor for track | 1                   | 1   | optional, for patient lifter track                            |  |  |
| MMBE-054    | LIFTER: patient, ceiling mounted, sling component          | component 3 1 optio |     | optional, for patient lifter motor                            |  |  |
| MMBE-056    | LIFTER: patient, ceiling mounted, track, linear            | 1                   | 1   | optional, consideration of sealing of ceiling fixing requried |  |  |
| FQSN-051    | LOCKER: 2 drawers, open under, lockable, mobile            | 3                   | 1   |                                                               |  |  |
| MMGE-100    | SUCTION BOTTLE                                             | 3                   | 1   |                                                               |  |  |
| FQTA-013    | TABLE: overbed                                             | 3                   | 1   |                                                               |  |  |
| HYTP-037    | TAPWARE: mixer, elbow levers                               | 1                   | 1   | to basin; sensor mixer optional                               |  |  |

# Room Name 1 Bed Room - Isolation - Negative Pressure, Type 1 Room Number 1BR-IS-N1

| AusHFG code | Description                               | Group | Qty | Comment |
|-------------|-------------------------------------------|-------|-----|---------|
| ITNE-049    | TELEPHONE: handset, desktop               | 3     | 1   |         |
| FIRT-040    | TRACK: curtain, privacy, L shaped, angled | 1     | 1   |         |
| FIBM-019    | WHITEBOARD: fixed, magnetic               | 2     | 1   |         |

#### **Engineering Services**

AHHA

| AusHFG code           | Description                                            | Group | Qty | Comment                                                                                                          |  |  |
|-----------------------|--------------------------------------------------------|-------|-----|------------------------------------------------------------------------------------------------------------------|--|--|
| ITCL-004              | BUTTON: nurse call, emergency                          | 1     | 1   | + indicator button & light                                                                                       |  |  |
| ITCL-006              | BUTTON: nurse call, patient to staff                   | 1     | 1   | on services panel, + indicator<br>button & light                                                                 |  |  |
| ITCL-008              | BUTTON: nurse call, staff assist                       | 1     | 1   | on services panel, + indicator<br>button & light                                                                 |  |  |
| MEEX-008              | EXHAUST: low level                                     | 1     | 1   |                                                                                                                  |  |  |
| ELGP-208              | GPO: double, wall mounted                              | 1     | 1   | bedhead low level, for electric bed                                                                              |  |  |
| ELGP-122              | GPO: emergency power, single, on services panel        | 1     | 4   | on services panel                                                                                                |  |  |
| ELGP-101              | GPO: single, ceiling mounted                           | 1     | 1   | for ceiling mounted display screen                                                                               |  |  |
| ELGP-105              | GPO: single, on services panel                         | 1     | 4   | on services panel                                                                                                |  |  |
| ELGP-109              | GPO: single, wall mounted                              | 1     | 1   |                                                                                                                  |  |  |
| ELGP-110              | GPO: single, wall mounted, cleaner                     | 1     | 1   |                                                                                                                  |  |  |
| ITCL-028              | HANDSET: nurse call, with patient to staff call button | 1     | 1   | on services panel, + light switch<br>on the handset                                                              |  |  |
| LIFX-017              | LIGHT: night light                                     | 1     | 1   |                                                                                                                  |  |  |
| LIFX-011              | LIGHT: reading light                                   | 1     | 1   | up/down light                                                                                                    |  |  |
| ITIN-025              | OUTLET: data, double RJ45, on services panel           | 1     | 1   | on services panel, 1 outlet for telephone                                                                        |  |  |
| ITIN-070 OUTLET: MATV |                                                        | 1     | 1   | for patient entertainment<br>system. May be replace with<br>data outlet, decision to be made<br>at project level |  |  |
| MGAS-022              | OUTLET: medical air (MA), on services panel            | 1     | 1   | on services panel                                                                                                |  |  |
| MGAS-042              | OUTLET: oxygen (O2), on services panel                 | 1     | 1   | on services panel                                                                                                |  |  |
| MGAS-062              | OUTLET: suction, on services panel                     | 1     | 1   | on services panel                                                                                                |  |  |
| ELPR-006              | RCD: residual current device                           | 1     | 2   | on services panel                                                                                                |  |  |
| MMSP-026              | SERVICES PANEL: wall mounted                           | 1     | 1   |                                                                                                                  |  |  |
| ELBO-015              | SWITCH: light, single                                  | 1     | 1   | on services panel                                                                                                |  |  |
| ELBO-015              | SWITCH: light, single                                  | 1     | 4   |                                                                                                                  |  |  |