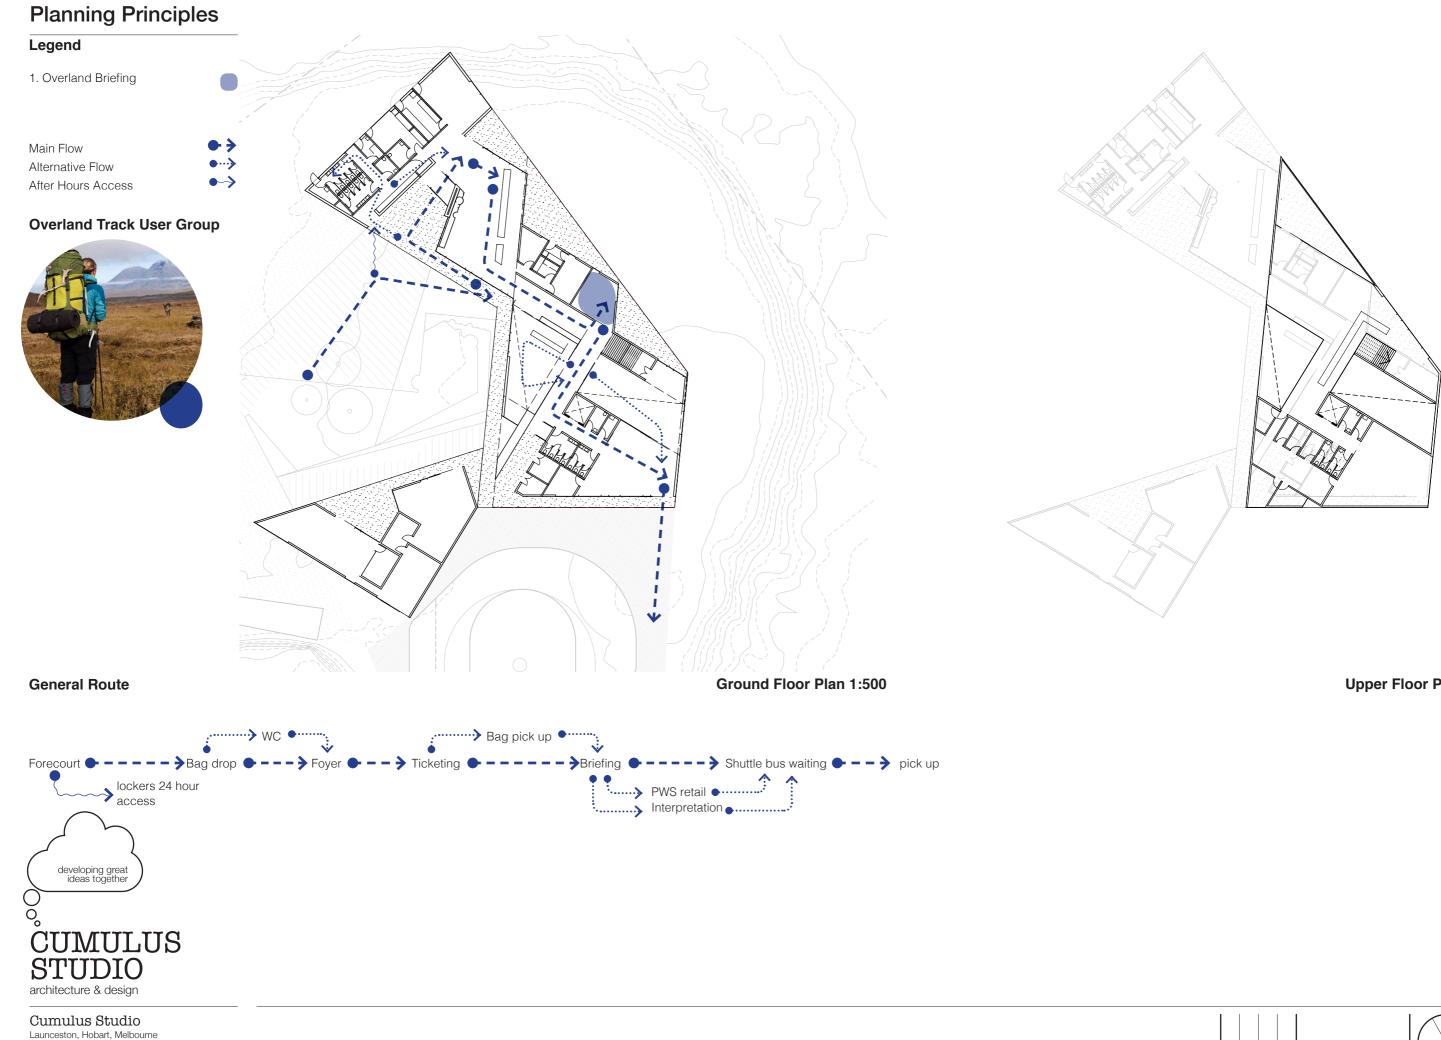

#### Use Breakup: detailed

- 1. Covered Outdoor Space:
- 2. Airlock/Foyer Space:
- 3. Circulation
- 4. Main Stair to Upper Level
- 5. Park Pass/ Ticketing/OLT
- 6. Cash/Office/Server/Sick Room
- 7. Tenancy
- 8. Toilets
- 9. Storage
- 10. Lounge/Covered Deck
- 11. Flexible Space
- 12. Interpretation
- 13. Bus Queuing Space
- 14. Lockers
- 15. Kitchen & Servery
- 16. Cafe/Restaurant
- 17. Bar
- 18. Staff Room/ Breakout Space