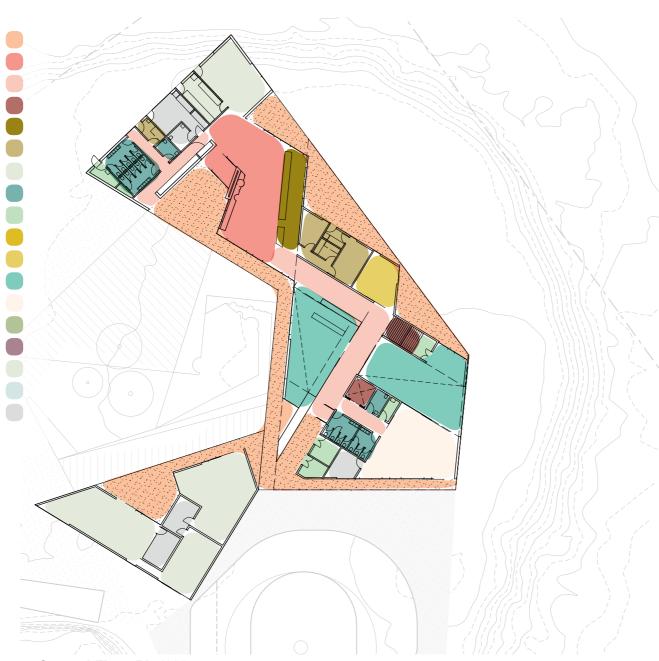

#### Use Breakup: detailed

- 1. Covered Outdoor Space:
- 2. Airlock/Foyer Space:
- 3. Circulation
- 4. Main Stair to Upper Level
- 5. Park Pass/ Ticketing/OLT
- 6. Cash/Office/Server/Sick Room
- 7. Tenancy
- 8. Toilets
- 9. Storage
- 10. Lounge/Covered Deck
- 11. Flexible Space
- 12. Interpretation
- 13. Bus Queuing Space
- 14. Lockers
- 15. Kitchen & Servery
- 16. Cafe/Restaurant
- 17. Bar
- 18. Staff Room/ Breakout Space