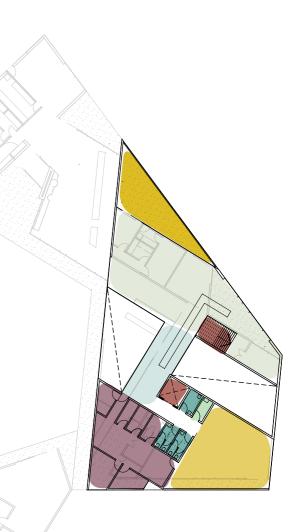

#### Use Breakup: detailed

- 1. Covered Outdoor Space:
- 2. Airlock/Foyer Space:
- 3. Circulation
- 4. Main Stair to Upper Level
- 5. Park Pass/ Ticketing/OLT
- 6. Cash/Office/Server/Sick Room
- 7. Tenancy
- 8. Toilets
- 9. Storage
- 10. Lounge/Covered Deck
- 11. Flexible Space
- 12. Interpretation
- 13. Bus Queuing Space
- 14. Lockers
- 15. Kitchen & Servery
- 16. Cafe/Restaurant
- 17. Bar
- 18. Staff Room/ Breakout Space