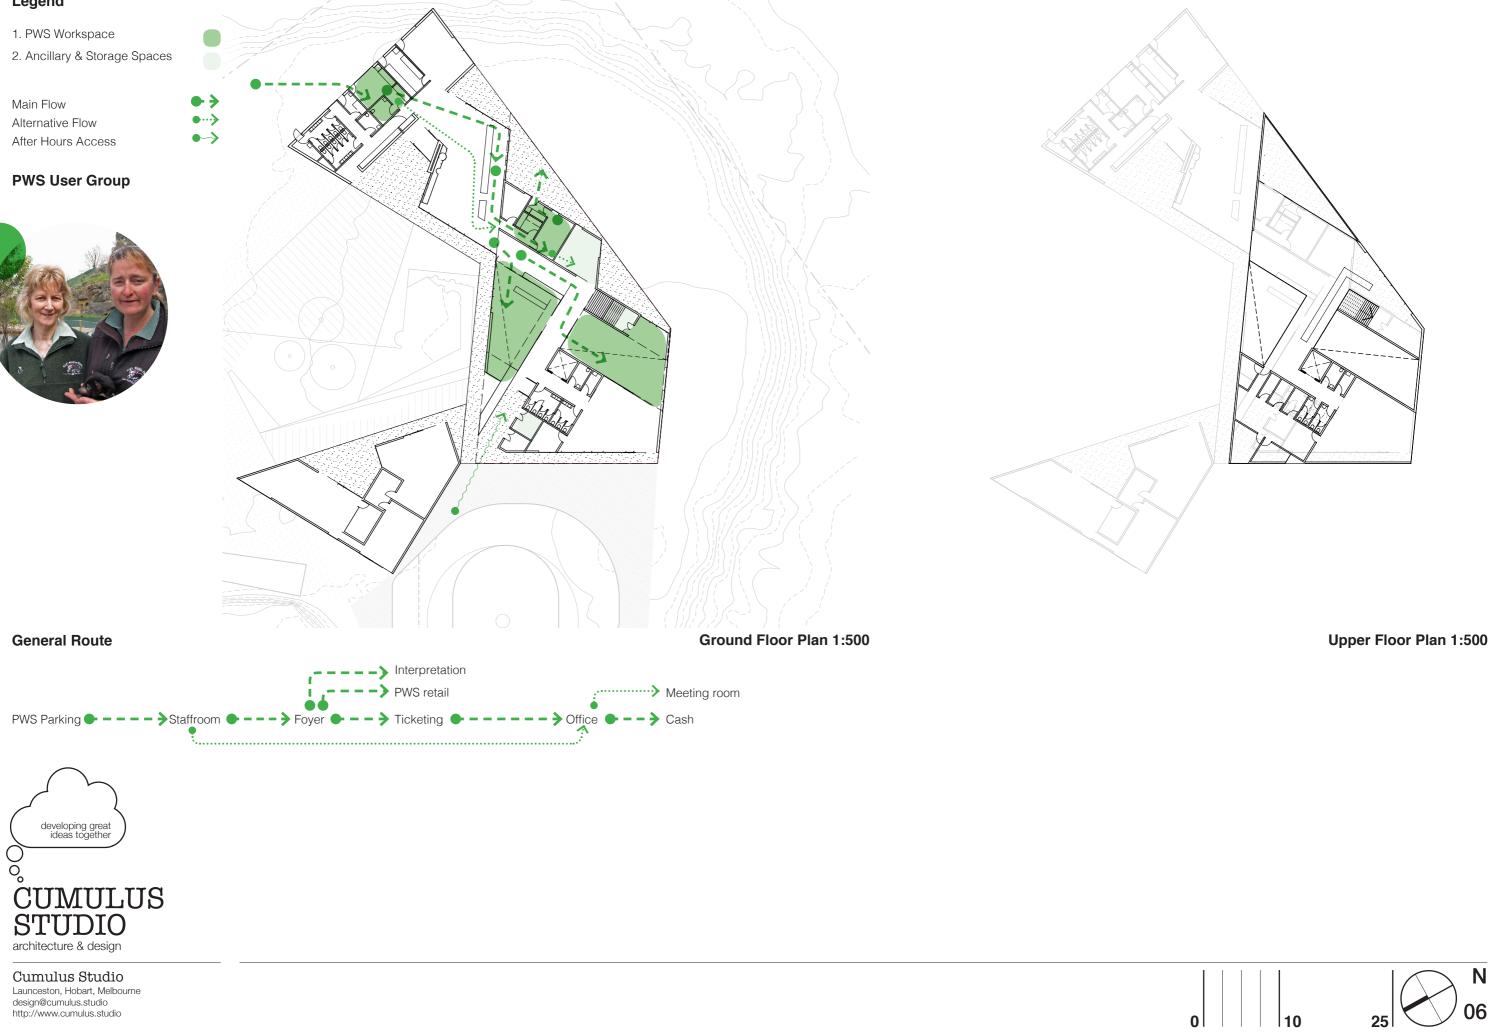

#### Use Breakup: detailed

- 1. Covered Outdoor Space:
- 2. Airlock/Foyer Space:
- 3. Circulation
- 4. Main Stair to Upper Level
- 5. Park Pass/ Ticketing/OLT
- 6. Cash/Office/Server/Sick Room
- 7. Tenancy
- 8. Toilets
- 9. Storage
- 10. Lounge/Covered Deck
- 11. Flexible Space
- 12. Interpretation
- 13. Bus Queuing Space
- 14. Lockers
- 15. Kitchen & Servery
- 16. Cafe/Restaurant
- 17. Bar
- 18. Staff Room/ Breakout Space