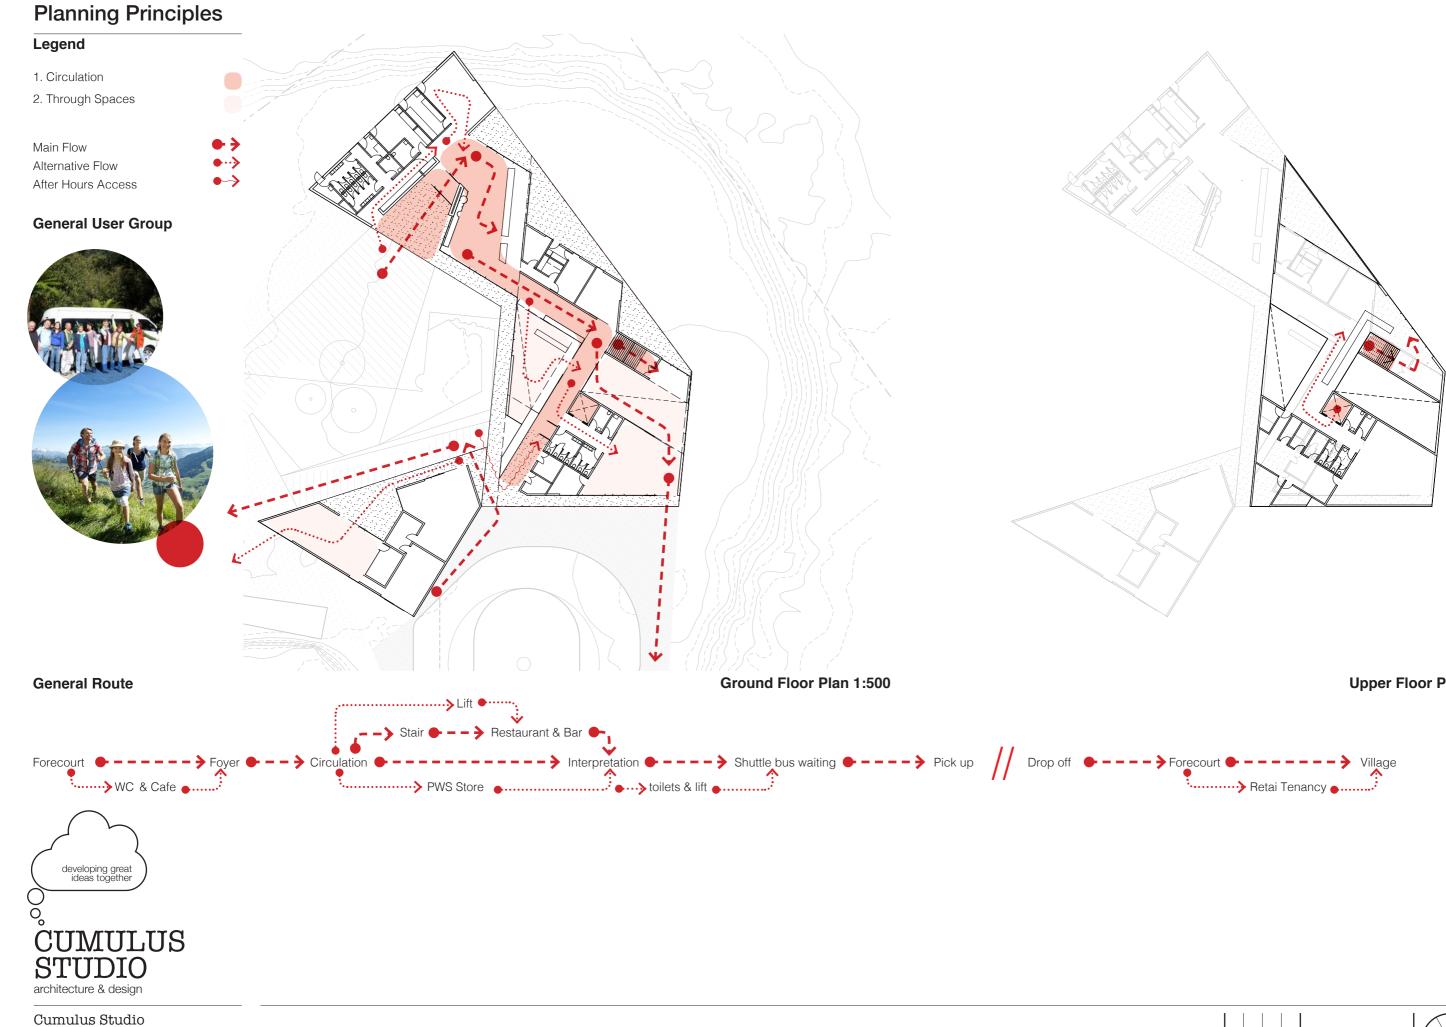

### Detail Plan



Ground Floor Plan

Upper Floor Plan



Cumulus Studio Launceston, Hobart, Melbourne design@cumulus.studio http://www.cumulus.studio





#### Use Breakup: detailed

- 1. Covered Outdoor Space:
- 2. Airlock/Foyer Space:
- 3. Circulation
- 4. Main Stair to Upper Level
- 5. Park Pass/ Ticketing/OLT
- 6. Cash/Office/Server/Sick Room
- 7. Tenancy
- 8. Toilets
- 9. Storage
- 10. Lounge/Covered Deck
- 11. Flexible Space
- 12. Interpretation
- 13. Bus Queuing Space
- 14. Lockers
- 15. Kitchen & Servery
- 16. Cafe/Restaurant
- 17. Bar
- 18. Staff Room/ Breakout Space



Ground Floor Plan

**Upper Floor Plan** 



Cumulus Studio Launceston, Hobart, Melbourne design@cumulus.studio http://www.cumulus.studio









Launceston, Hobart, Melbourne design@cumulus.studio http://www.cumulus.studio

Upper Floor Plan 1:500



10











design@cumulus.studio http://www.cumulus.studio

Upper Floor Plan 1:500



10

#### Significant Views

Directed view to Cradle Mt with Terrace access General View to Cradle Mt General landscape view General courtyard view



Ground Floor Plan 1:500



Cumulus Studio Launceston, Hobart, Melbourne design@cumulus.studio http://www.cumulus.studio



Upper Floor Plan 1:500



0