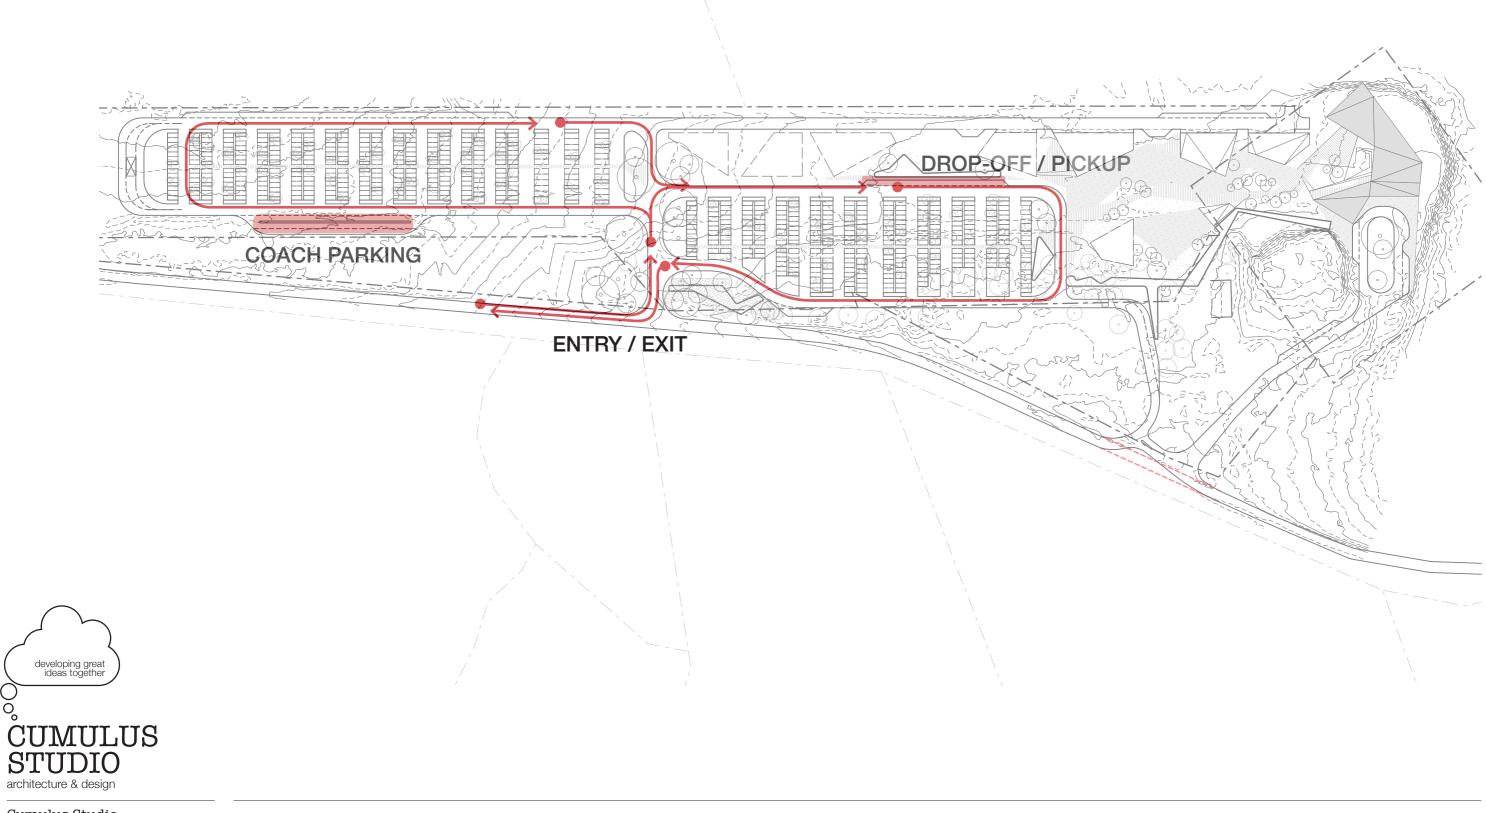

#### Proposed - Visitor Traffic

Main Caroark 260x Car Parks 10x DDA Parks

Overflow Carpark 300+ Car Parks 45x Large Vehicle

CUMULUS STUDIO architecture & design

)

Cumulus Studio Launceston, Hobart, Melbourne design@cumulus.studio http://www.cumulus.studio **Proposed - Coach Movement** 