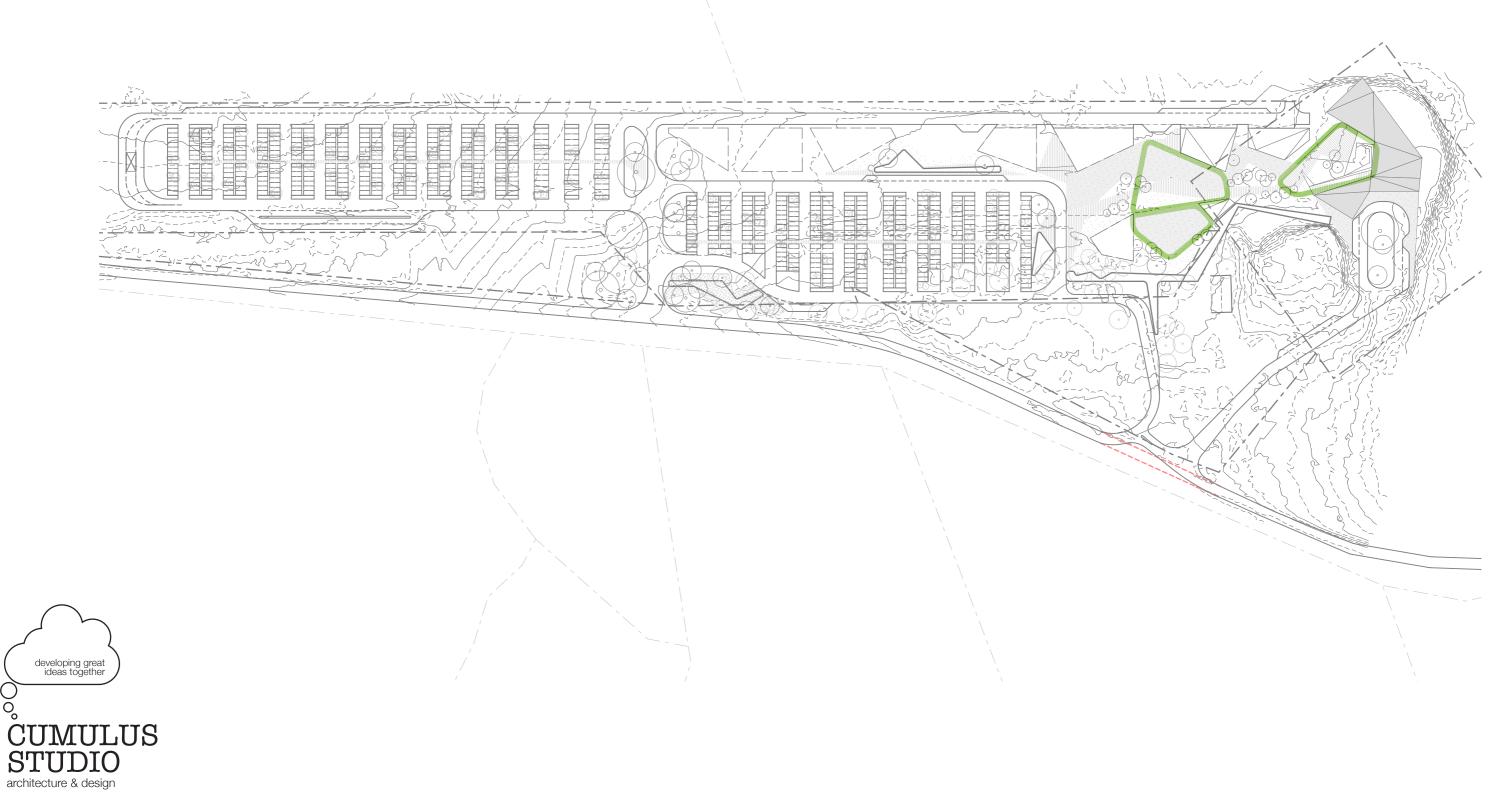

#### Proposed - Uses

Staff Accomodation Area: 490m2

Cumulus Studio Launceston, Hobart, Melbourne design@cumulus.studio http://www.cumulus.studio

0°