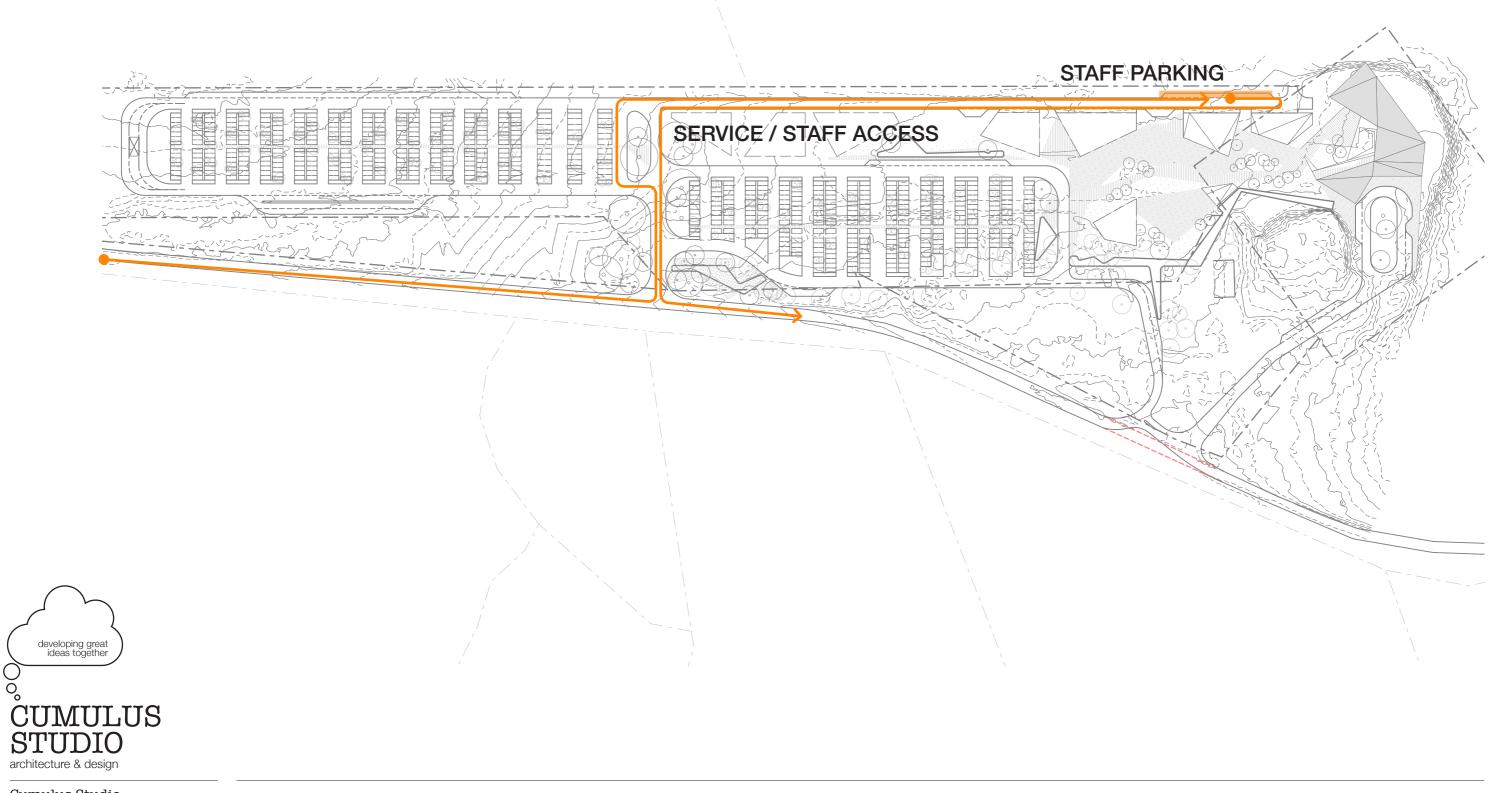

 $)^{\circ}$ 

**Proposed - Staff Movement** 

Cumulus Studio Launceston, Hobart, Melbourne design@cumulus.studio http://www.cumulus.studio

**Gateway Precinct** 

Proposed - Pedestrian Movement

Launceston, Hobart, Melbourne design@cumulus.studio http://www.cumulus.studio