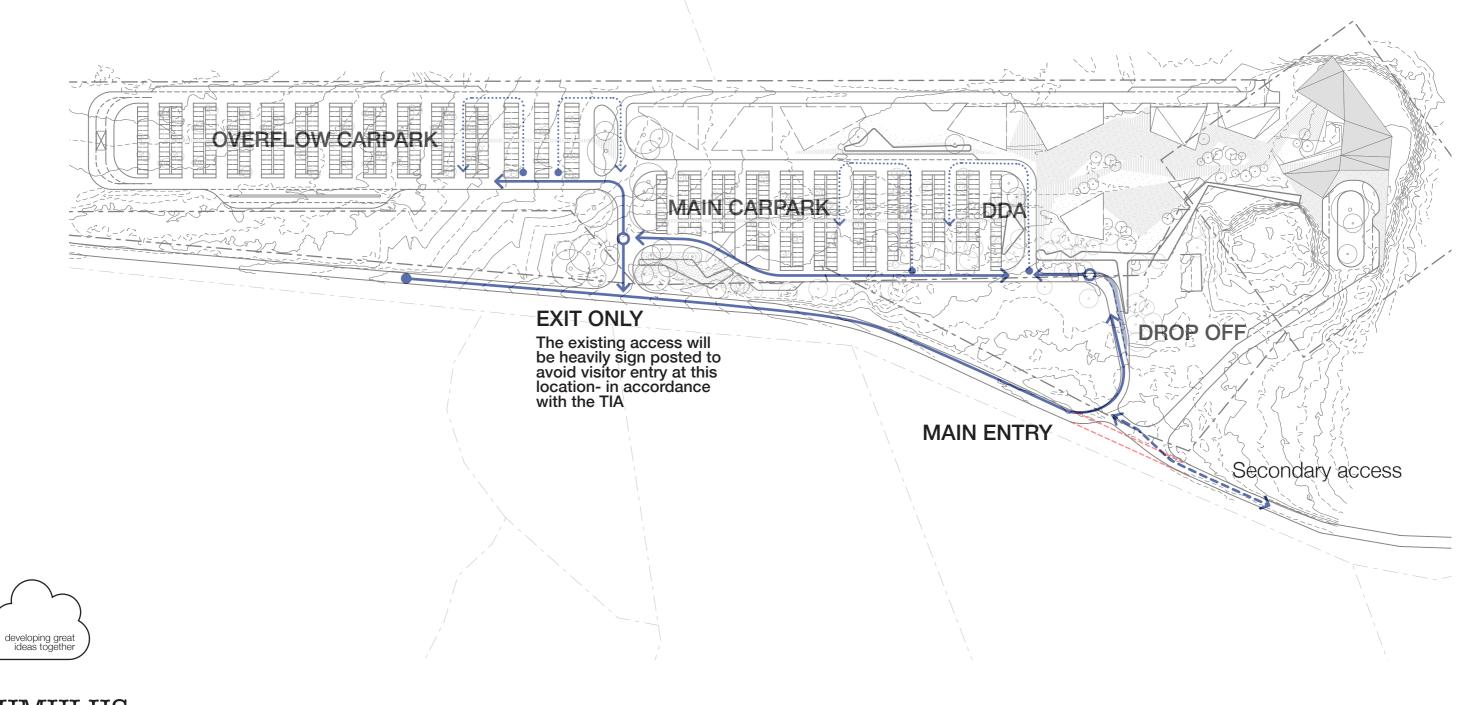

#### Proposed - Visitor Traffic

Main Caroark 260x Car Parks 10x DDA Parks

Overflow Carpark 300+ Car Parks 45x Large Vehicle

CUMULUS STUDIO architecture & design

)

Cumulus Studio Launceston, Hobart, Melbourne design@cumulus.studio http://www.cumulus.studio **Proposed - Coach Movement** 