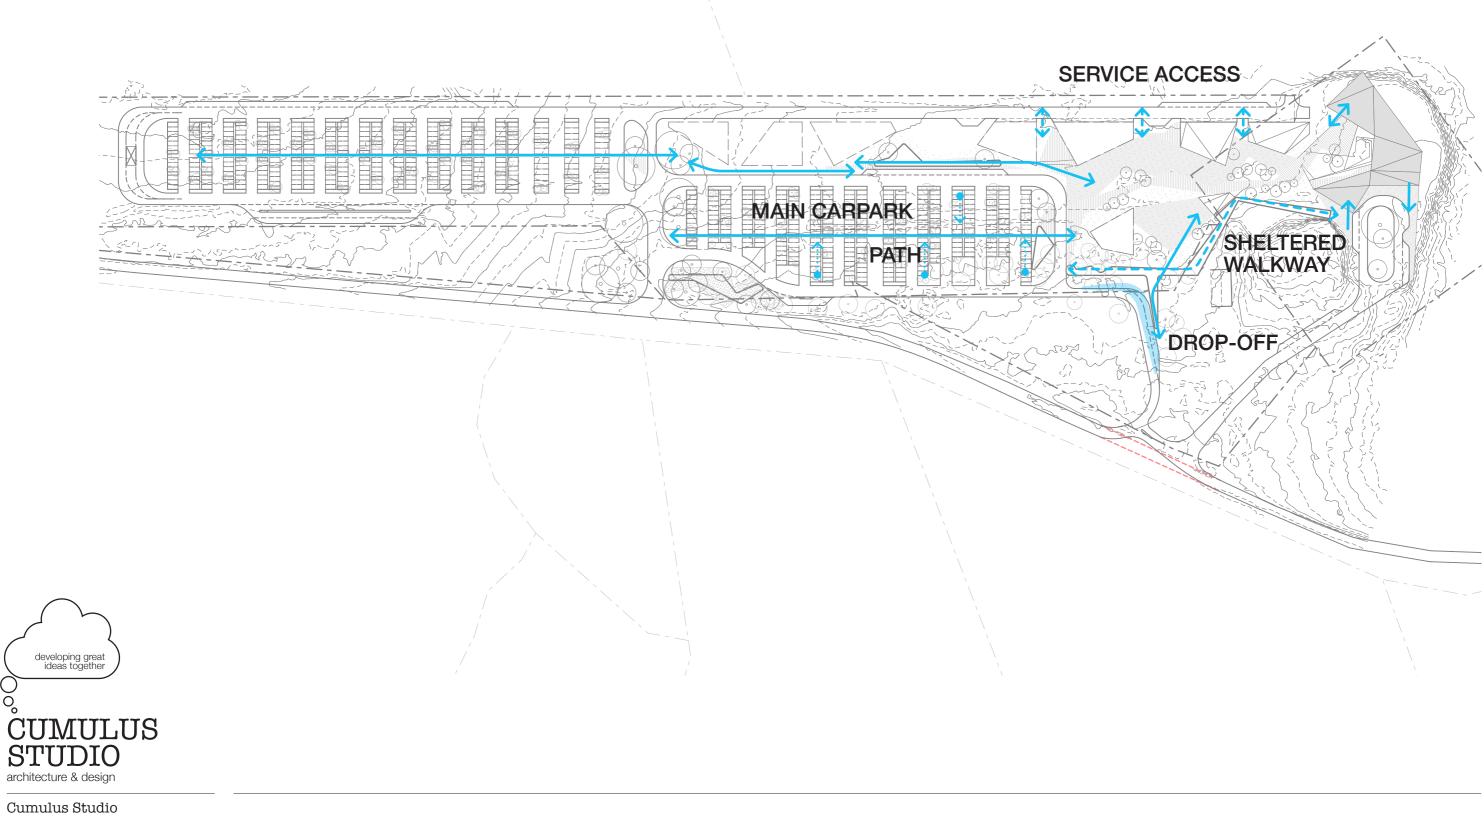

 $)^{\circ}$ 

**Proposed - Staff Movement** 

Cumulus Studio Launceston, Hobart, Melbourne design@cumulus.studio http://www.cumulus.studio

**Gateway Precinct** 

Proposed - Pedestrian Movement

Launceston, Hobart, Melbourne design@cumulus.studio http://www.cumulus.studio

 $)^{\circ}$ 

**Proposed - Local Movement** 

Launceston, Hobart, Melbourne design@cumulus.studio http://www.cumulus.studio

0°