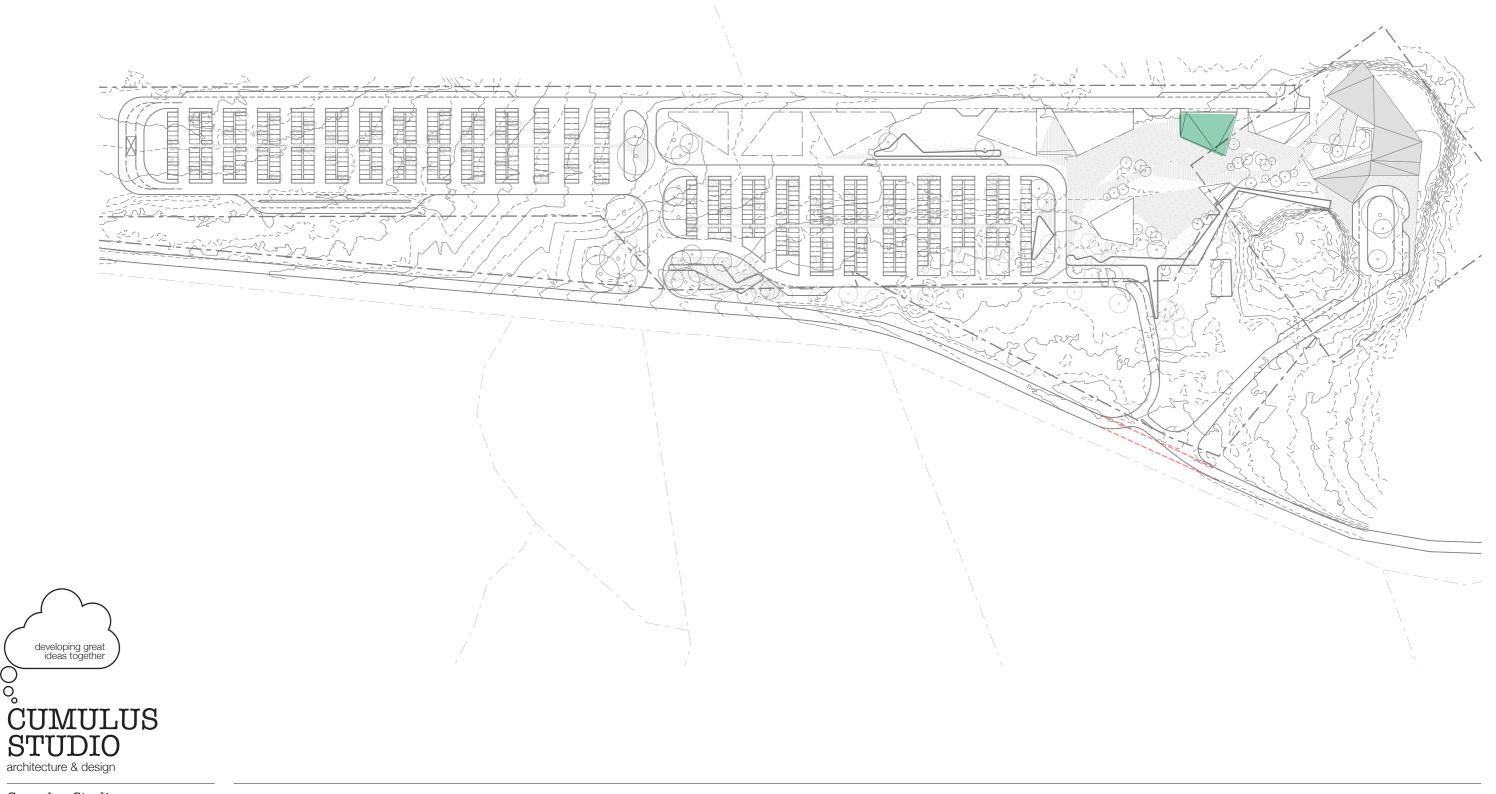

#### Proposed - Uses

Staff Accomodation Area: 490m2

Cumulus Studio Launceston, Hobart, Melbourne design@cumulus.studio http://www.cumulus.studio

0°