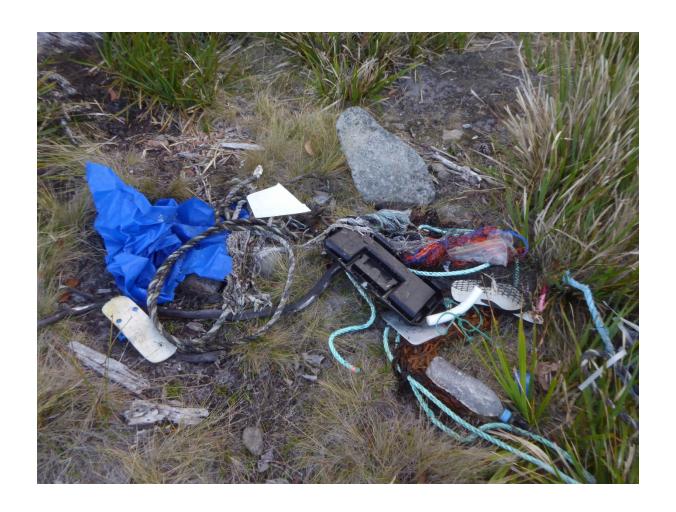

To address these concerns, I submit the following:

- That the Tasman Council, State Government, and the EPA investigate this pollution as soon as possible and provide a written report into the findings;
- As part of this urgent investigation, that we request water sampling begin immediately and be publicly disclosed, taking samples at Long Bay as well as Stewarts Bay, which is a popular swimming place for visitors and residents of the area;
- That the lack of water movement and flushing ability in such a shallow and still bay be assessed:
- That the impacts on endemic fish and bird life is assessed
- That the impacts of plastic and other waste pollution are assessed see attached photos of Tassal fish farm debris on Stinky Bay
- That Tassal hold a community meeting regarding a response to this pollution and how they will rehabilitate the area including water quality and impacts on all affected flora and fauna.