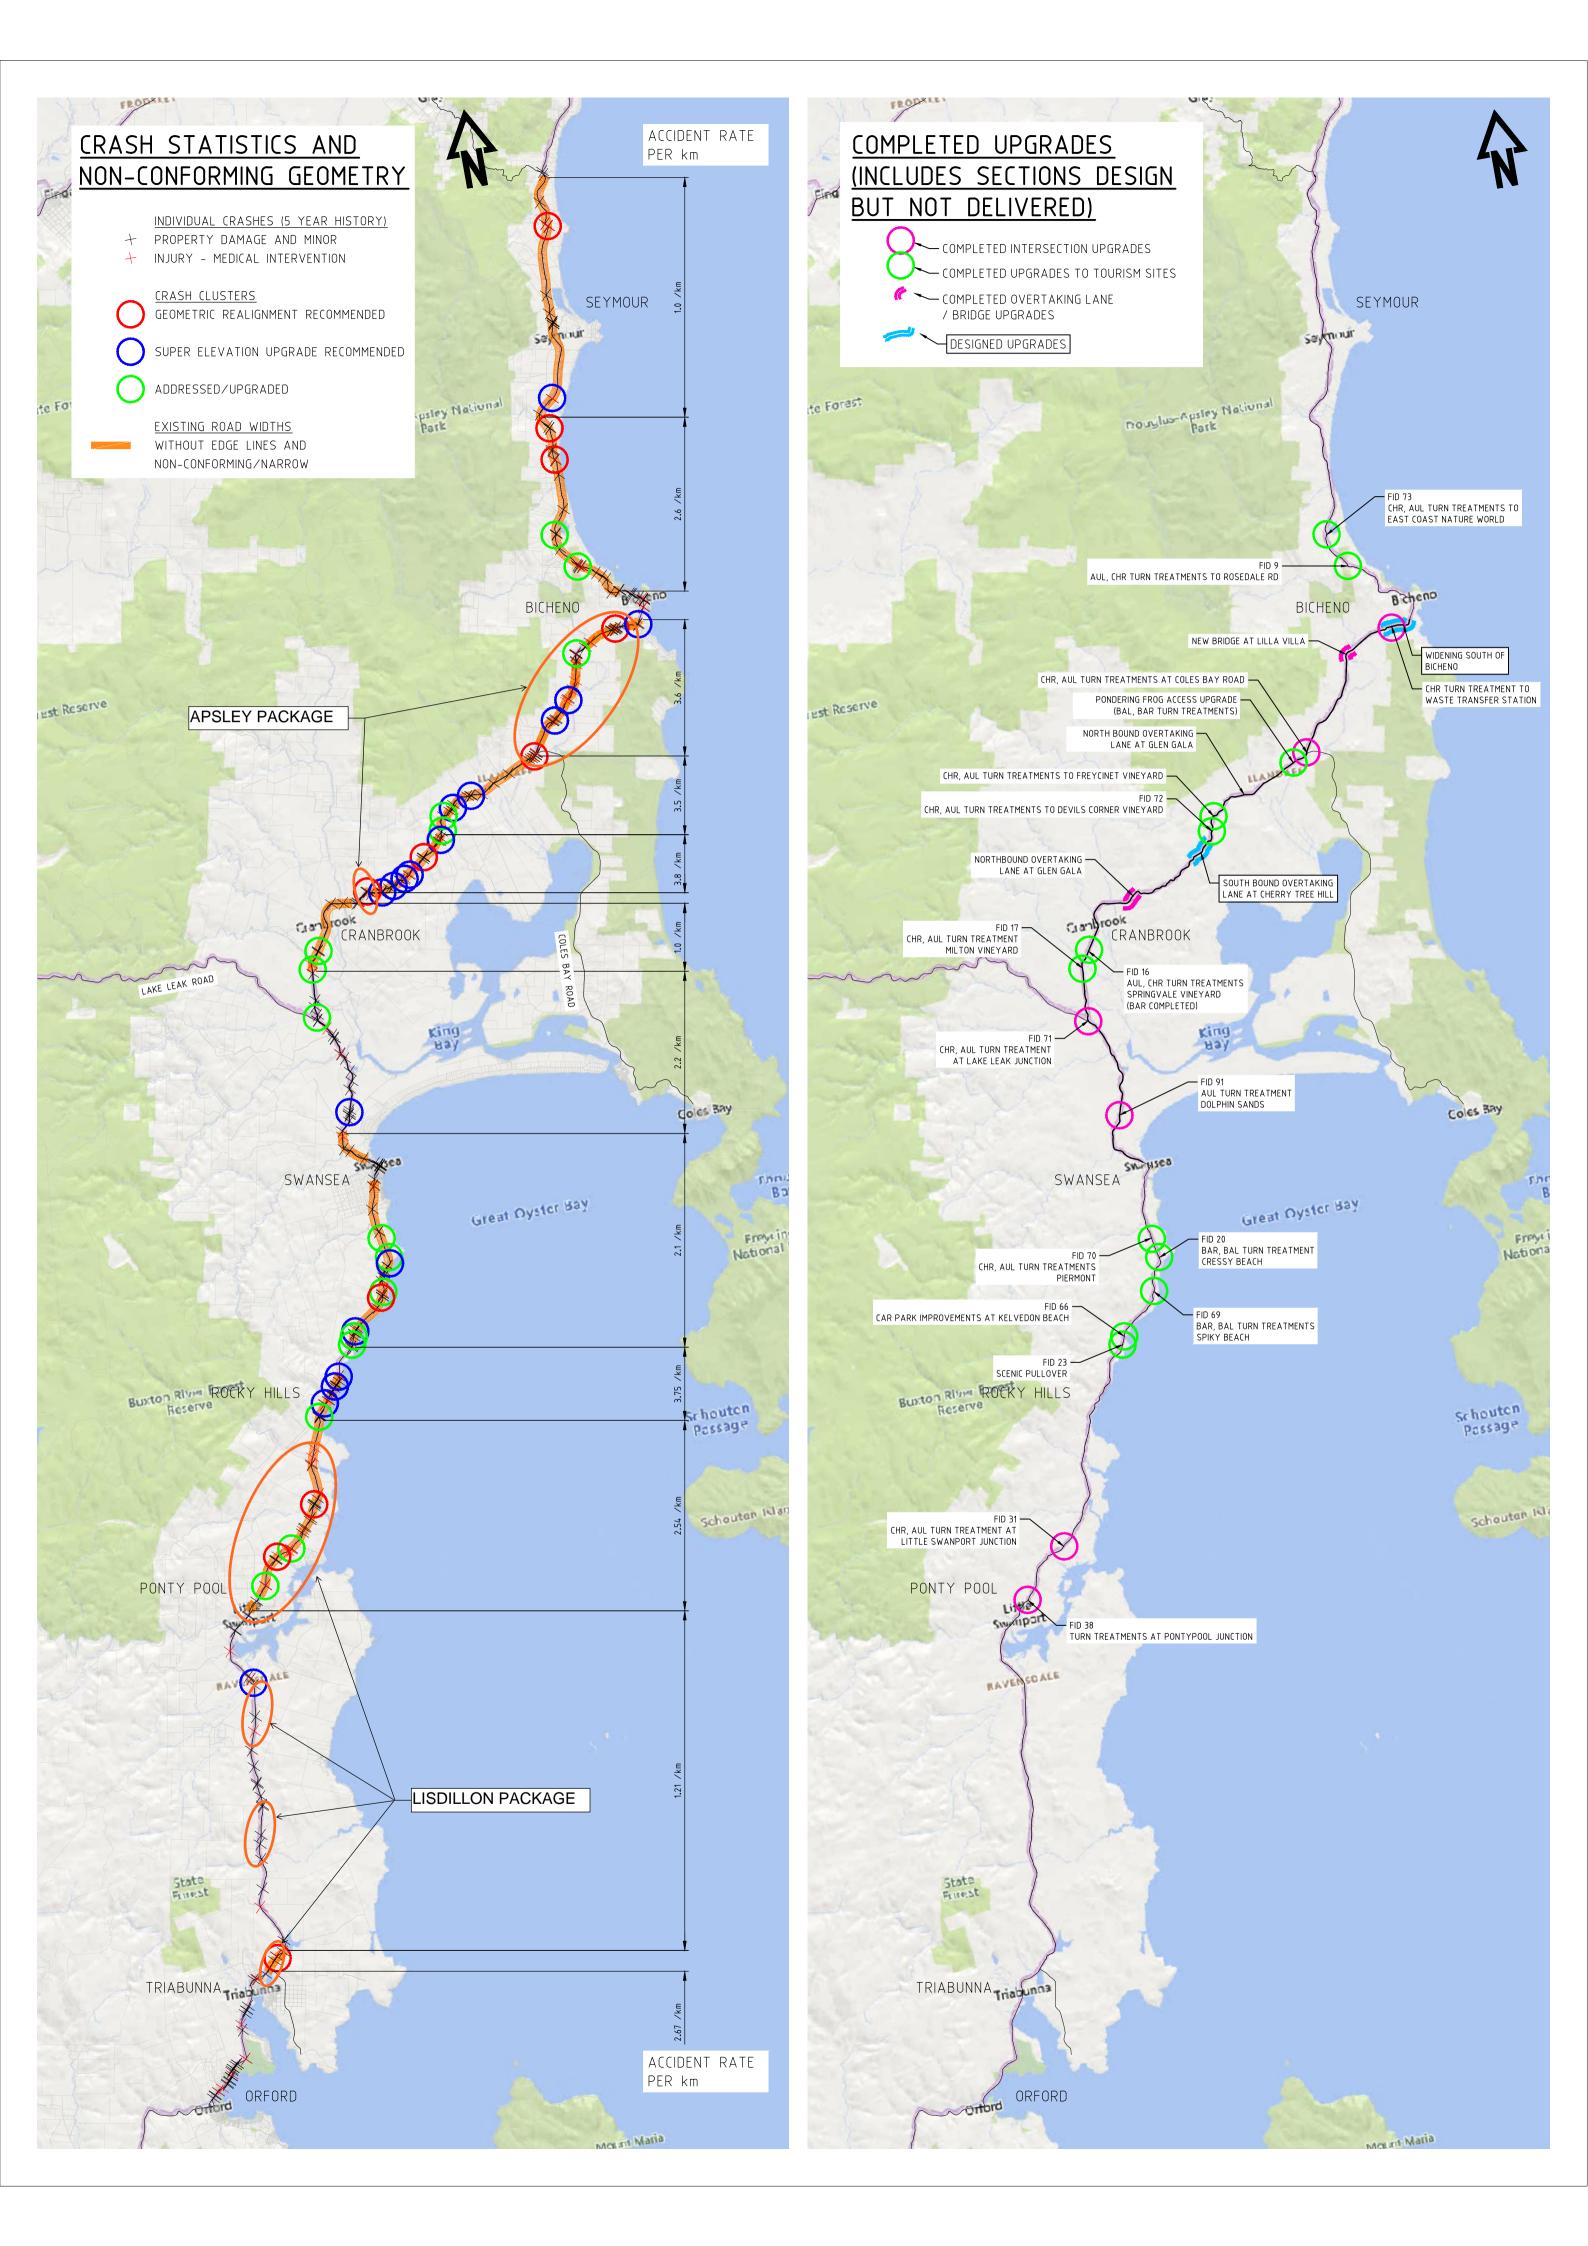

Apsley Package: Coles Bay Road Junction to Bicheno crash statistics

| ID VCRN                                | DCA_DESCRIPTION                                                                                                       | CRASH_DATE_TIME                              | PEROPT DATE                | SEVERITY                                     | VISITED   | SUDEACE TYPE      | Apsley surface_conditions     | / Package: Coles Bay                        | Road Junction to Biche                                 | eno crash | statistics<br>LOCATION_DESCRIPTION                                                                  | DIER_ROAD_NO   | DIER ROAD LINK NO DIER CWY CODE | DIED CUNG    | CRASH_TIME_MS UNIT_TYPES                                        | LAT                    | LON                              |
|----------------------------------------|-----------------------------------------------------------------------------------------------------------------------|----------------------------------------------|----------------------------|----------------------------------------------|-----------|-------------------|-------------------------------|---------------------------------------------|--------------------------------------------------------|-----------|-----------------------------------------------------------------------------------------------------|----------------|---------------------------------|--------------|-----------------------------------------------------------------|------------------------|----------------------------------|
| 30035557                               | 183 - Off left bend into object/parked vehicle                                                                        | 2011-05-01T04:00:00Z                         | 2011-04-30Z                | Minor                                        | Yes       | Sealed Sealed     | Wet                           | Daylight                                    | Double - one broken, one continuous                    | 100       | Tasman Highway, Bicheno, Glamorgan-Spring Bay                                                       | A0113          | 42 A                            | 3.42         | 1.30E+12 Light Vehicle                                          | 148.245108             | LON<br>8 -41.91759804            |
| 30062817                               | 130 - Vehicles in same lane/ rear end                                                                                 | 2010-11-25T23:20:00Z                         | 2010-11-252                | Property Damage Only                         | No        | Sealed            | Dry                           | Daylight                                    | Double continuous                                      | 100       | Tasman Highway, Bicheno, Glamorgan-Spring Bay                                                       | A0113          | 42 A                            | 6.07         | 1.29E+12 Light Vehicle                                          | 148.2558808            | 8 -41.8961299                    |
| 30015486                               | 167 - Animal (not ridden)                                                                                             | 2006-11-23T11:00:00Z                         | 2006-11-23Z                | Property Damage Only                         | No        | Sealed            | Dry                           | Darkness (without street light)             | None                                                   | 80        | Harveys Farm Road, Bicheno, Glamorgan/Spring Bay                                                    |                |                                 |              | 1.16E+12 Light Vehicle                                          | 148.3000375            | 5 -41.887499                     |
| 30015117                               | 183 - Off left bend into object/parked vehicle                                                                        | 2007-03-07T22:20:00Z                         |                            |                                              |           |                   | Dry; Poor road shoulder/verge |                                             |                                                        |           |                                                                                                     | A0113          |                                 | 8.53         | 1.17E+12 Motorcycle                                             | 148.2825883            | 3 -41.88785564                   |
|                                        | 182 - Off carriageway left bend                                                                                       | 2001-02-04T03:00:00Z                         | 2001-02-14Z                | Property Damage Only                         |           | Sealed<br>Sealed  | Dry                           | Daylight<br>Daylight                        | Double continuous  Double continuous                   | 100       | Tasman Highway, Bicheno, Glamorgan/Spring Bay<br>Tasman Highway, Bicheno, Glamorgan/Spring Bay      | A0113          | 42 A                            | 9.65         | 9.81E+11 Light Vehicle                                          | 148.2955075            | 5 -41.88711932                   |
| 20010998                               | 180 - Off carriageway right bend                                                                                      | 2001-03-04T03:00:00Z                         | 2001-03-21Z                | Property Damage Only                         | No        | Sealed            | Dry                           | Daylight                                    | Double continuous                                      | 100       | Tasman Highway, Bicheno, Glamorgan/Spring Bay                                                       | A0113          | 42 A                            | 0.81         |                                                                 | 148.2247089            | 9 -41.93433882                   |
|                                        | 171 - Left off carriageway into object or parked vehicle<br>180 - Off carriageway right bend                          | 2002-03-29T02:00:00Z<br>2001-02-11T04:00:00Z | 2002-06-232                | Property Damage Only                         |           | Sealed<br>Sealed  | Dry                           | Daylight<br>Daylight                        | Single broken Double continuous                        |           | Tasman Highway, Bicheno, Glamorgan/Spring Bay<br>Tasman Highway, Bicheno, Glamorgan/Spring Bay      | A0113<br>A0113 | 42 A<br>42 A                    | 2.92<br>5.96 | 1.02E+12 Light Vehicle<br>9.82E+11 Light Vehicle                | 148.2418103            | 3 -41.92134933<br>5 -41.89691914 |
| 20012672                               | 181 - Off right bend into object/parked vehicle                                                                       | 2001-05-25T14:10:00Z                         | 2001-06-18Z                | Minor                                        | Yes       | Sealed            | Dry                           | Darkness (without street light)             |                                                        | 100       | Tasman Highway, Bicheno, Glamorgan/Spring Bay                                                       | A0113          | 42 A                            | 4.99         | 9.91E+11 Light Vehicle                                          | 148.2534859            | 9 -41.90554489                   |
| 20015264                               | 182 - Off carriageway left bend                                                                                       |                                              |                            | Property Damage Only                         |           | Sealed            | Dry                           | Darkness (without street light)             | Double continuous                                      | 100       | Tasman Highway, Bicheno, Glamorgan/Spring Bay                                                       | A0113          | 42 A                            | 10.14        | 1.00E+12 Light Vehicle                                          |                        | 9 -41.88484077                   |
| 20041379                               | 171 - Left off carriageway into object or parked vehicle<br>173 - Right off carriageway into object or parked vehicle | 2004-02-24T02:30:00Z<br>2004-03-17T00:00:00Z | 2004-09-30Z<br>2004-08-25Z | Property Damage Only<br>Property Damage Only | Yes<br>No | Sealed<br>Sealed  | Dry                           | Daylight<br>Daylight                        | Single broken Single broken                            | 100       | Tasman Highway, Bicheno, Glamorgan/Spring Bay<br>Coles Bay Road, Bicheno, Glamorgan/Spring Bay      | A0113<br>A2632 | 42 A<br>5 A                     | 5.29         | 1.08E+12 Light Vehicle<br>1.08E+12 Light Vehicle                |                        | 3 -41.90283815                   |
|                                        |                                                                                                                       |                                              |                            |                                              |           |                   | ,                             |                                             |                                                        |           | Intersection of Coles Bay Road and Tasman Highway,                                                  |                |                                 |              |                                                                 |                        |                                  |
| 20034077                               | 175 - Off end of road T junctions/intersection                                                                        | 2003-08-03T09:30:00Z                         | 2003-09-18Z                | Property Damage Only                         | No        | Sealed            | Dry                           | Darkness (without street light)             | Not stated                                             | 100       | Bicheno, Glamorgan/Spring Bay<br>Intersection of Coles Bay Road and Tasman Highway.                 | A0113          | 40 A                            | 11.77        | 1.06E+12 Light Vehicle                                          | 148.2199363            | 3 -41.94066008                   |
| 20034077                               | 175 - Off end of road T junctions/intersection                                                                        | 2003-08-03T09:30:00Z                         | 2003-09-18Z                | Property Damage Only                         | No        | Sealed            | Dry                           | Darkness (without street light)             | Not stated                                             | 100       | Bicheno, Glamorgan/Spring Bay                                                                       | A0113          | 42 A                            | 11.77        | 1.06E+12 Light Vehicle                                          | 148.2199363            | 3 -41.94066008                   |
|                                        | ·                                                                                                                     |                                              |                            |                                              |           |                   |                               |                                             |                                                        |           | Intersection of Coles Ray Road and Tasman Highway                                                   |                |                                 |              |                                                                 |                        |                                  |
| 20034077                               | 175 - Off end of road T junctions/intersection<br>151 - Out of control                                                | 2003-08-03T09:30:00Z<br>2004-02-20T04:00:00Z | 2003-09-18Z                | Property Damage Only                         | No        | Sealed            | Dry                           | Darkness (without street light)  Daylight   | Not stated<br>Single broken                            | 100       | Bicheno, Glamorgan/Spring Bay<br>Tasman Highway, Bicheno, Glamorgan/Spring Bay                      | A2632<br>A0113 | 5 A<br>42 A                     | 11.77        | 1.06E+12 Light Vehicle<br>1.08E+12 Light Vehicle                |                        | 3 -41.94066008<br>2 -41.91081935 |
| 20040721                               | 120 - Wrong side/other head on (not overtaking)                                                                       | 2004-02-20104:00:002<br>2004-01-27T22:50:00Z | 2004-04-04Z<br>2004-08-08Z | Property Damage Only                         | Yes<br>No | Sealed            | Wet                           | Daylight                                    | None                                                   |           | Off road at Bicheno, Glamorgan/Spring Bay                                                           | AU113          | 42 A                            | 4.37         | 1.08E+12 Light Vehicle<br>1.08E+12 Heavy Vehicle; Light Vehicle | 148.2514522            | 1 -41.8897453                    |
|                                        |                                                                                                                       |                                              |                            |                                              |           |                   |                               |                                             |                                                        |           | Intersection of Coles Bay Road and Tasman Highway,                                                  |                |                                 |              |                                                                 |                        |                                  |
| 20030950                               | 118 - Two left turn                                                                                                   | 2003-02-21T02-15:00Z                         | 2003-04-14Z                | Property Damage Only                         | Yes       | Sealed            | Wet                           | Daylight                                    | Not stated                                             | 100       | Bicheno, Glamorgan/Spring Bay<br>Intersection of Coles Bay Road and Tasman Highway,                 | A0113          | 40 A                            | 11.77        | 1.05E+12 Light Vehicle                                          | 148.2199363            | 3 -41.94066008                   |
| 20030950                               | 118 - Two left turn                                                                                                   | 2003-02-21T02:15:00Z                         | 2003-04-14Z                | Property Damage Only                         | Yes       | Sealed            | Wet                           | Daylight                                    | Not stated                                             | 100       | Richeno Glamorgan/Spring Bay                                                                        | A0113          | 42 A                            | 11.77        | 1.05E+12 Light Vehicle                                          | 148.2199363            | 3 -41.94066008                   |
|                                        |                                                                                                                       |                                              |                            |                                              |           |                   |                               |                                             |                                                        |           | Intersection of Coles Bay Road and Tasman Highway,                                                  |                |                                 |              |                                                                 |                        |                                  |
| 20030950                               | 118 - Two left turn<br>167 - Animal (not ridden)                                                                      |                                              |                            | Property Damage Only<br>Property Damage Only |           | Sealed<br>Sealed  | Dry                           | Daylight<br>Darkness (without street light) | Not stated<br>Single broken                            |           | Bicheno, Glamorgan/Spring Bay<br>Tasman Highway, Bicheno, Glamorgan/Spring Bay                      | A2632<br>A0113 | 5 A<br>42 A                     | 11.77        | 1.05E+12 Light Vehicle<br>1.09E+12 Light Vehicle                | 148.2199363            | 3 -41.94066008<br>6 -41.9382431  |
|                                        | 183 - Off left bend into object/parked vehicle                                                                        | 2006-01-18T02:30:00Z                         | 2006-01-172                | Fatal                                        | Yes       | Sealed            | Dry                           | Daylight                                    | Single broken                                          |           | Coles Bay Road, Bicheno, Glamorgan/Spring Bay                                                       | A2632          | 5 A                             | 0.22         | 1.14E+12 Light Vehicle                                          |                        | 7 -41.94026007                   |
|                                        |                                                                                                                       |                                              |                            |                                              |           |                   |                               |                                             |                                                        |           |                                                                                                     |                |                                 |              |                                                                 | 148.3007087            | 7 -41.89334459                   |
| 30015052                               | 132 - Vehicles in same lane/ right rear<br>130 - Vehicles in same lane/ rear end                                      |                                              |                            | Property Damage Only<br>Property Damage Only | Yes       | Sealed            | Dry                           | Daylight<br>Daylight                        | None<br>Double - one broken, one continuous            | 100       | Harveys Farm Road, Bicheno, Glamorgan/Spring Bay<br>Coles Bay Road, Bicheno, Glamorgan/Spring Bay   | A2632          | 5 0                             | 0.33         | 1.13E+12 Light Vehicle<br>1.14E+12 Light Vehicle                |                        | 7 -41.89334459<br>2 -41.94012269 |
| 30062663                               | 182 - Off carriageway left bend                                                                                       | 2009-01-05T21:00:00Z                         | 2009-01-102                | Serious                                      | Yes       | Sealed            | Dry                           | Daylight                                    | Double continuous                                      |           | Tasman Highway, Bicheno, Glamorgan-Spring Bay                                                       | A0113          | 42 A                            | 2.02         | 1.23E+12 Light Vehicle                                          | 148.2338656            |                                  |
|                                        |                                                                                                                       |                                              |                            |                                              | L         |                   | n                             |                                             |                                                        |           | Intersection of Coles Bay Road and Tasman Highway,                                                  |                |                                 |              |                                                                 |                        |                                  |
| 30054428                               | 121 - Right through                                                                                                   | 2009-04-08T23:51:00Z                         | 2009-04-09Z                | Serious                                      | Yes       | Sealed            | DIY                           | Daylight                                    | Double continuous                                      | 100       | Bicheno, Glamorgan-Spring Bay<br>Intersection of Coles Bay Road and Tasman Highway,                 | A2632          | 5 A                             | 1 0          | 1.24E+12 Light Vehicle                                          | 148.219938             | 8 -41.94065529                   |
| 30054428                               | 121 - Right through                                                                                                   | 2009-04-08T23:51:00Z                         | 2009-04-092                | Serious                                      | Yes       | Sealed            | Dry                           | Daylight                                    | Double continuous                                      | 100       | Bicheno, Glamorgan-Spring Bay                                                                       | A0113          | 40 A                            | 11.77        | 1.24E+12 Light Vehicle                                          | 148.219938             | 8 -41.94065529                   |
| 30054428                               | 121 - Right through                                                                                                   | 2009-04-08T23:51:00Z                         |                            |                                              | L T       |                   | _                             |                                             | Double continuous                                      |           | Intersection of Coles Bay Road and Tasman Highway,<br>Bicheno, Glamorgan-Spring Bay                 | A0113          |                                 | 1 -          | 1.24E+12 Light Vehicle                                          |                        | 8 -41.94065529                   |
| 30054428                               | 121 - Right through<br>184 - Out of control on carriageway                                                            | 2009-04-08T23:51:00Z<br>2009-04-18T04:18:00Z |                            | Serious<br>First Aid                         | Yes       | Sealed<br>Sealed  | Dry                           | Daylight<br>Daylight                        | Double - one broken, one continuous                    |           | Bicheno, Glamorgan-Spring Bay Tasman Highway, Bicheno, Glamorgan-Spring Bay                         | A0113<br>A0113 | 42 A<br>42 A                    | 8.53         | 1.24E+12 Light Vehicle<br>1.24E+12 Motorcycle                   |                        | 8 -41.94065529<br>3 -41.88785687 |
|                                        | 171 - Left off carriageway into object or parked vehicle                                                              | 2009-02-17T04:20:00Z                         | 2009-02-172                | Property Damage Only                         | Yes       | Sealed            | Dry                           | Daylight                                    | Single broken                                          | 100       | Tasman Highway, Bicheno, Glamorgan-Spring Bay                                                       | A0113          | 42 A                            | 3.11         | 1.23E+12 Light Vehicle                                          | 148.2430099            | 9 -41.91997248                   |
| 30062661                               | 170 - Off carriageway to left                                                                                         | 2009-01-25T11:59:00Z                         | 2009-01-252                | Property Damage Only                         |           | Sealed            | Dry                           | Darkness (without street light)             | Double - one broken, one continuous                    |           | Tasman Highway, Bicheno, Glamorgan-Spring Bay                                                       | A0113          | 42 A                            | 0.49         | 1.23E+12 Light Vehicle                                          |                        | 7 -41.93671426                   |
|                                        | 189 - Other curve<br>167 - Animal (not ridden)                                                                        | 2010-10-21T06:30:00Z                         |                            | First Aid<br>Property Damage Only            |           | Sealed<br>Sealed  | Dry                           | Daylight Darkness (without street light)    | Not known<br>Double continuous                         |           | Tasman Highway, Bicheno, Glamorgan-Spring Bay<br>Tasman Highway, Bicheno, Glamorgan-Spring Bay      | A0113<br>A0113 | 42 A<br>40 A                    | 1.64         |                                                                 |                        | 3 -41.92790535<br>8 -41.9424872  |
|                                        | 180 - Off carriageway right bend                                                                                      | 2010-07-11T04:46:00Z                         | 2010-07-10Z                | Property Damage Only                         |           |                   | Dry                           | Daylight                                    | Double continuous                                      | 100       | Tasman Highway, Bicheno, Glamorgan-Spring Bay                                                       | A0113          | 40 A                            | 11.54        | 1.28E+12 Light Vehicle                                          | 148.2182265            | 5 -41.94217494                   |
| 30015108                               | 184 - Out of control on carriageway                                                                                   | 2006-03-21T03:30:00Z                         | 2006-03-20Z                | Minor                                        | Yes       | Sealed            | Dry                           | Daylight                                    | Double - one broken, one continuous                    | 100       | Tasman Highway, Bicheno, Glamorgan/Spring Bay                                                       | A0113          | 42 A                            | 9.73         | 1.14E+12 Light Vehicle                                          | 148.296437             | 7 -41.88724474                   |
| 30084252                               | 189 - Other curve                                                                                                     | 2008-08-03106:30:002                         | 2008-08-172                | Property Damage Only                         | No        | Sealed            | Dry; Gravel or other loose    | Daylight                                    | Single Continuous                                      | 100       | Tasman Highway, Bicheno, Glamorgan/Spring Bay                                                       | A0113          | 42 A                            | 1.71         | 1.22E+12 Motorcycle                                             | 148.2303667            | -41.92745046                     |
| 544618 15001724                        |                                                                                                                       | 2015-03-28T06:20:00Z                         | 2015-03-27Z                | Property Damage Only                         | Yes       | Sealed            | material                      | Daylight                                    | Double continuous                                      |           | Tasman Highway, Bicheno, Glamorgan-Spring Bay                                                       | A0113          | 42 A                            | 8.65         | 1.43E+12 Light Vehicle                                          |                        | 7 -41.88714865                   |
| 30054434                               | 183 - Off left bend into object/parked vehicle                                                                        | 2009-11-20T06:12:00Z                         | 2009-11-212                | Serious                                      | Yes       | Sealed            | Dry                           | Daylight                                    | Double - one broken, one continuous                    | 100       | Tasman Highway, Bicheno, Glamorgan-Spring Bay                                                       | A0113          | 42 A                            | 7.69         | 1.26E+12 Light Vehicle                                          | 148.2725874            | 4 -41.8889336                    |
| 30090490                               | 130 - Vehicles in same lane/ rear end                                                                                 | 2009-12-12T03:30:00Z                         | 2009-12-127                | Property Damage Only                         | No        | Sealed            | Dry                           | Daylight                                    | Single Continuous                                      | 100       | Intersection of Coles Bay Road and Tasman Highway,<br>Bicheno, Glamorgan-Spring Bay                 | A2632          | 5 4                             | 0            | 1.26E+12 Light Vehicle                                          | 148.2199363            | 3 -41.94066008                   |
| 30030430                               | 250 - Venicles in sume large real end                                                                                 |                                              |                            | Troperty bantage only                        | 140       | Jeureu            |                               | Dayingin                                    | Single Continuous                                      | 1         | Bicheno, Glamorgan-Spring Bay<br>Intersection of Coles Bay Road and Tasman Highway,                 | ALUJI          | 3,0                             |              |                                                                 |                        |                                  |
| 30090490                               | 130 - Vehicles in same lane/ rear end                                                                                 | 2009-12-12T03:30:00Z                         | 2009-12-12Z                | Property Damage Only                         | No        | Sealed            | Dry                           | Daylight                                    | Single Continuous                                      | 100       | Bicheno, Glamorgan-Spring Bay<br>Intersection of Coles Bay Road and Tasman Highway,                 | A0113          | 40 A                            | 11.77        | 1.26E+12 Light Vehicle                                          | 148.2199363            | 3 -41.94066008                   |
| 30090490                               | 130 - Vehicles in same lane/ rear end                                                                                 | 2009-12-12T03:30:00Z                         | 2009-12-127                | Property Damage Only                         | No        | Sealed            | Dry                           | Davlight                                    | Single Continuous                                      | 100       | Intersection of Coles Bay Road and Tasman Highway,  Bicheno, Glamorgan-Spring Bay                   | A0113          | 42 4                            | 0            | 1.26E+12 Light Vehicle                                          | 148.2199363            | 3 -41.94066008                   |
|                                        |                                                                                                                       |                                              |                            | Traperly samage and                          |           |                   | Dry; Gravel or other loose    |                                             |                                                        |           |                                                                                                     |                |                                 |              | 1                                                               |                        |                                  |
| 30017474                               | 174 - Out of control on carriageway                                                                                   | 2009-09-13T08:00:00Z                         | 2009-09-13Z                | Serious                                      | Yes       | Unsealed          | material; Potholes            | Dawn / Dusk                                 | None                                                   | 100       | Courland Bay Road, Bicheno, Glamorgan-Spring Bay                                                    |                |                                 |              | 1.25E+12 Motorcycle                                             | 148.2951807            | 7 -41.90034422<br>6 -41.91478245 |
| 2029458 17001864                       | 173 - Right off carriageway into object or parked vehicle<br>184 - Out of control on carriageway                      | 2009-11-08T09:59:00Z<br>2017-03-27T23:26:00Z | 2009-11-072                | Serious                                      |           | Sealed<br>Sealed  | Dry                           | Darkness (without street light)  Daylight   | Double continuous  Double continuous                   | 100       | Tasman Highway, Bicheno, Glamorgan-Spring Bay<br>Tasman Highway, Bicheno, Glamorgan-Spring Bay      | A0113<br>A0113 | 42 A<br>42 A                    | 3.88<br>8.61 |                                                                 | 148.2487616            | 6 -41.91478245<br>7 -41.88744185 |
| 30062652                               | 172 - Off carriageway to right                                                                                        | 2008-01-01T03:56:00Z                         | 2007-12-31Z                | First Aid                                    |           | Sealed            | Dry                           | Daylight                                    | Double continuous                                      | 100       | Tasman Highway, Bicheno, Glamorgan/Spring Bay                                                       | A0113          | 40 A                            | 11.53        | 1.20E+12 Light Vehicle                                          | 148.2180815            | 5 -41.94224259                   |
| 30062812                               | 171 - Left off carriageway into object or parked vehicle                                                              | 2010-03-24T03:30:00Z                         | 2010-03-242                | Property Damage Only                         | Yes       | Sealed            | Dry                           | Daylight                                    | Single broken                                          |           | Tasman Highway, Bicheno, Glamorgan-Spring Bay                                                       | A0113          | 42 A                            | 4.08         | 1.27E+12 Light Vehicle                                          | 148.249764             | 4 -41.9131609                    |
| 30075058<br>30054455                   | 151 - Out of control<br>181 - Off right bend into object/parked vehicle                                               | 2010-03-24T03:30:00Z<br>2010-02-15T03:34:00Z |                            | Minor                                        |           | Sealed<br>Sealed  | Dry                           | Daylight<br>Daylight                        | Single broken  Double continuous                       | 100       | Tasman Highway, Bicheno, Glamorgan-Spring Bay<br>Tasman Highway, Bicheno, Glamorgan-Spring Bay      | A0113<br>A0113 | 42 A<br>40 A                    | 11.65        | 1.27E+12 Light Vehicle<br>1.27E+12 Light Vehicle                | 148.2192329            | 8 -41.91312614<br>9 -41.94158982 |
| 30054458                               | 184 - Out of control on carriageway                                                                                   | 2010-03-20T18:56:00Z                         | 2010-03-20Z                | Minor                                        | Yes       | Sealed            | Dry                           | Darkness (without street light)             | Double continuous                                      | 100       | Tasman Highway, Bicheno, Glamorgan-Spring Bay                                                       | A0113          | 42 A                            | 6.01         | 1.27E+12 Light Vehicle                                          | 148.2554008            | 8 -41.89656611                   |
|                                        | 181 - Off right bend into object/parked vehicle                                                                       | 2014-08-20T00:35:00Z                         |                            | Minor                                        |           | Sealed            | Dry                           | Daylight                                    | Single Continuous                                      |           | Tasman Highway, Bicheno, Glamorgan-Spring Bay                                                       | A0113          | 42 A                            | 6.42         |                                                                 |                        | 5 -41.89502137                   |
| 30062843                               | 180 - Off carriageway right bend                                                                                      | 2012-11-12108:50:002                         | 2012-11-122                | Property Damage Only                         | res       | Sealed            | Dry; Gravel or other loose    | Daylight                                    | Double continuous                                      | 100       | Tasman Highway, Bicheno, Glamorgan-Spring Bay                                                       | A0113          | 42 A                            | 9.51         | 1.35E+12 Light Vehicle                                          | 148.2938151            | 1 -41.88681471                   |
|                                        |                                                                                                                       |                                              |                            |                                              |           |                   | material; Poor road           |                                             |                                                        |           |                                                                                                     |                |                                 |              |                                                                 |                        |                                  |
| 30062022                               | 173 - Right off carriageway into object or parked vehicle<br>181 - Off right bend into object/parked vehicle          | 2013-01-11T03:30:00Z                         | 2013-01-11Z                | Minor                                        | Yes       | Sealed            | shoulder/verge condition      | Daylight                                    | Double continuous  Double continuous                   | 60        | Tasman Highway, Bicheno, Glamorgan-Spring Bay<br>Tasman Highway, Bicheno, Glamorgan-Spring Bay      | A0113          | 42 A                            | 5.04         | 1.36E+12 Light Vehicle                                          | 148.253616             | 6 -41.90505505<br>8 -41.92673712 |
|                                        | 191 - Load or missile struck vehicle                                                                                  | 2017-10-02123:00:002<br>2014-01-14T04:00:00Z | 2014-01-16Z                | Property Damage Only<br>Property Damage Only | No.       | Sealed            | Dry                           | Daylight<br>Daylight                        | Not known                                              | 100       | Tasman Highway, Bicheno, Glamorgan-Spring Bay                                                       | A0113          | 42 A                            | 6.16         | Light Vehicle<br>1.39E+12 Light Vehicle                         | 148.256807             | 7 -41.89568925                   |
|                                        | 181 - Off right bend into object/parked vehicle                                                                       | 2013-09-16T23:45:00Z                         | 2013-09-162                | Minor                                        | Yes       | Sealed            | Dry                           | Daylight                                    | Double - one broken, one continuous                    |           | Tasman Highway, Bicheno, Glamorgan-Spring Bay                                                       | A0113          | 42 A                            | 6.43         | 1.38E+12 Light Vehicle                                          |                        | 8 -41.89497958                   |
|                                        | 171 - Left off carriageway into object or parked vehicle                                                              |                                              |                            | Property Damage Only                         | l         | Sealed            |                               |                                             |                                                        |           | Harveys Farm Road, Bicheno, Glamorgan-Spring Bay                                                    |                |                                 |              | 1.43E+12 Light Vehicle                                          | 148.3002894            | 4 -41.88811706                   |
| 1263214 16000009                       | 120 - Wrong side/other head on (not overtaking)                                                                       | 2016-01-01T05:00:00Z                         | 2015-05-182                | Property Damage Only<br>Property Damage Only |           | Sealed<br>Sealed  | Dry                           | Darkness (with street light) Daylight       | Double continuous                                      | 100       | Tasman Highway, Bicheno, Glamorgan-Spring Bay                                                       | A0113          | 42 A                            | 8.96         | 1.43E+12 Light Vehicle<br>1.45E+12 Light Vehicle                | 148.3002894            |                                  |
| 1278485 16000068                       | 181 - Off right bend into object/parked vehicle                                                                       | 2015-12-29T11:00:00Z                         | 2016-01-05Z                | Property Damage Only                         | Yes       | Sealed            | Dry                           | Darkness (without street light)             | Double continuous                                      | 80        | Tasman Highway, Bicheno, Glamorgan-Spring Bay<br>Tasman Highway, Bicheno, Glamorgan-Spring Bay      | A0113          | 42 A                            | 9.88         | 1.45E+12 Light Vehicle                                          | 148.2981403            | 3 -41.88694359                   |
|                                        | 132 - Vehicles in same lane/ right rear                                                                               | 2017-02-08T01:30:00Z                         | 2017-02-092                | Property Damage Only                         | Yes       | Sealed            | Dry                           | Daylight                                    | Double continuous                                      | 100       | Tasman Highway, Bicheno, Glamorgan-Spring Bay                                                       | A0113          | 42 A                            | 6.04         |                                                                 |                        | 8 -41.89631992                   |
| 1505145 16001366                       | 130 - Vehicles in same lane/ rear end<br>189 - Other curve                                                            | 2016-02-28T01:14:00Z<br>2016-03-11T07:15:00Z |                            | Minor                                        | Yes       | Sealed<br>Sealed  | Wet                           | Daylight<br>Daylight                        | Double continuous  Double continuous                   | 100       | Coles Bay Road, Bicheno, Glamorgan-Spring Bay<br>Tasman Highway, Bicheno, Glamorgan-Spring Bay      | A2632<br>A0113 | 5 A<br>42 A                     | 0.34<br>8.56 | 1.46E+12 Light Vehicle; Motorcycle<br>1.46E+12 Light Vehicle    | 148.2239502            | 2 -41.94009642<br>3 -41.88772842 |
|                                        |                                                                                                                       |                                              |                            |                                              |           |                   |                               |                                             |                                                        |           | Intersection of Coles Bay Road and Tasman Highway,                                                  |                |                                 | 1            |                                                                 |                        |                                  |
| 1570539 16001642                       | 130 - Vehicles in same lane/ rear end                                                                                 | 2016-03-28T04:30:00Z                         | 2016-03-27Z                | Property Damage Only                         | No        | Sealed            | Dry                           | Daylight                                    | Not known                                              | Not known | Bicheno, Glamorgan-Spring Bay<br>Intersection of Coles Bay Road and Tasman Highway.                 | A2632          | 5 A                             | - 0          | 1.46E+12 Heavy Vehicle; Light Vehicle                           | 148.2198898            | 8 -41.94065121                   |
| 1570539 16001642                       | 130 - Vehicles in same lane/ rear end                                                                                 | 2016-03-28T04:30:00Z                         | 2016-03-272                | Property Damage Only                         | No        | Sealed            | Dry                           | Daylight                                    | Not known                                              | Not known |                                                                                                     | A0113          | 40 A                            | 11.77        | 1.46E+12 Heavy Vehicle; Light Vehicle                           | 148.2198898            | 8 -41.94065121                   |
|                                        |                                                                                                                       |                                              |                            |                                              |           |                   | _                             |                                             |                                                        | I         | Bicheno, Glamorgan-Spring Bay<br>Intersection of Coles Bay Road and Tasman Highway,                 | T              |                                 |              |                                                                 |                        |                                  |
| 1570539 16001642                       | 130 - Vehicles in same lane/ rear end                                                                                 | 2016-03-28T04:30:00Z                         | 2016-03-272                | Property Damage Only                         | No        | Sealed            | Dry: Poor road shoulder/verge | Daylight                                    | Not known                                              | Not known | Bicheno, Glamorgan-Spring Bay                                                                       | A0113          | 42 A                            | - 0          | 1.46E+12 Heavy Vehicle; Light Vehicle                           | 148.2198898            | 8 -41.94065121                   |
| 2081812 17004315                       |                                                                                                                       | 2017-07-28T04:10:00Z                         | 2017-08-152                | First Aid                                    | Yes       | Sealed            | condition                     | Daylight                                    | Double continuous                                      | 100       | Tasman Highway, Bicheno, Glamorgan-Spring Bay                                                       |                |                                 |              | Light Vehicle                                                   | 148.2344872            |                                  |
| 1751633 16002741                       | 189 - Other curve                                                                                                     | 2016-05-26T02:26:00Z                         | 2016-05-262                | Minor                                        |           | Sealed            | Wet                           | Daylight                                    | Double continuous                                      | 100       | Tasman Highway, Bicheno, Glamorgan-Spring Bay                                                       | A0113          | 42 A                            | 9.83         | 1.46E+12 Light Vehicle                                          |                        | 2 -41.88709716                   |
| 49649571 18005835<br>1955740 16005849  | 189 - Other curve<br>181 - Off right bend into object/parked vehicle                                                  | 2018-10-23T23:00:00Z<br>2016-11-11T05:20:00Z |                            |                                              |           | Sealed<br>Sealed  | Dry                           | Daylight<br>Daylight                        | Double continuous  Double - one broken, one continuous |           | Tasman Highway, Bicheno, Glamorgan-Spring Bay<br>Tasman Highway, Bicheno, Glamorgan-Spring Bay      | A0113<br>A0113 | 42 A<br>42 Δ                    | 8.35<br>3.51 | Motorcycle<br>Light Vehicle                                     | 148.2804214<br>148.246 | 4 -41.88782425<br>6 -41.91715947 |
| 2000137 17000432                       | 181 - Off right bend into object/parked vehicle                                                                       | 2017-01-24T05:15:00Z                         | 2017-01-24Z                | Minor                                        | Yes       | Sealed            | Dry                           | Daylight<br>Daylight                        | Double continuous                                      | 100       | Tasman Highway, Bicheno, Glamorgan-Spring Bay                                                       | A0113          | 42 A                            | 2.19         | Light Vehicle                                                   | 148.235726             | 6 -41.92611802                   |
| 49071157 18000378                      | 191 - Load or missile struck vehicle                                                                                  | 2018-01-18T02:30:00Z                         | 2018-01-19Z                | Property Damage Only                         | No        | Sealed            | Dry                           | Daylight                                    | Double continuous                                      | Not known | Coles Bay Road, Bicheno, Glamorgan-Spring Bay<br>Tasman Highway, Bicheno, Glamorgan-Spring Bay      | A2632          | 5 A                             | 0.3          | Light Vehicle                                                   | 148.2234596            | 6 -41.94012542                   |
| 49069947 18000356                      | 159 - Other overtaking                                                                                                | 2018-01-18T05:25:00Z<br>2019-03-03T01:41:00Z | 2018-01-182                | First Aid                                    | Yes       | Sealed<br>Control | Dry                           | Daylight<br>Daylight                        | Single broken  Double continuous                       | 100       | Tasman Highway, Bicheno, Glamorgan-Spring Bay<br>Tasman Highway, Bicheno, Glamorgan-Spring Bay      | A0113<br>A0113 | 42 A<br>42 A                    | 3.99         | Light Vehicle                                                   | 148.2493061            | 1 -41.91381471<br>5 -41.94025677 |
| 49905903 19001619                      | 173 - Right off carriageway into object or parked vehicle<br>189 - Other curve                                        | 2019-03-15T04:05:00Z                         | 2019-03-182                | First Aid                                    | Yes       | Sealed<br>Sealed  | Dry                           | Daylight                                    | Double - one broken, one continuous                    | 100       | Tasman Highway, Bicheno, Glamorgan-Spring Bay                                                       | A0113          | 42 A                            | 4.58         | Light Vehicle                                                   | 148.2524807            | 7 -41.90915831                   |
| 48812588 17006893                      | 181 - Off right bend into object/parked vehicle                                                                       | 2017-12-26T22:30:00Z                         | 2017-12-292                | Serious                                      | Yes       | Sealed            | Dry                           | Daylight                                    | Double continuous                                      | 100       | Tasman Highway, Bicheno, Glamorgan-Spring Bay<br>Intersection of Coles Bay Road and Tasman Highway. | A0113          | 42 A                            | 3.45         | Light Vehicle                                                   | 148.2453493            | 3 -41.91743259                   |
| 51948708 23002066                      | 121 - Right through                                                                                                   | 2023-04-05T03:45:00Z                         | 2023-04-047                | First Aid                                    | Ves       | Sealed            | Dry                           | Daylight                                    | Double continuous                                      | 100       | Intersection of Coles Bay Road and Tasman Highway,<br>Bicheno, Glamorgan-Spring Bay                 | A0113          | 42 4                            |              | Light Vehicle                                                   | 148.2198898            | 8 -41.94065121                   |
|                                        |                                                                                                                       |                                              |                            |                                              | 100       | areu              |                               |                                             |                                                        |           | Intersection of Coles Bay Road and Tasman Highway,                                                  |                | 42 M                            | T            | E-grit Verifice                                                 |                        |                                  |
| 51948708 23002066                      | 121 - Right through                                                                                                   | 2023-04-05T03:45:00Z                         | 2023-04-04Z                | First Aid                                    | Yes       | Sealed            | Dry                           | Daylight                                    | Double continuous                                      | 100       | Bicheno, Glamorgan-Spring Bay                                                                       | A2632          | 5 A                             | 0            | Light Vehicle                                                   | 148.2198898            | 8 -41.94065121                   |
| 51948708 23002066                      | 121 - Right through                                                                                                   | 2023-04-05T03:45:00Z                         | 2022-04-047                | First Aid                                    | Ver       | Capled            | Dry                           | Daylight                                    | Double continuous                                      |           | Intersection of Coles Bay Road and Tasman Highway,<br>Bicheno, Glamorgan-Spring Bay                 | A0113          | 40 4                            | 11.77        | Light Vehicle                                                   | 148.2198898            | 8 -41.94065121                   |
| 51986813 23002732                      | - regin smoligii                                                                                                      |                                              |                            | Property Damage Only                         | Yes       | Sealed<br>Sealed  | Dry                           | Daylight                                    | Single Continuous                                      | 80        | Tasman Highway, Bicheno, Glamorgan-Spring Bay                                                       | 70113          | 40 /4                           |              | Light Vehicle                                                   |                        | 2 -41.88791955                   |
|                                        |                                                                                                                       |                                              |                            |                                              |           |                   |                               |                                             |                                                        |           | Intersection of Tasman Highway and Coles Bay Road,                                                  |                |                                 | 1            |                                                                 |                        |                                  |
| 51957290 23002222                      | *                                                                                                                     | 2023-04-13T04:00:00Z                         | 2023-04-122                | Minor                                        | No        | Sealed            | DIY                           | Daylight                                    | Not known                                              | 100       | Apslawn, Glamorgan-Spring Bay<br>Intersection of Coles Bay Road and Tasman Highway.                 | +              |                                 |              | Light Vehicle                                                   | 148.2199154            | 4 -41.94071414                   |
| 49747831 18006998                      | 179 - Other straight                                                                                                  | 2018-12-19T00:40:00Z                         | 2018-12-182                | Property Damage Only                         | Yes       | Sealed            | Dry                           | Daylight                                    | Double - one broken, one continuous                    | 100       | Bicheno, Glamorgan-Spring Bay                                                                       | A2632          | 5 A                             | 0            | Light Vehicle                                                   | 148.2198898            | 8 -41.94065121                   |
|                                        |                                                                                                                       |                                              |                            |                                              |           |                   |                               |                                             |                                                        |           | Intersection of Coles Bay Road and Tasman Highway                                                   | 1              |                                 |              |                                                                 |                        |                                  |
| 49747831 18006998                      | 179 - Other straight                                                                                                  | 2018-12-19T00:40:00Z                         | 2018-12-182                | Property Damage Only                         | Yes       | Sealed            | DIY                           | Daylight                                    | Double - one broken, one continuous                    | 100       | Bicheno, Glamorgan-Spring Bay<br>Intersection of Coles Bay Road and Tasman Highway,                 | A0113          | 40 A                            | 11.77        | Light Vehicle                                                   | 148.2198898            | 8 -41.94065121                   |
| 49747831 18006998                      | 179 - Other straight                                                                                                  | 2018-12-19T00:40:00Z                         | 2018-12-182                | Property Damage Only                         | Yes       | Sealed            | Dry                           | Daylight                                    | Double - one broken, one continuous                    | 100       | Bicheno, Glamorgan-Spring Bay                                                                       | A0113          | 42 A                            | 0            | Light Vehicle                                                   | 148.2198898            | 8 -41.94065121                   |
| 49571474 18004911                      | 120 - Wrong side/other head on (not overtaking)                                                                       | 2018-08-29T07:25:00Z                         | 2018-09-01Z                | Serious                                      | Yes       | Sealed            | Dry                           | Dawn / Dusk                                 | Double continuous                                      | 100       | Tasman Highway, Bicheno, Glamorgan-Spring Bay                                                       | A0113          | 40 A                            | 11.49        | Light Vehicle                                                   | 148.2176065            | -41.94241227                     |
|                                        | 184 - Out of control on carriageway<br>180 - Off carriageway right bend                                               | 2018-09-17T03:30:00Z<br>2018-09-27T23:45:00Z |                            | Minor                                        | No<br>Yes | Sealed<br>Sealed  | Wet Dry                       | Daylight Daylight                           | Double continuous  Double continuous                   |           | Tasman Highway, Bicheno, Glamorgan-Spring Bay<br>Tasman Highway, Bicheno, Glamorgan-Spring Bay      | A0113          | 42 A<br>42 Δ                    | 8.68<br>6.04 | Light Vehicle<br>Light Vehicle                                  | 148.2839753            | 3 -41.88700424<br>7 -41.89635499 |
| 51407633 21006128                      | 184 - Out of control on carriageway                                                                                   | 2018-09-27123:45:002<br>2021-09-23T07:10:00Z |                            | First Aid                                    | Yes       | Sealed            | Dry<br>Dry                    | Daylight<br>Daylight                        | Double continuous  Double continuous                   | 100       | Tasman Highway, Bicheno, Glamorgan-Spring Bay                                                       | A0113<br>A0113 | 42 A                            | 6.04         |                                                                 | 148.2553444            | 4 -41.89661419                   |
| 51184222 21002776                      | 150 - Head on (including side swipe)                                                                                  | 2021-05-03T05:20:00Z                         | 2021-05-02Z                | Property Damage Only                         | Yes       | Sealed            | Wet                           | Daylight                                    | Double continuous                                      | 100       | Tasman Highway, Bicheno, Glamorgan-Spring Bay                                                       | A0113          | 42 A                            | 2.68         | Light Vehicle                                                   | 148.2398318            | 8 -41.92299701                   |
| 51410713 21006181<br>51438778 21006652 | 183 - Off left bend into object/parked vehicle                                                                        | 2021-10-01T03:55:00Z                         | 2021-09-30Z                | Minor                                        | Yes       | Sealed            | Wet                           | Daylight                                    | Double continuous                                      | 100       | Tasman Highway, Bicheno, Glamorgan-Spring Bay<br>Tasman Highway, Bicheno, Glamorgan-Spring Bay      | A0113          | 40 A<br>42 Δ                    | 11.65        | Light Vehicle                                                   | 148.2191993            | 3 -41.94159099                   |
|                                        |                                                                                                                       | 2021-10-27T00:55:00Z                         | +2UZ1-1D-26Z               |                                              | res       | Sealed            | 1 1                           | Daylight                                    | Single broken                                          | 1 100     | I rigilway, oscietio, Glamorgan-Spring Bay                                                          | A0113          | 42   A                          | 5.45         | Motorcycle                                                      | 148.2545471            | 1 -41.901507                     |