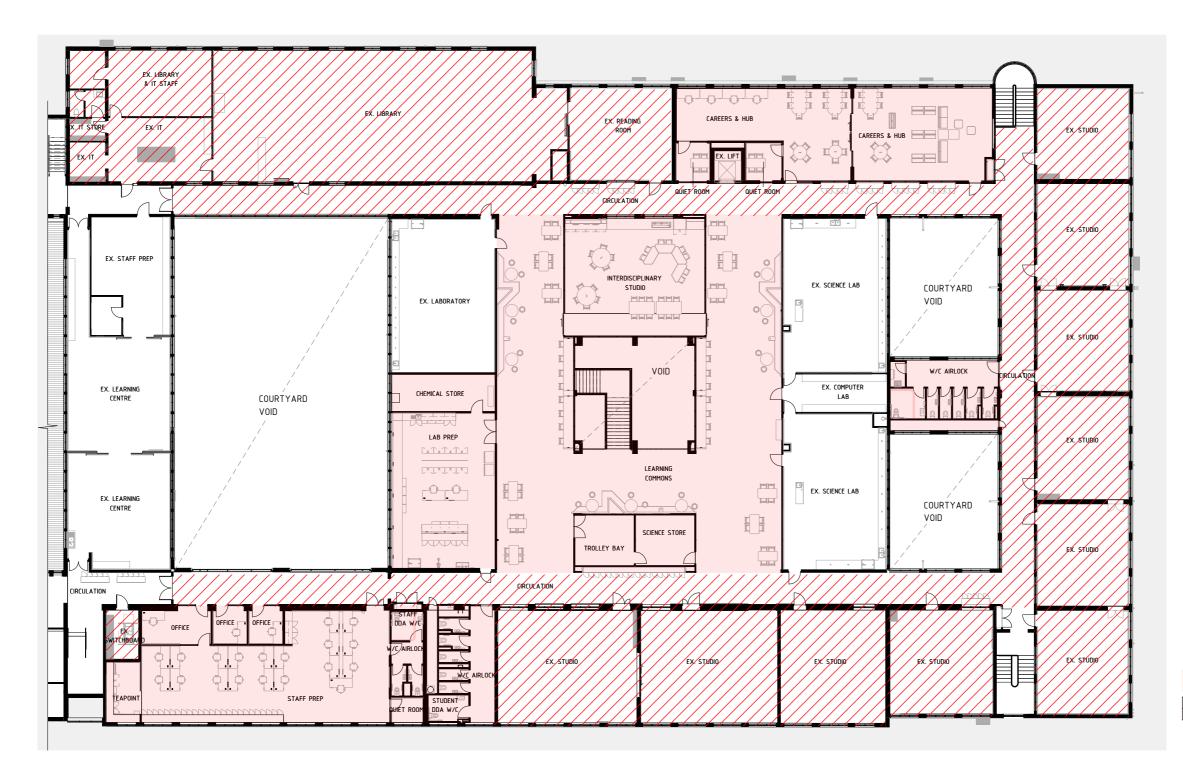

|     |             |     |   |     | 10  |

| 4.1 | Proposed Ground Floor | 6 |
|-----|-----------------------|---|
| 4.2 | Proposed First Floor  | 7 |





**AGENCY** – accommodating a learning culture shift in the future with flexible GLAs around a learning commons – all focussed on learning, not a hybrid food/learning commons.



**WELLBEING** – providing for a positive social cultural change for the student cohort around food and positive interactions. This is working well in other redeveloped schools.



#### AGENCY & WELLBEING THROUGH TYPOLOGICAL TRANSFORMATION

- Defeating the single loaded corridor typology with central cross and vertical circulation.



#### **3.1** EXISTING FACILITIES - GROUND FLOOR



### **32** FIRST FLOOR - EXISTING FACILITIES



# PROPOSED - GROUND FLOOR









HEAVY REFURBISHMENT AND /OR NEW WORKS

NOT TO HOBART CITY HIGH ARCHITECTS INTERIOR DESIGNERS FACILITY PLANNERS SCALE SCHOOL ASSET: J757 Phone +61 8 7324 9999 design@thomsonrossi.com.au © COPYRIGHT