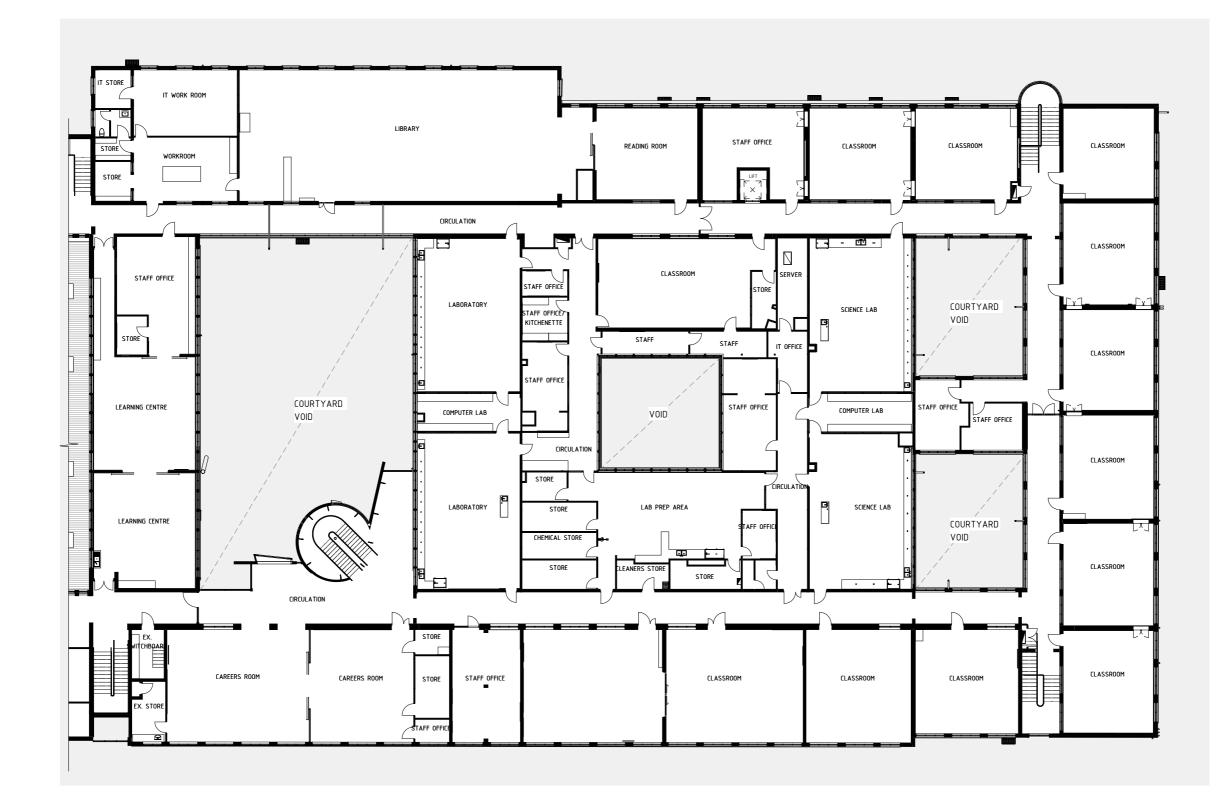

---|-----|---|-----|-----|
|   |     |             |     |   |     | 10  |

| 4.1 | Proposed Ground Floor | 6 |
|-----|-----------------------|---|
| 4.2 | Proposed First Floor  | 7 |





**AGENCY** – accommodating a learning culture shift in the future with flexible GLAs around a learning commons – all focussed on learning, not a hybrid food/learning commons.



**WELLBEING** – providing for a positive social cultural change for the student cohort around food and positive interactions. This is working well in other redeveloped schools.



#### AGENCY & WELLBEING THROUGH TYPOLOGICAL TRANSFORMATION

- Defeating the single loaded corridor typology with central cross and vertical circulation.



#### **3.1** EXISTING FACILITIES - GROUND FLOOR



### **32** FIRST FLOOR - EXISTING FACILITIES



# PROPOSED - GROUND FLOOR









HEAVY REFURBISHMENT AND /OR NEW WORKS

NOT TO HOBART CITY HIGH ARCHITECTS INTERIOR DESIGNERS FACILITY PLANNERS SCALE SCHOOL ASSET: J757 Phone +61 8 7324 9999 design@thomsonrossi.com.au © COPYRIGHT