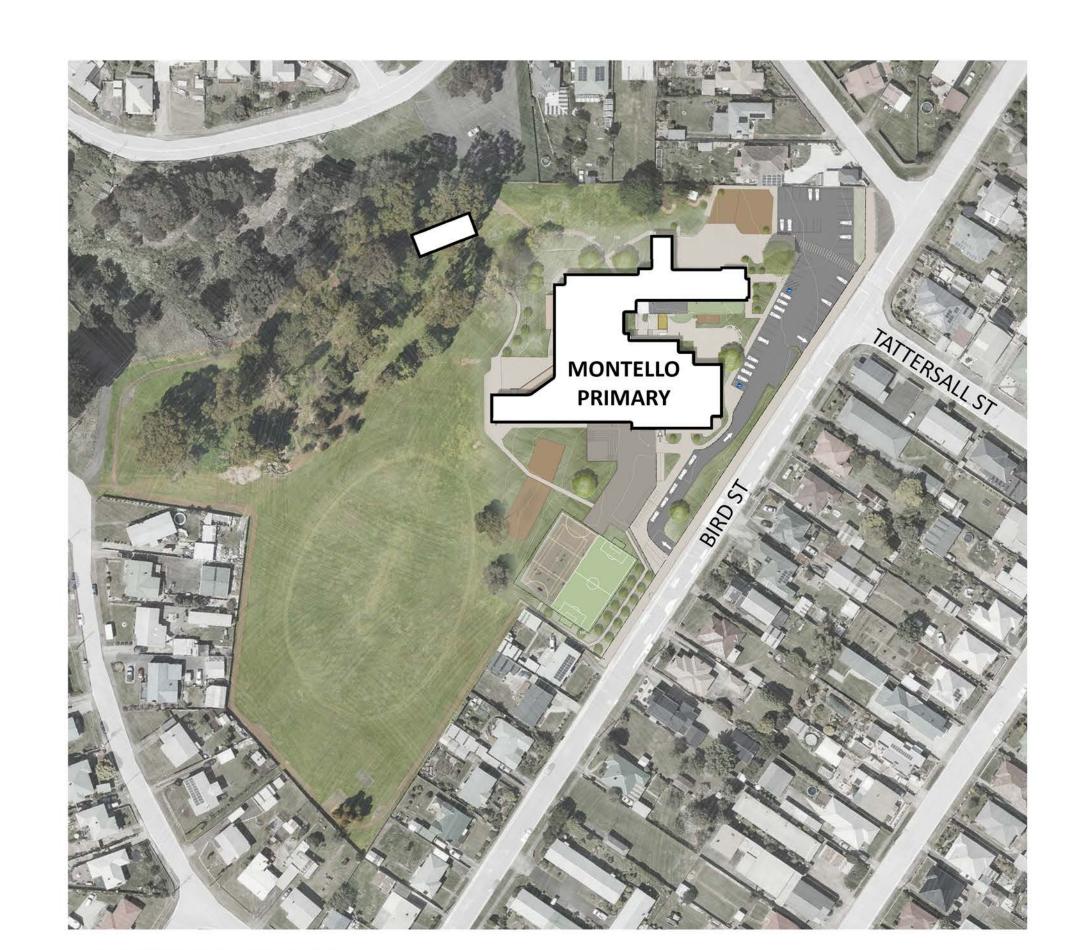

**LOWER GROUND FLOOR** 



**LOCATION PLAN** 



## **DESIGN FEATURE KEY**

- 1. NEW ENTRY FORECOURT
- 2. MAIN ENTRY
- 3. ADMIN & RECEPTION
- 4. DINNING & KITCHEN GARDEN PROGRAM
- 5. CANTEEN & STUDENT KITCHEN
- **6**. STUDENT TOILETS
- **7**. STUDENT SUPPORT OFFICES
- 8. LIFT
- ACCESSIBLE RAMP
- **10**. OUTDOOR ACCESS
- 11. SPORTS COURT NEW SURFACE
- 12. NEW PICK-UP & DROP- OFF ZONE
- 13. UNDERCOVER WAITING AREA
- **14**. NEW CROSSING
- **15**. RELOCATE CROSSING
- 16. EXISTING CROSSING
- 17. RELOCATE DEMOUNTABLE
- 18. DEMOLISH TOILETS & STAIR
- 19. OUTSIDE SCHOOL HOURS CARE
- **20**. EXISTING CARPARK

## REDEVELOPMENT AREAS KEY

LEARNING AREAS / DINING CANTEEN & STUDENT KITCHEN

STUDENT SUPPORT OFFICES **ADMIN & RECEPTION** 

NEW AMENITIES

AFTER SCHOOL CARE









**UPPER GROUND FLOOR**