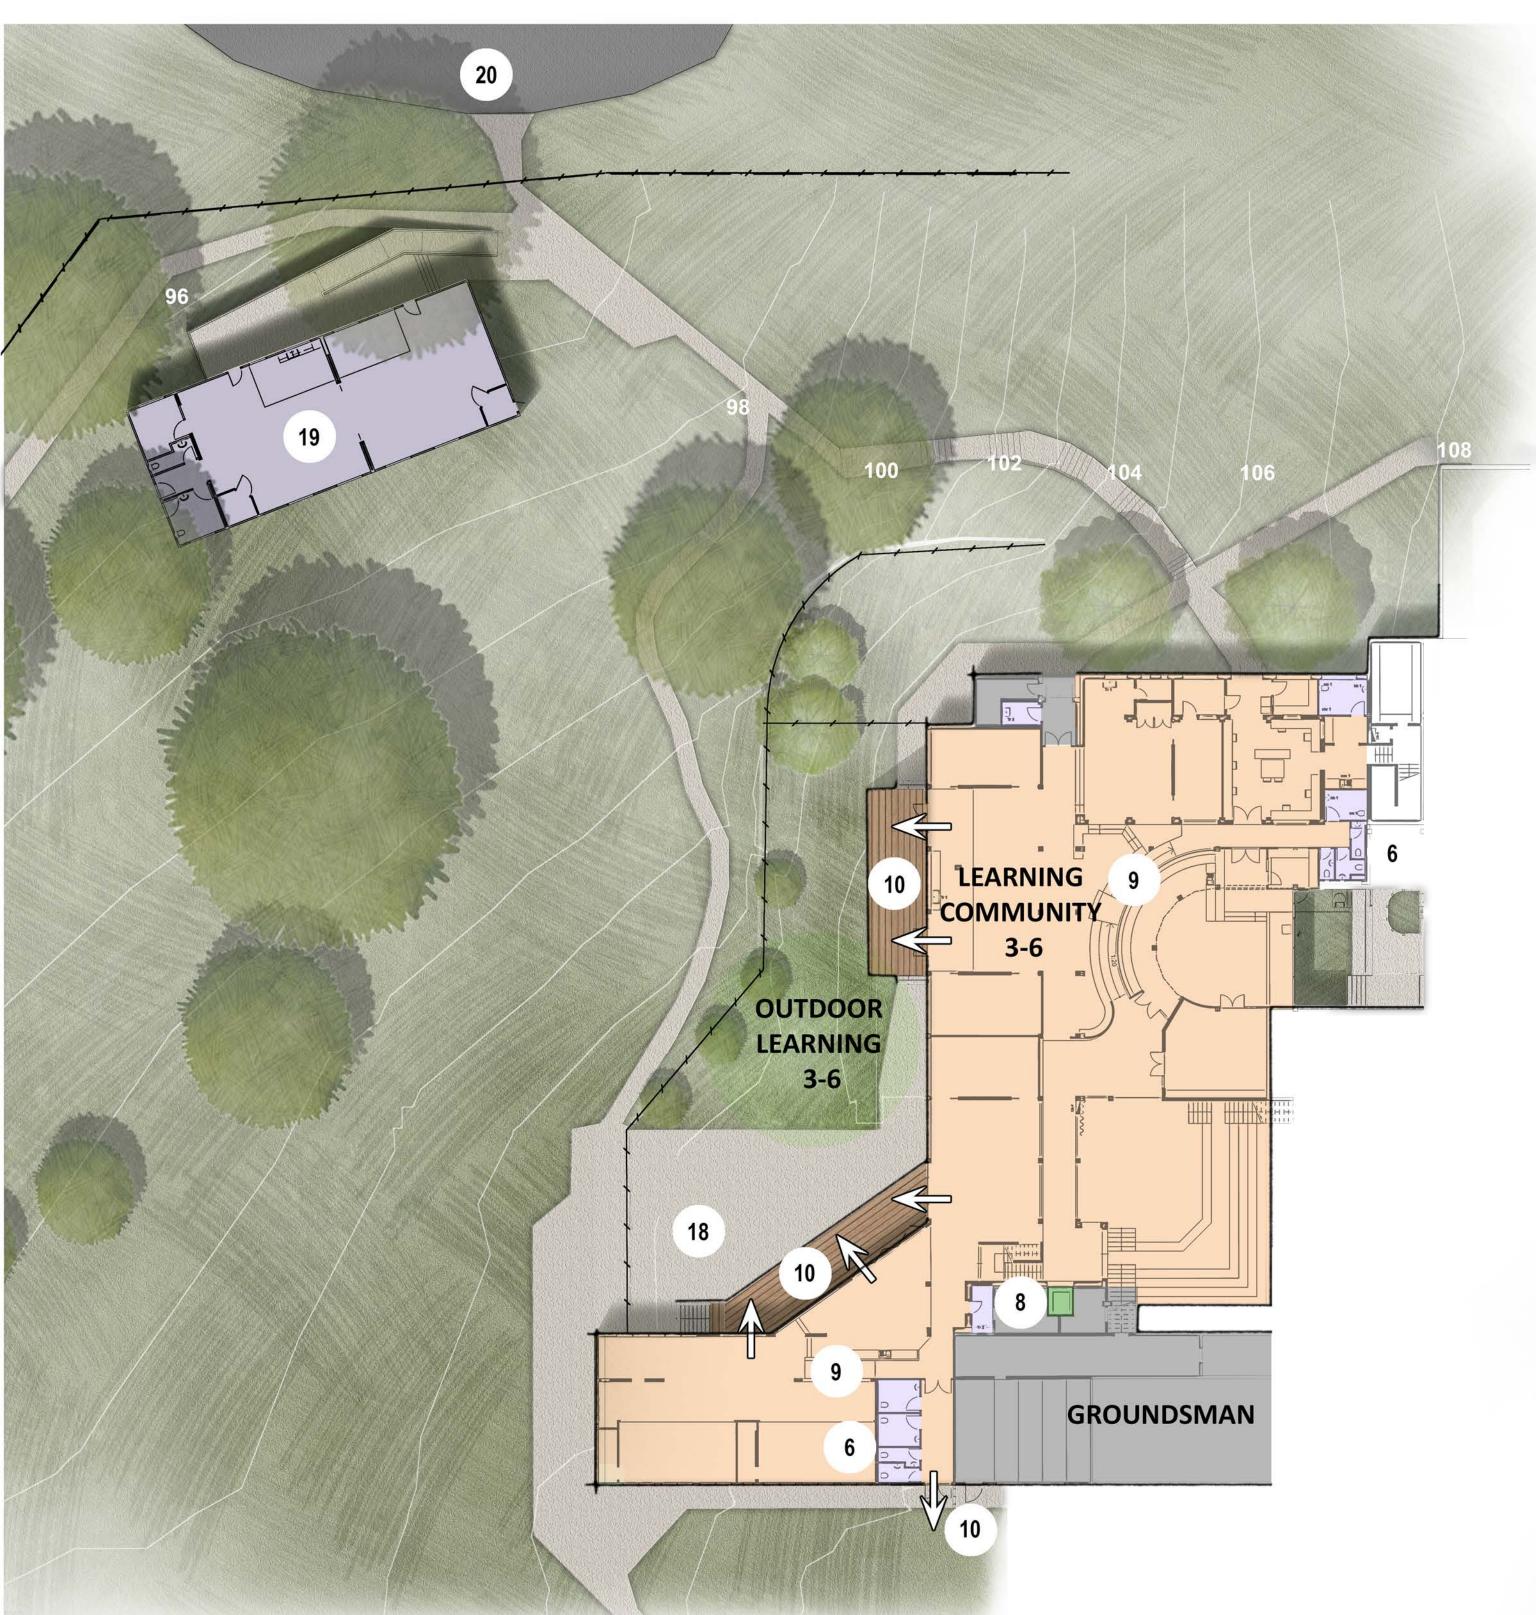

**LOWER GROUND FLOOR** 

**LOCATION PLAN** 

## **DESIGN FEATURE KEY**

- 1. NEW ENTRY FORECOURT
- 2. MAIN ENTRY
- 3. ADMIN & RECEPTION
- 4. DINNING & KITCHEN GARDEN PROGRAM
- 5. CANTEEN & STUDENT KITCHEN
- **6**. STUDENT TOILETS
- **7**. STUDENT SUPPORT OFFICES
- 8. LIFT
- ACCESSIBLE RAMP
- **10**. OUTDOOR ACCESS
- 11. SPORTS COURT NEW SURFACE
- 12. NEW PICK-UP & DROP- OFF ZONE
- 13. UNDERCOVER WAITING AREA
- **14**. NEW CROSSING
- **15**. RELOCATE CROSSING
- 16. EXISTING CROSSING
- 17. RELOCATE DEMOUNTABLE
- 18. DEMOLISH TOILETS & STAIR
- 19. OUTSIDE SCHOOL HOURS CARE
- **20**. EXISTING CARPARK