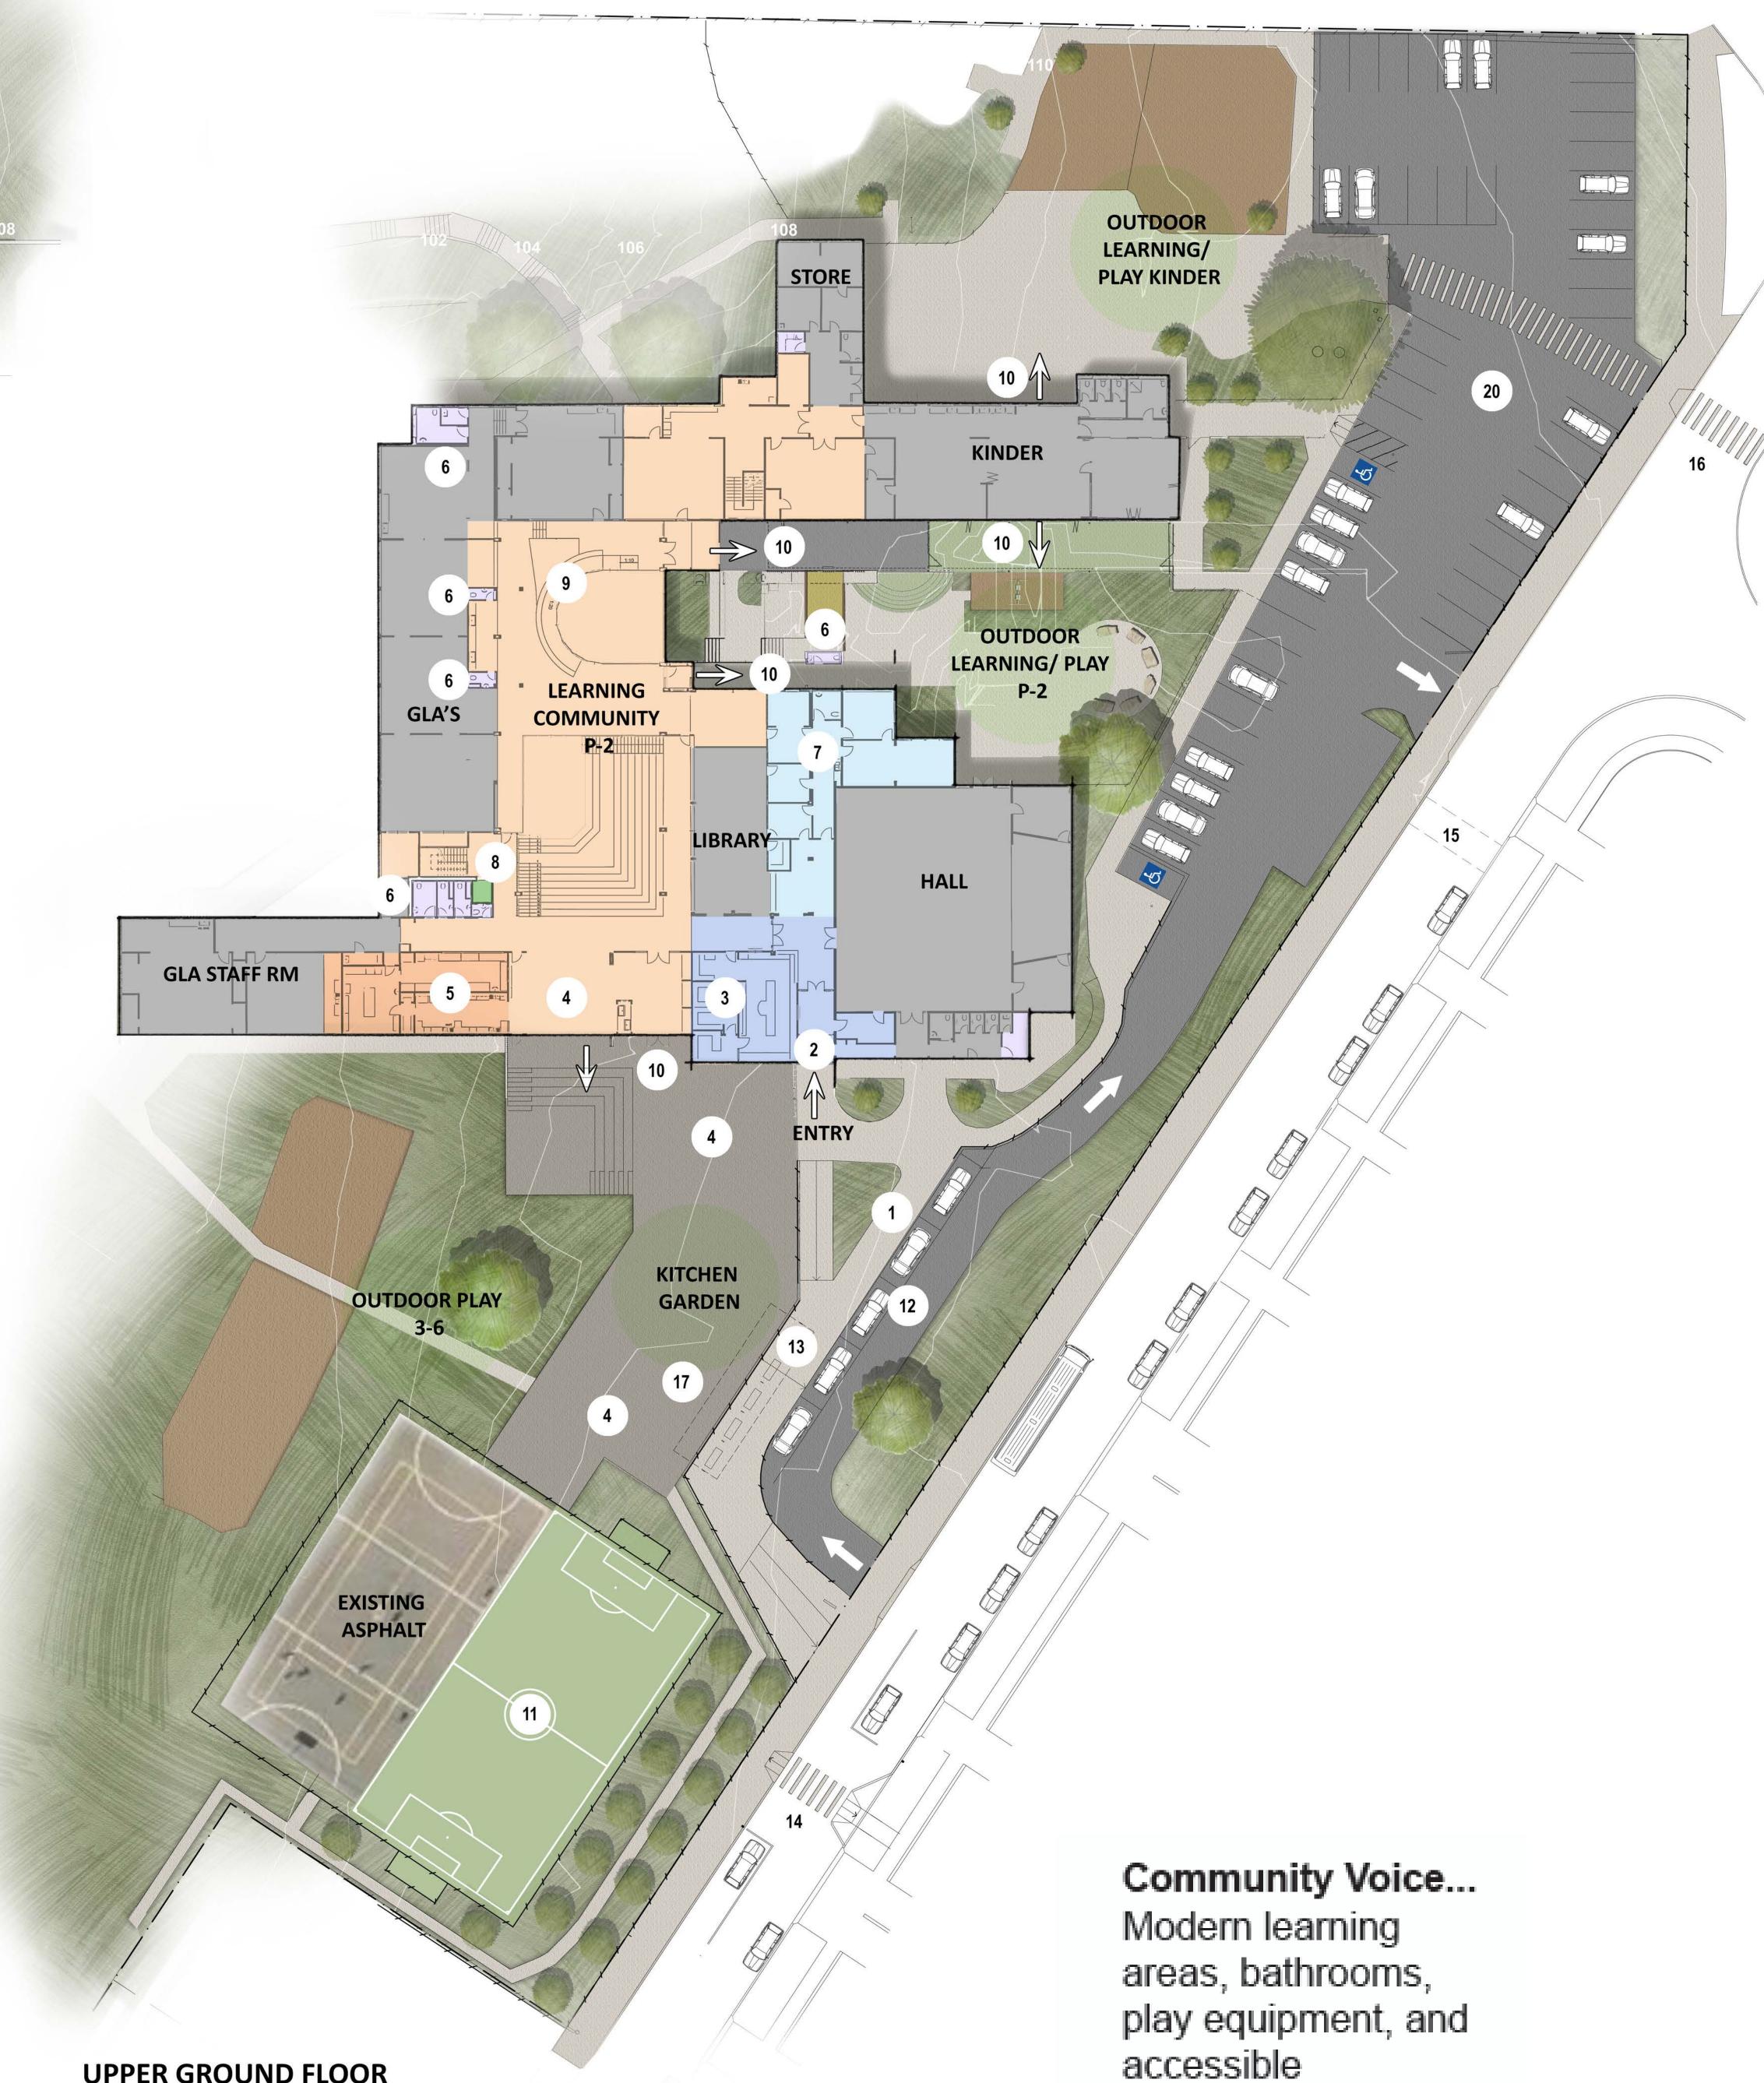

## **DESIGN FEATURE KEY**

- 1. NEW ENTRY FORECOURT
- 2. MAIN ENTRY
- 3. ADMIN & RECEPTION
- 4. DINNING & KITCHEN GARDEN PROGRAM
- 5. CANTEEN & STUDENT KITCHEN
- **6**. STUDENT TOILETS
- **7**. STUDENT SUPPORT OFFICES
- 8. LIFT
- ACCESSIBLE RAMP
- **10**. OUTDOOR ACCESS
- 11. SPORTS COURT NEW SURFACE
- 12. NEW PICK-UP & DROP- OFF ZONE
- 13. UNDERCOVER WAITING AREA
- **14**. NEW CROSSING
- **15**. RELOCATE CROSSING
- 16. EXISTING CROSSING
- 17. RELOCATE DEMOUNTABLE
- 18. DEMOLISH TOILETS & STAIR
- 19. OUTSIDE SCHOOL HOURS CARE
- **20**. EXISTING CARPARK

## REDEVELOPMENT AREAS KEY

LEARNING AREAS / DINING CANTEEN & STUDENT KITCHEN

STUDENT SUPPORT OFFICES **ADMIN & RECEPTION** 

NEW AMENITIES

AFTER SCHOOL CARE

**UPPER GROUND FLOOR**