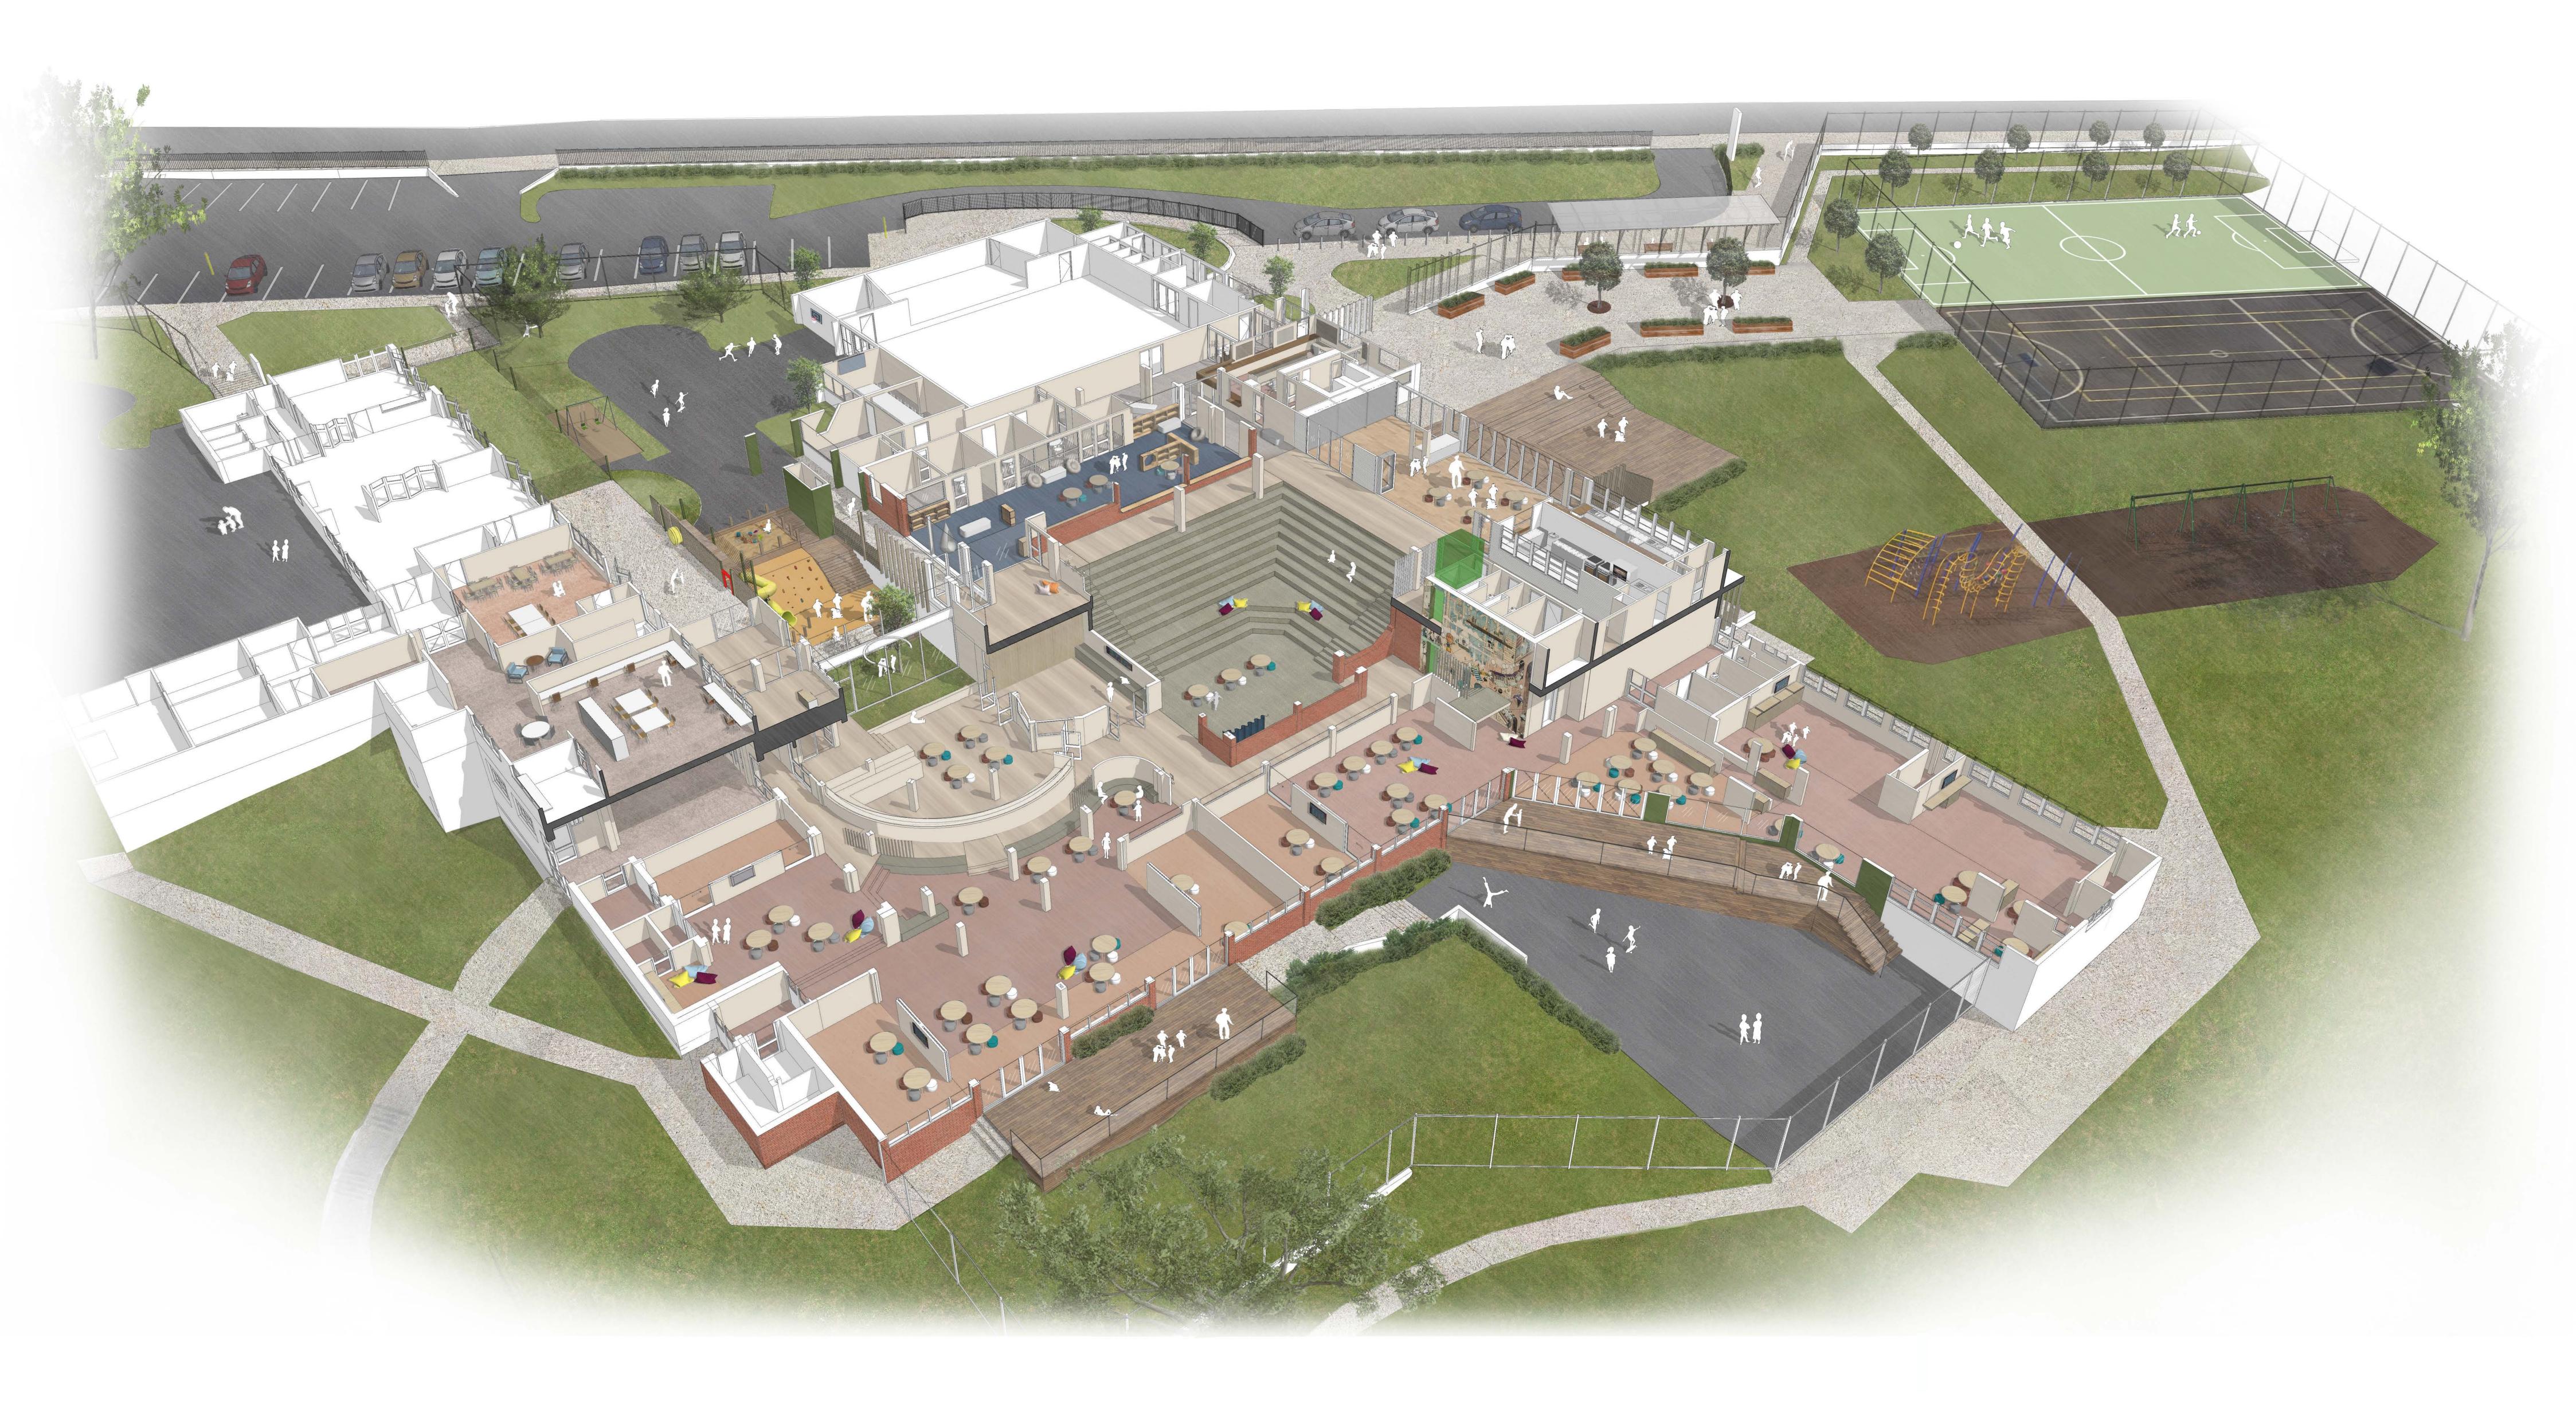

## **DESIGN FEATURE KEY**

- 1. NEW ENTRY FORECOURT
- 2. MAIN ENTRY
- 3. ADMIN & RECEPTION
- 4. DINNING & KITCHEN GARDEN PROGRAM
- 5. CANTEEN & STUDENT KITCHEN
- **6**. STUDENT TOILETS
- **7**. STUDENT SUPPORT OFFICES
- 8. LIFT
- ACCESSIBLE RAMP
- **10**. OUTDOOR ACCESS
- 11. SPORTS COURT NEW SURFACE
- 12. NEW PICK-UP & DROP- OFF ZONE
- 13. UNDERCOVER WAITING AREA
- **14**. NEW CROSSING
- **15**. RELOCATE CROSSING
- 16. EXISTING CROSSING
- 17. RELOCATE DEMOUNTABLE
- 18. DEMOLISH TOILETS & STAIR
- 19. OUTSIDE SCHOOL HOURS CARE
- **20**. EXISTING CARPARK

## REDEVELOPMENT AREAS KEY

LEARNING AREAS / DINING CANTEEN & STUDENT KITCHEN

STUDENT SUPPORT OFFICES **ADMIN & RECEPTION** 

NEW AMENITIES

AFTER SCHOOL CARE

**UPPER GROUND FLOOR**