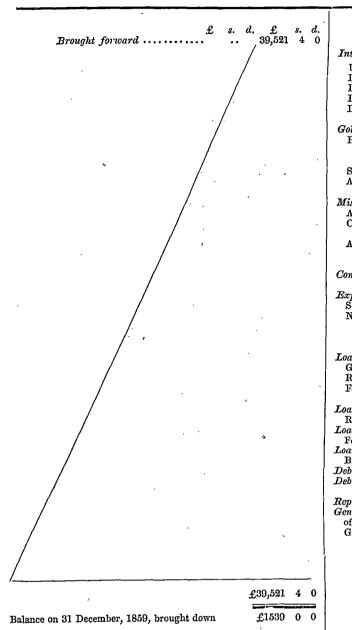

|                                                                                                                                            |                            |                |                       |              |        | _      |
|--------------------------------------------------------------------------------------------------------------------------------------------|----------------------------|----------------|-----------------------|--------------|--------|--------|
| ·                                                                                                                                          |                            |                |                       | £            | 8.     | d.     |
| Brought forward                                                                                                                            |                            | ••             |                       | 13,659       |        |        |
| Interest on Debentures.                                                                                                                    |                            |                |                       |              |        |        |
| Under Act of Parliament 20 Vict. No. 9<br>Ditto 20 Vict. No. 19<br>Ditto 20 Vict. No. 20<br>Ditto 21 Vict. No. 28<br>Ditto 21 Vict. No. 28 | 2013<br>129<br>781<br>1672 | 0<br>10<br>4   | 0<br>0<br>0<br>0<br>4 |              |        |        |
| Ditto 21 Vict. No. 30                                                                                                                      | 306                        | 9              | 4                     | 4902         | 3      | 4      |
| Gold Fields.<br>Police—Salaries 194 4 0<br>Allowances 12 10 0                                                                              |                            | •              |                       | 1002         | Ū      | -      |
| Surveying<br>Advertising                                                                                                                   |                            | 14<br>13<br>12 | 0<br>0<br>0           | 210          | 10     | 0      |
| Miscellaneous.<br>Advertising Grants of Land<br>Compensation for surrender of Land to                                                      | 8                          | 8              | 0                     | 210          | 19     | 0      |
| the CrownAlterations to Houses of Parliament                                                                                               | 75<br>213                  |                | 0<br>4                | 296          | 9      | 4      |
| Completion New Government House                                                                                                            |                            |                |                       | 40           | 14     | 0      |
| Exploration for Gold.<br>Southern Expedition<br>Northern Expedition                                                                        | 745<br>500                 |                |                       | 1245         | 15     | 11     |
|                                                                                                                                            |                            |                | -                     | 20,355       | 10     |        |
| Loans Bill, 21 Vict. No. 30.<br>Geological Survey of the Island<br>Road to the Huon<br>Fencing and Draining Launceston Swamp               | 468                        | 13             | 9<br>6<br>0           | •            |        |        |
| Loans Bill, 22 Vict. No. 36.                                                                                                               |                            |                | _                     | 964          | 9      | 3      |
| Royal Society's Museum<br>Loans Bill, 23 Vict. No. 42.                                                                                     |                            | ••             |                       | 15           | 12     | 0      |
| For the Road at Fingal<br>Loans Bill, 23 Vict. No. 41.                                                                                     |                            | ••             |                       | 18           | 19     | 4      |
| Bridge over the South Esk at Fingal<br>Debentures, 20 Vict. No. 9, paid off<br>Debentures, 21 Vict. No. 28, paid off                       | 4300<br>5000               | <br>0<br>0     | 0<br>0                | 33           | 15     | 0      |
| <br>Repayment of Territorial Revenue<br>General Revenue—Repayment on account                                                               |                            | ••             |                       | 9300<br>67   | 0<br>9 | 0<br>4 |
| of sums borrowed at various times from the<br>General Revenue in aid of the Land Fund                                                      |                            | ••             |                       | <b>7</b> 226 | 0      | 1      |
|                                                                                                                                            |                            |                |                       | 37,982       | 4      | 0      |
| Cash Balance of Land Fund on 31<br>December, 1859                                                                                          |                            | •              | _                     | 1539         | 0      | 0      |
|                                                                                                                                            |                            |                | £                     | 39,521       | 4      | 0      |

FRED. M. INNES, Colonial Treasurer.