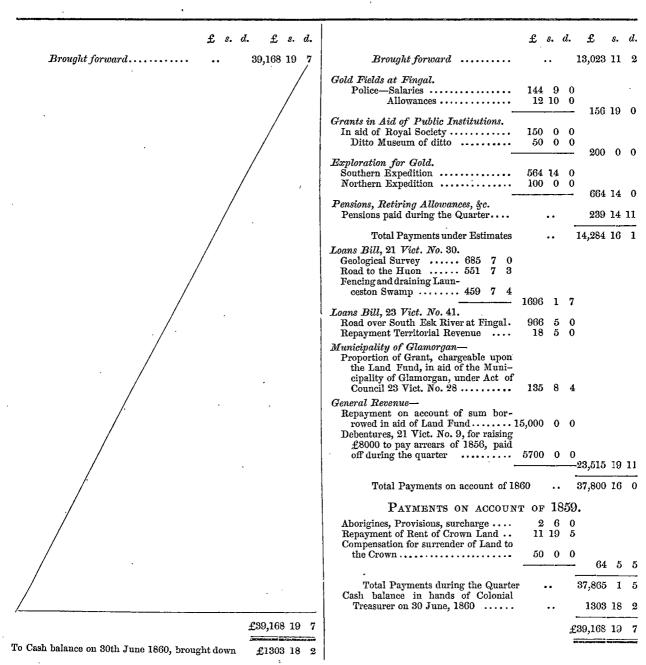

FRED. M. INNES, Colonial Treasurer.

STATEMENT showing the Particulars of the Receipts and Expenditure of the LAND FUND for the Quarter ended 31 December, 1859, under the provisions of the 8th Sect. of "The Land Fund Act," 21 Vict. No. 8.

|                                                                                                                                            |                            |                |                       |              |        | _      |
|--------------------------------------------------------------------------------------------------------------------------------------------|----------------------------|----------------|-----------------------|--------------|--------|--------|
| ·                                                                                                                                          |                            |                |                       | £            | 8.     | d.     |
| Brought forward                                                                                                                            |                            | ••             |                       | 13,659       |        |        |
| Interest on Debentures.                                                                                                                    |                            |                |                       |              |        |        |
| Under Act of Parliament 20 Vict. No. 9<br>Ditto 20 Vict. No. 19<br>Ditto 20 Vict. No. 20<br>Ditto 21 Vict. No. 28<br>Ditto 21 Vict. No. 28 | 2013<br>129<br>781<br>1672 | 0<br>10<br>4   | 0<br>0<br>0<br>0<br>4 |              |        |        |
| Ditto 21 Vict. No. 30                                                                                                                      | 306                        | 9              | 4                     | 4902         | 3      | 4      |
| Gold Fields.<br>Police—Salaries 194 4 0<br>Allowances 12 10 0                                                                              |                            | •              |                       | 1002         | Ū      | -      |
| Surveying<br>Advertising                                                                                                                   |                            | 14<br>13<br>12 | 0<br>0<br>0           | 210          | 10     | 0      |
| Miscellaneous.<br>Advertising Grants of Land<br>Compensation for surrender of Land to                                                      | 8                          | 8              | 0                     | 210          | 19     | 0      |
| the CrownAlterations to Houses of Parliament                                                                                               | 75<br>213                  |                | 0<br>4                | 296          | 9      | 4      |
| Completion New Government House                                                                                                            |                            |                |                       | 40           | 14     | 0      |
| Exploration for Gold.<br>Southern Expedition<br>Northern Expedition                                                                        | 745<br>500                 |                |                       | 1245         | 15     | 11     |
|                                                                                                                                            |                            |                | -                     | 20,355       | 10     |        |
| Loans Bill, 21 Vict. No. 30.<br>Geological Survey of the Island<br>Road to the Huon<br>Fencing and Draining Launceston Swamp               | 468                        | 13             | 9<br>6<br>0           | •            |        |        |
| Loans Bill, 22 Vict. No. 36.                                                                                                               |                            |                | _                     | 964          | 9      | 3      |
| Royal Society's Museum<br>Loans Bill, 23 Vict. No. 42.                                                                                     |                            | ••             |                       | 15           | 12     | 0      |
| For the Road at Fingal<br>Loans Bill, 23 Vict. No. 41.                                                                                     |                            | ••             |                       | 18           | 19     | 4      |
| Bridge over the South Esk at Fingal<br>Debentures, 20 Vict. No. 9, paid off<br>Debentures, 21 Vict. No. 28, paid off                       | 4300<br>5000               | <br>0<br>0     | 0<br>0                | 33           | 15     | 0      |
| <br>Repayment of Territorial Revenue<br>General Revenue—Repayment on account                                                               |                            | ••             |                       | 9300<br>67   | 0<br>9 | 0<br>4 |
| of sums borrowed at various times from the<br>General Revenue in aid of the Land Fund                                                      |                            | ••             |                       | <b>7</b> 226 | 0      | 1      |
|                                                                                                                                            |                            |                |                       | 37,982       | 4      | 0      |
| Cash Balance of Land Fund on 31<br>December, 1859                                                                                          |                            | •              | _                     | 1539         | 0      | 0      |
|                                                                                                                                            |                            |                | £                     | 39,521       | 4      | 0      |

FRED. M. INNES, Colonial Treasurer.