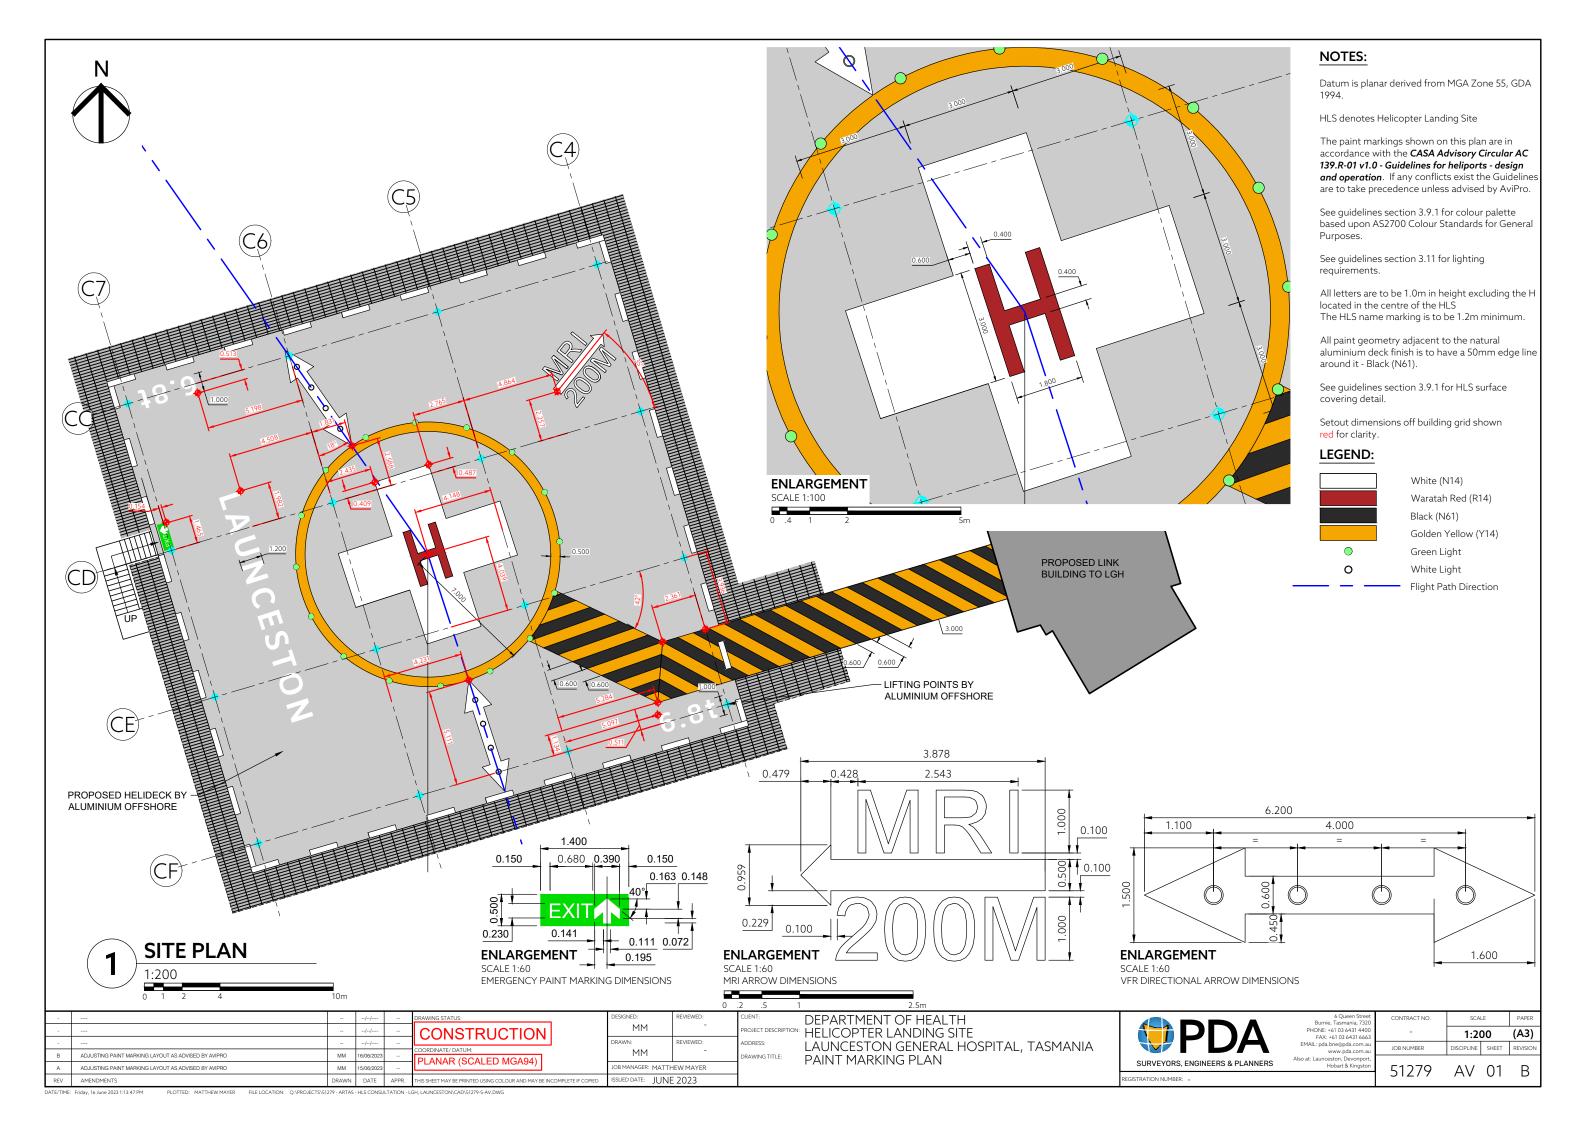

H05 – HYDRAULIC-DRAINAGE DETAILS & SECTIONS-

PDA – AV01 B – HELIDECK PAINT MARKING PLAN

S203-P2 - STRUCTURAL-LIFT/RECEPT. MEMBER MARKING

S205-P2 – STRUCTURAL-LIFT SHAFT DETAILS

©COPYRIGHT THESE DRAWINGS AND THE DESIGNS ARE THE PROPERTY OF ARTAS ARCHITECTS PTY LTD AND MUST NOT BE USED, RETAINED OR COPIED WITHOUT WRITTEN PERMISSION FROM ARTAS ARCHITECTS PTY LTD. (A.B.N. 37 651 028 090)