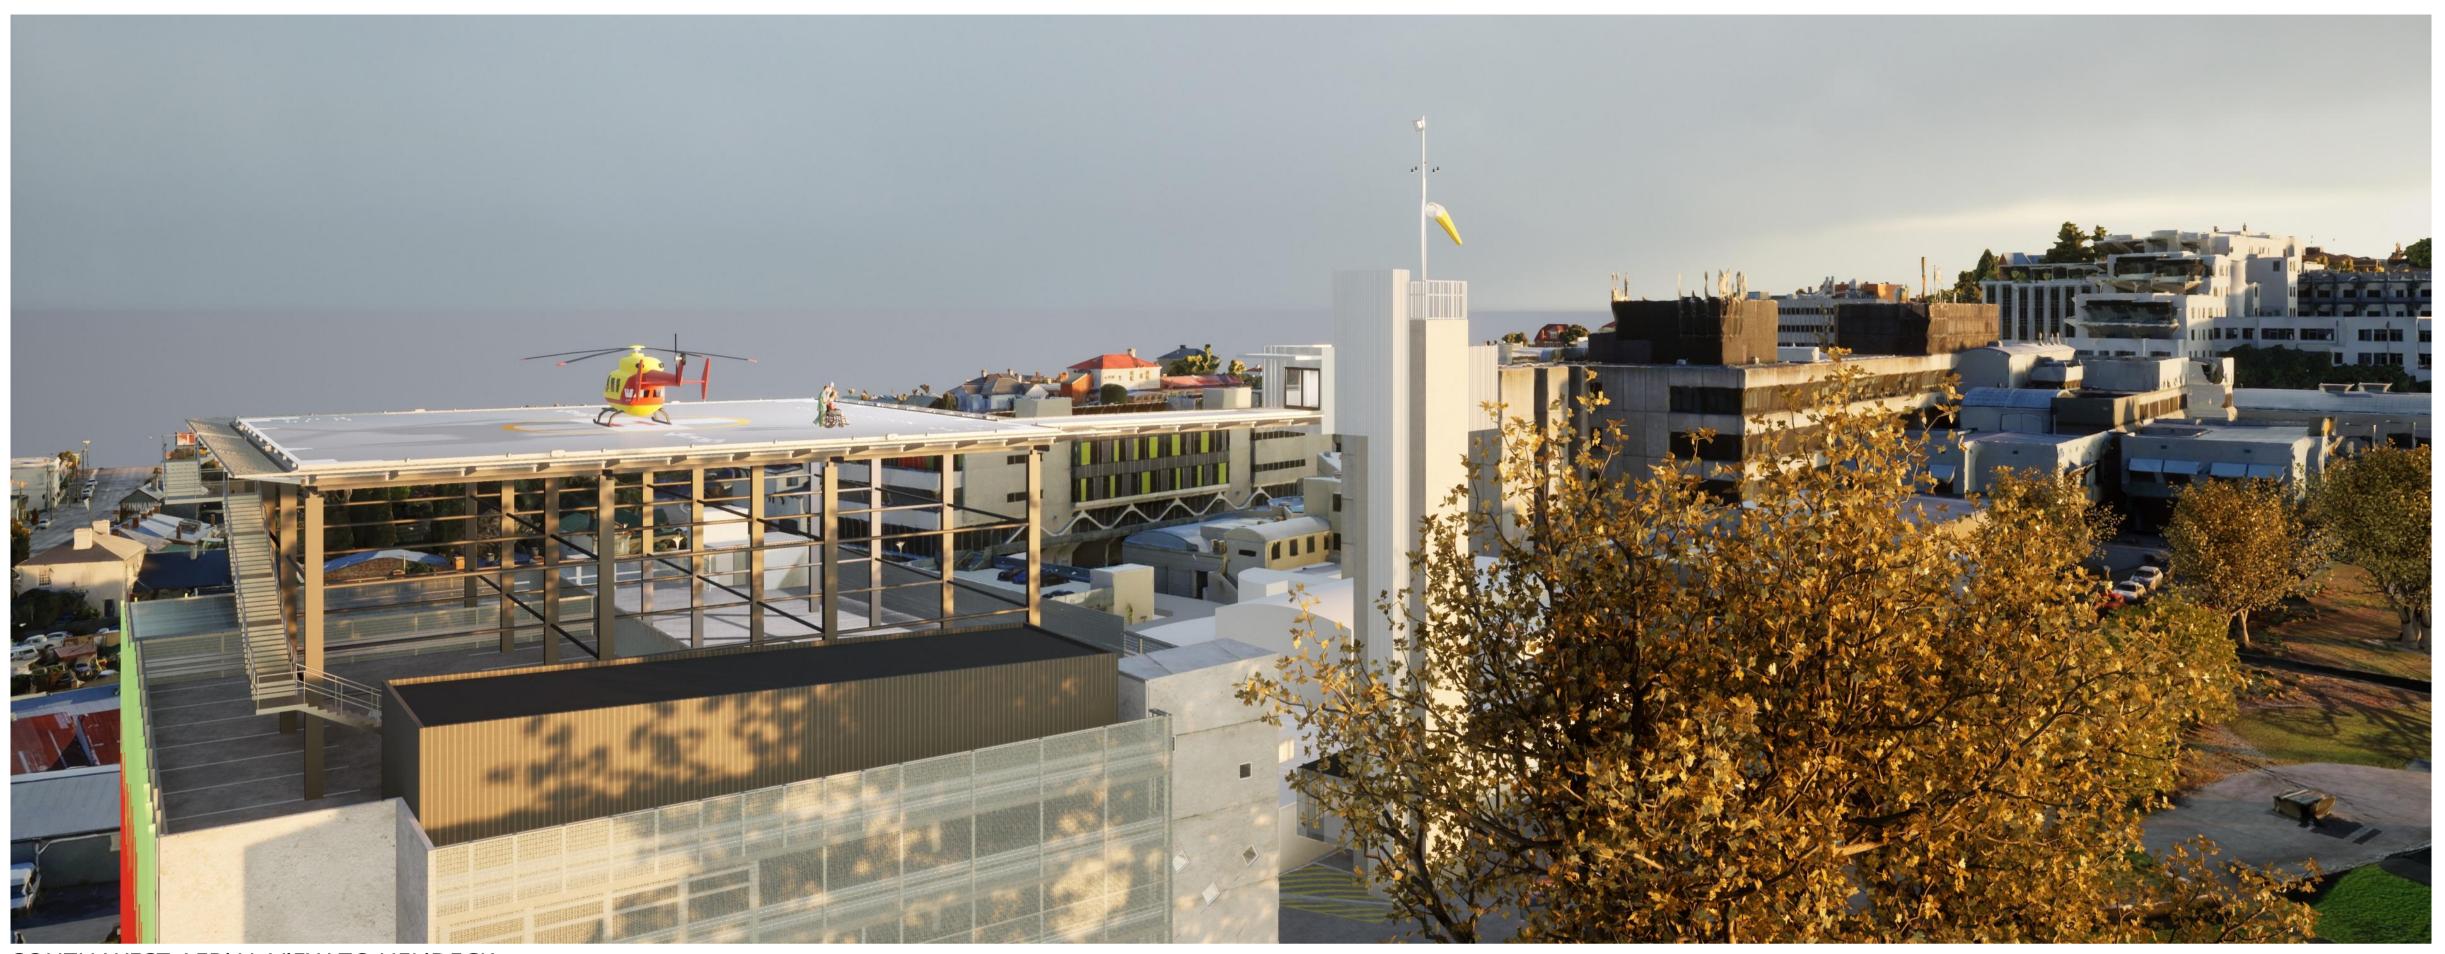

SOUTH WEST AERIAL VIEW TO HELIDECK

SOUTH ELEVATION VIEW TO HELIDECK, LIFT CORE AND WALKWAY

|     | K L V I J I O II         |            |      | _  |
|-----|--------------------------|------------|------|----|
| Rev | Description              | Date       | Int. | Ар |
| P01 | PRELIMINARY ISSUE FOR DA | 28/03/2023 | LE   | SC |
| P02 | PRELIMINARY ISSUE FOR DA | 3/04/2023  | DB   | IJ |
|     |                          |            |      |    |
|     |                          |            |      |    |
|     |                          |            |      |    |
|     |                          |            |      |    |
|     |                          |            |      |    |
|     |                          |            |      | -  |
|     |                          |            |      | -  |
|     |                          |            |      |    |
|     |                          |            |      |    |
|     |                          |            |      |    |
|     |                          |            |      |    |
|     |                          |            |      |    |
|     |                          |            |      |    |

THE CONTRACTOR SHALL USE FIGURED DIMENSIONS IN PREFERENCE TO SCALED DIMENSIONS. ALL DIMENSIONS SHALL BE VERIFIED ON SITE.

PROJECT NAME

LGH - HLS

\_\_\_\_\_

Department of Health (DoH)

AWING NAME

3D VIEWS FOR NEW HELIPAD & WALKWAY