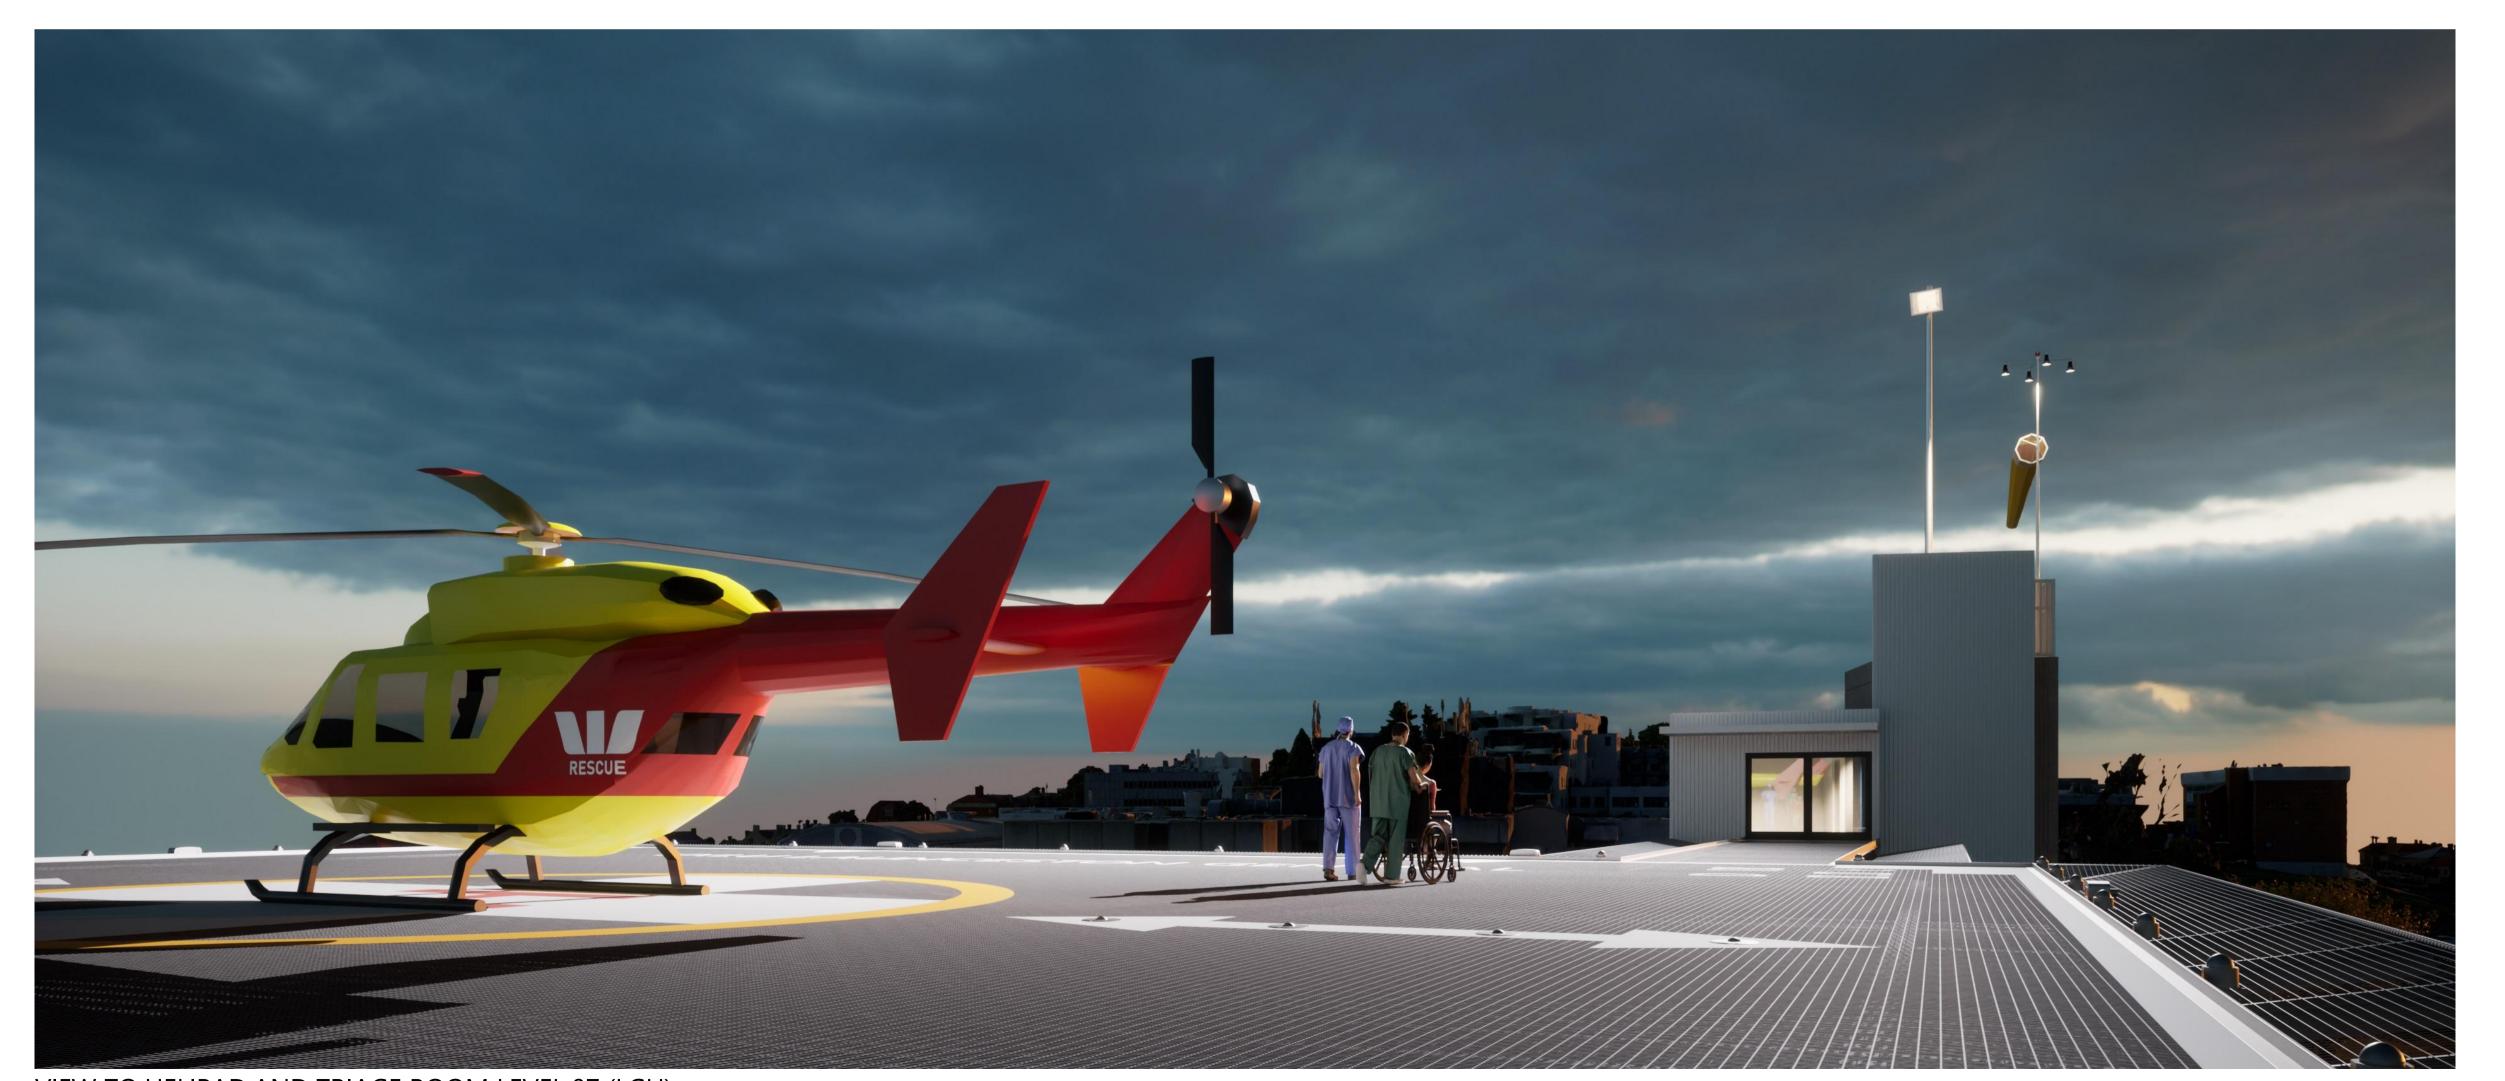

DRAWN
MMW
DRAWING ISSUE

APPROVED SHEET SIZE
SC A1 (LANDS
DRAWING NUMBER

A733-P02

VIEW TO WALKWAY CONNECTION FROM EXISTING CARPARK LEVEL.02 (LGH)

VIEW TO HELIPAD AND TRIAGE ROOM LEVEL.07 (LGH)

|     |                  | R I   | E  | V | ı | S | <br>0 | N |            |      | T |
|-----|------------------|-------|----|---|---|---|-------|---|------------|------|---|
| Rev | Description      |       |    |   |   |   |       |   | Date       | Int. |   |
| P01 | PRELIMINARY ISSU | E FOR | DA |   |   |   |       |   | 28/03/2023 | LE   | I |
| P02 | PRELIMINARY ISSU | E FOR | DA |   |   |   |       |   | 3/04/2023  | DB   | 1 |
|     |                  |       |    |   |   |   |       |   |            |      | 4 |
|     |                  |       |    |   |   |   |       |   |            |      | + |
|     |                  |       |    |   |   |   |       |   |            |      | t |
|     |                  |       |    |   |   |   |       |   |            |      | İ |
|     |                  |       |    |   |   |   |       |   |            |      |   |
|     |                  |       |    |   |   |   |       |   |            |      | 4 |
|     |                  |       |    |   |   |   |       |   |            |      | + |
|     |                  |       |    |   |   |   |       |   |            |      | + |
|     |                  |       |    |   |   |   |       |   |            |      | t |
|     |                  |       |    |   |   |   |       |   |            |      |   |
|     |                  |       |    |   |   |   |       |   |            |      | I |
|     |                  |       |    |   |   |   |       |   |            |      |   |