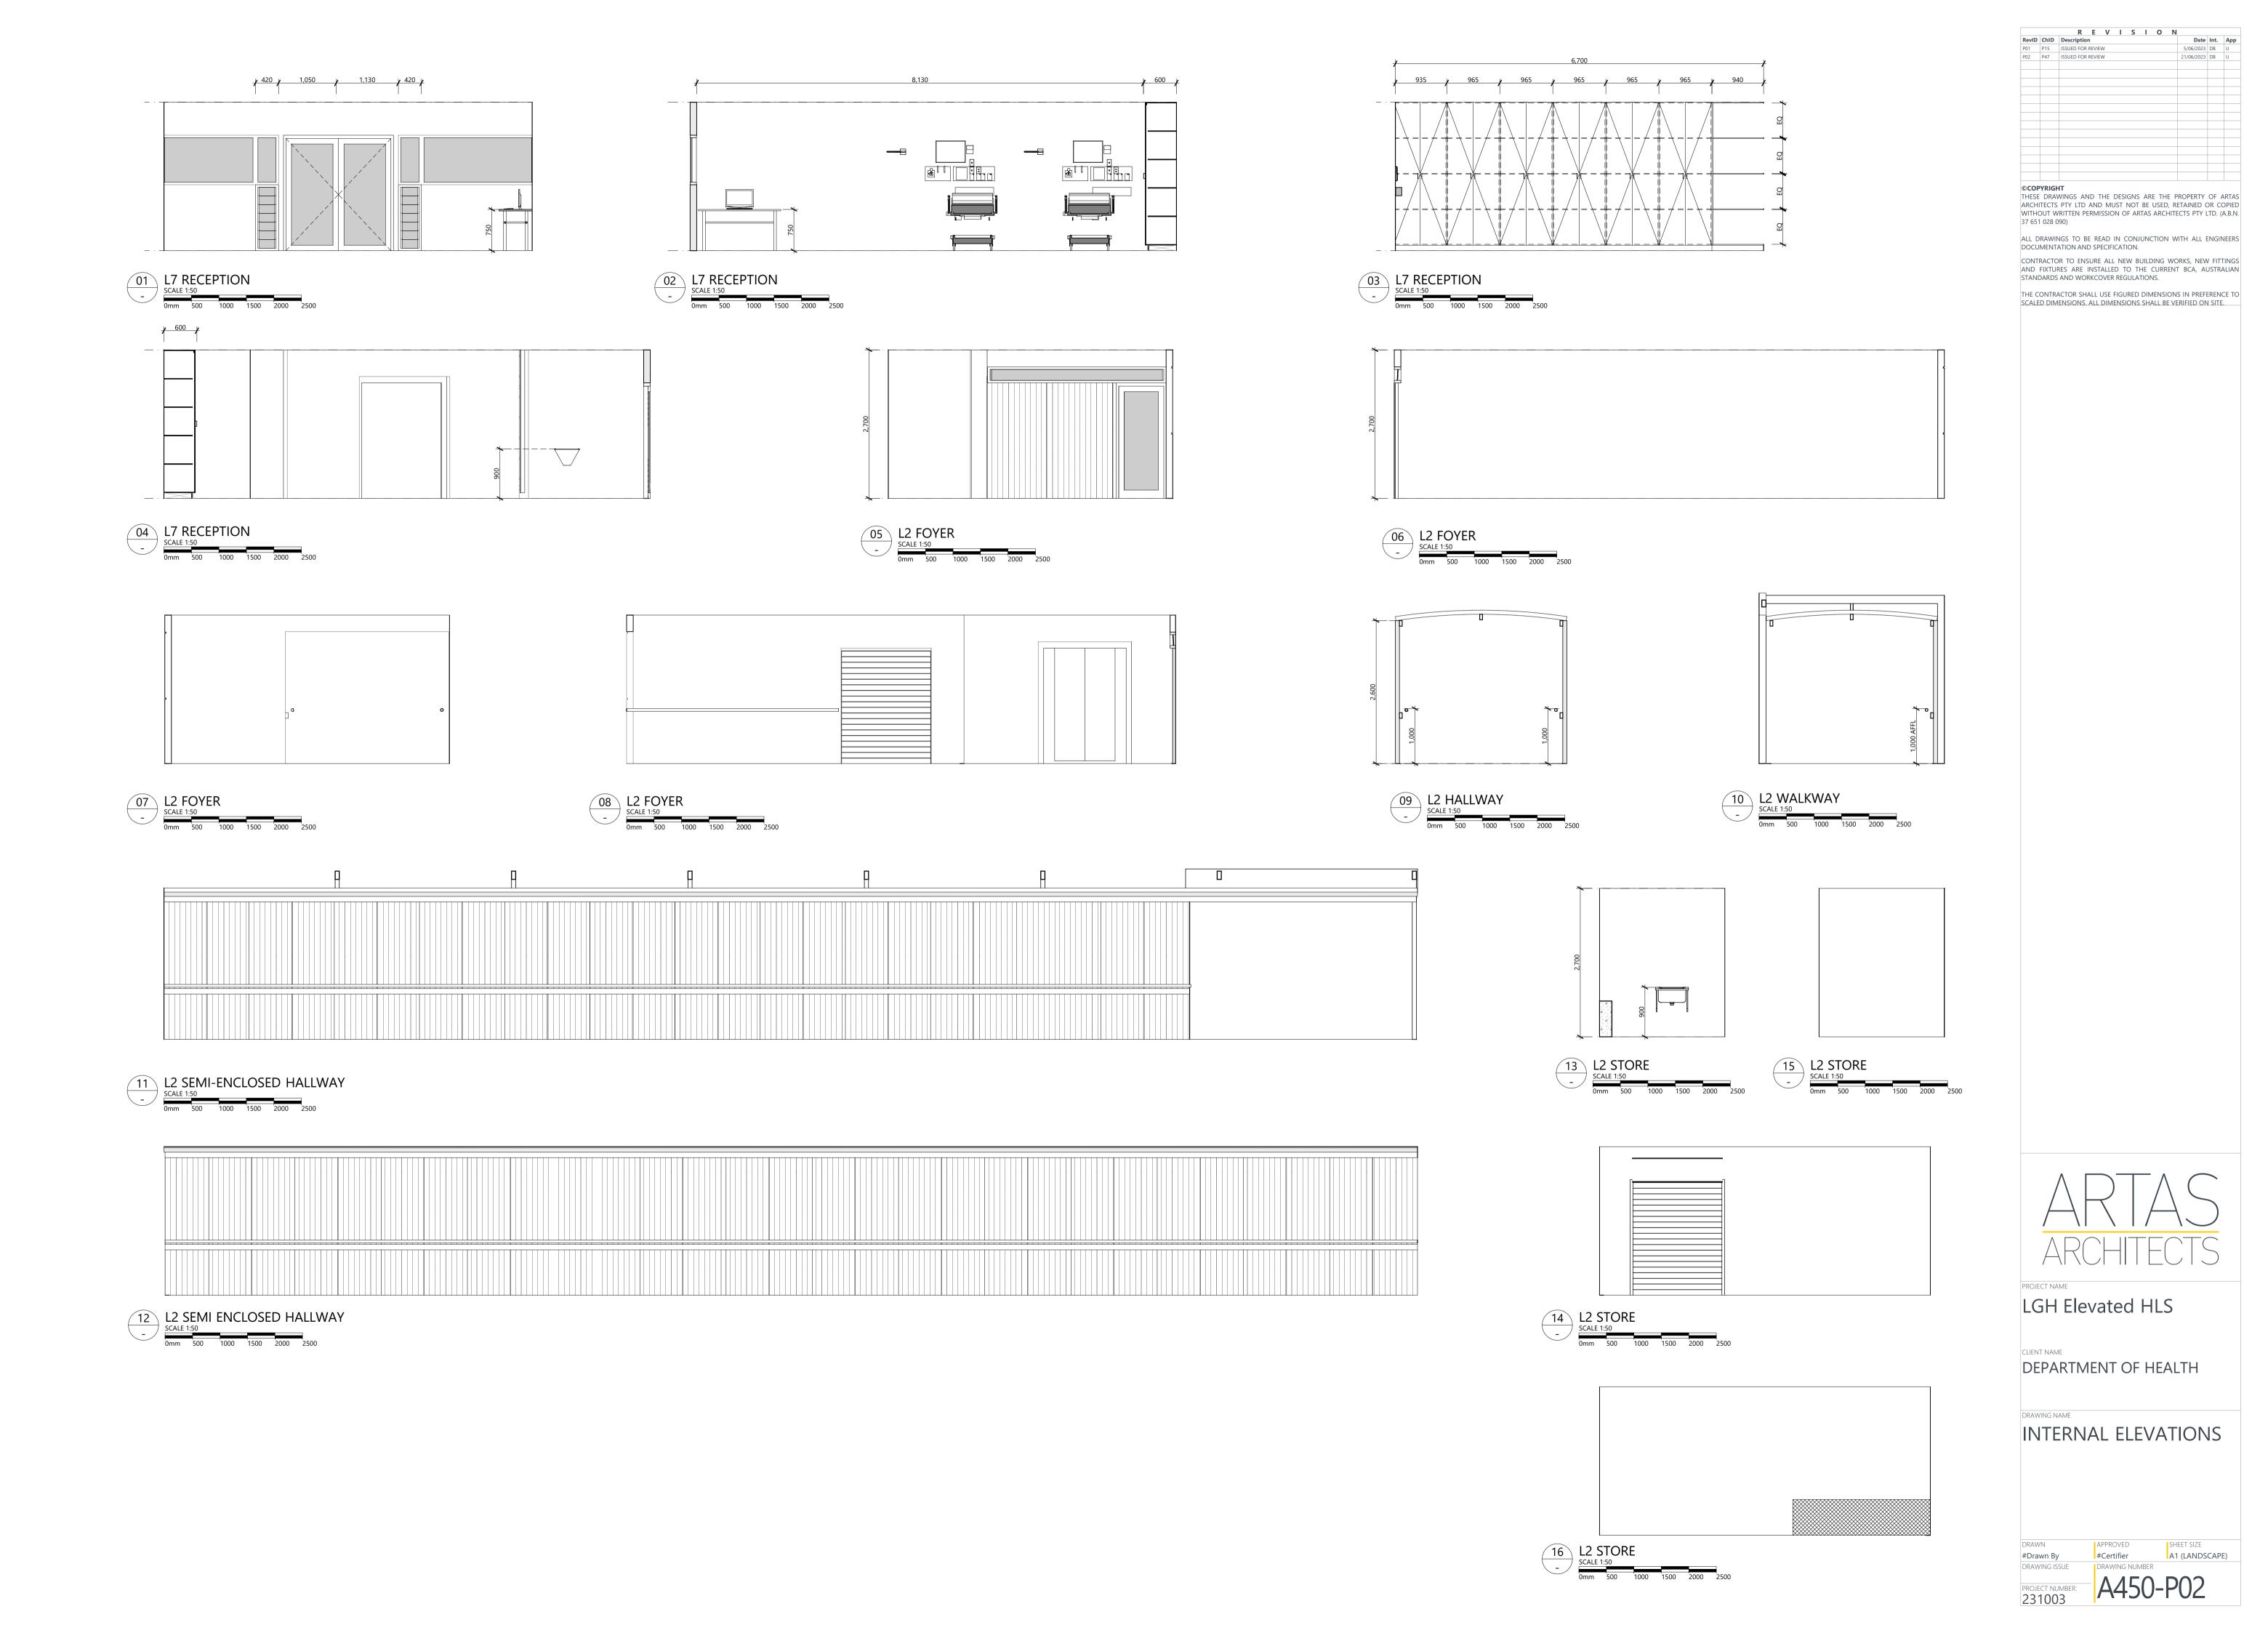

LL DIMENSIONS SHALL BE VERIFIED ON SITE.



PROJECT NAME

LGH Elevated HLS

CLIENT NAME

DEPARTMENT OF HEALTH

DRAWING NAME

LIFT SHAFT PART
SECTION & PANEL
ELEVATIONS

DRAWN **#Drawn By** 

#Certifier A1 (LANDSCAPE)

DRAWING ISSUE DRAWING NUMBER

PROJECT NUMBER: A222-C0



 RevID
 ChID
 Description
 P01
 P17
 ISSUED FOR REVIEW
 5,

 P02
 P46
 ISSUED FOR REVIEW
 21,

ALL DRAWINGS TO BE READ IN CONJUNCTION WITH ALL ENGINEERS DOCUMENTATION AND SPECIFICATION.

CONTRACTOR TO ENSURE ALL NEW BUILDING WORKS, NEW FITTINGS AND FIXTURES ARE INSTALLED TO THE CURRENT BCA, AUSTRALIAN STANDARDS AND WORKCOVER REGULATIONS.

THE CONTRACTOR SHALL USE FIGURED DIMENSIONS IN PREFERENCE TO SCALED DIMENSIONS. ALL DIMENSIONS SHALL BE VERIFIED ON SITE.

LGH Elevated HLS

DEPARTMENT OF HEALTH

INTERNAL PART PLANS





R E V I S I O N 27/04/2023 BD MM ©COPYRIGHT
THESE DRAWINGS AND THE DESIGNS ARE THE PROPERTY OF ARTAS
ARCHITECTS PTY LTD AND MUST NOT BE USED, RETAINED OR COPIED
WITHOUT WRITTEN PERMISSION OF ARTAS ARCHITECTS PTY LTD. (A.B.N.
37 651 028 090) ALL DRAWINGS TO BE READ IN CONJUNCTION WITH ALL ENGINEERS DOCUMENTATION AND SPECIFICATION. CONTRACTOR TO ENSURE ALL NEW BUILDING WORKS, NEW FITTINGS AND FIXTURES ARE INSTALLED TO THE CURRENT BCA, AUSTRALIAN STANDARDS AND WORKCOVER REGULATIONS. THE CONTRACTOR SHALL USE FIGURED DIMENSIONS IN PREFERENCE TO SCALED DIMENSIONS. ALL DIMENSIONS SHALL BE VERIFIED ON SITE. LEGEND **NEW SHADOW** @ 3:00PM 21/06 EXISTING SHADOW @ 3:00PM 21/06 NOT IN SCOPE OF WORKS LGH PRECINCT SITE BOUNDARY LGH Elevated HLS Department of Health (DoH) SHADOW DIAGRAMS



SOUTH WES