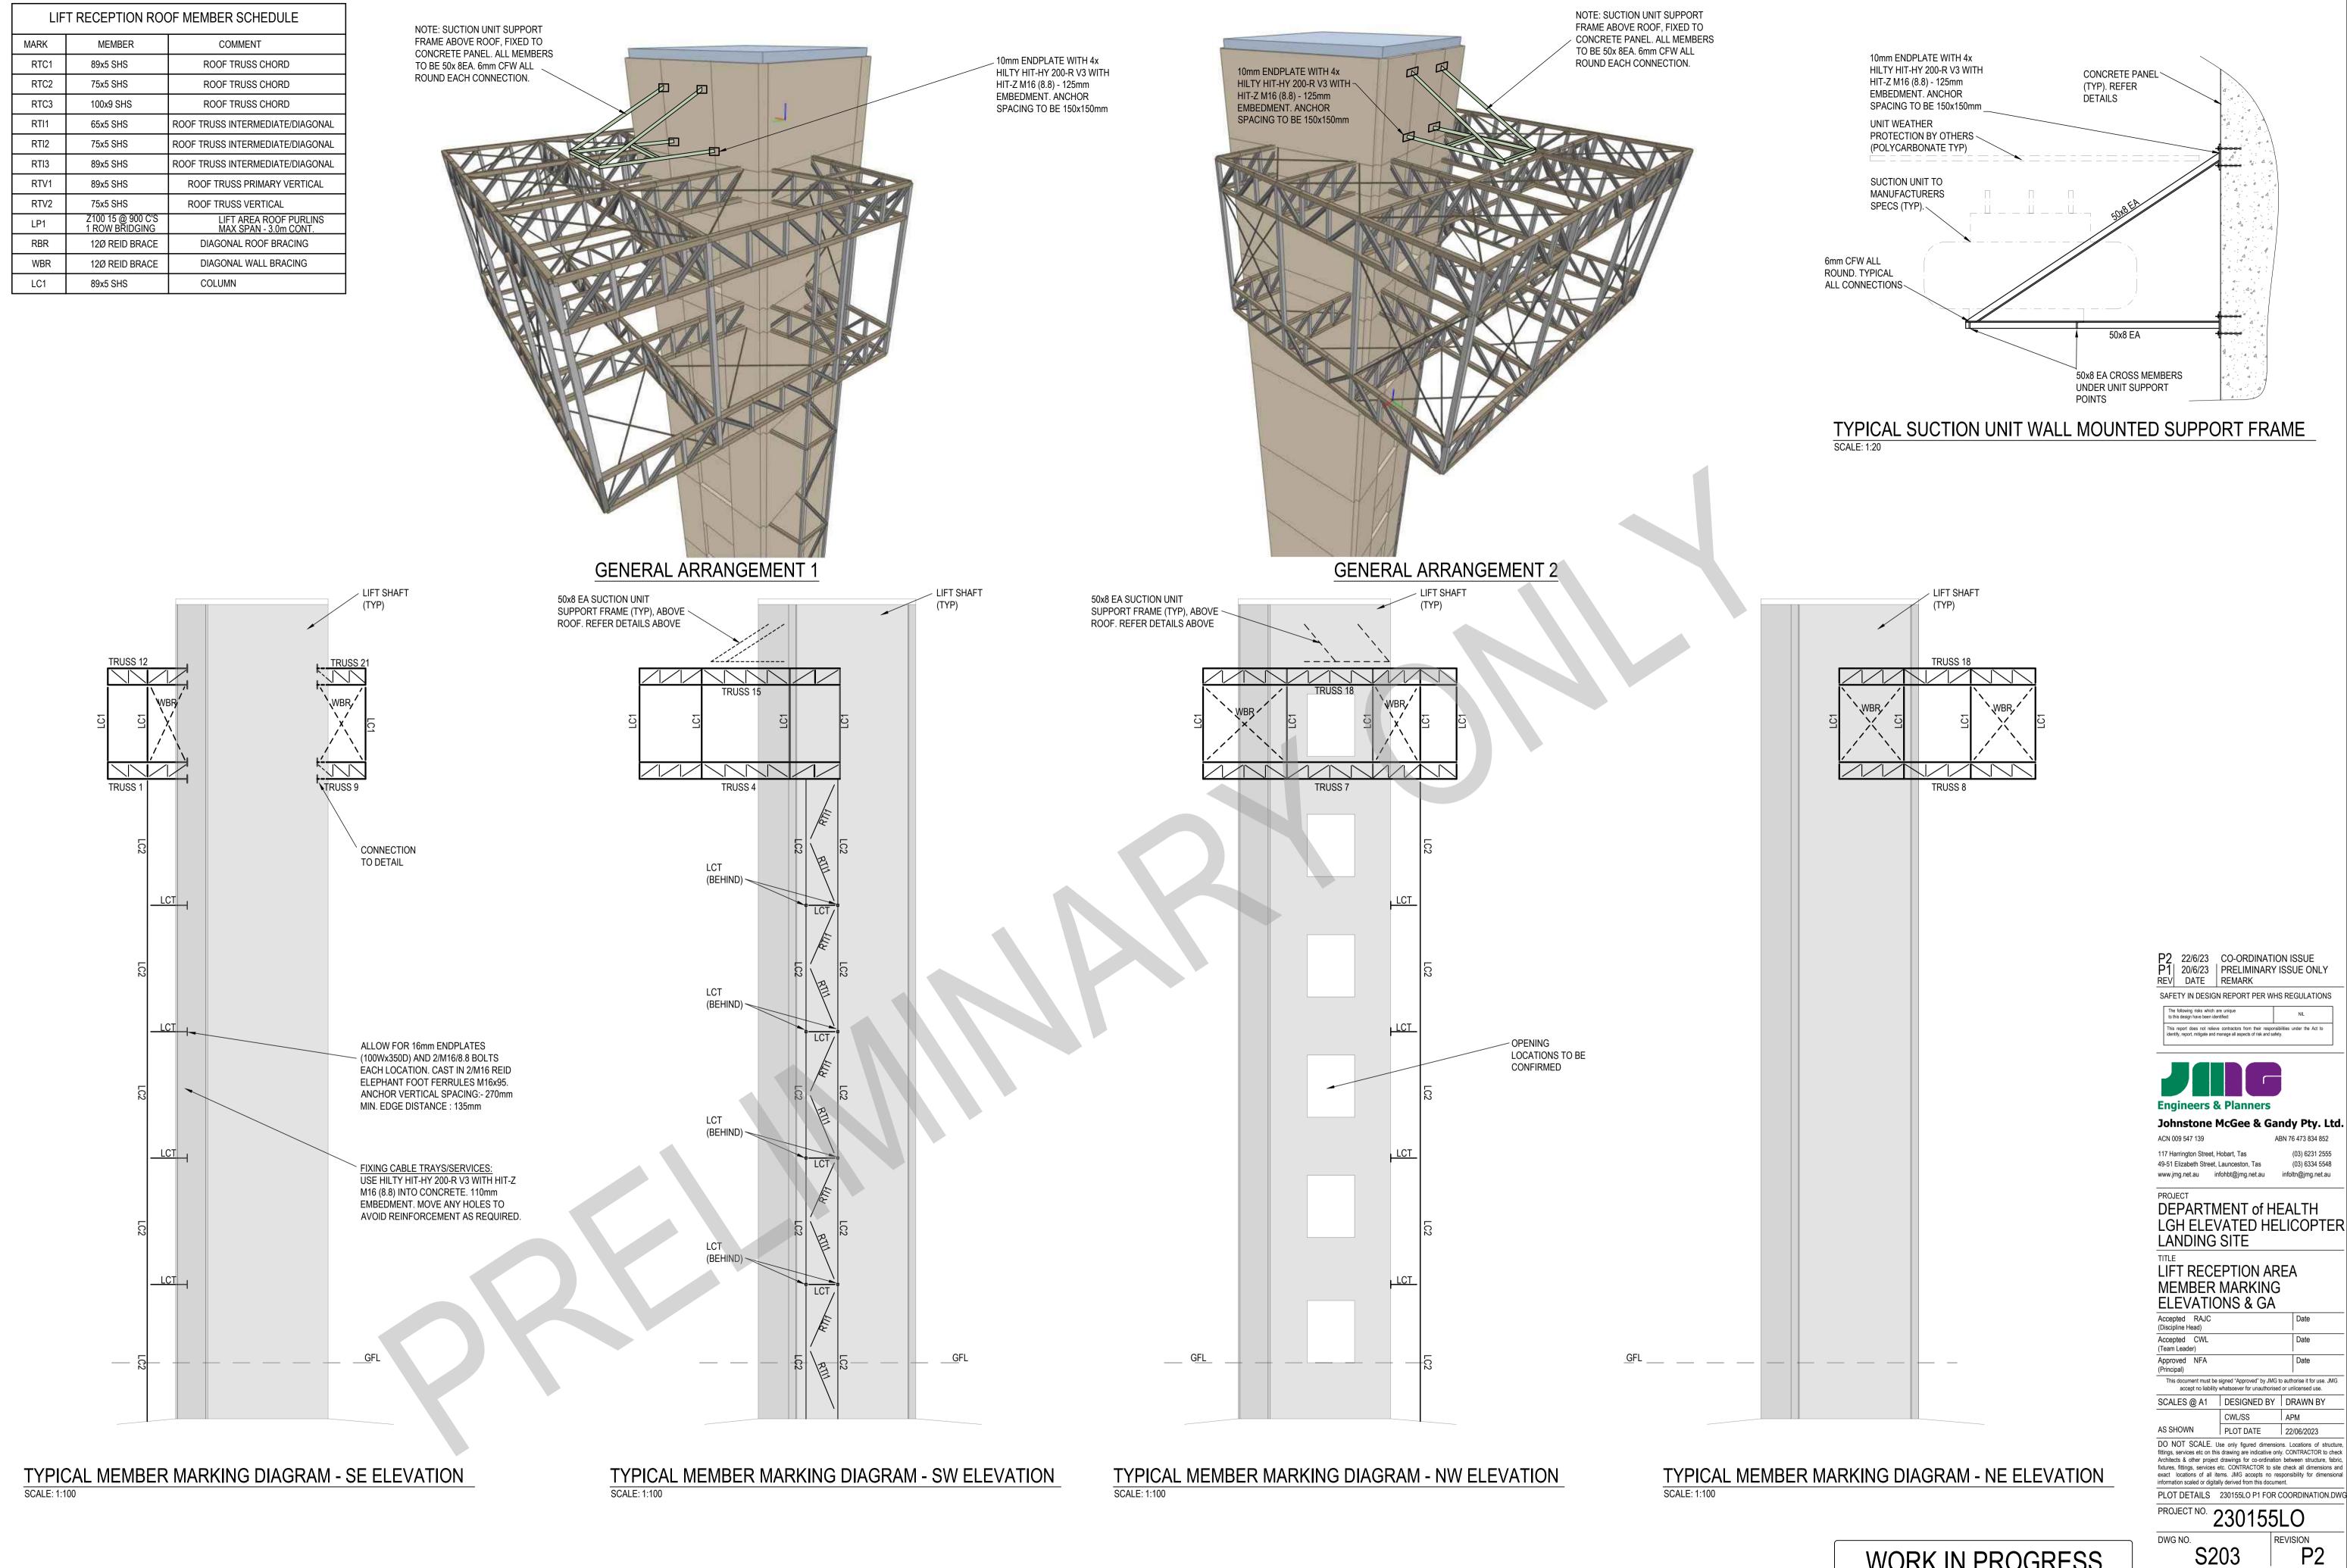

(03) 6334 5548 www.jmg.net.au infohbt@jmg.net.au infoltn@jmg.net.au DEPARTMENT of HEALTH

LIFT RECEPTION AREA MEMBER MARKING

**ELEVATIONS & GA** Accepted RAJC

This document must be signed "Approved" by JMG to authorise it for use. JMG accept no liability whatsoever for unauthorised or unlicensed use.

SCALES @ A1 DESIGNED BY DRAWN BY CWL/SS PLOT DATE 22/06/2023 DO NOT SCALE. Use only figured dimensions. Locations of structur

fittings, services etc on this drawing are indicative only. CONTRACTOR to check Architects & other project drawings for co-ordination between structure, fabric, fixtures, fittings, services etc. CONTRACTOR to site check all dimensions and exact locations of all items. JMG accepts no responsibility for dimensional information scaled or digitally derived from this document.

PLOT DETAILS 230155LO P1 FOR COORDINATION.DW

PROJECT NO. 230155LO

Copyright © All rights reserved. This drawing and its intellectual content remai the intellectual property of JOHNSTONE McGEE & GANDY PTY LTD (JMC