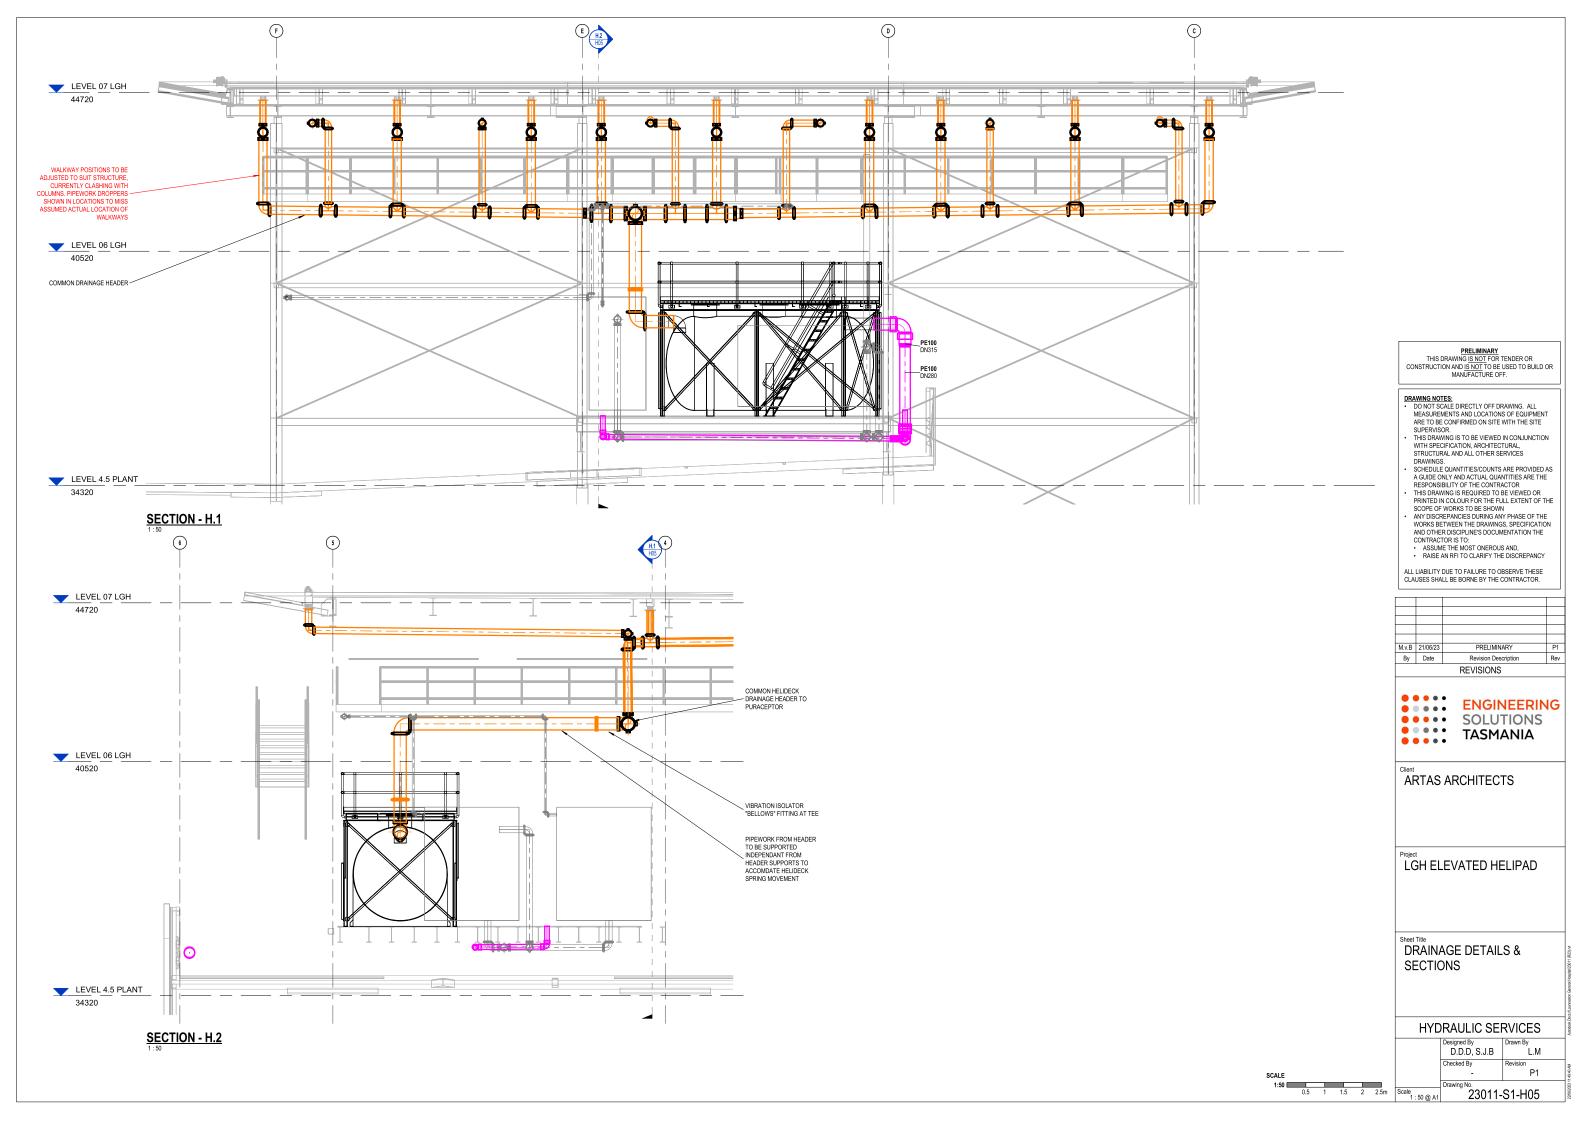

H05 – HYDRAULIC-DRAINAGE DETAILS & SECTIONS-

PDA – AV01 B – HELIDECK PAINT MARKING PLAN

S203-P2 - STRUCTURAL-LIFT/RECEPT. MEMBER MARKING

S205-P2 – STRUCTURAL-LIFT SHAFT DETAILS

©COPYRIGHT THESE DRAWINGS AND THE DESIGNS ARE THE PROPERTY OF ARTAS ARCHITECTS PTY LTD AND MUST NOT BE USED, RETAINED OR COPIED WITHOUT WRITTEN PERMISSION FROM ARTAS ARCHITECTS PTY LTD. (A.B.N. 37 651 028 090)