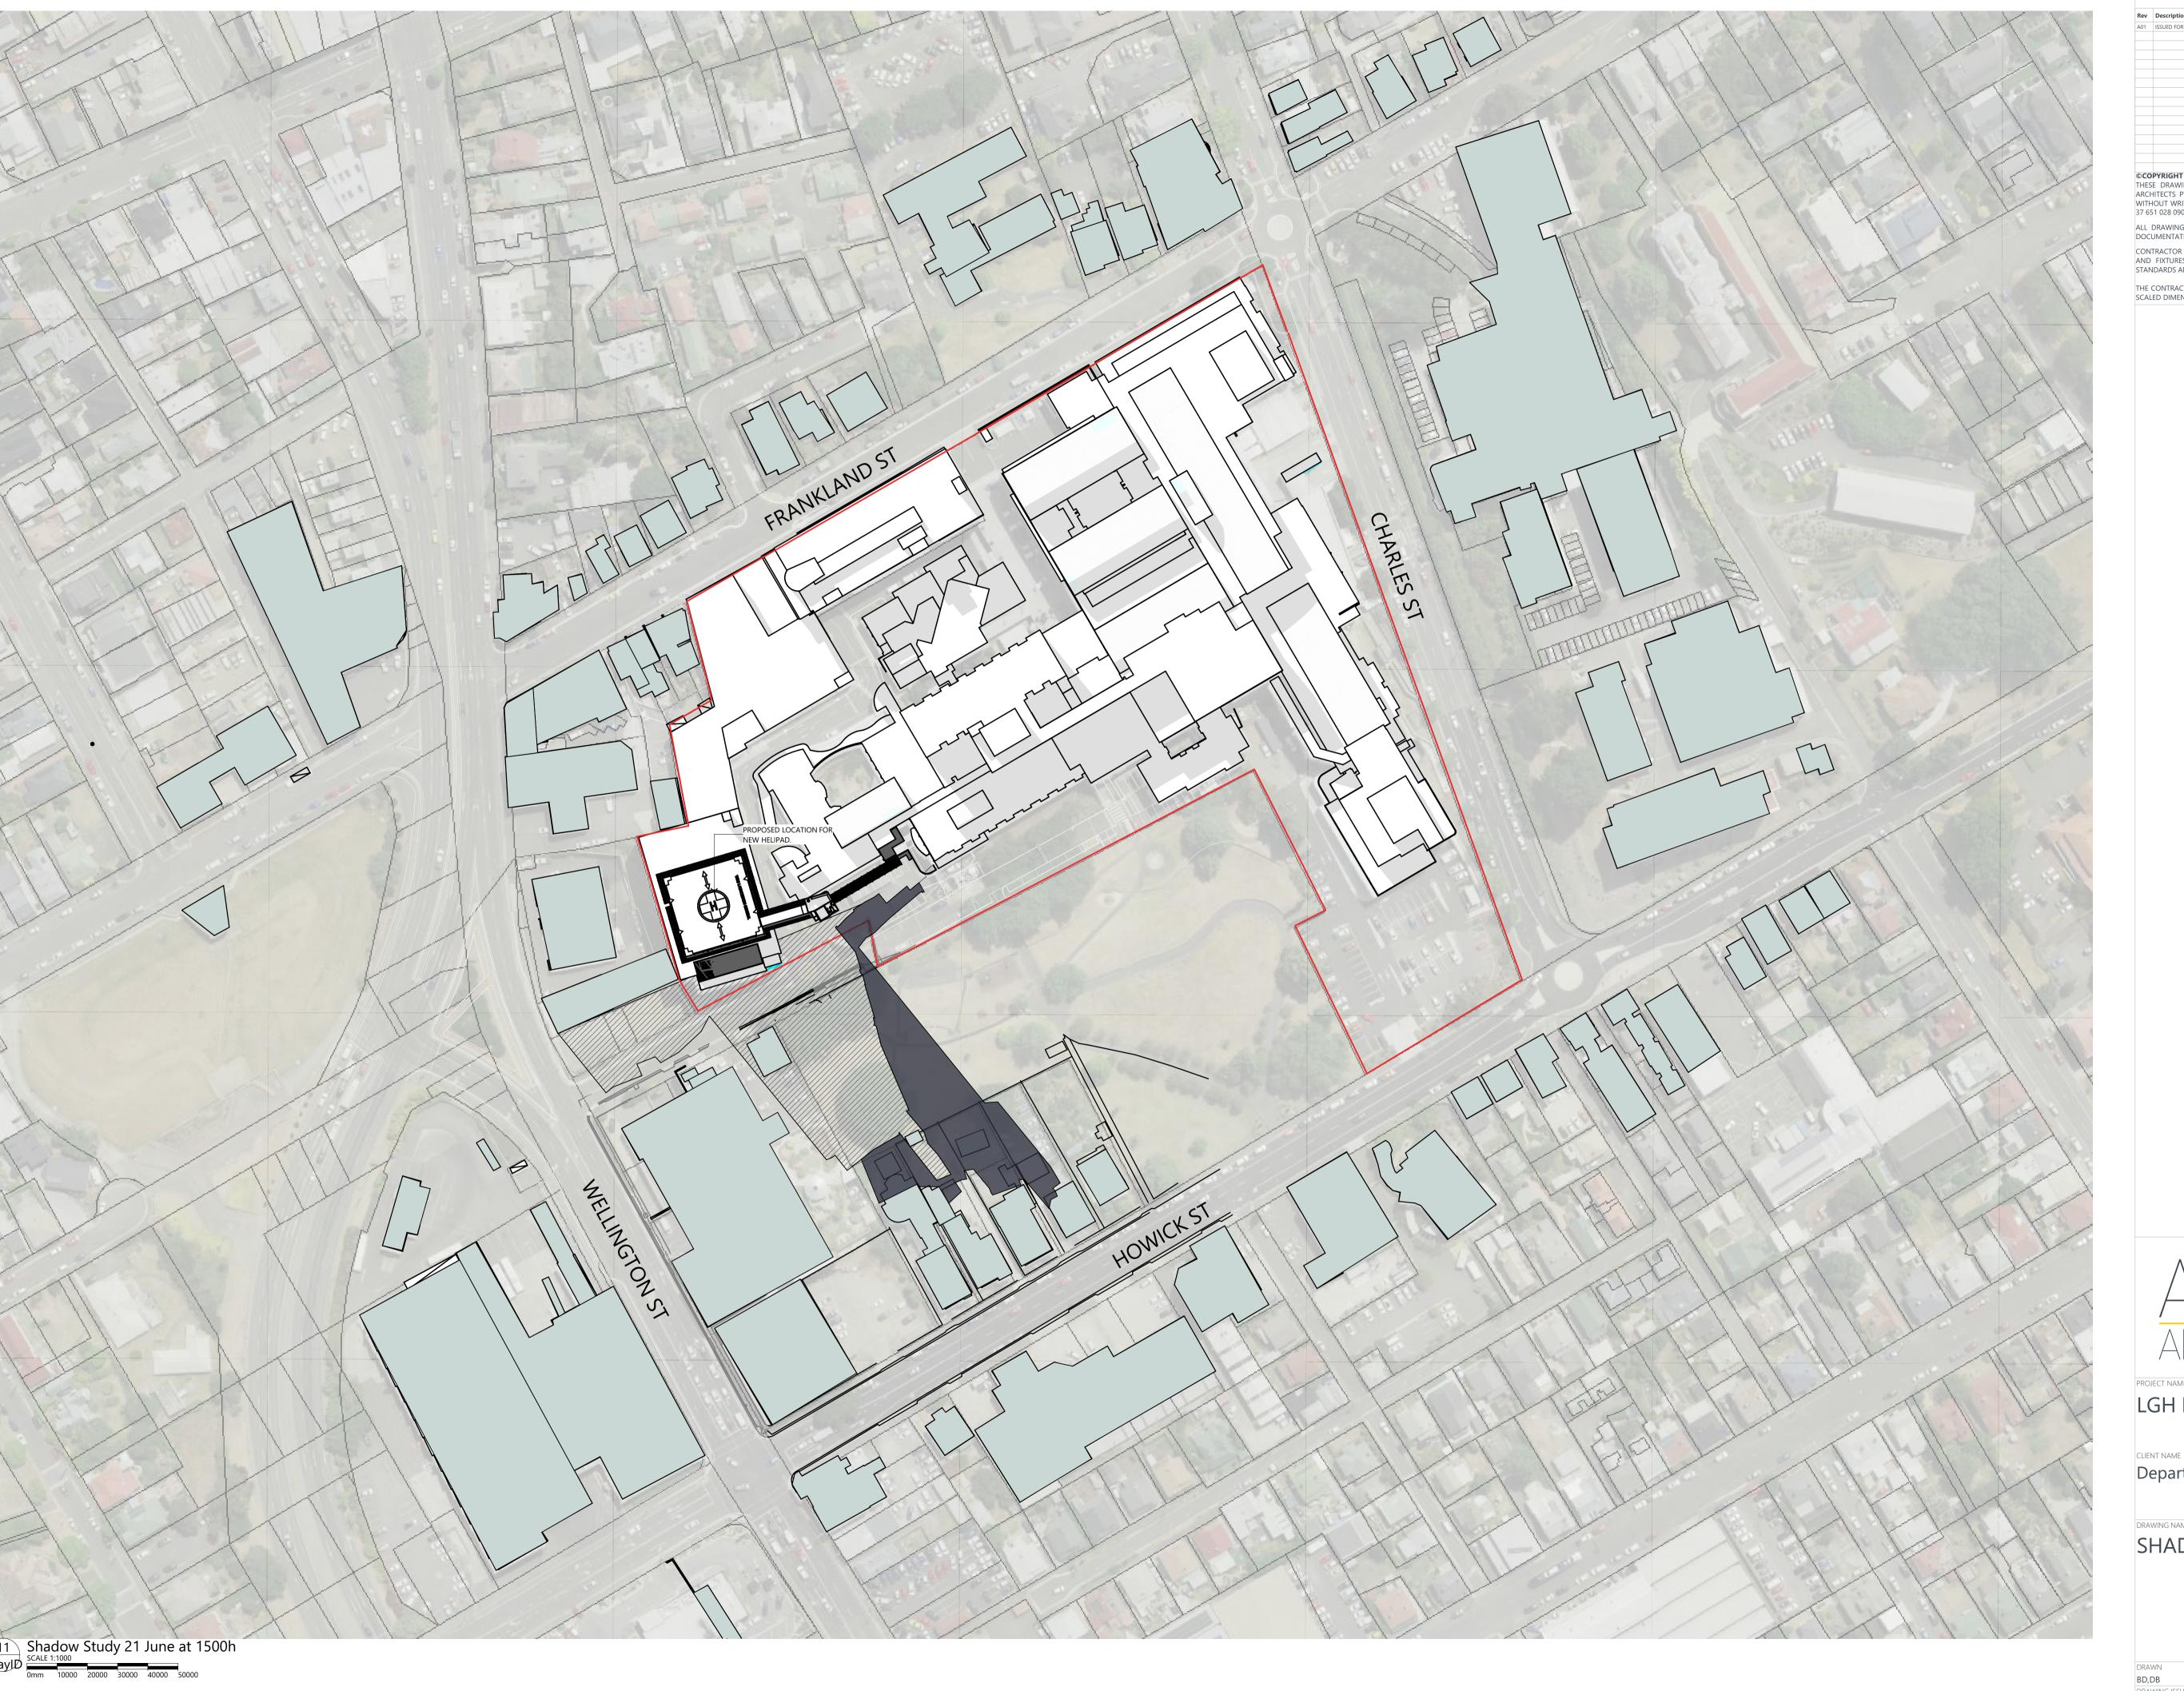

LGH Elevated HLS

DEPARTMENT OF HEALTH

INTERNAL PART PLANS

R E V I S I O N 27/04/2023 BD MM ©COPYRIGHT
THESE DRAWINGS AND THE DESIGNS ARE THE PROPERTY OF ARTAS
ARCHITECTS PTY LTD AND MUST NOT BE USED, RETAINED OR COPIED
WITHOUT WRITTEN PERMISSION OF ARTAS ARCHITECTS PTY LTD. (A.B.N.
37 651 028 090) ALL DRAWINGS TO BE READ IN CONJUNCTION WITH ALL ENGINEERS DOCUMENTATION AND SPECIFICATION. CONTRACTOR TO ENSURE ALL NEW BUILDING WORKS, NEW FITTINGS AND FIXTURES ARE INSTALLED TO THE CURRENT BCA, AUSTRALIAN STANDARDS AND WORKCOVER REGULATIONS. THE CONTRACTOR SHALL USE FIGURED DIMENSIONS IN PREFERENCE TO SCALED DIMENSIONS. ALL DIMENSIONS SHALL BE VERIFIED ON SITE. LEGEND **NEW SHADOW** @ 3:00PM 21/06 EXISTING SHADOW @ 3:00PM 21/06 NOT IN SCOPE OF WORKS LGH PRECINCT SITE BOUNDARY LGH Elevated HLS Department of Health (DoH) SHADOW DIAGRAMS