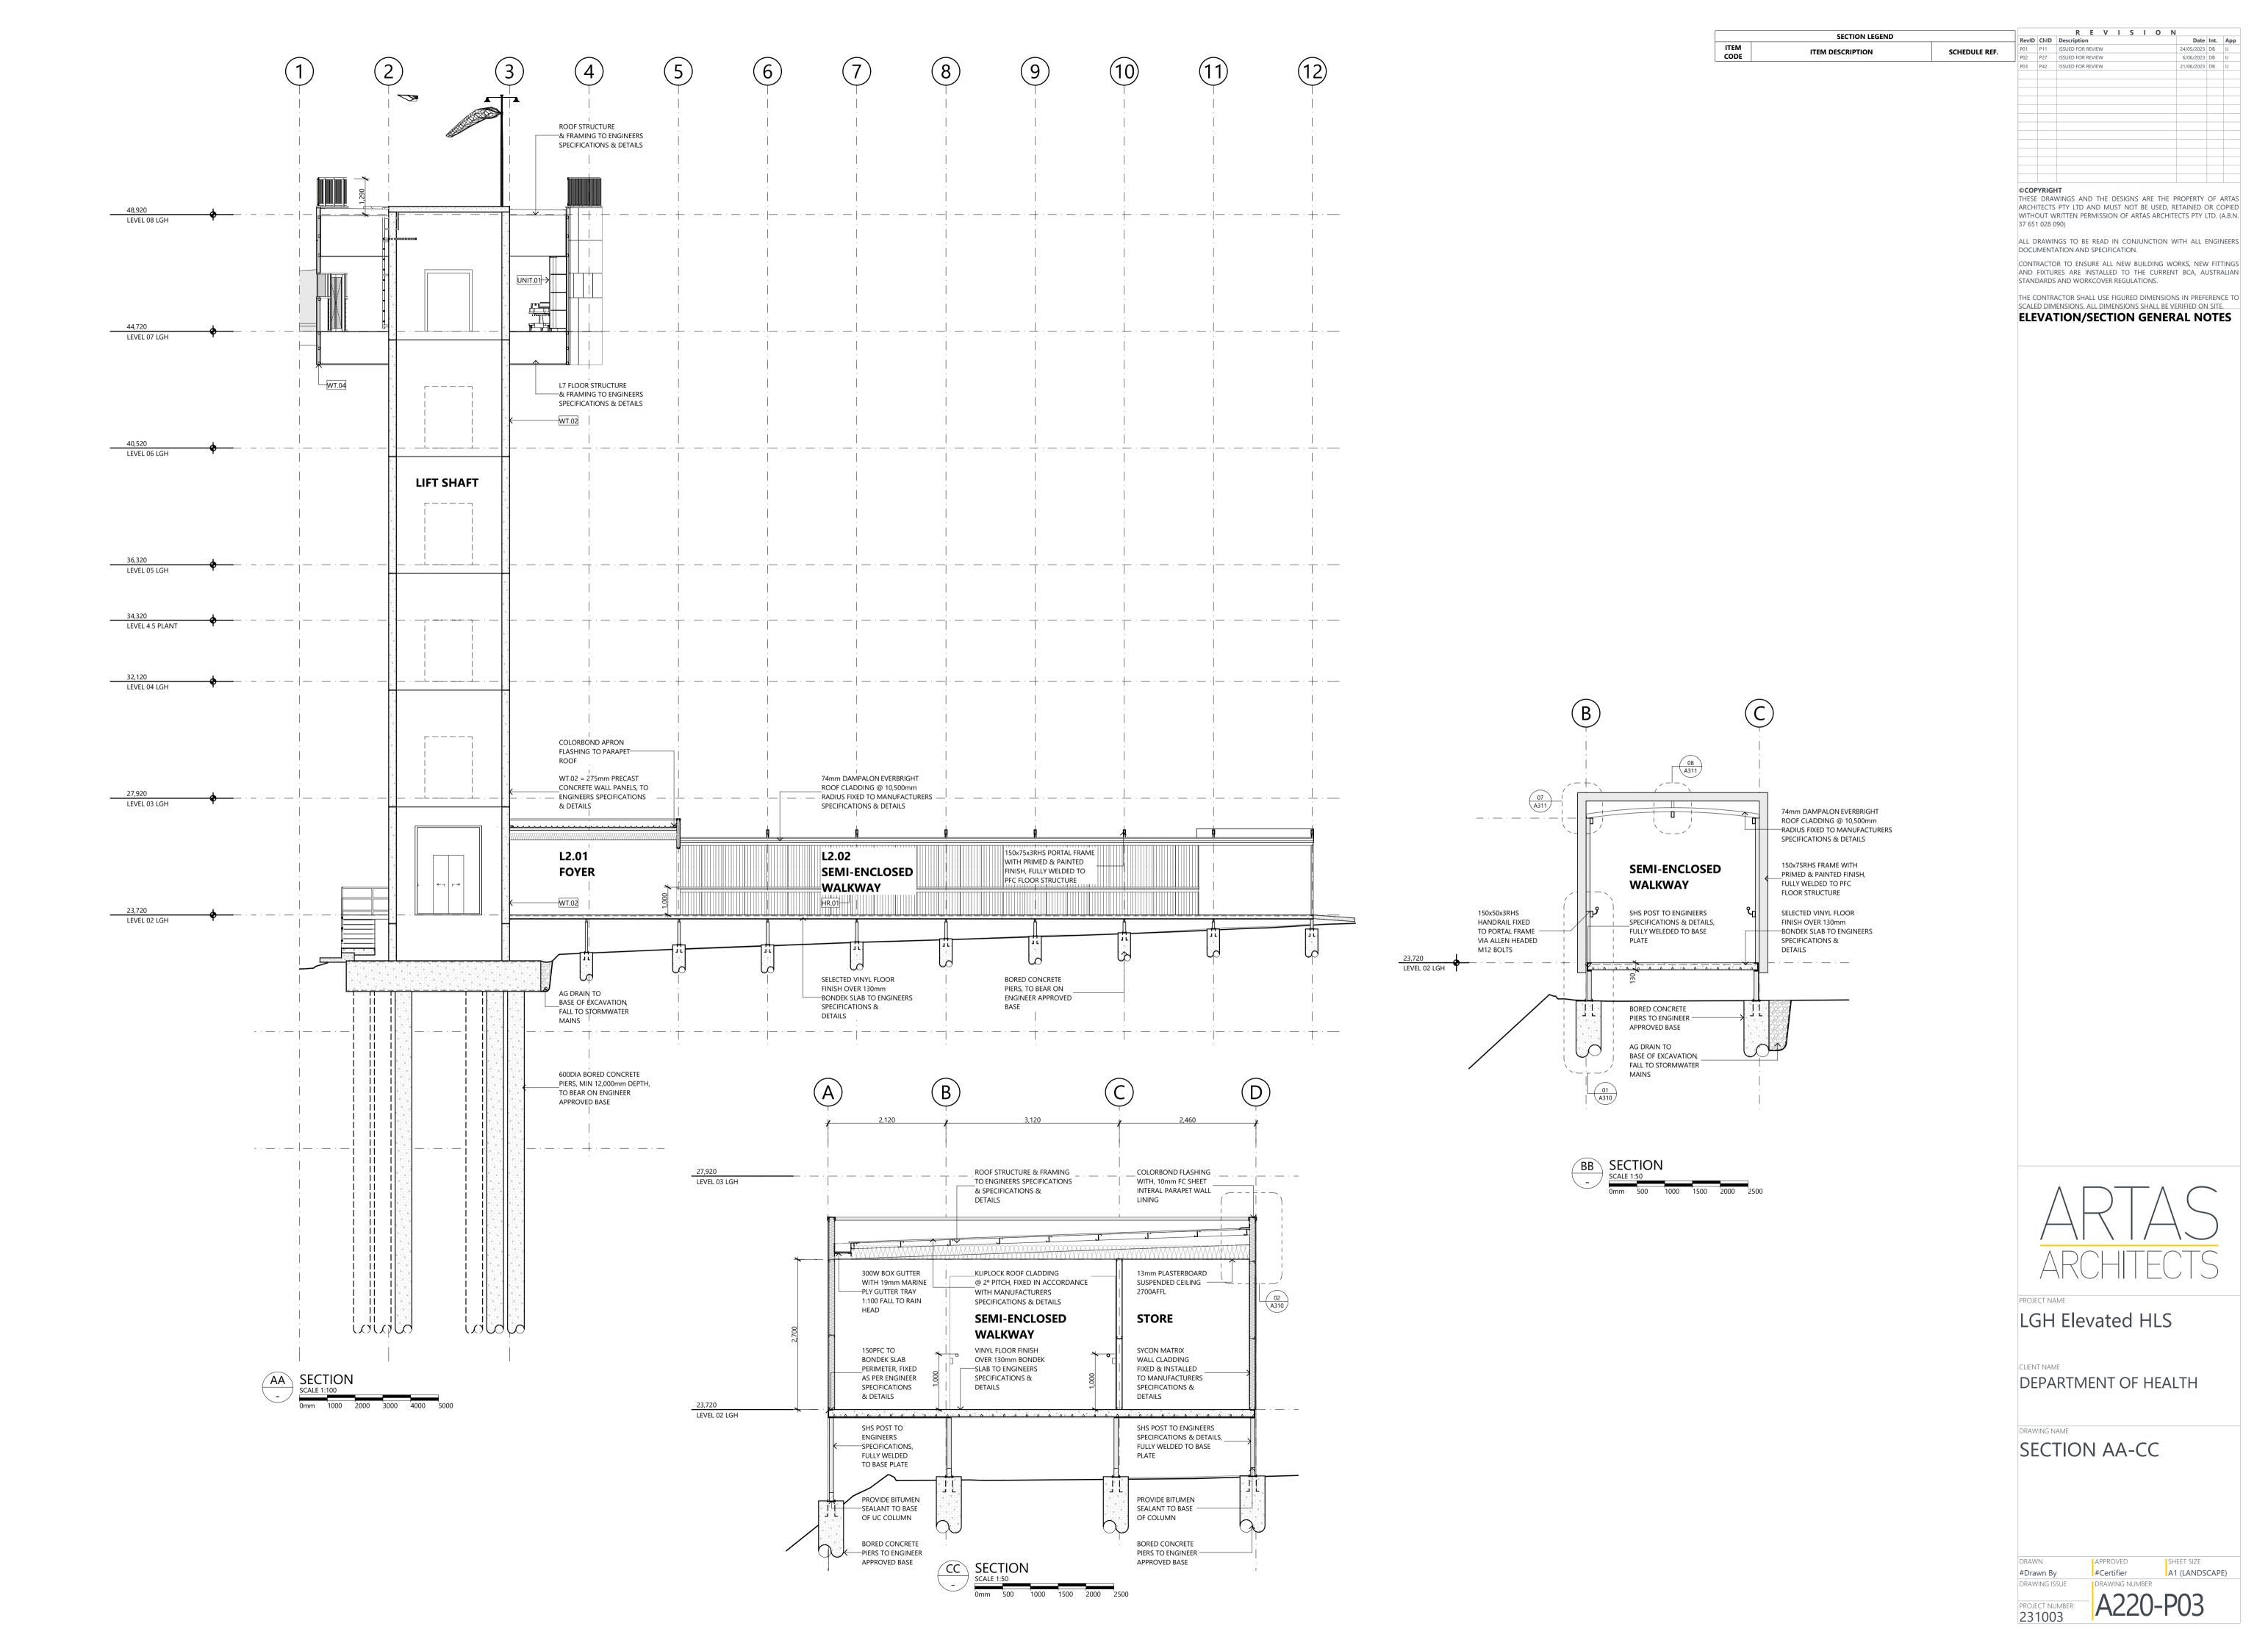

**ELEVATION/SECTION GENERAL NOTES** 

 Date
 Int.
 App

 24/05/2023
 DB
 IJ

 6/06/2023
 DB
 IJ

21/06/2023 DB IJ

LGH Elevated HLS

DEPARTMENT OF HEALTH

|       |      | REVISION          |            |      |    |
|-------|------|-------------------|------------|------|----|
| RevID | ChID | Description       | Date       | Int. | Α  |
| P01   | P07  | ISSUED FOR REVIEW | 24/05/2023 | DB   | IJ |
| P02   | P23  | ISSUED FOR REVIEW | 6/06/2023  | DB   | IJ |
| P03   | P38  | ISSUED FOR REVIEW | 21/06/2023 | DB   | IJ |
|       |      |                   |            |      |    |
|       |      |                   |            |      |    |
|       |      |                   |            |      |    |
|       |      |                   |            |      |    |
|       |      |                   |            |      |    |
|       |      |                   |            |      |    |
|       |      |                   |            |      |    |
|       |      |                   |            |      |    |
|       |      |                   |            |      |    |
|       |      |                   |            |      |    |
|       |      |                   |            |      |    |
|       |      |                   |            |      |    |
|       |      |                   |            |      |    |