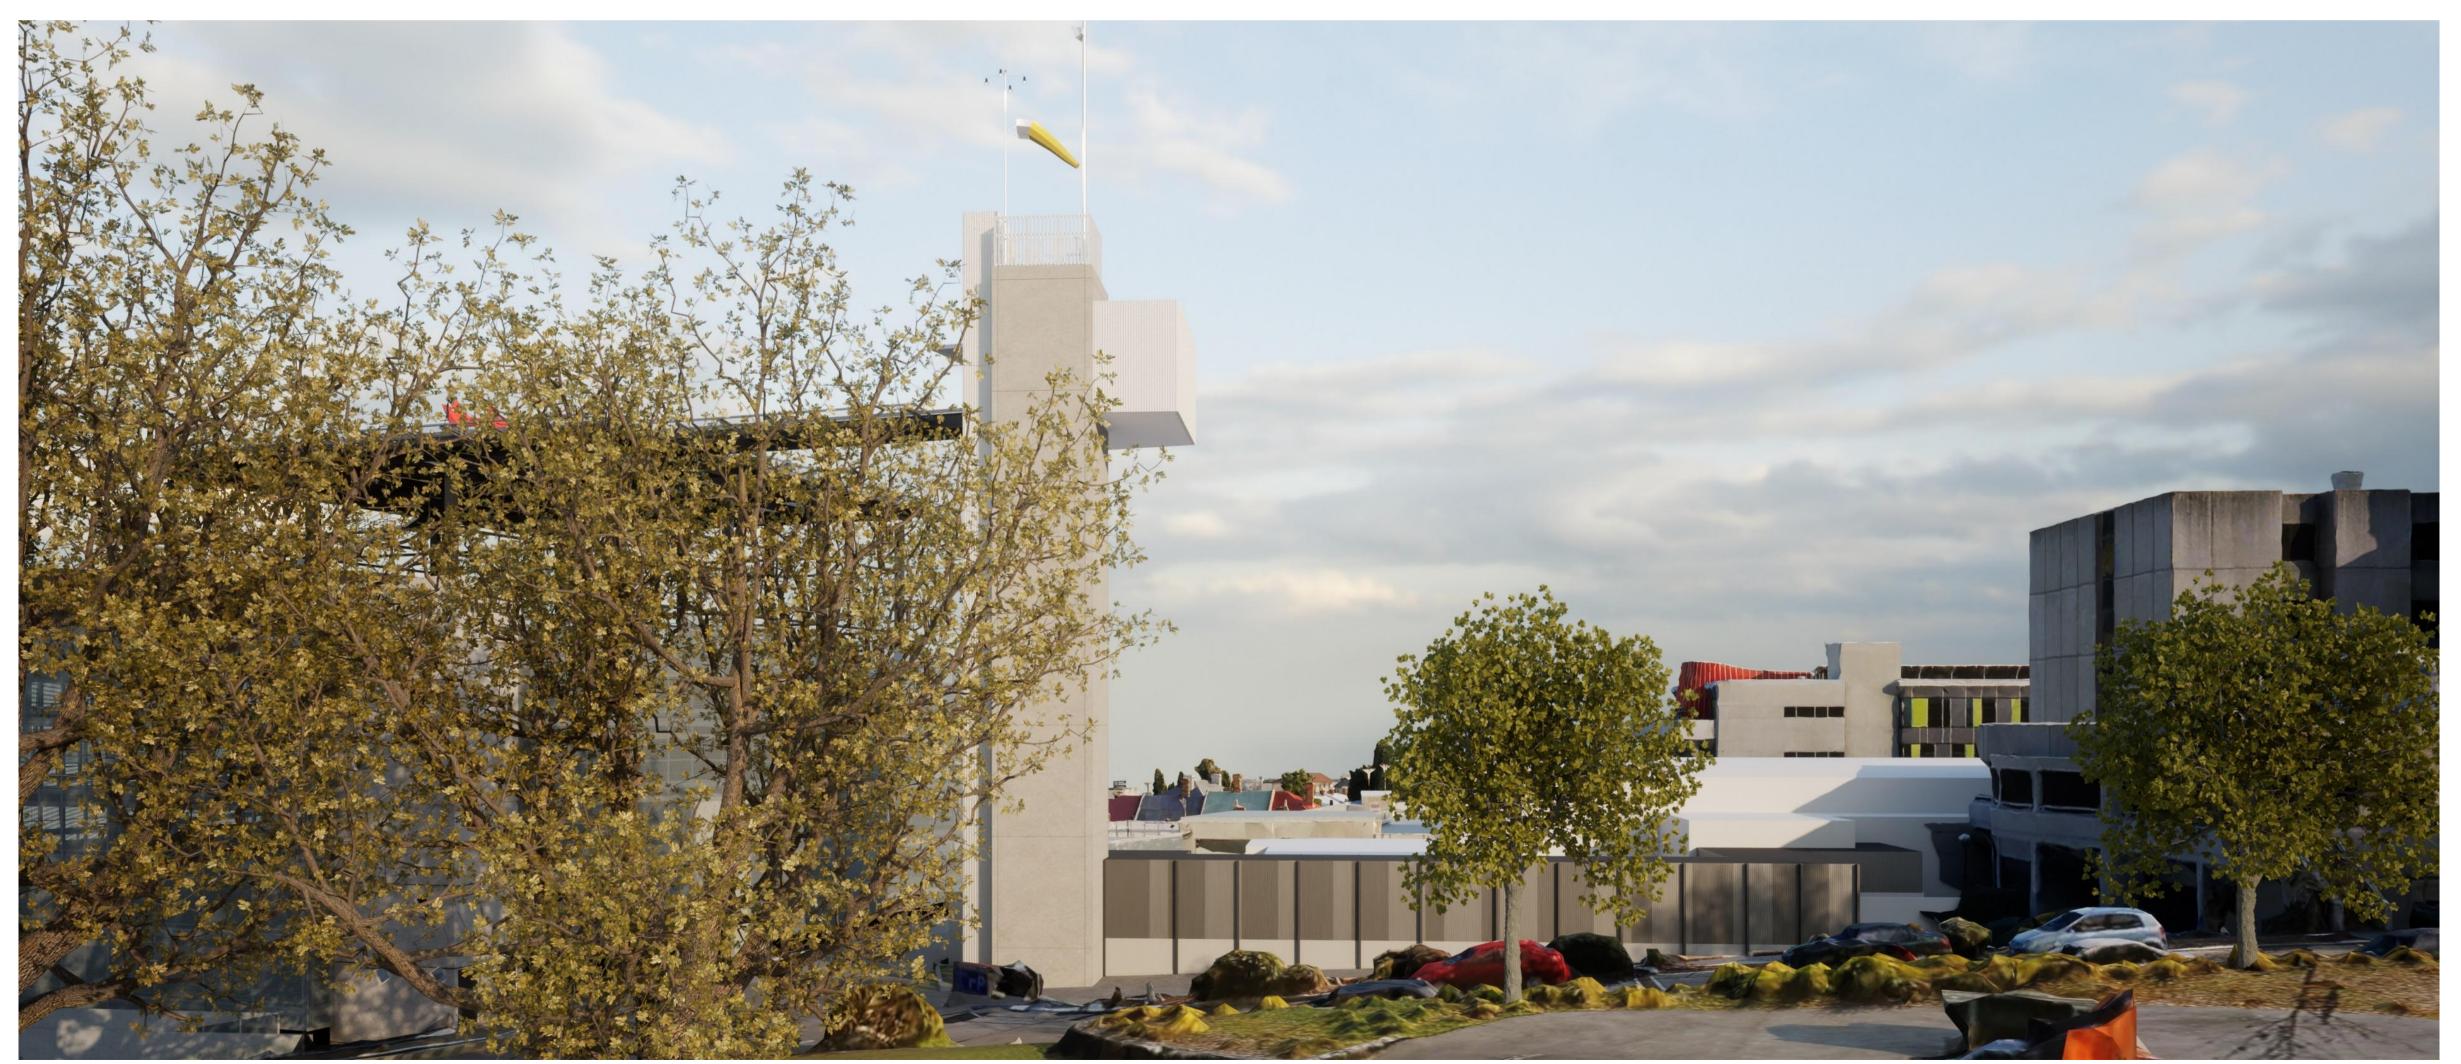

DRAWN
MMW
DRAWING ISSUE

APPROVED SHEET SIZE
SC A1 (LANDS
DRAWING NUMBER

A734-P02

VIEW FROM FRANKLAND STREET

VIEW FROM FRANKLAND STREET

VIEW FROM WELLINGTON STREET

VIEW OVER HOWICK STREET

THESE IMAGES SHOW NEW HELIDECK AND LIFT TOWER IN THE CONTEXT OF THE PRESENT SITE ALONG WITH A MASSING MODEL OF THE MASTER PLAN PROPOSED NEW HOSPITAL TOWER (IN BLUE)

VIEW FROM FRANKLAND STREET

VIEW FROM FRANKLAND STREET

THESE IMAGES SHOW NEW HELIDECK AND LIFT TOWER IN THE CONTEXT OF THE PRESENT SITE

VIEW FROM WELLINGTON STREET

VIEW OVER HOWICK STREET

©COPYRIGHT

THESE DRAWINGS AND THE DESIGNS ARE THE PROPERTY OF ARTAS
ARCHITECTS PTY LTD AND MUST NOT BE USED, RETAINED OR COPIED
WITHOUT WRITTEN PERMISSION OF ARTAS ARCHITECTS PTY LTD. (A.B.N.