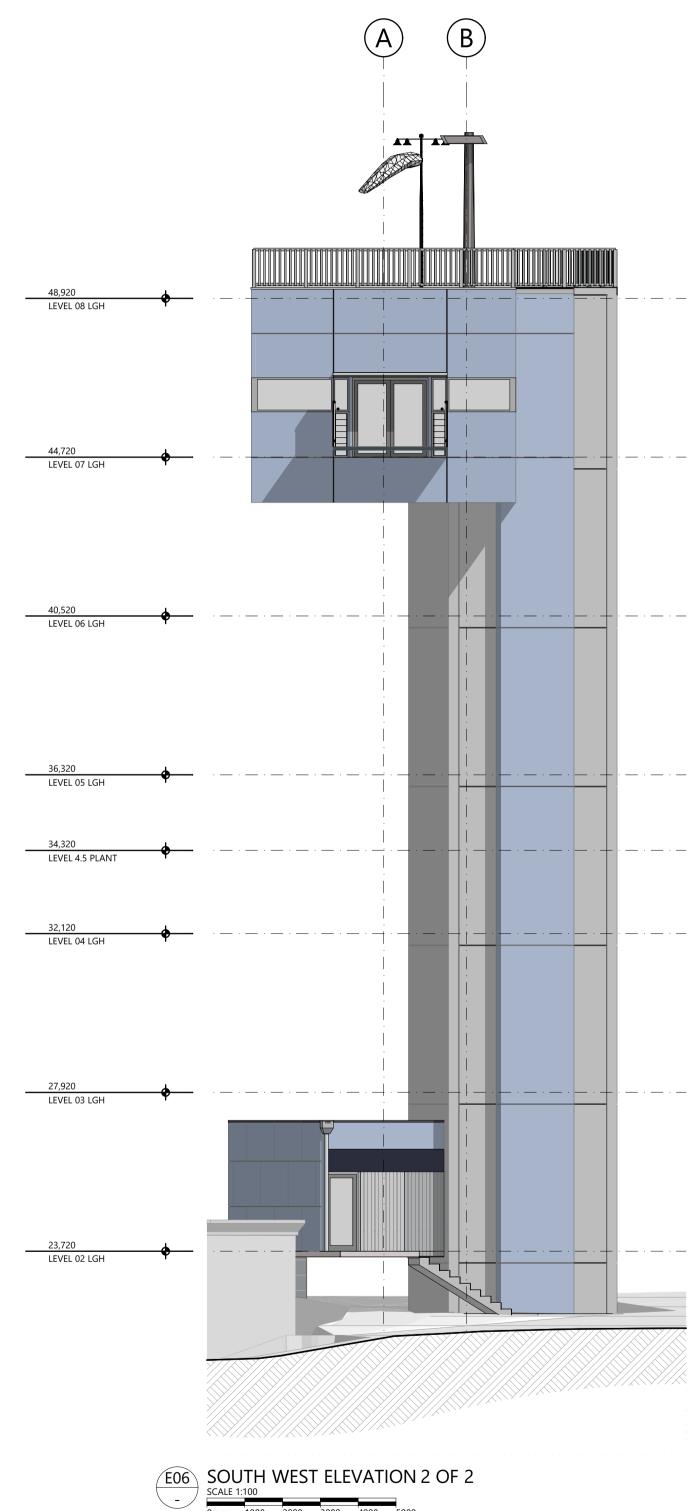

THE CONTRACTOR SHALL USE FIGURED DIMENSIONS IN PREFERENCE TO SCALED DIMENSIONS. ALL DIMENSIONS SHALL BE VERIFIED ON SITE.

LGH Elevated HLS

DEPARTMENT OF HEALTH

EXTERNAL ELEVATIONS

Sheet size A1 (LANDSCAPE)