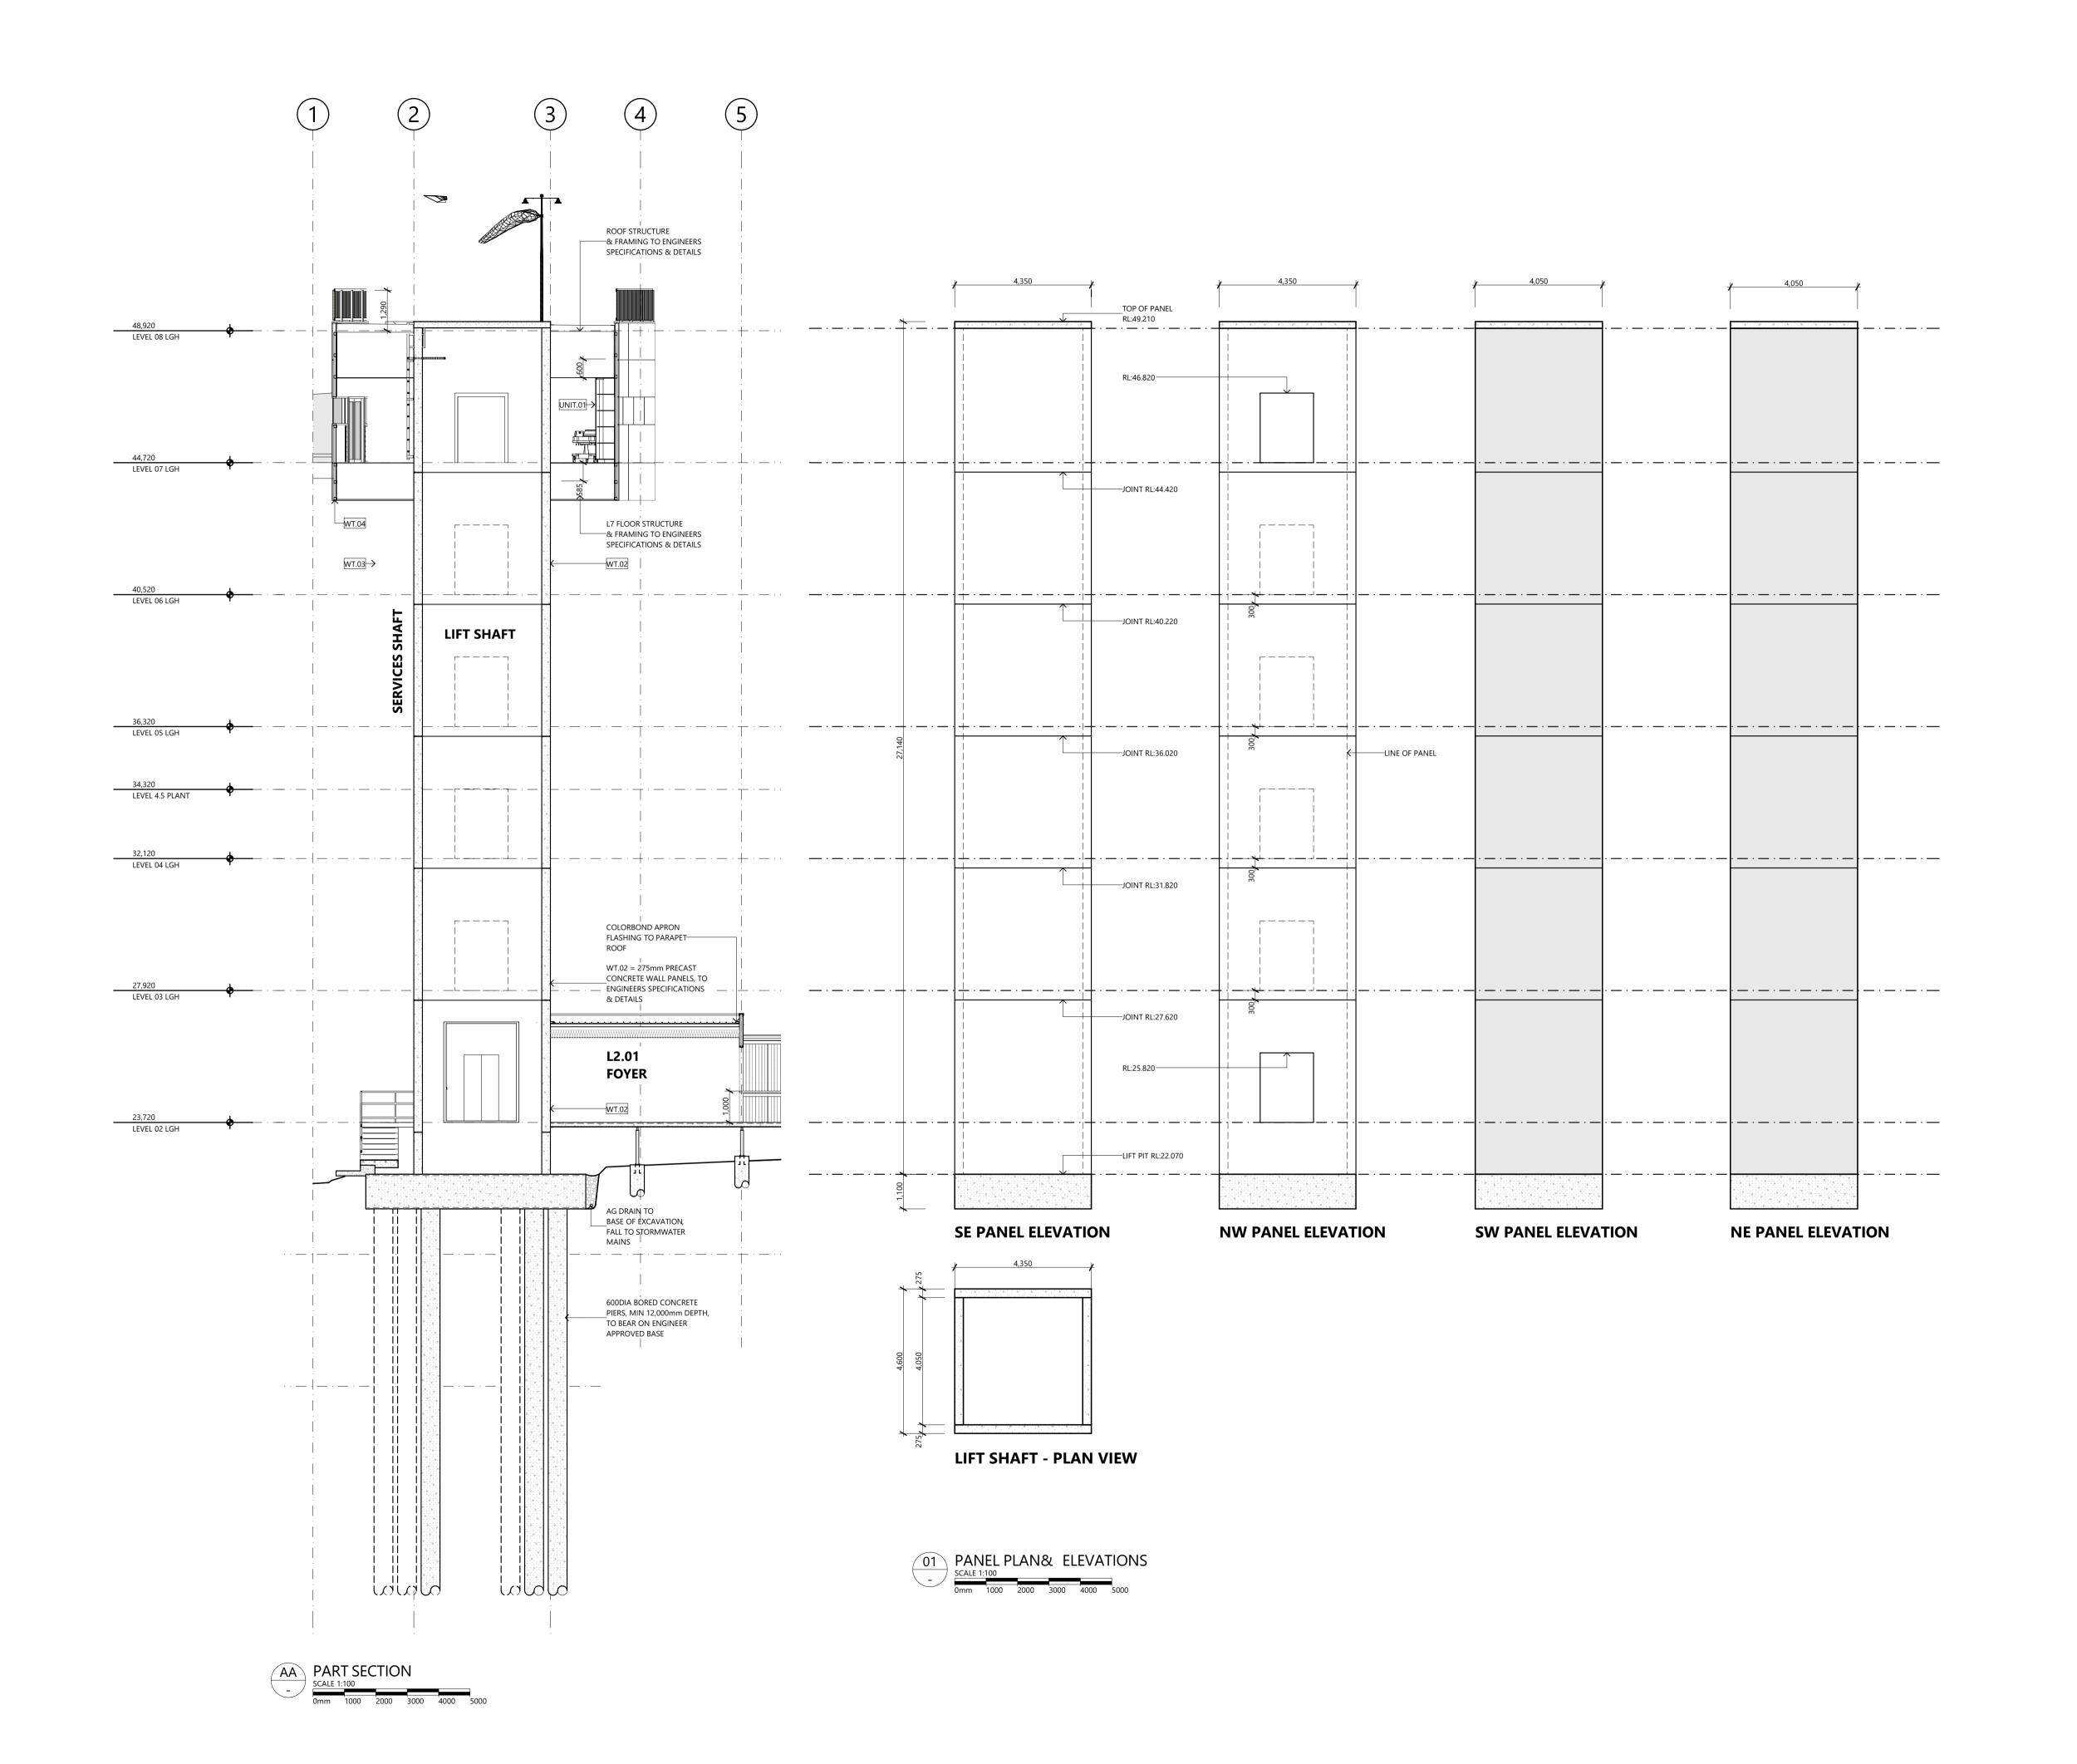

THE CONTRACTOR SHALL USE FIGURED DIMENSIONS IN PREFERENCE TO SCALED DIMENSIONS. ALL DIMENSIONS SHALL BE VERIFIED ON SITE.

PROJECT NAME

LGH Elevated HLS

CLIENT NAME

DEPARTMENT OF HEALTH

DRAWING NAME

LIFT SHAFT PART
SECTION & PANEL
ELEVATIONS