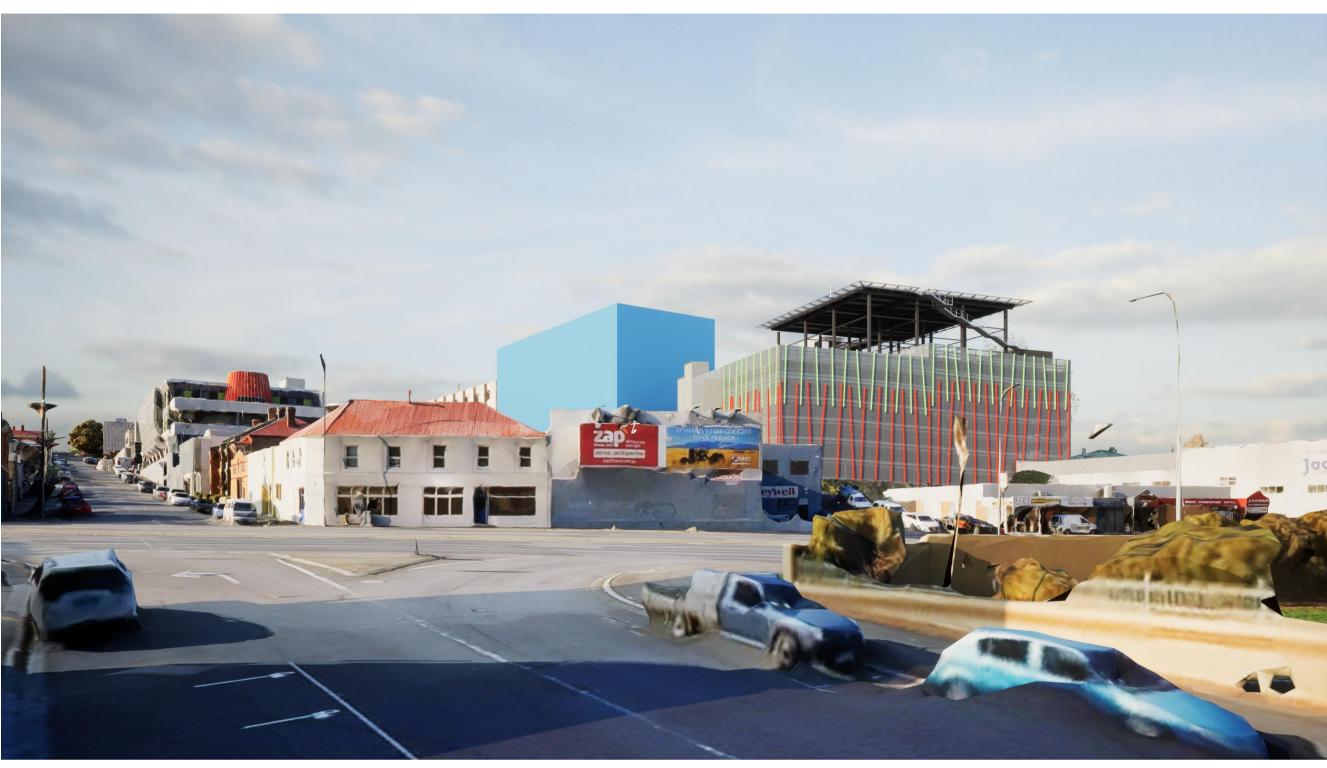

DRAWN
MMW
DRAWING ISSUE

APPROVED SHEET SIZE
SC A1 (LANDS
DRAWING NUMBER

A734-P02

VIEW FROM FRANKLAND STREET

VIEW FROM FRANKLAND STREET

VIEW FROM WELLINGTON STREET

VIEW OVER HOWICK STREET

THESE IMAGES SHOW NEW HELIDECK AND LIFT TOWER IN THE CONTEXT OF THE PRESENT SITE ALONG WITH A MASSING MODEL OF THE MASTER PLAN PROPOSED NEW HOSPITAL TOWER (IN BLUE)

VIEW FROM FRANKLAND STREET

VIEW FROM FRANKLAND STREET

THESE IMAGES SHOW NEW HELIDECK AND LIFT TOWER IN THE CONTEXT OF THE PRESENT SITE

VIEW FROM WELLINGTON STREET

VIEW OVER HOWICK STREET

©COPYRIGHT

THESE DRAWINGS AND THE DESIGNS ARE THE PROPERTY OF ARTAS
ARCHITECTS PTY LTD AND MUST NOT BE USED, RETAINED OR COPIED
WITHOUT WRITTEN PERMISSION OF ARTAS ARCHITECTS PTY LTD. (A.B.N.