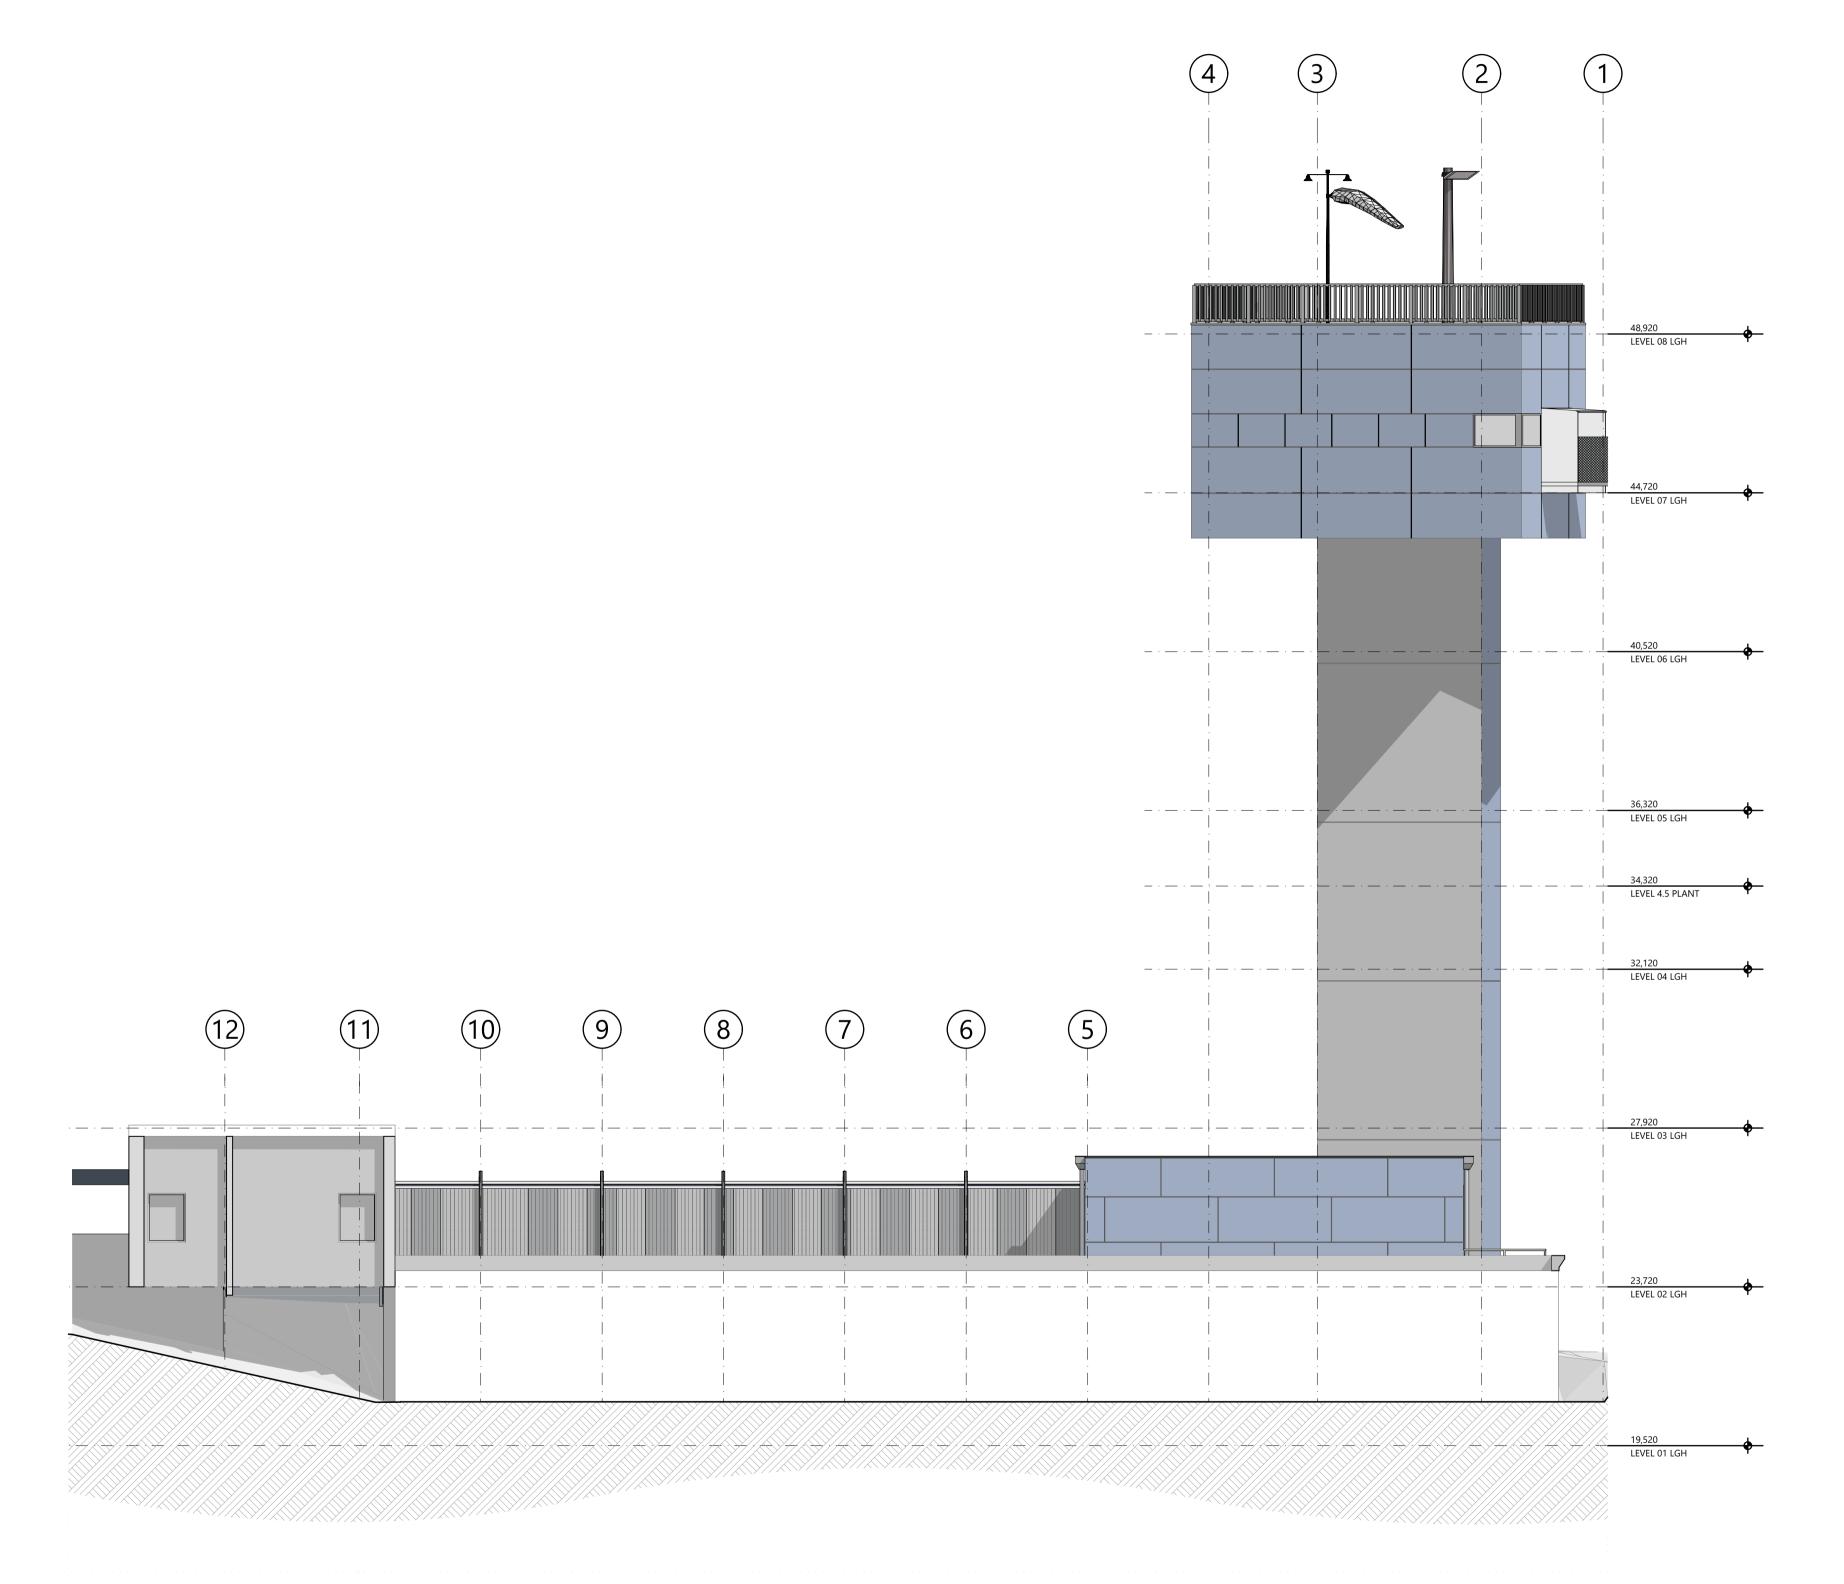

#### **VOLUME TWO - TABLE OF CONTENTS**

A02-P01 SITE PLAN NEW HELIDECK WALKWAY

A120-P03 L2 WALKWAY & LIFT PLAN

A121-P03 L7 HELIPAD & OPERATIONS AREA PLAN

A190-P03 ROOF PLAN

A210-P03 EXTERNAL ELEVATIONS

**A211-P03 EXTERNAL ELEVATIONS** 

**A212-P03 EXTERNAL ELEVATIONS** 

A213-P03 EXTERNAL ELEVATIONS

A214-P03 EXTERNAL ELEVATIONS

A220-P03 SECTION AA-CC

A221-P03 SECTION DD

A222-C01 LIFT SHAFT PART SECTION/PANEL ELVATIONS

A440-P02 INTERNAL PART PLANS