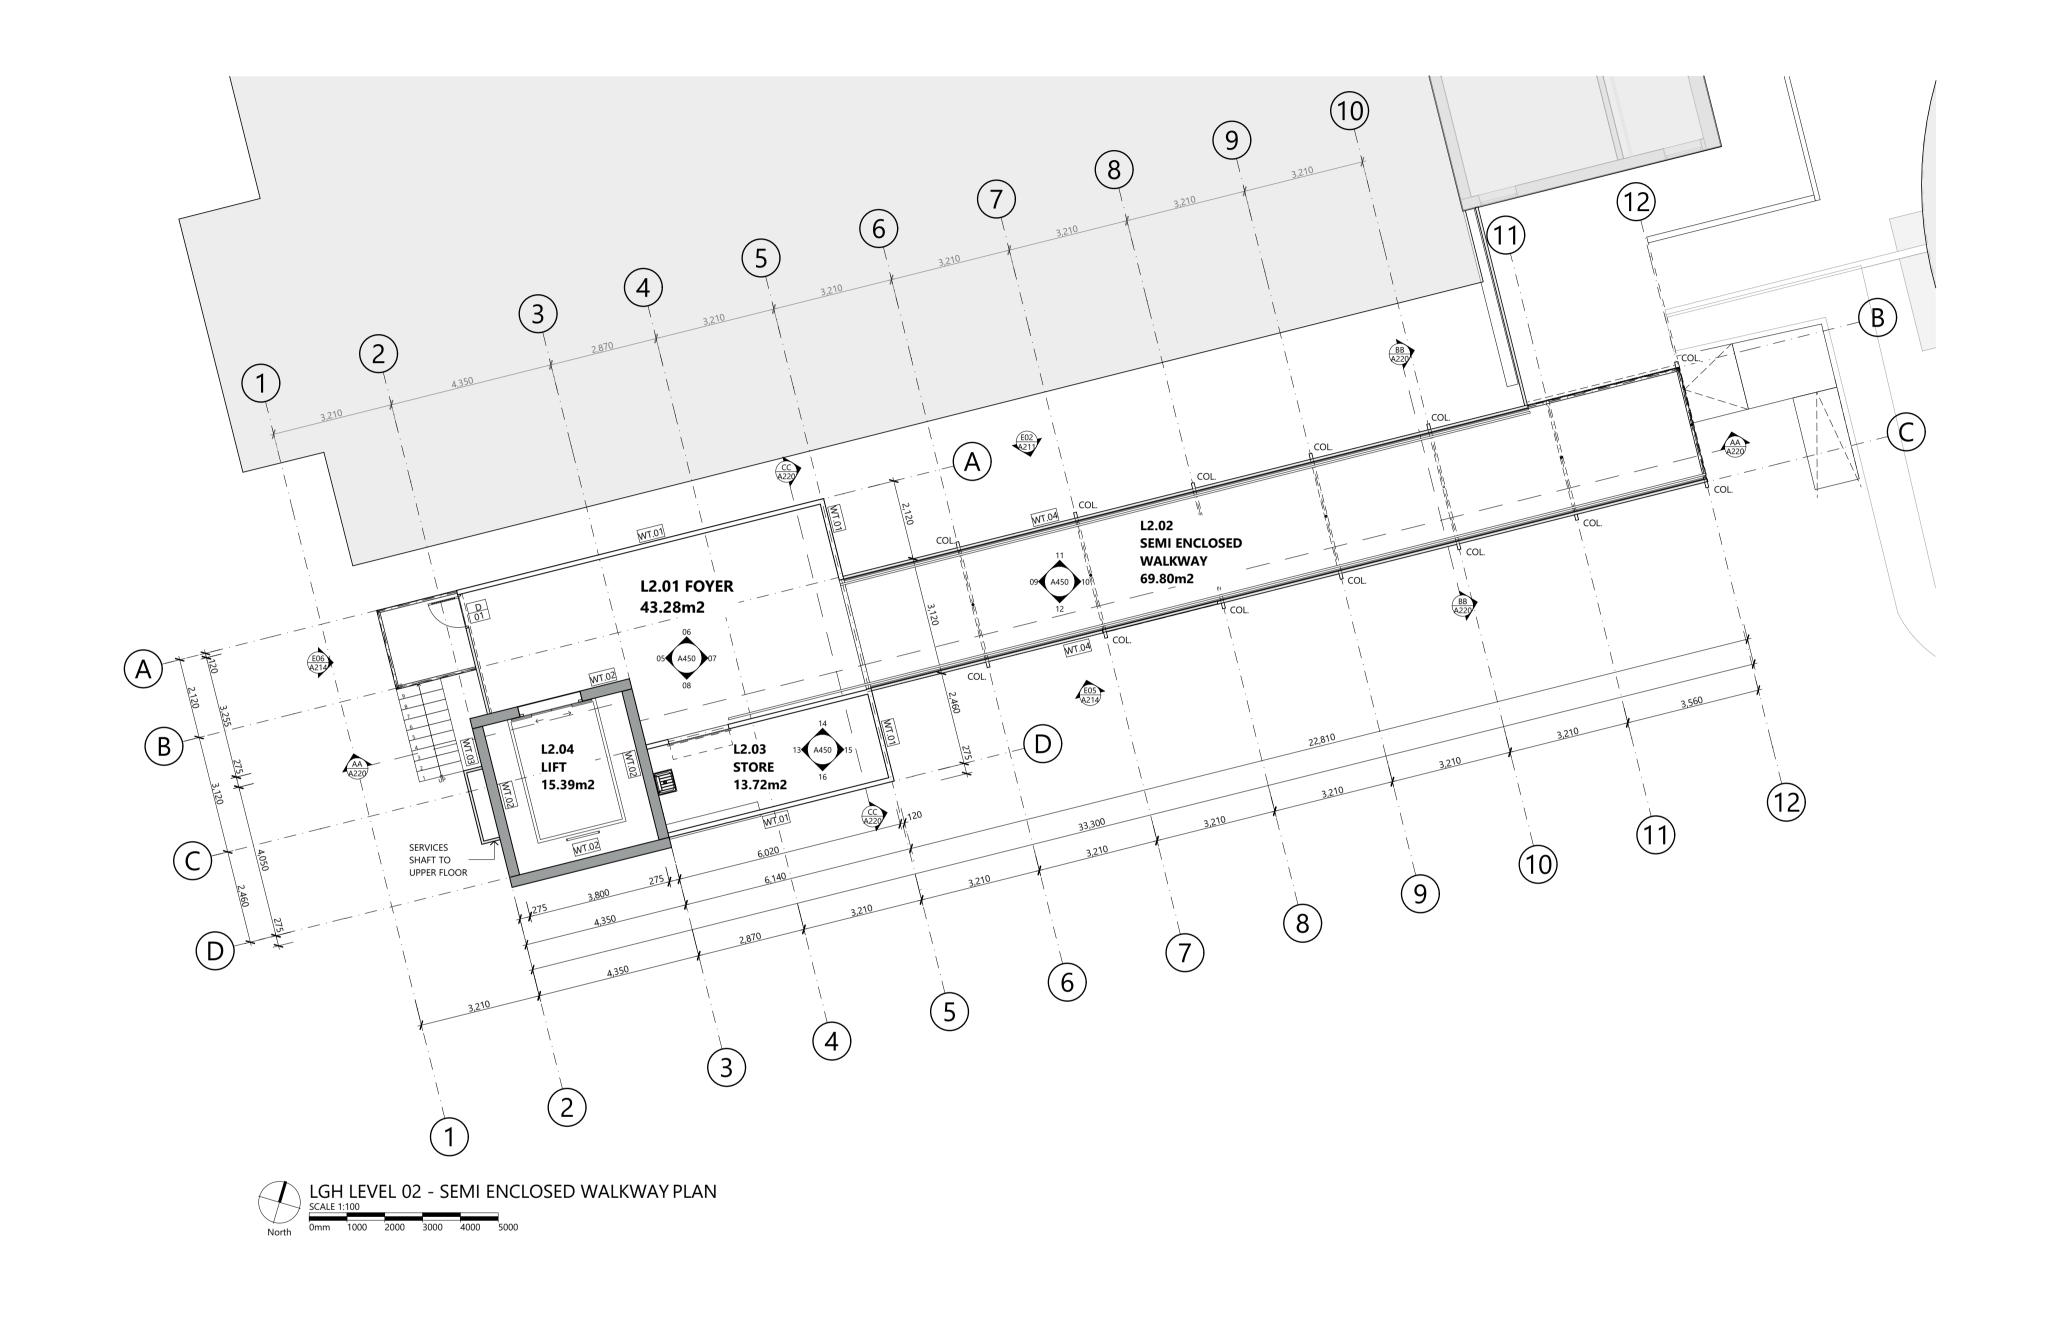

THE CONTRACTOR SHALL USE FIGURED DIMENSIONS IN PREFERENCE TO SCALED DIMENSIONS. ALL DIMENSIONS SHALL BE VERIFIED ON SITE. **FLOOR PLAN GENERAL NOTES** 

LGH Elevated HLS

CLIENT NAME

DEPARTMENT OF HEALTH

DRAWING NAME

L2 WALKWAY & LIFT PLAN

#Drawn By

#Certifier A1 (LANDSCAPE)

DRAWING ISSUE

 
 R E V I S I O N

 RevID
 ChID
 Description
 24/0

 P01
 P05
 ISSUED FOR REVIEW
 24/0

 P02
 P21
 ISSUED FOR REVIEW
 6/0