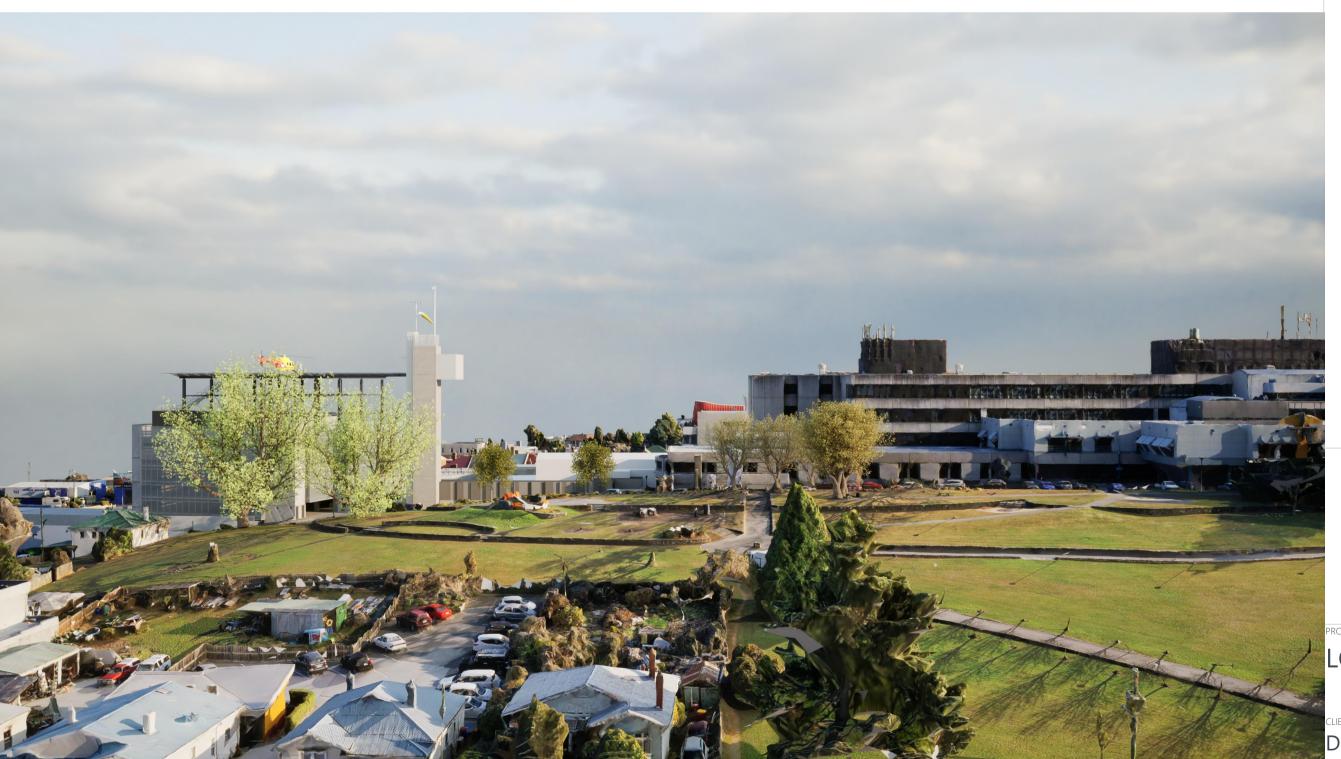

VIEW FROM FRANKLAND STREET

VIEW FROM FRANKLAND STREET

THESE IMAGES SHOW NEW HELIDECK AND LIFT TOWER IN THE CONTEXT OF THE PRESENT SITE

VIEW FROM WELLINGTON STREET

VIEW OVER HOWICK STREET

©COPYRIGHT

THESE DRAWINGS AND THE DESIGNS ARE THE PROPERTY OF ARTAS
ARCHITECTS PTY LTD AND MUST NOT BE USED, RETAINED OR COPIED
WITHOUT WRITTEN PERMISSION OF ARTAS ARCHITECTS PTY LTD. (A.B.N.