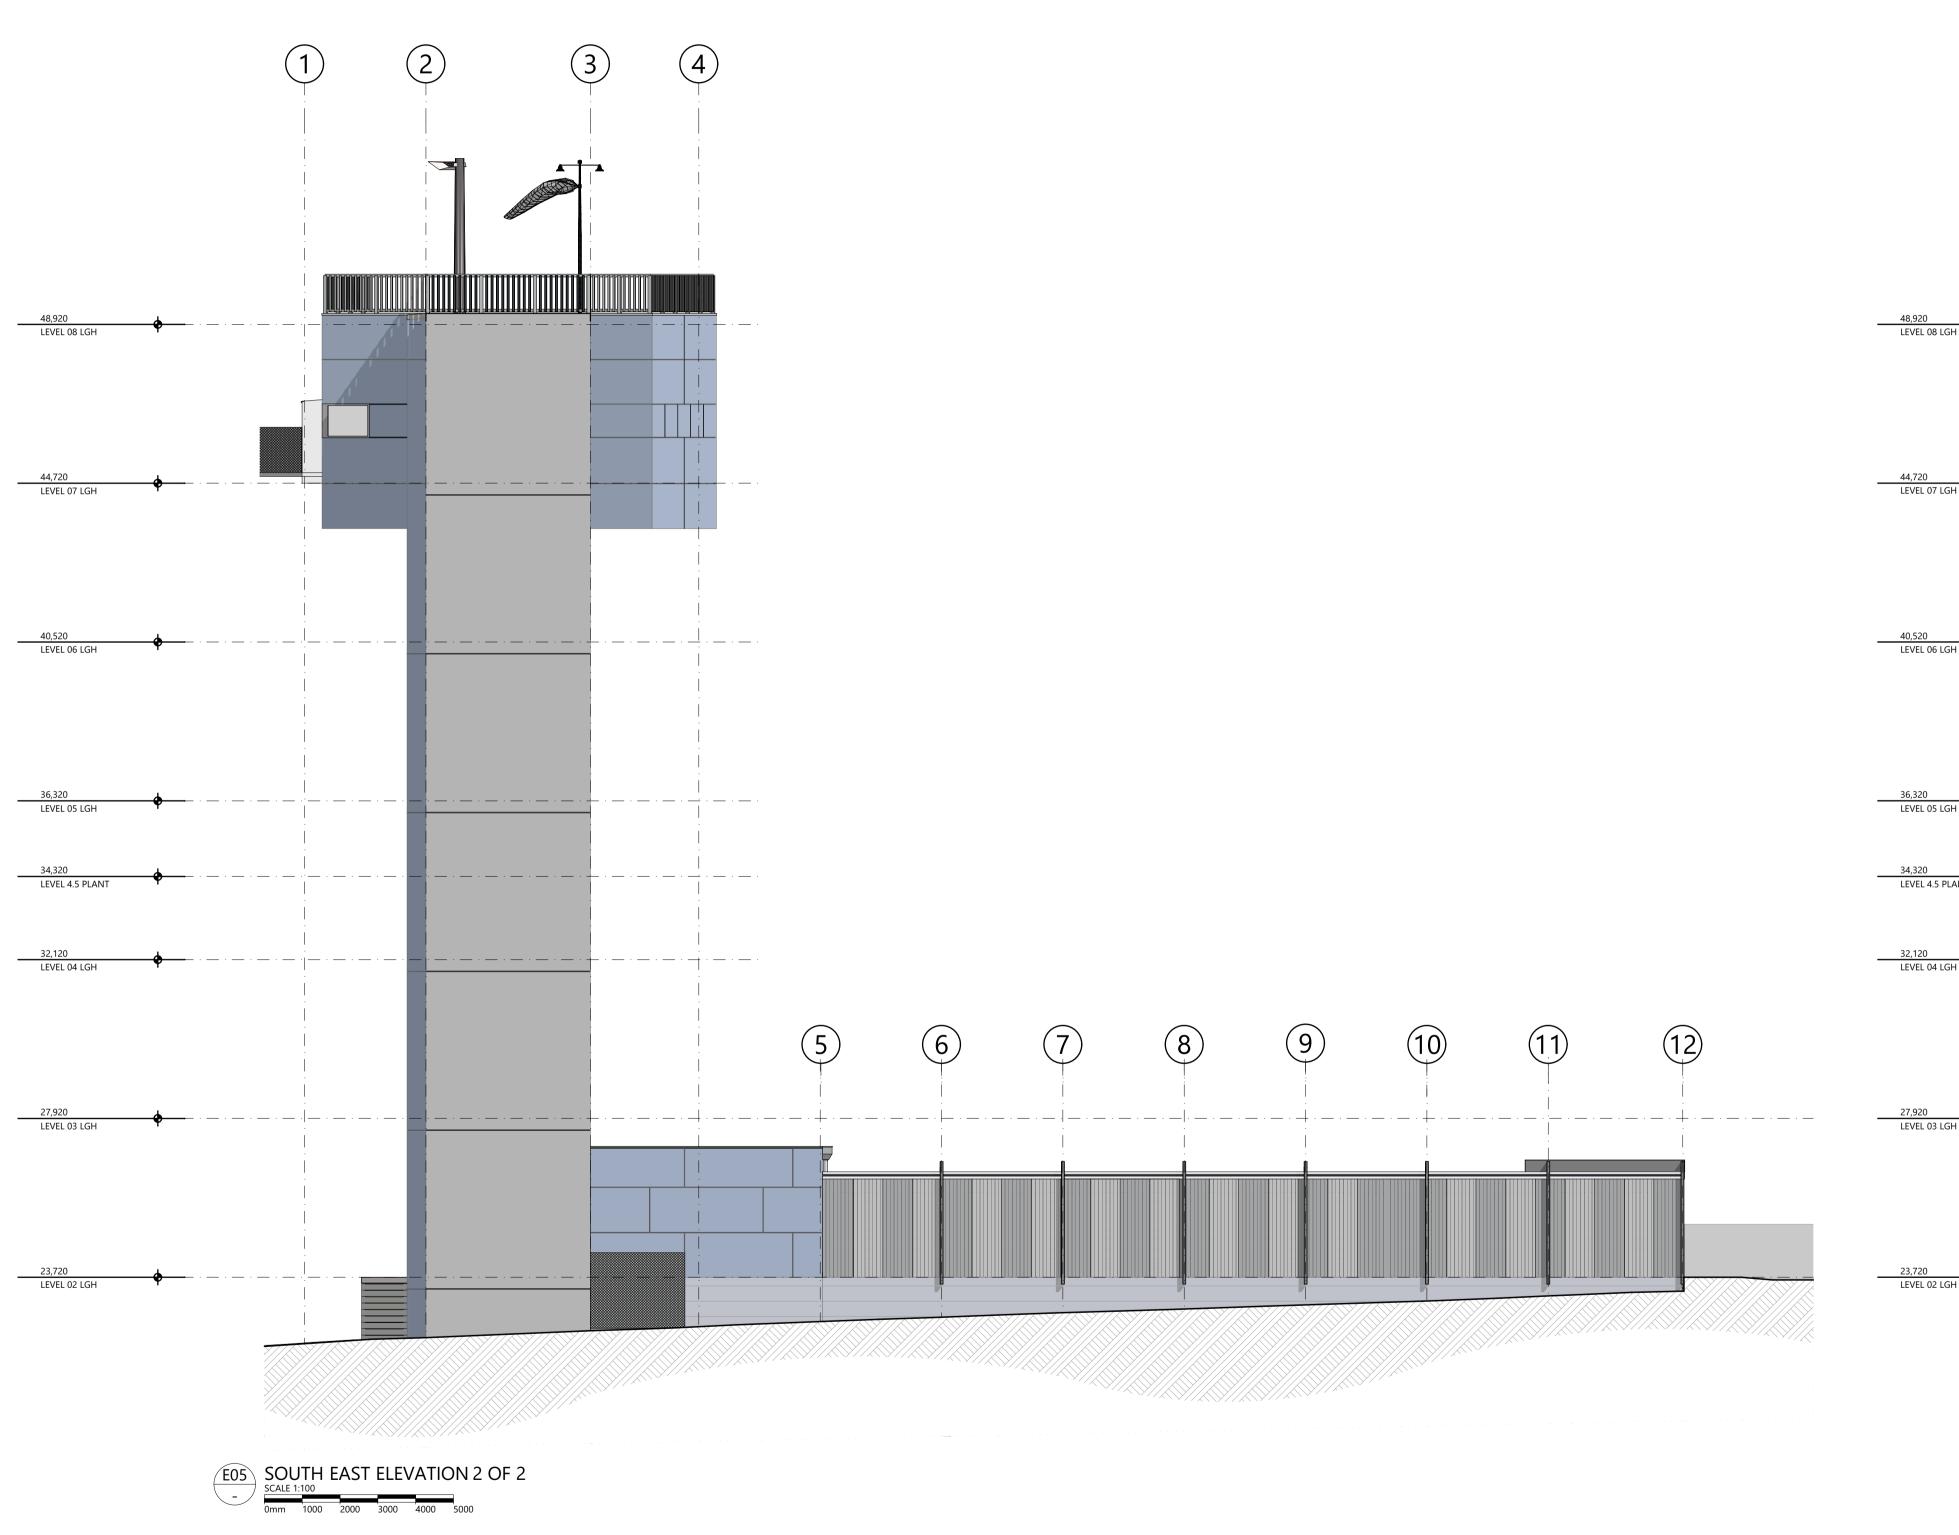

THE CONTRACTOR SHALL USE FIGURED DIMENSIONS IN PREFERENCE TO SCALED DIMENSIONS. ALL DIMENSIONS SHALL BE VERIFIED ON SITE.

LGH Elevated HLS

DEPARTMENT OF HEALTH

EXTERNAL ELEVATIONS

Sheet size A1 (LANDSCAPE)