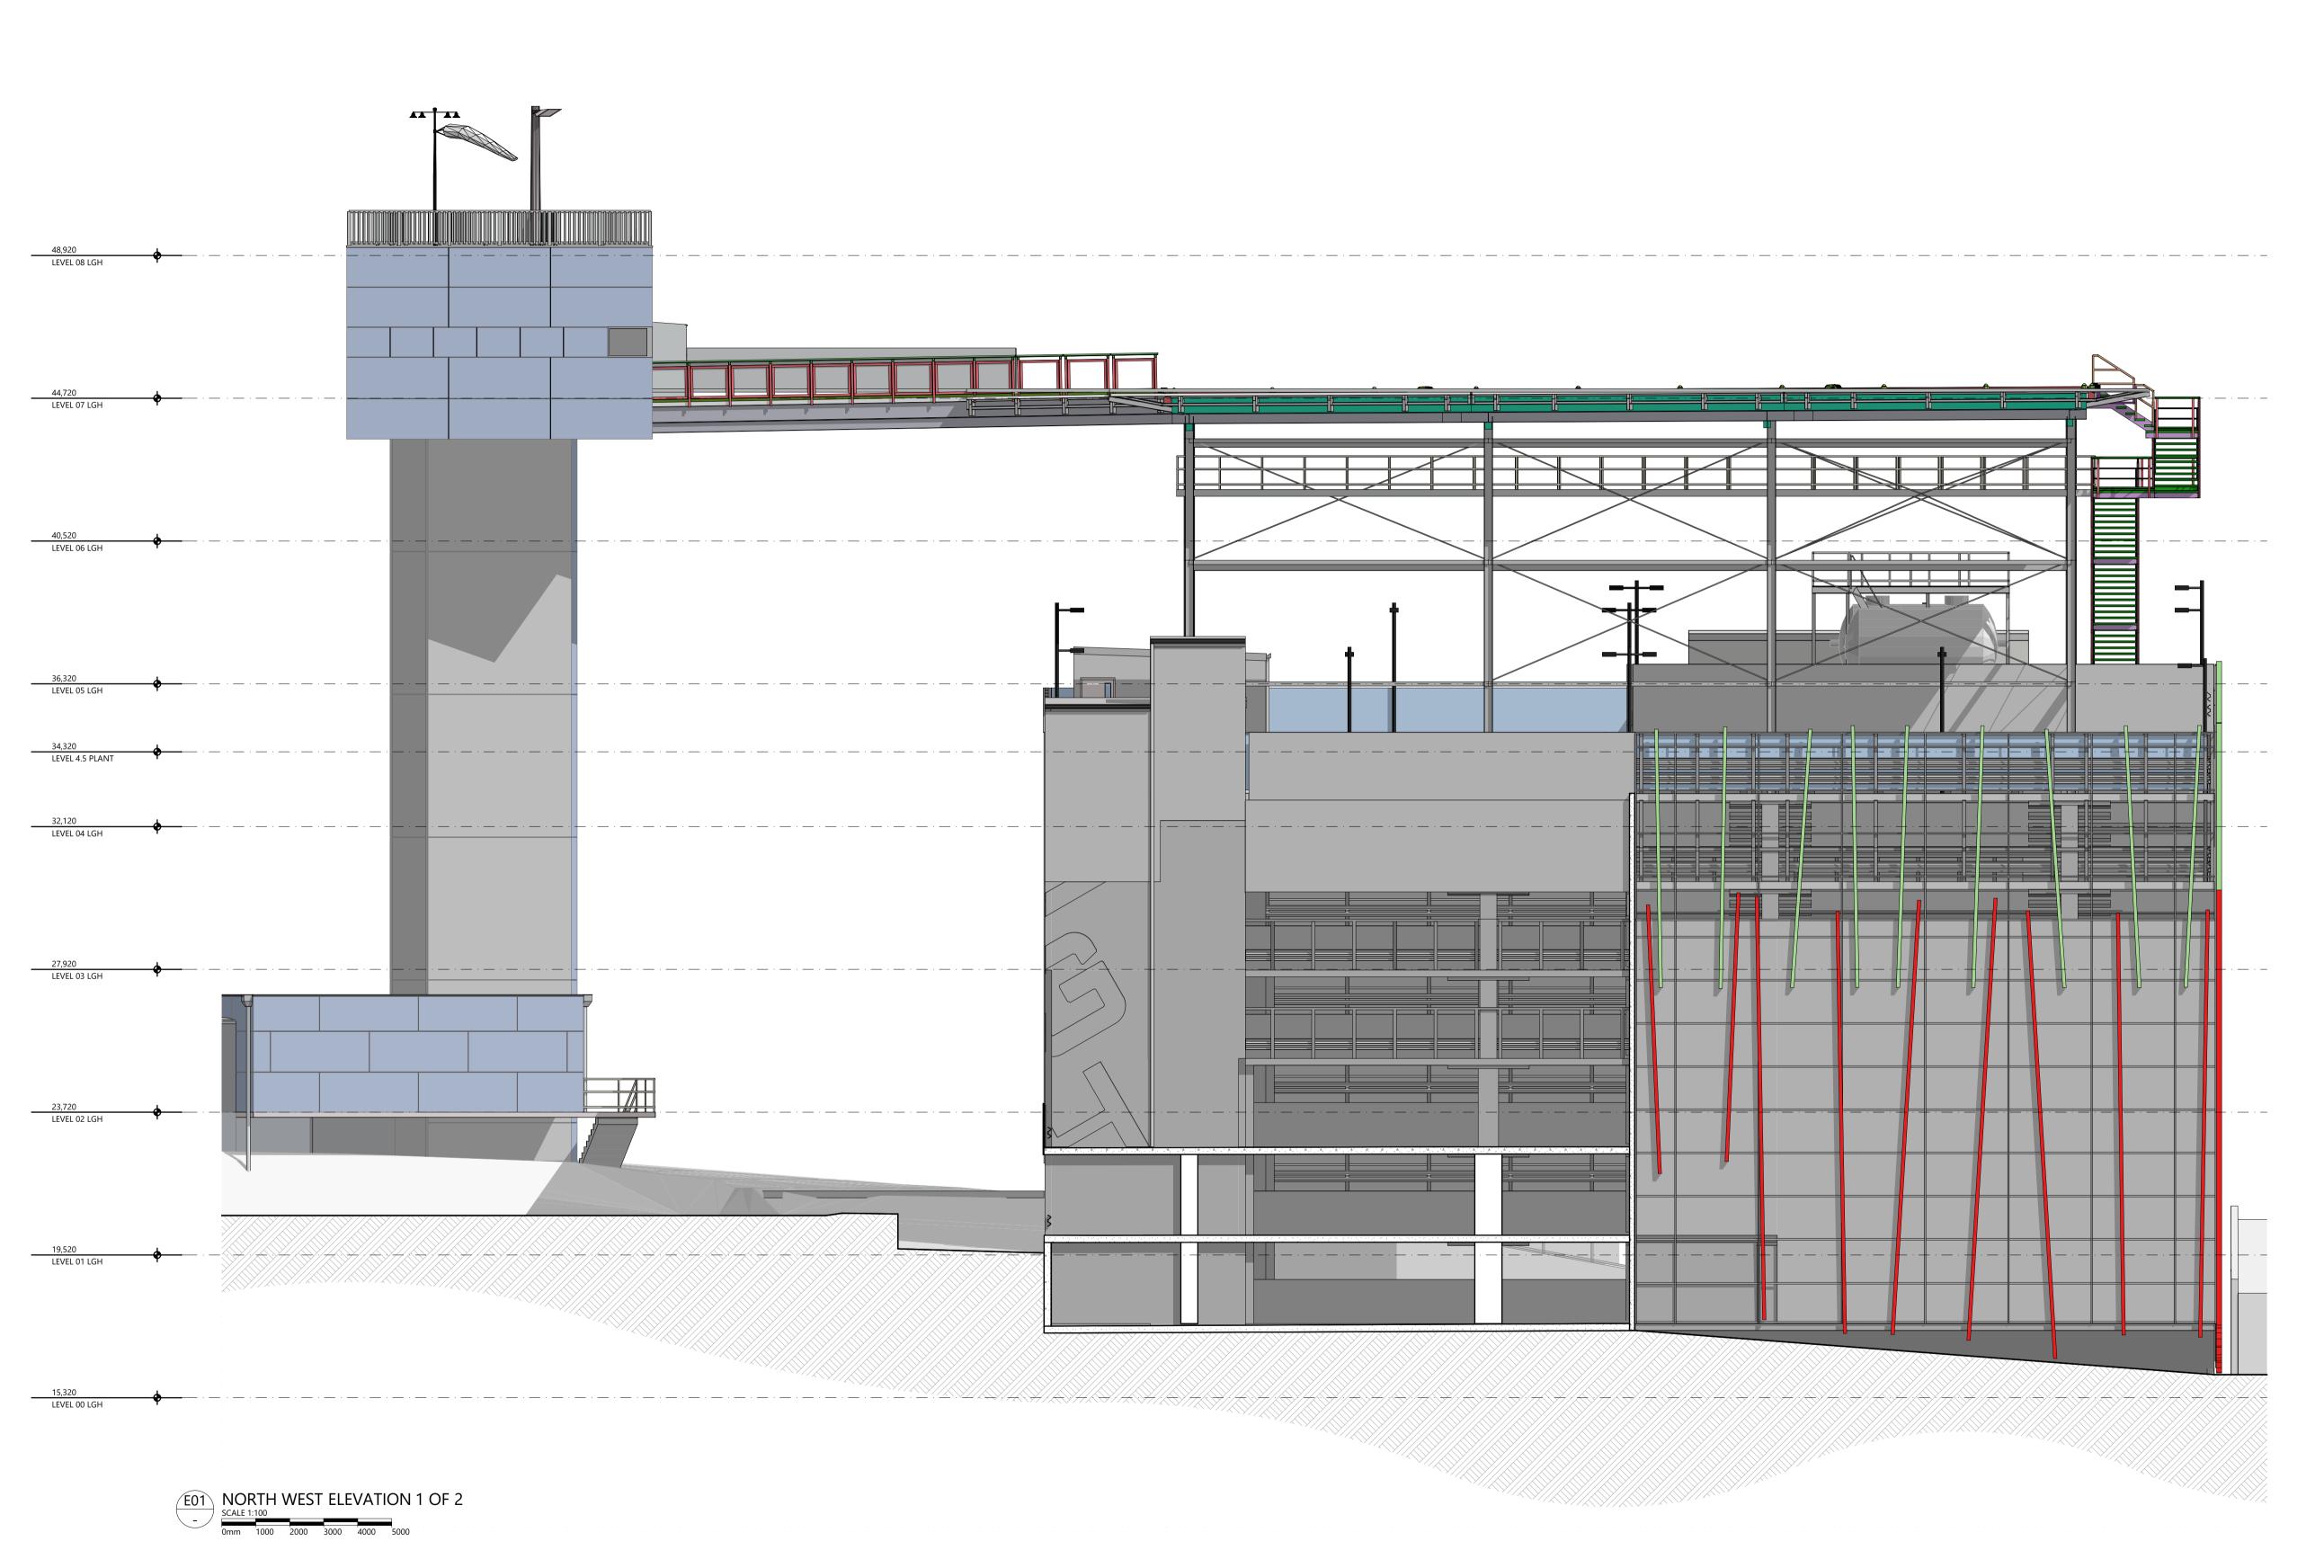

**ELEVATION/SECTION GENERAL NOTES** 

 Date
 Int.
 App

 24/05/2023
 DB
 IJ

 6/06/2023
 DB
 IJ

21/06/2023 DB IJ

LGH Elevated HLS

DEPARTMENT OF HEALTH

|       |      | REVISION          |            |      |    |
|-------|------|-------------------|------------|------|----|
| RevID | ChID | Description       | Date       | Int. | Α  |
| P01   | P07  | ISSUED FOR REVIEW | 24/05/2023 | DB   | IJ |
| P02   | P23  | ISSUED FOR REVIEW | 6/06/2023  | DB   | IJ |
| P03   | P38  | ISSUED FOR REVIEW | 21/06/2023 | DB   | IJ |
|       |      |                   |            |      |    |
|       |      |                   |            |      |    |
|       |      |                   |            |      |    |
|       |      |                   |            |      |    |
|       |      |                   |            |      |    |
|       |      |                   |            |      |    |
|       |      |                   |            |      |    |
|       |      |                   |            |      |    |
|       |      |                   |            |      |    |
|       |      |                   |            |      |    |
|       |      |                   |            |      |    |
|       |      |                   |            |      |    |
|       |      |                   |            |      |    |