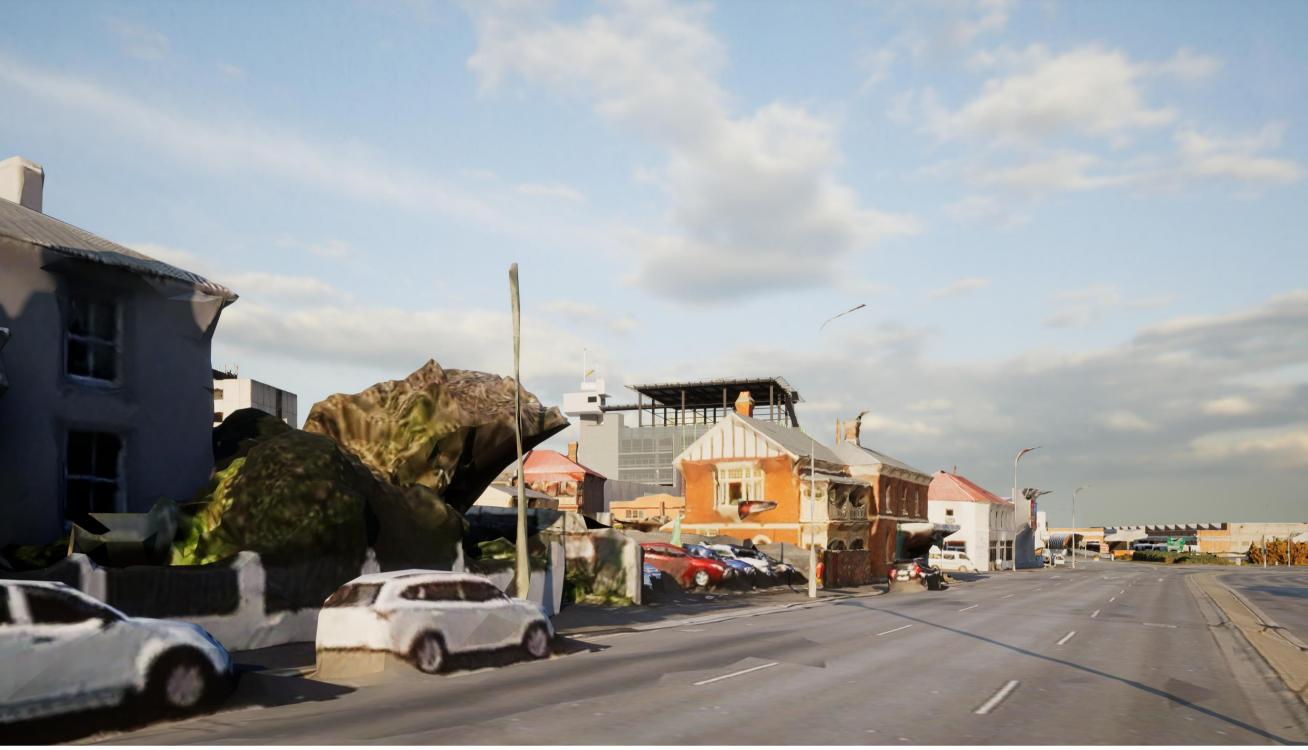

DRAWN
MMW
DRAWING ISSUE

APPROVED SHEET SIZE
SC A1 (LANDS
DRAWING NUMBER

A734-P02

VIEW FROM FRANKLAND STREET

VIEW FROM FRANKLAND STREET

VIEW FROM WELLINGTON STREET

VIEW OVER HOWICK STREET

THESE IMAGES SHOW NEW HELIDECK AND LIFT TOWER IN THE CONTEXT OF THE PRESENT SITE ALONG WITH A MASSING MODEL OF THE MASTER PLAN PROPOSED NEW HOSPITAL TOWER (IN BLUE)