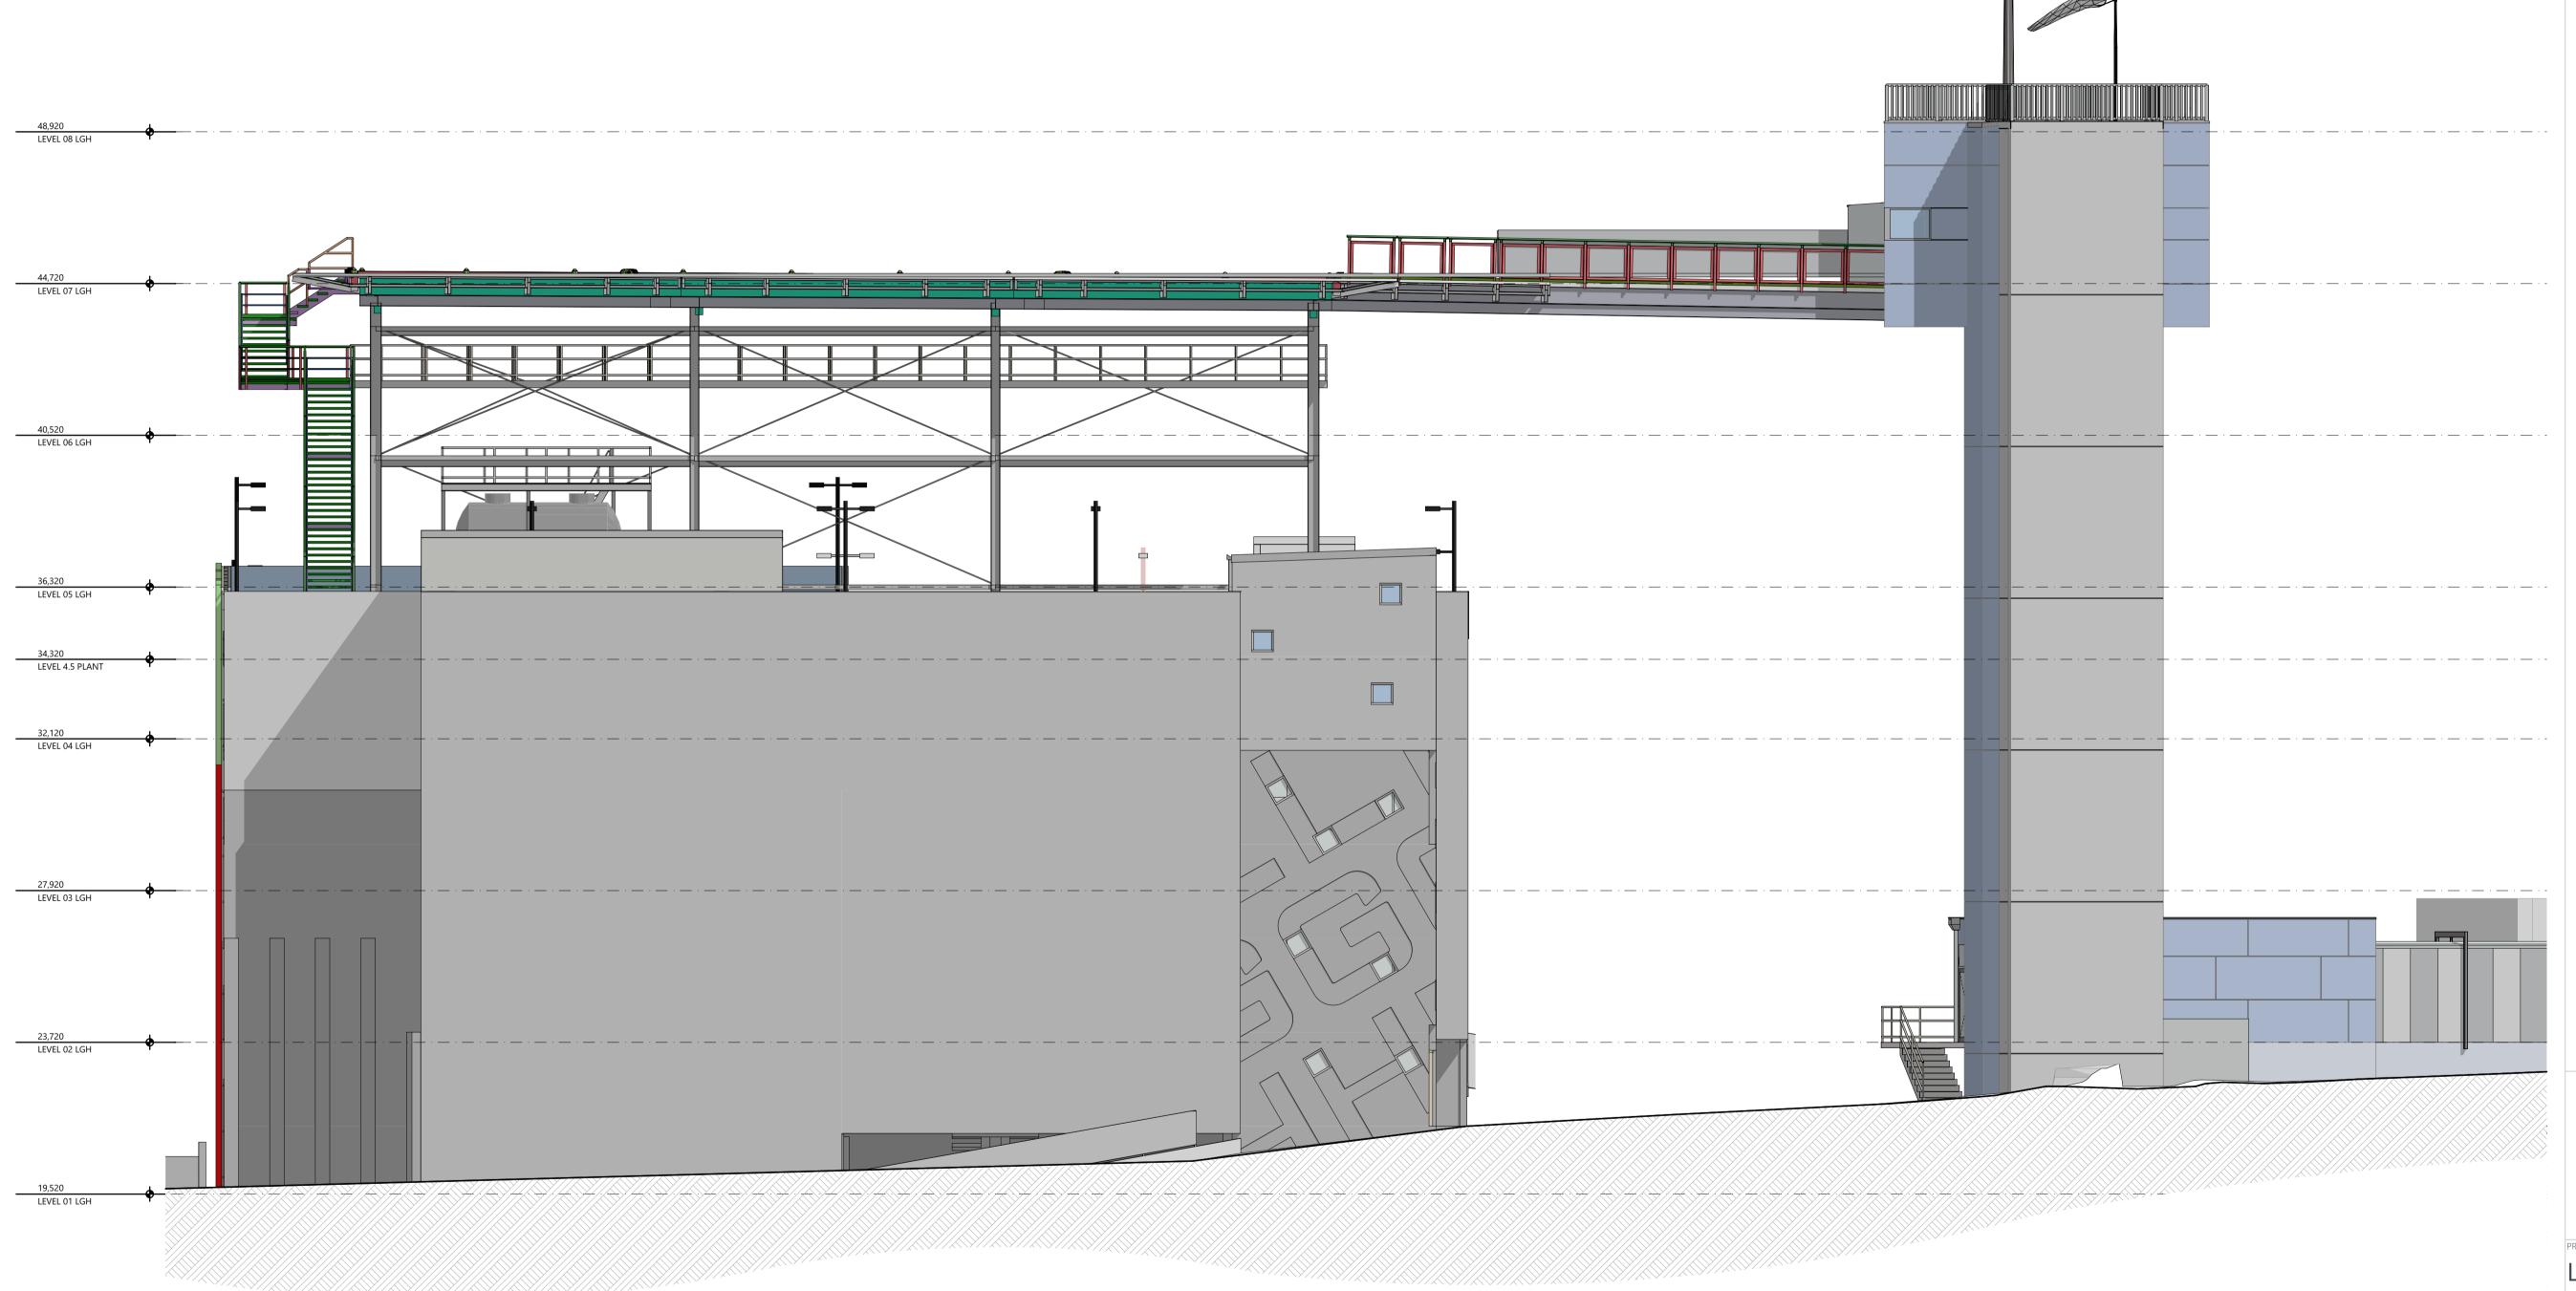

THE CONTRACTOR SHALL USE FIGURED DIMENSIONS IN PREFERENCE TO SCALED DIMENSIONS. ALL DIMENSIONS SHALL BE VERIFIED ON SITE.

LGH Elevated HLS

DEPARTMENT OF HEALTH

EXTERNAL ELEVATIONS

Sheet size A1 (LANDSCAPE)