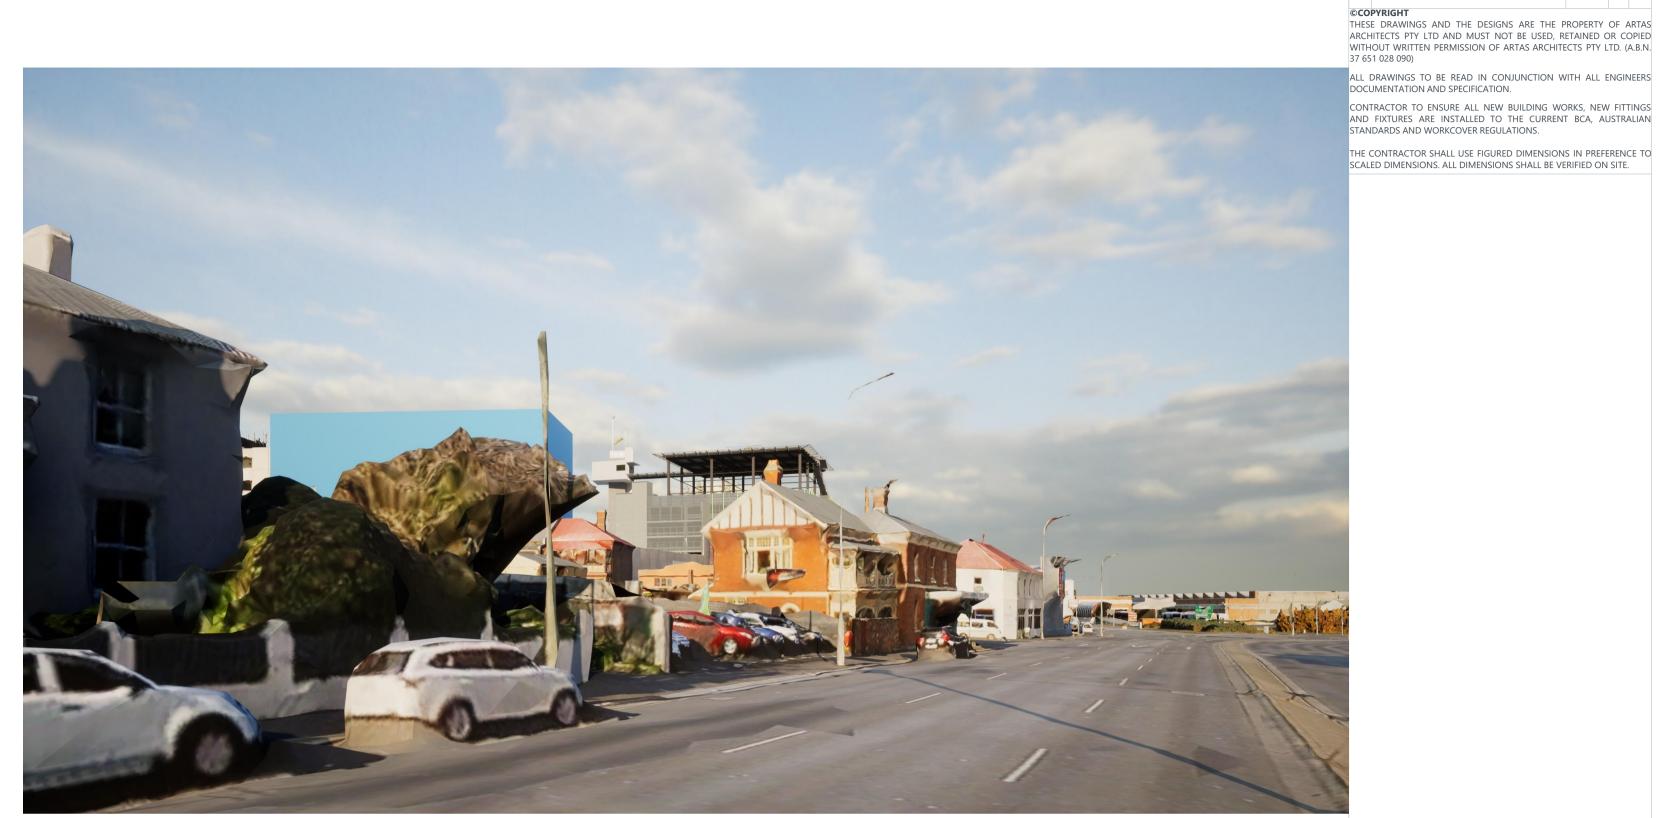

DRAWN
MMW
DRAWING ISSUE

APPROVED SHEET SIZE
SC A1 (LANDS
DRAWING NUMBER

A734-P02

VIEW FROM FRANKLAND STREET

VIEW FROM FRANKLAND STREET

VIEW FROM WELLINGTON STREET

VIEW OVER HOWICK STREET

THESE IMAGES SHOW NEW HELIDECK AND LIFT TOWER IN THE CONTEXT OF THE PRESENT SITE ALONG WITH A MASSING MODEL OF THE MASTER PLAN PROPOSED NEW HOSPITAL TOWER (IN BLUE)