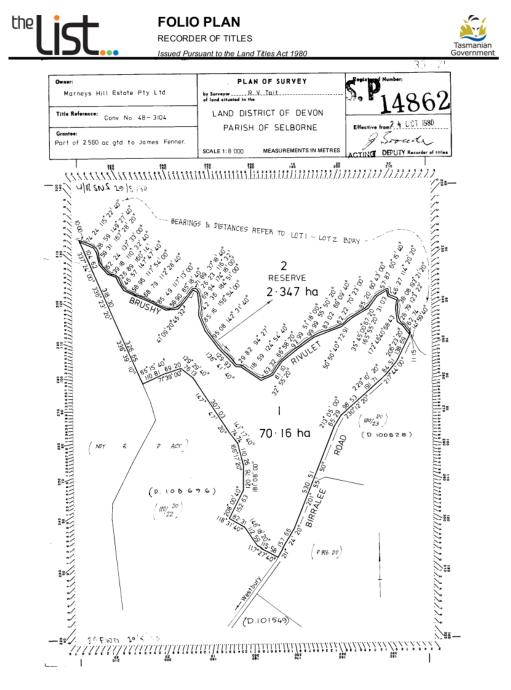

### SCHEDULE 1A - BRUSHY RIVULET CONSERVATION AREA

All that area of land comprising about 70.16 hectares as shown bounded by heavy black lines in the Folio Plan issued pursuant to the *Land Titles Act 1980* for the title reference 14862/1, a reduced copy of which is set out, by way of illustration only, in Schedule 1B, is to be reserved land in the class of conservation area and –

#### **SCHEDULE 1B - BRUSHY RIVULET CONSERVATION AREA PLAN**

Search Date: 03 Aug 2021 Search Time: 11:04 AM V
Department of Primary Industries, Parks, Water and Environment Volume Number: 14862

Page 1 of 1