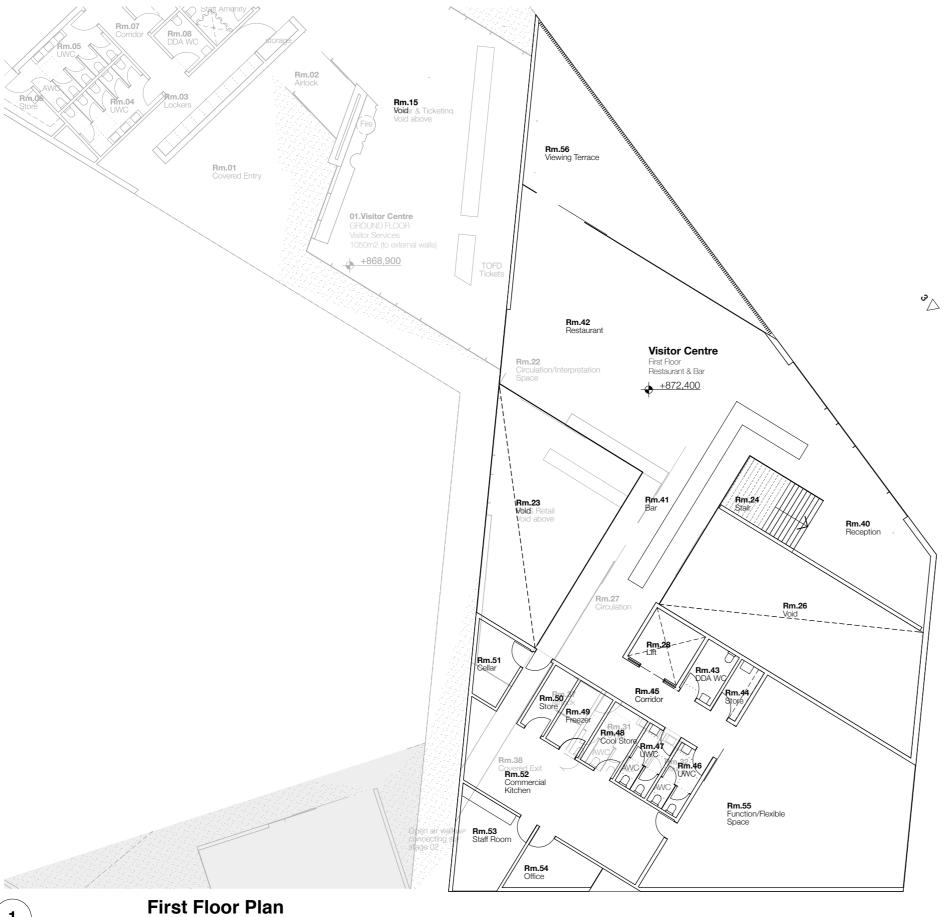

First Floor Plan 1:200

copyright

Cumulus Studio Pty Ltd

level 1, Hobart, 7000
inflo@cumulus-studio.net
03 66231 4841

The copyright for these designs, plans and specifications belongs to Cumulus Studio Py Ltd and must not be used, reproduced or copied without their written permission.

drawing title
VC FF Plan

original size issue **DA** 

drawing n° T16286-da19 Cradle Mt Gateway