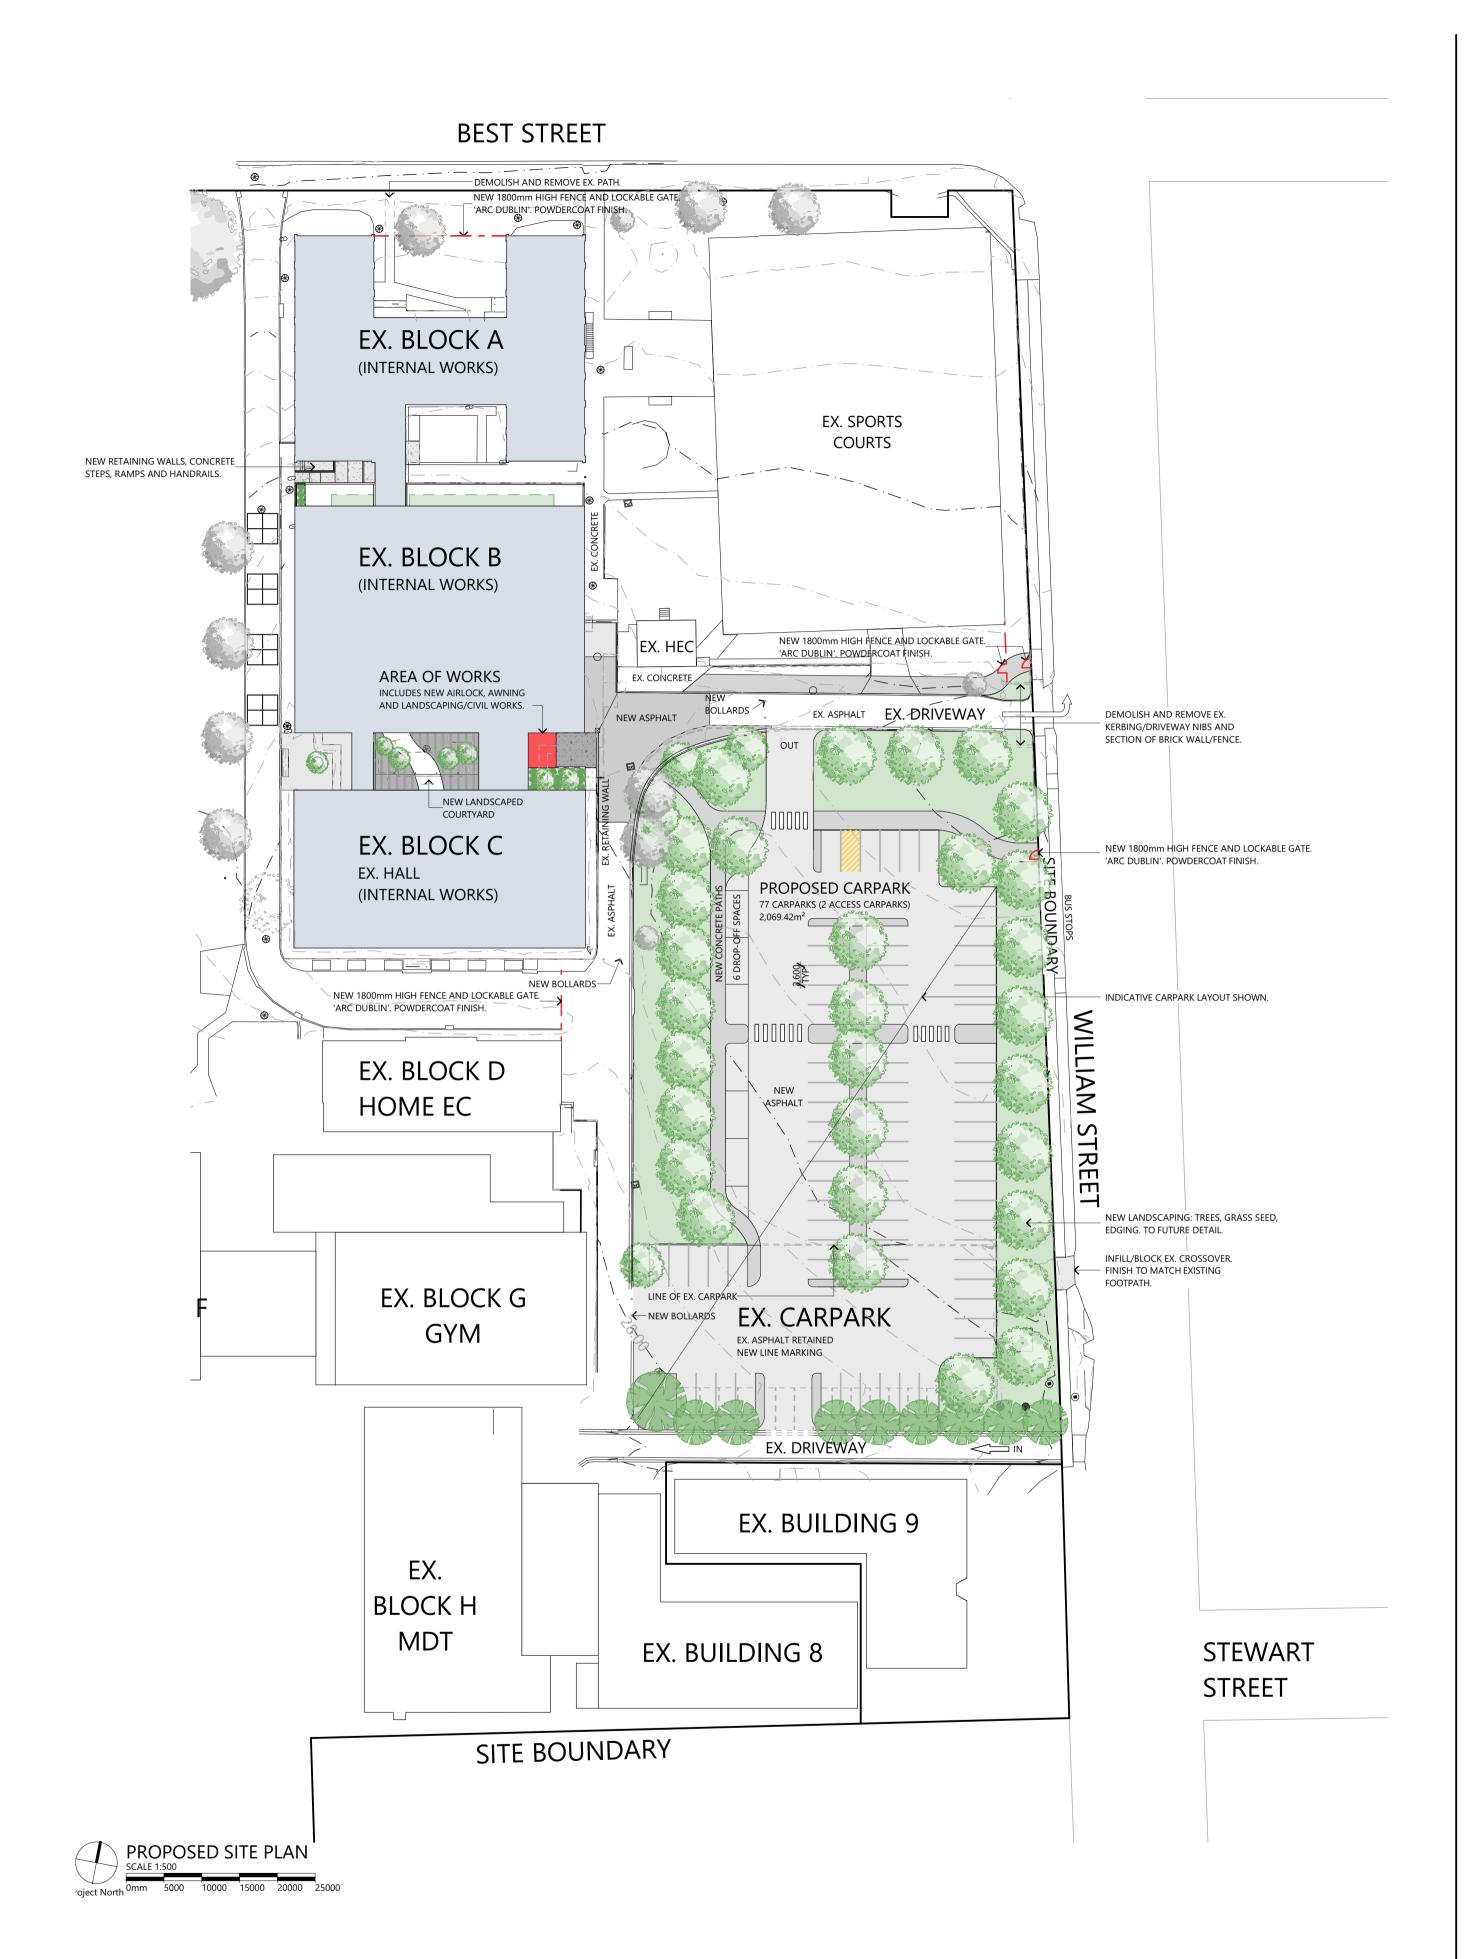

EX. CARPARK

SITE PLAN LEGEND

EXISTING BUILDINGS

EXISTING BUILDINGS INTERNAL WORKS ONLY

NEW ADDITIONS TO EXISTING BUILDING.

NON-SLIP FINISH.

NEW ASPHALT.

NEW GRASS SEED.

NEW NATURAL CONCRETE.

NEW COLOURED CONCRETE. NON-SLIP FINISH.

NEW BLOCKWORK RETAINING

NEW 1800mm HIGH FENCE AND GATES. 'ARC DUBLIN' OR SIMILAR. POWDERCOAT

WALLS. PAINT FINISH.

EXISTING TREES

3D VISULATION

THE COLOURS AND FINISHES FEATURED WITHIN THE IMAGERY ON THIS PAGE ARE AS CLOSE AS OUR RENDERING, LIGHTING AND PRINTING PROCESS ALLOW. THEY ARE A REPRESENTATION OF THE DESIGN ONLY AND ARE TO BE READ IN CONJUNCTION WITH A FINISHES SCHEDULE OR FINISHES BOARD WHERE APPLICABLE. THE FINAL OUTCOME MAY DIFFER TO THE IMAGERY SHOWN HERE.

## DEVONPORT HIGH SCHOOL REDEVELOPMENT

191020

SITE PLAN LEGEND

NO WORKS.

EXISTING BUILDINGS

NEW ADDITIONS TO EXISTING BUILDING.

NON-SLIP FINISH.

NEW ASPHALT.

NEW GARDEN BED

WALLS. PAINT FINISH.

EXISTING TREES

**NEW TREES** 

OR SIMILAR. POWDERCOAT

NEW BLOCKWORK RETAINING

INTERNAL WORKS ONLY

NEW NATURAL CONCRETE.

NEW COLOURED CONCRETE.

DEVONPORT HIGH SCHOOL REDEVELOPMENT