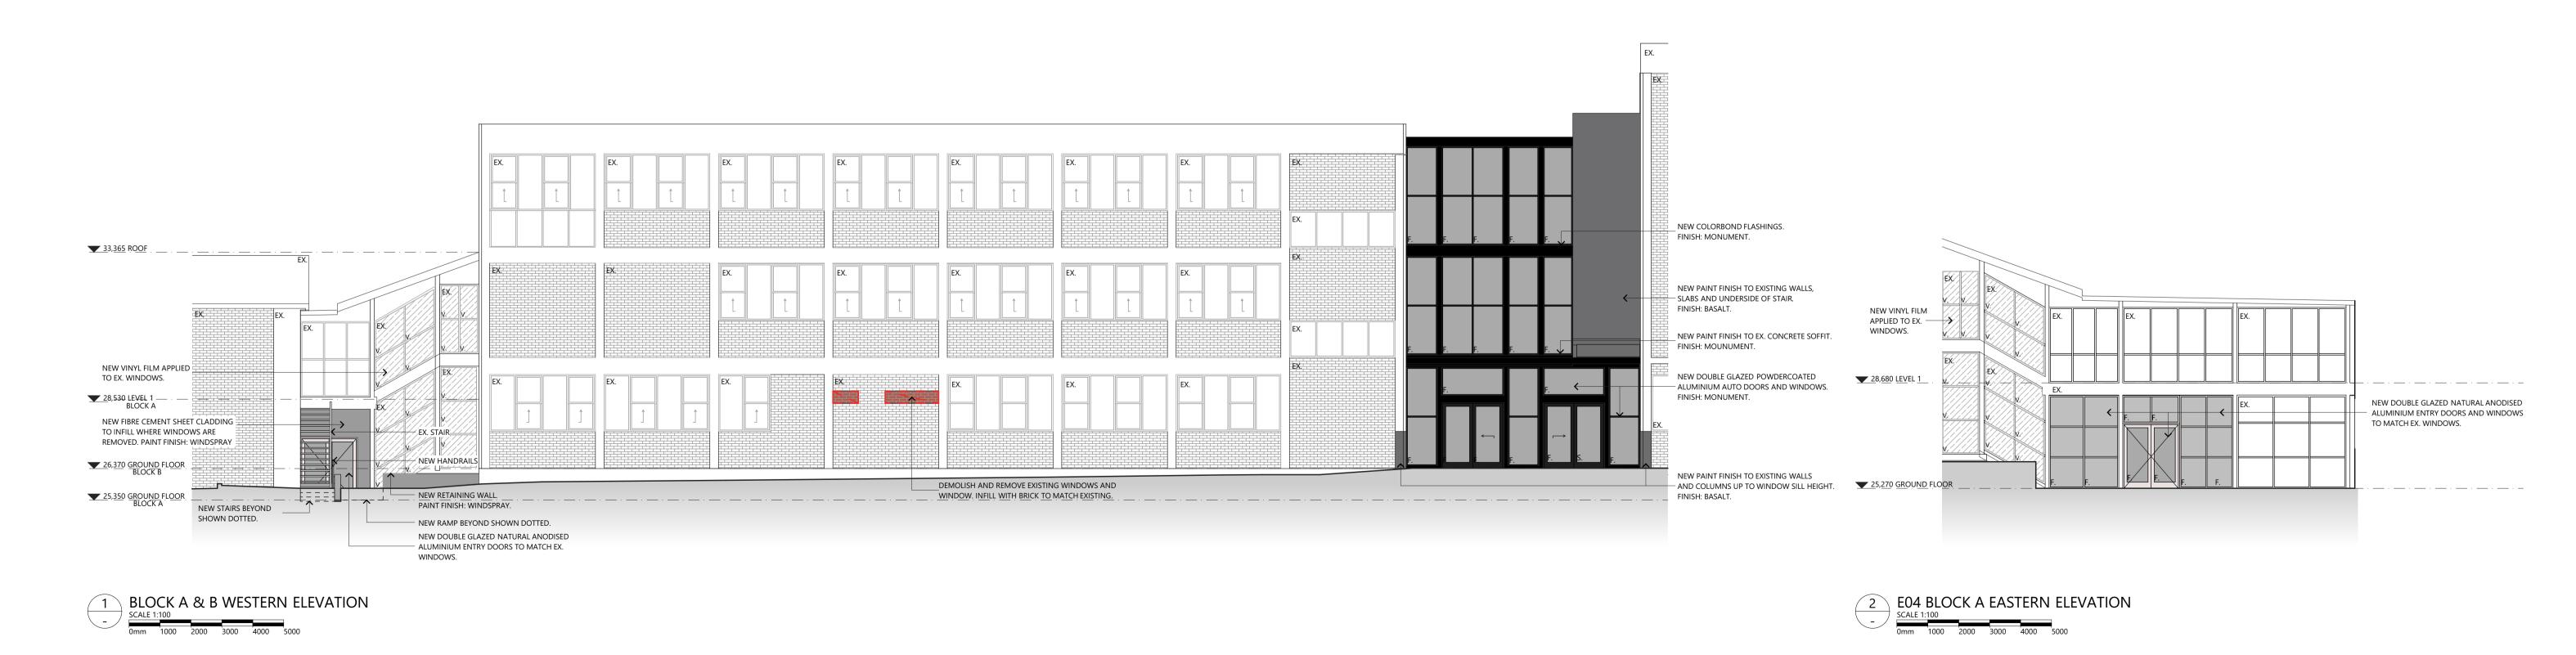

. POWDERCOAT

WALLS. PAINT FINISH.

EXISTING TREES









3D VISULATION

THE COLOURS AND FINISHES FEATURED WITHIN THE IMAGERY ON THIS PAGE ARE AS CLOSE AS OUR RENDERING, LIGHTING AND PRINTING PROCESS ALLOW. THEY ARE A REPRESENTATION OF THE DESIGN ONLY AND ARE TO BE READ IN CONJUNCTION WITH A FINISHES SCHEDULE OR FINISHES BOARD WHERE APPLICABLE. THE FINAL OUTCOME MAY DIFFER TO THE IMAGERY SHOWN HERE.

## DEVONPORT HIGH SCHOOL REDEVELOPMENT

191020

SITE PLAN LEGEND

NO WORKS.

EXISTING BUILDINGS

NEW ADDITIONS TO EXISTING BUILDING.

NON-SLIP FINISH.

NEW ASPHALT.

NEW GARDEN BED

WALLS. PAINT FINISH.

EXISTING TREES

**NEW TREES** 

OR SIMILAR. POWDERCOAT

NEW BLOCKWORK RETAINING

INTERNAL WORKS ONLY

NEW NATURAL CONCRETE.

NEW COLOURED CONCRETE.



DEVONPORT HIGH SCHOOL REDEVELOPMENT





## DEVONPORT HIGH SCHOOL REDEVELOPMENT