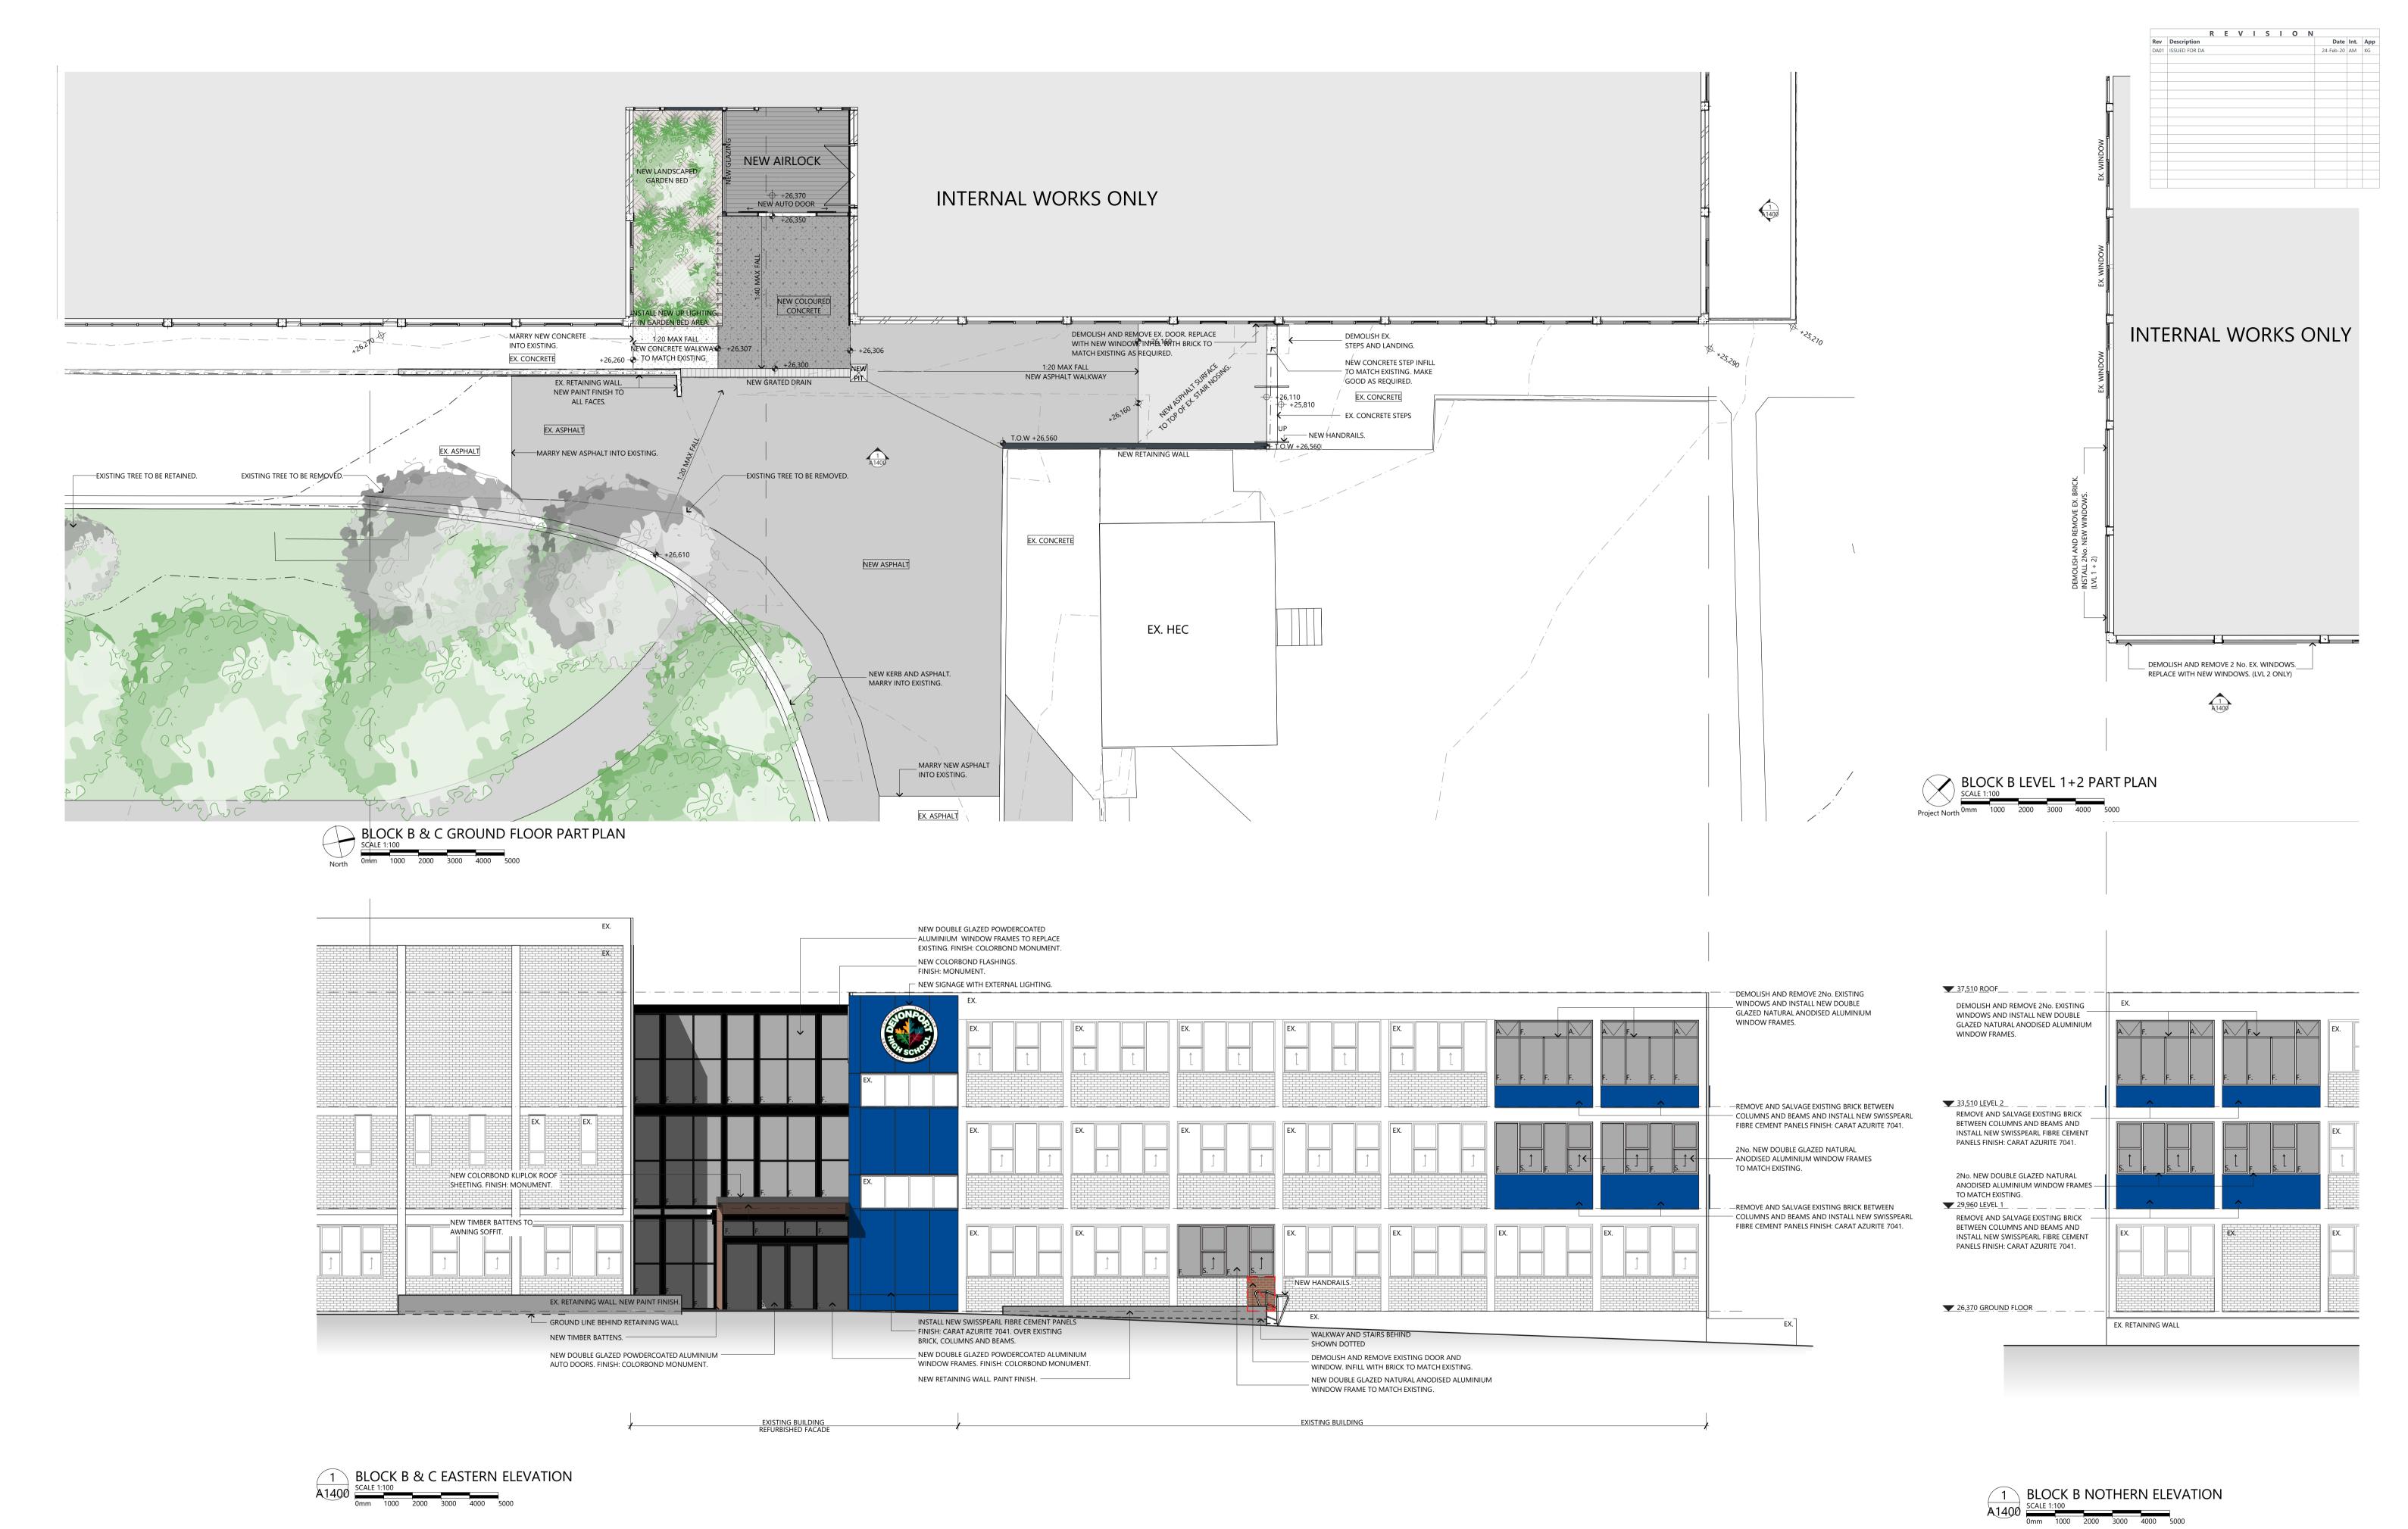

SITE PLAN LEGEND

EXISTING BUILDINGS

EXISTING BUILDINGS INTERNAL WORKS ONLY

NEW ADDITIONS TO EXISTING BUILDING.

NON-SLIP FINISH.

NEW ASPHALT.

NEW GRASS SEED.

NEW NATURAL CONCRETE.

NEW COLOURED CONCRETE. NON-SLIP FINISH.

NEW BLOCKWORK RETAINING

NEW 1800mm HIGH FENCE AND GATES. 'ARC DUBLIN' OR SIMILAR. POWDERCOAT

WALLS. PAINT FINISH.

EXISTING TREES

3D VISULATION

THE COLOURS AND FINISHES FEATURED WITHIN THE IMAGERY ON THIS PAGE ARE AS CLOSE AS OUR RENDERING, LIGHTING AND PRINTING PROCESS ALLOW. THEY ARE A REPRESENTATION OF THE DESIGN ONLY AND ARE TO BE READ IN CONJUNCTION WITH A FINISHES SCHEDULE OR FINISHES BOARD WHERE APPLICABLE. THE FINAL OUTCOME MAY DIFFER TO THE IMAGERY SHOWN HERE.

## DEVONPORT HIGH SCHOOL REDEVELOPMENT

191020

SITE PLAN LEGEND

NO WORKS.

EXISTING BUILDINGS

NEW ADDITIONS TO EXISTING BUILDING.

NON-SLIP FINISH.

NEW ASPHALT.

NEW GARDEN BED

WALLS. PAINT FINISH.

EXISTING TREES

**NEW TREES** 

OR SIMILAR. POWDERCOAT

NEW BLOCKWORK RETAINING

INTERNAL WORKS ONLY

NEW NATURAL CONCRETE.

NEW COLOURED CONCRETE.

DEVONPORT HIGH SCHOOL REDEVELOPMENT