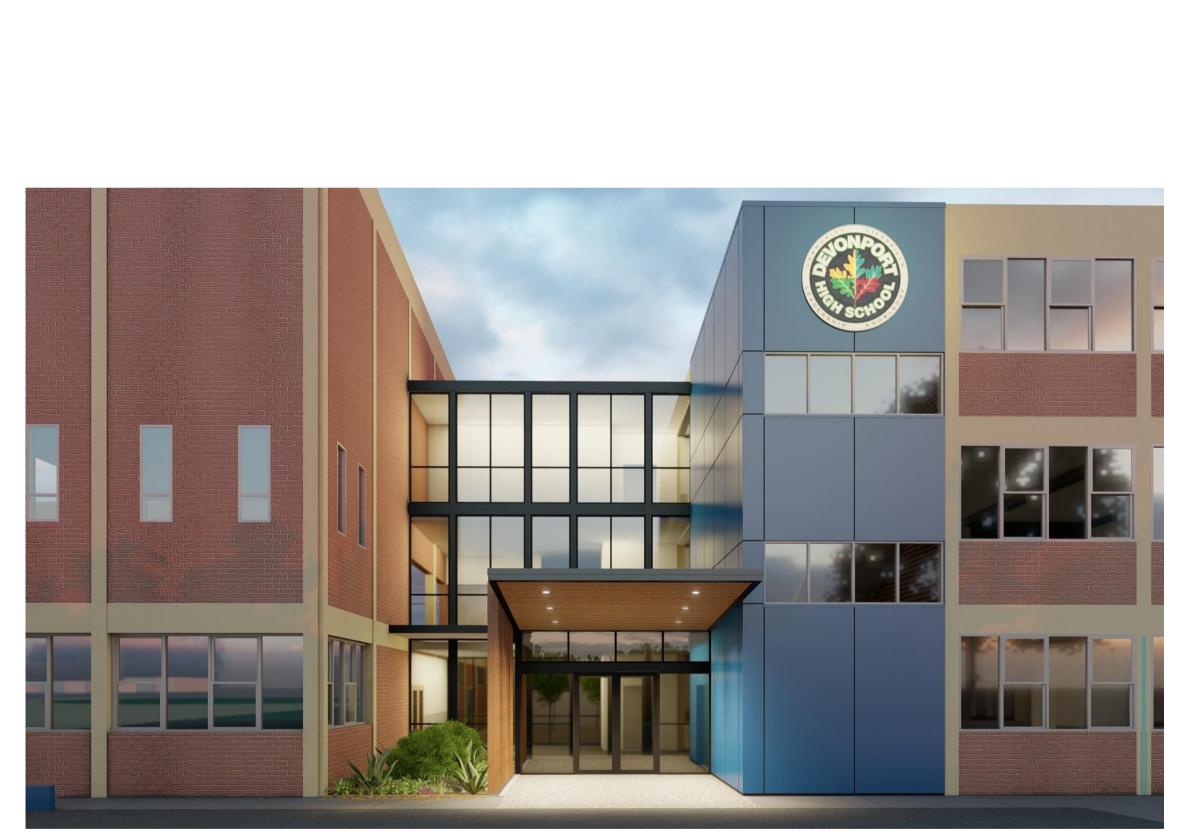

NEW COLOURED CONCRETE. NON-SLIP FINISH.

NEW BLOCKWORK RETAINING

NEW 1800mm HIGH FENCE AND GATES. 'ARC DUBLIN' OR SIMILAR. POWDERCOAT

WALLS. PAINT FINISH.

EXISTING TREES

3D VISULATION

THE COLOURS AND FINISHES FEATURED WITHIN THE IMAGERY ON THIS PAGE ARE AS CLOSE AS OUR RENDERING, LIGHTING AND PRINTING PROCESS ALLOW. THEY ARE A REPRESENTATION OF THE DESIGN ONLY AND ARE TO BE READ IN CONJUNCTION WITH A FINISHES SCHEDULE OR FINISHES BOARD WHERE APPLICABLE. THE FINAL OUTCOME MAY DIFFER TO THE IMAGERY SHOWN HERE.