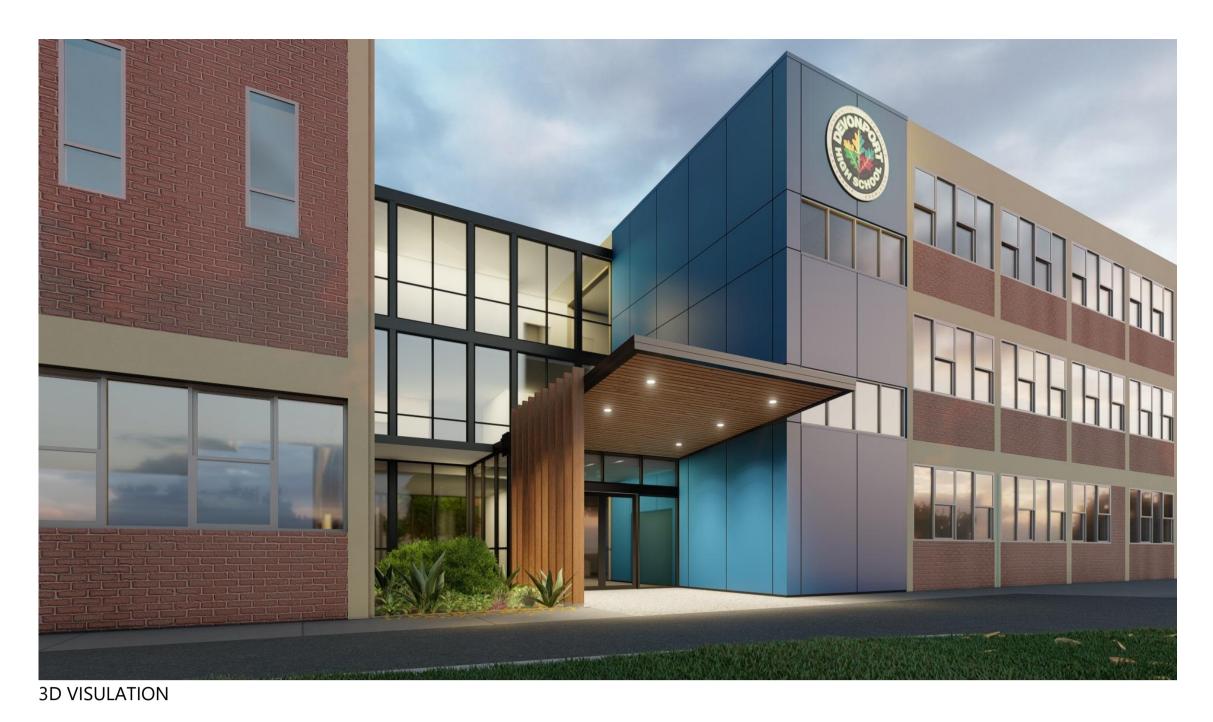

NEW COLOURED CONCRETE. NON-SLIP FINISH.

NEW BLOCKWORK RETAINING

NEW 1800mm HIGH FENCE AND GATES. 'ARC DUBLIN' OR SIMILAR. POWDERCOAT

WALLS. PAINT FINISH.

EXISTING TREES

3D VISULATION

THE COLOURS AND FINISHES FEATURED WITHIN THE IMAGERY ON THIS PAGE ARE AS CLOSE AS OUR RENDERING, LIGHTING AND PRINTING PROCESS ALLOW. THEY ARE A REPRESENTATION OF THE DESIGN ONLY AND ARE TO BE READ IN CONJUNCTION WITH A FINISHES SCHEDULE OR FINISHES BOARD WHERE APPLICABLE. THE FINAL OUTCOME MAY DIFFER TO THE IMAGERY SHOWN HERE.