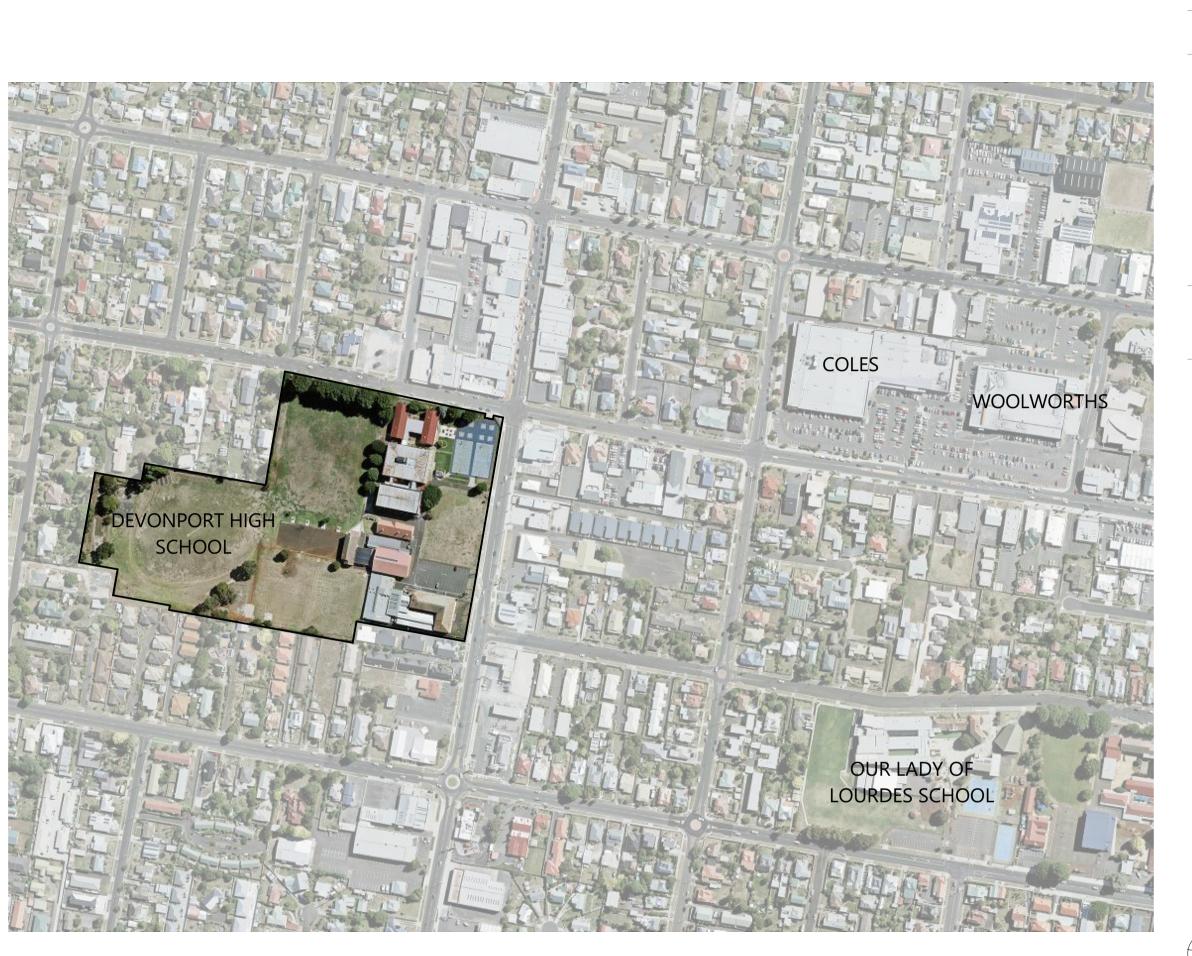

## DEVONPORT HIGH SCHOOL REDEVELOPMENT

ARCHITECTURAL A000 COVER

LOCATION MAP NOT TO SCALE

SITE PLAN
BLOCK B + C PROPOSED FLOOR PLAN AND ELEVATIONS
BLOCK A + B PROPOSED FLOOR PLAN AND ELEVATIONS

91 BEST STREET, DEVONPORT