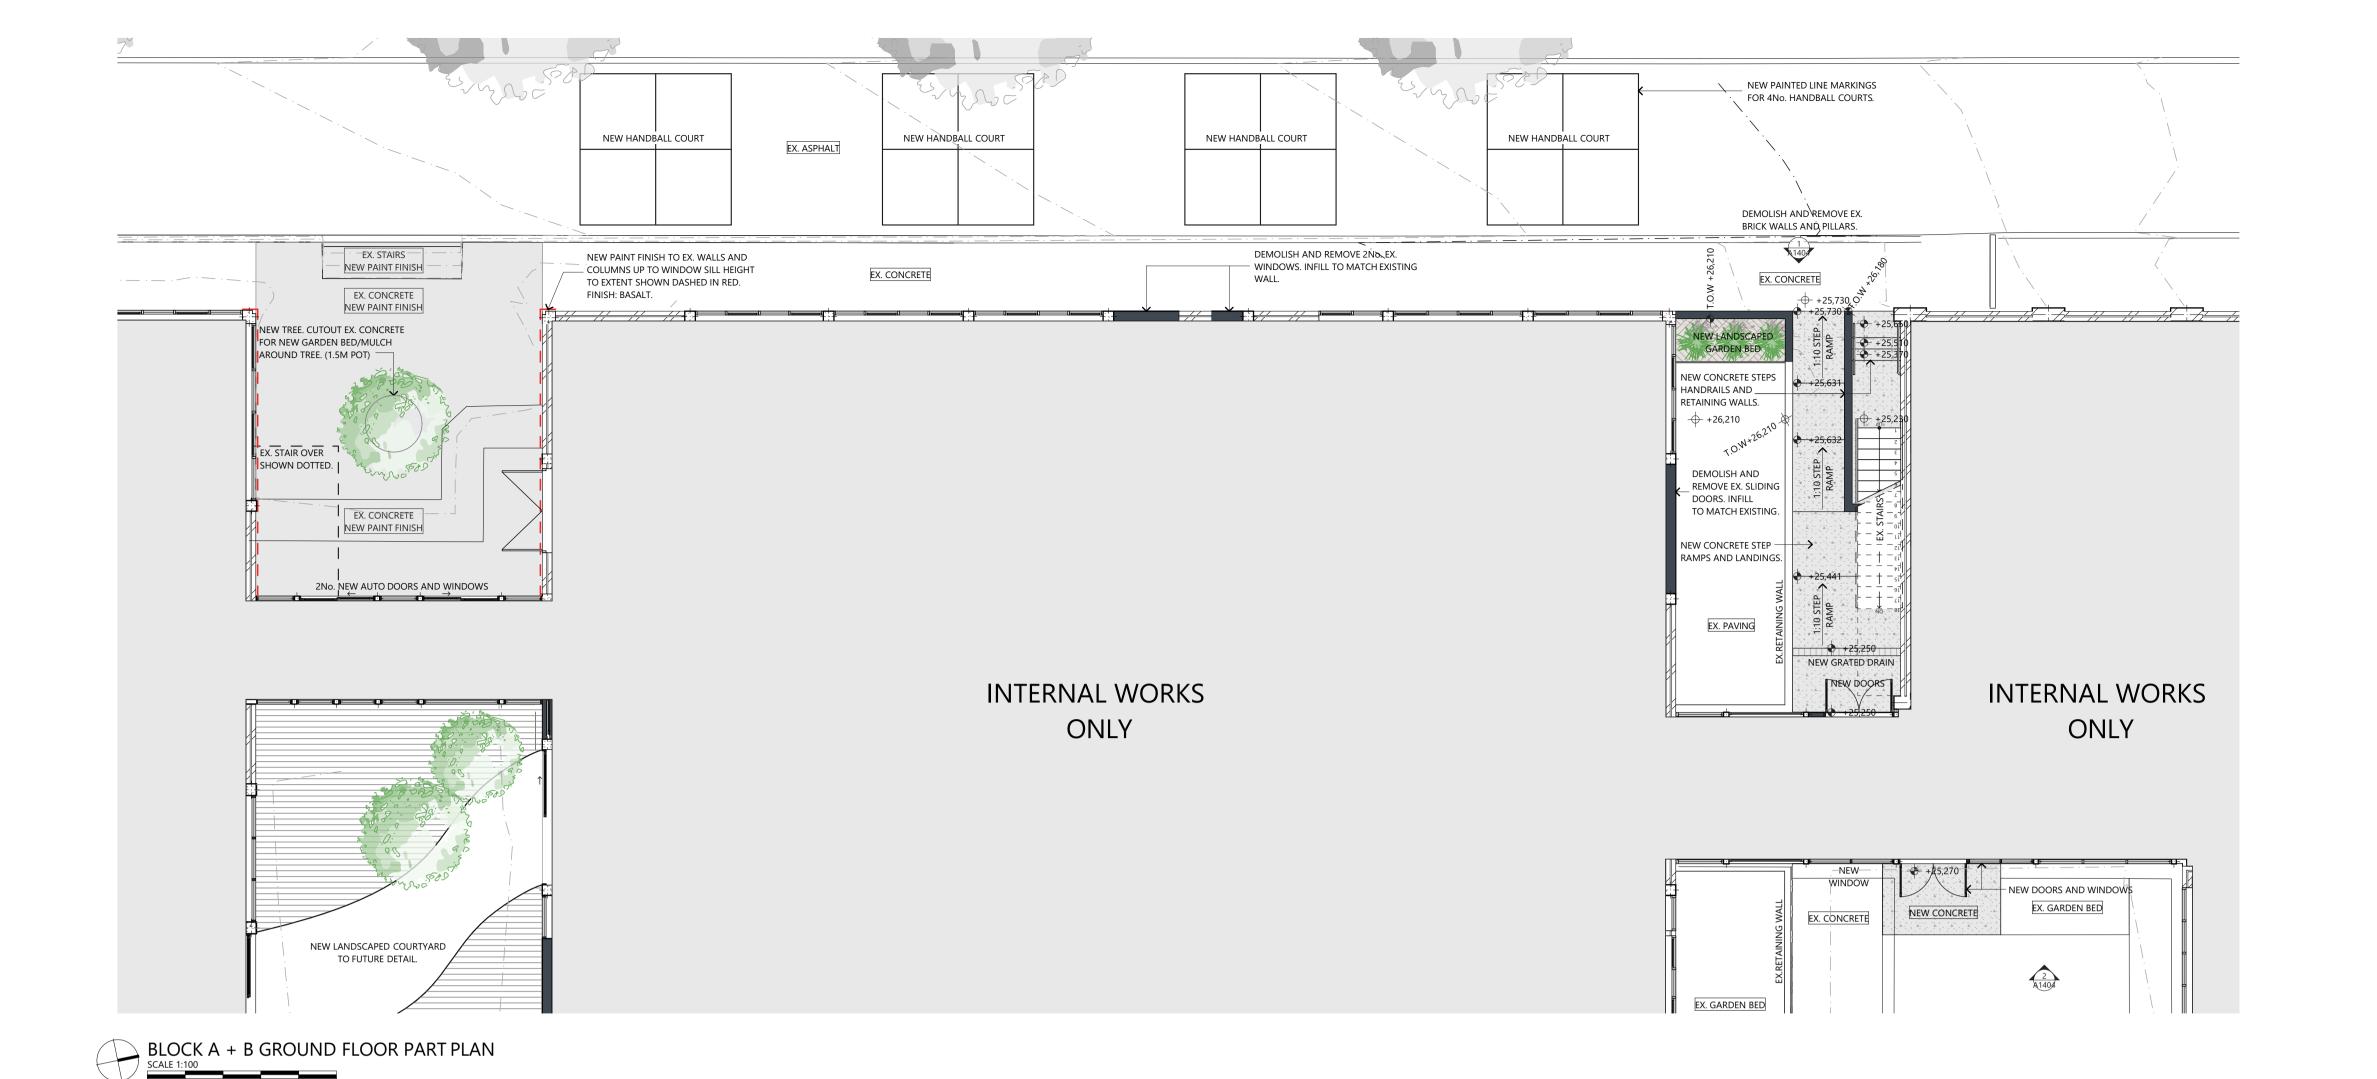

SITE PLAN LEGEND

EXISTING BUILDINGS

EXISTING BUILDINGS INTERNAL WORKS ONLY

NEW ADDITIONS TO EXISTING BUILDING.

NON-SLIP FINISH.

NEW ASPHALT.

NEW GRASS SEED.

NEW NATURAL CONCRETE.

## DEVONPORT HIGH SCHOOL REDEVELOPMENT

191020

SITE PLAN LEGEND

NO WORKS.

EXISTING BUILDINGS

NEW ADDITIONS TO EXISTING BUILDING.

NON-SLIP FINISH.

NEW ASPHALT.

NEW GARDEN BED

WALLS. PAINT FINISH.

EXISTING TREES

**NEW TREES** 

OR SIMILAR. POWDERCOAT

NEW BLOCKWORK RETAINING

INTERNAL WORKS ONLY

NEW NATURAL CONCRETE.