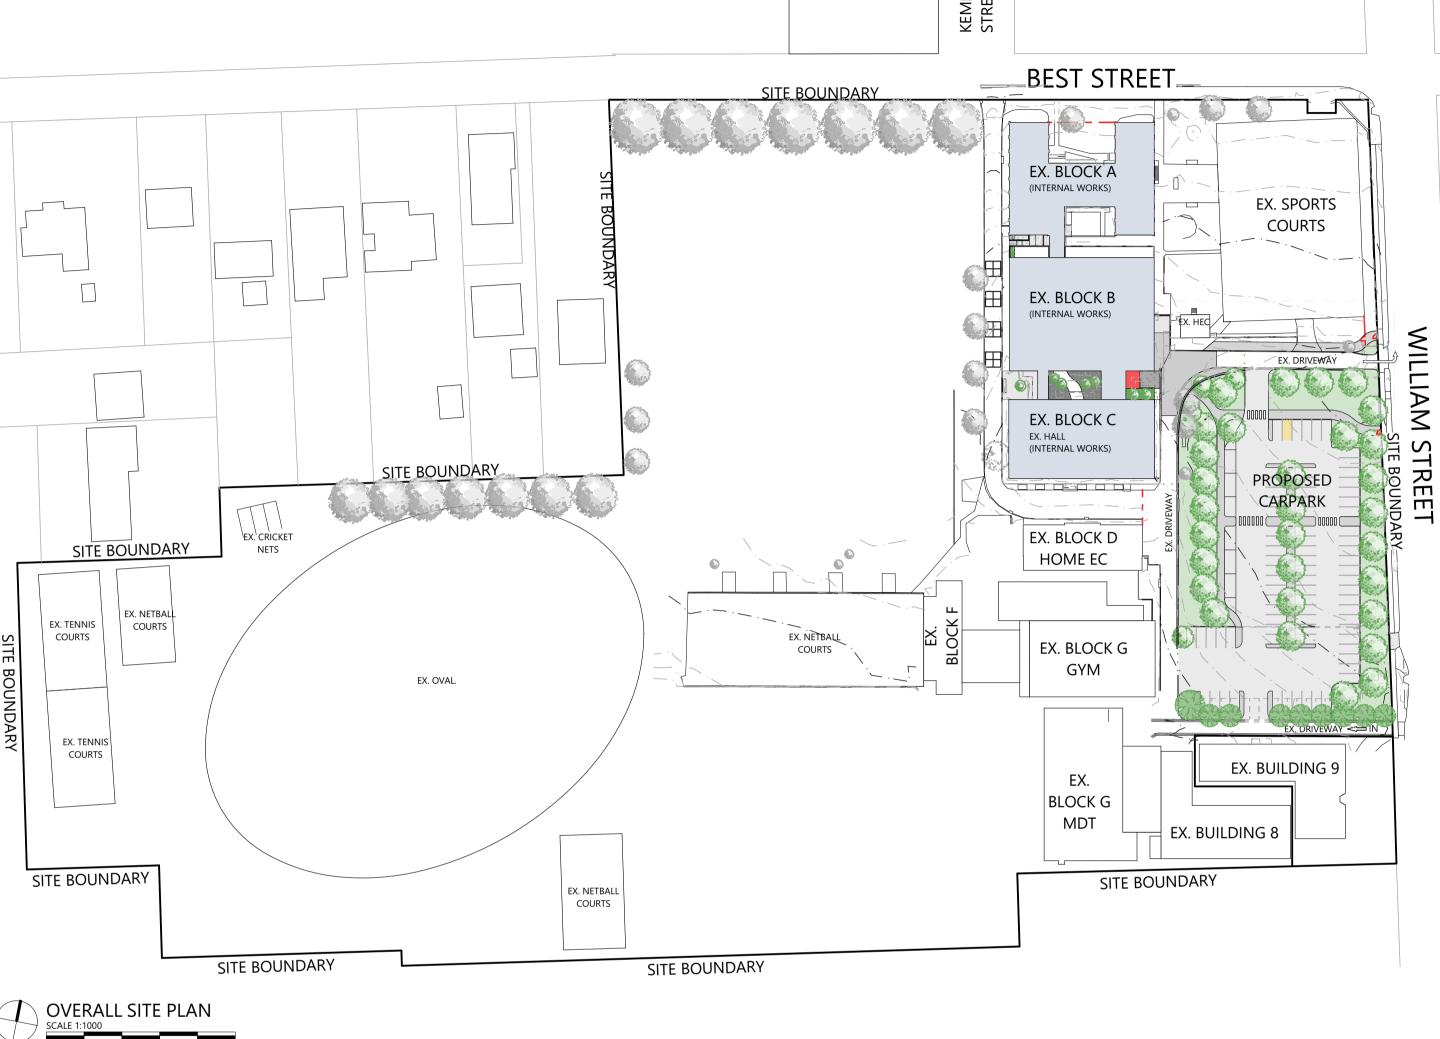

SITE PLAN LEGEND

EXISTING BUILDINGS

EXISTING BUILDINGS INTERNAL WORKS ONLY

NEW ADDITIONS TO EXISTING BUILDING.

NON-SLIP FINISH.

NEW ASPHALT.

NEW GRASS SEED.

NEW NATURAL CONCRETE.

NEW COLOURED CONCRETE. NON-SLIP FINISH.

NEW BLOCKWORK RETAINING

NEW 1800mm HIGH FENCE AND GATES. 'ARC DUBLIN' OR SIMILAR. POWDERCOAT

WALLS. PAINT FINISH.

EXISTING TREES

3D VISULATION

THE COLOURS AND FINISHES FEATURED WITHIN THE IMAGERY ON THIS PAGE ARE AS CLOSE AS OUR RENDERING, LIGHTING AND PRINTING PROCESS ALLOW. THEY ARE A REPRESENTATION OF THE DESIGN ONLY AND ARE TO BE READ IN CONJUNCTION WITH A FINISHES SCHEDULE OR FINISHES BOARD WHERE APPLICABLE. THE FINAL OUTCOME MAY DIFFER TO THE IMAGERY SHOWN HERE.

## DEVONPORT HIGH SCHOOL REDEVELOPMENT

191020

SITE PLAN LEGEND

NO WORKS.

EXISTING BUILDINGS

NEW ADDITIONS TO EXISTING BUILDING.

NON-SLIP FINISH.

NEW ASPHALT.

NEW GARDEN BED

WALLS. PAINT FINISH.

EXISTING TREES

**NEW TREES** 

OR SIMILAR. POWDERCOAT

NEW BLOCKWORK RETAINING

INTERNAL WORKS ONLY

NEW NATURAL CONCRETE.

NEW COLOURED CONCRETE.

DEVONPORT HIGH SCHOOL REDEVELOPMENT