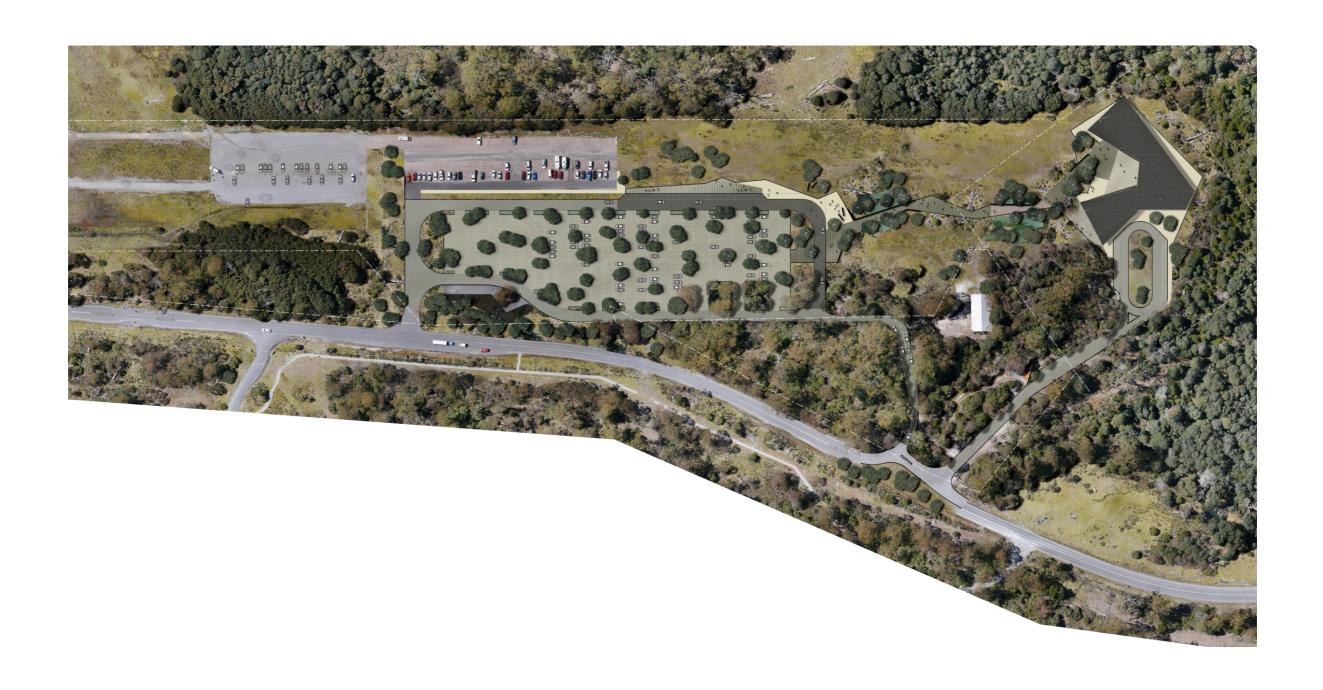

## **Rendered Landscape Plan**

## DPIPWE

Level 8 Hobart Tasmania, 7000

drawing title
Site Plan\_Landcape

project
Cradle Mt Gateway

drawing n° T16286-A\_19