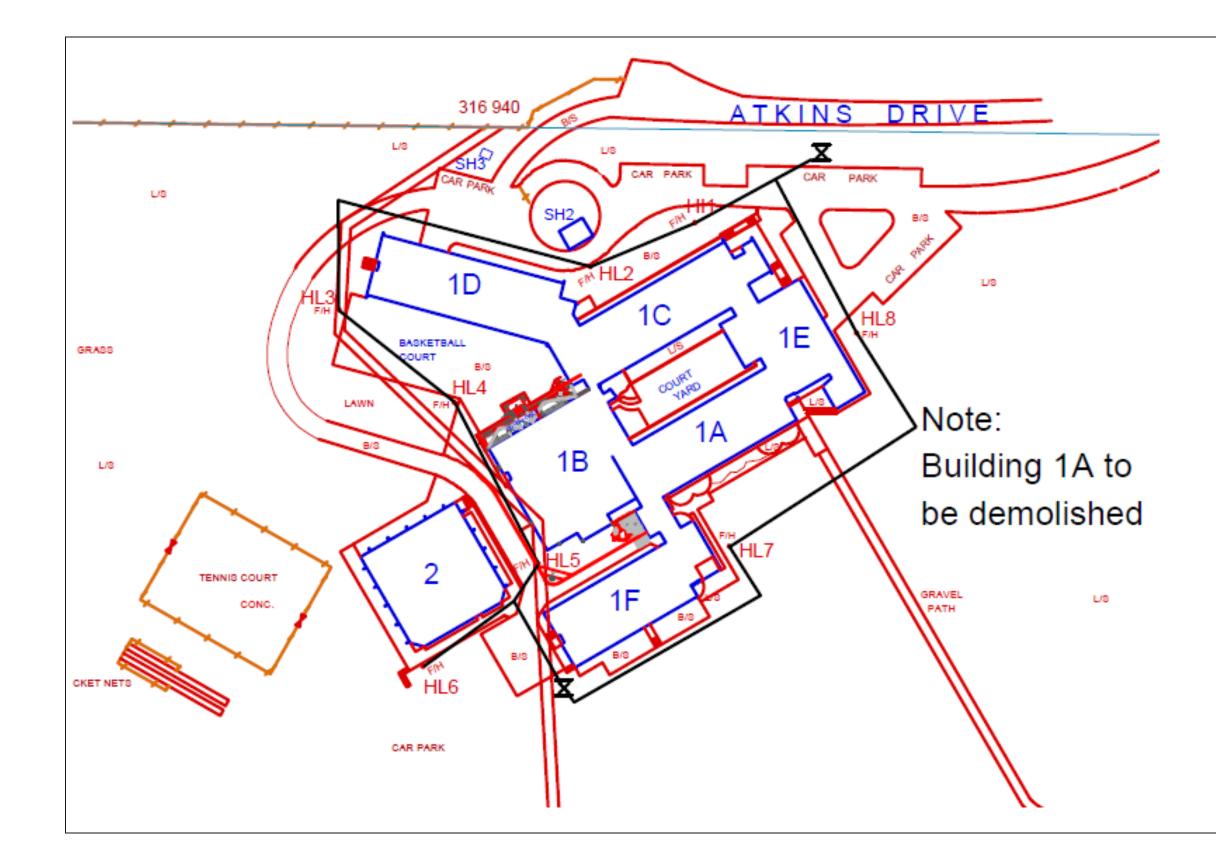

## PARKLANDS HIGH SCHOOL CURRENT SITE PLAN

| DIS                              | TRICT: North-West                                    |
|----------------------------------|------------------------------------------------------|
| ASS                              | SET No: 0753                                         |
| FECA (m <sup>2</sup> ): 9,102.00 |                                                      |
|                                  |                                                      |
| TOTAL SITE AREA (Ha): 19.9090    |                                                      |
|                                  | MAY 2015<br>Update                                   |
|                                  |                                                      |
|                                  |                                                      |
|                                  |                                                      |
| Build                            | ling:                                                |
| 1A –                             | GLAs                                                 |
| 1B –                             | Science, Yr 8 Learning Hub                           |
| 1C –                             | Ground floor: Home<br>economics, staff and student   |
|                                  | amenities,                                           |
|                                  | 1 <sup>st</sup> floor: GLAs, student welfare,        |
|                                  | staff and student amenities                          |
| 1D –                             | Ground floor: MDT                                    |
|                                  | Lower ground floor: art, general purpose and storage |
| 1E –                             | Ground floor: admin                                  |
|                                  | 1 <sup>st</sup> floor: library and offices           |
| 1F —                             | Ground floor: canteen and                            |
|                                  | music rooms                                          |
|                                  | Lower ground floor: drama, storage                   |
| 2 –                              | Gymnasium                                            |
|                                  |                                                      |
|                                  |                                                      |
| NI                               |                                                      |
| Ν                                |                                                      |
|                                  |                                                      |
|                                  |                                                      |