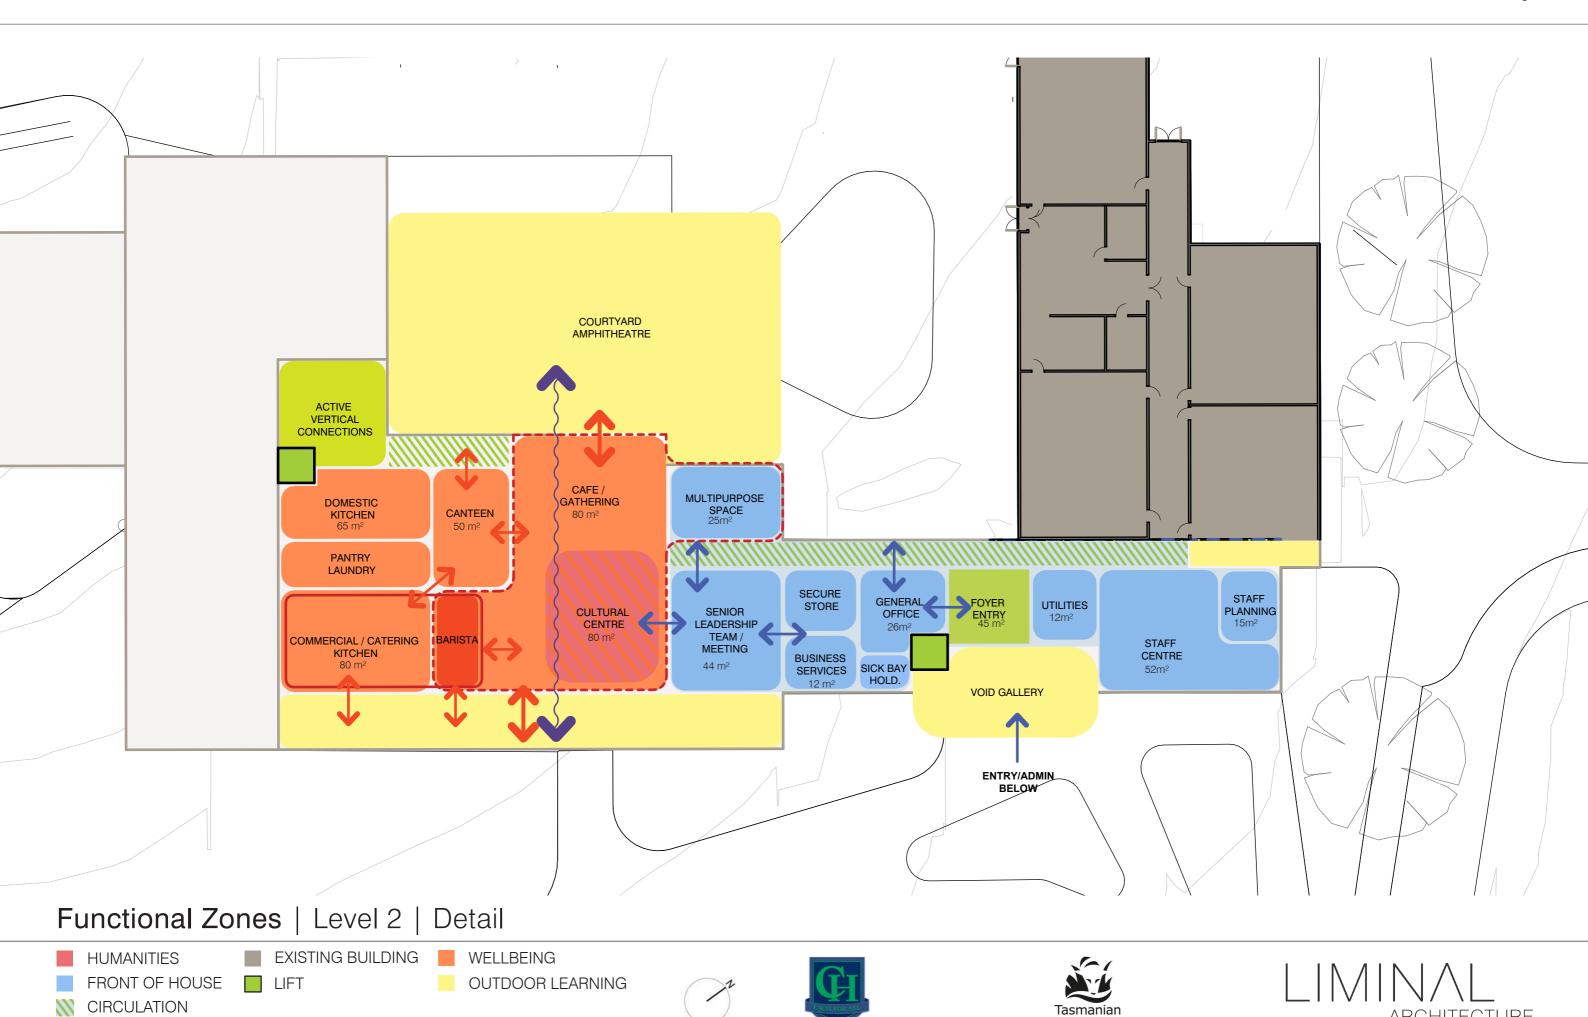

## Contemporary Learning Spaces | Examples of Contemporary Learning

ARCHITECTURE

**COSGROVE** 

**Tasmanian** 

Government

ARCHITECTURE

**COSGROVE** 

HUMANITIES EXIST
FRONT OF HOUSE LIFT

EXISTING BUILDING WELLBEING

OUTDOOR LEARNING

ARCHITECTURE

**COSGROVE** 

Tasmanian Government

EXISTING BUILDING WELLBEING

OUTDOOR LEARNING

HUMANITIES

FRONT OF HOUSE LIFT

HUMANITIES EXIST
FRONT OF HOUSE LIFT

EXISTING BUILDING WELLBEING

WELLBEING
OUTDOOR LEARNING

HUMANITIES EXIST
FRONT OF HOUSE LIFT

EXISTING BUILDING WELLBEING

WELLBEING
OUTDOOR LEARNING

HUMANITIES EXIST
FRONT OF HOUSE LIFT

EXISTING BUILDING WELLBEING

OUTDOOR LEARNING