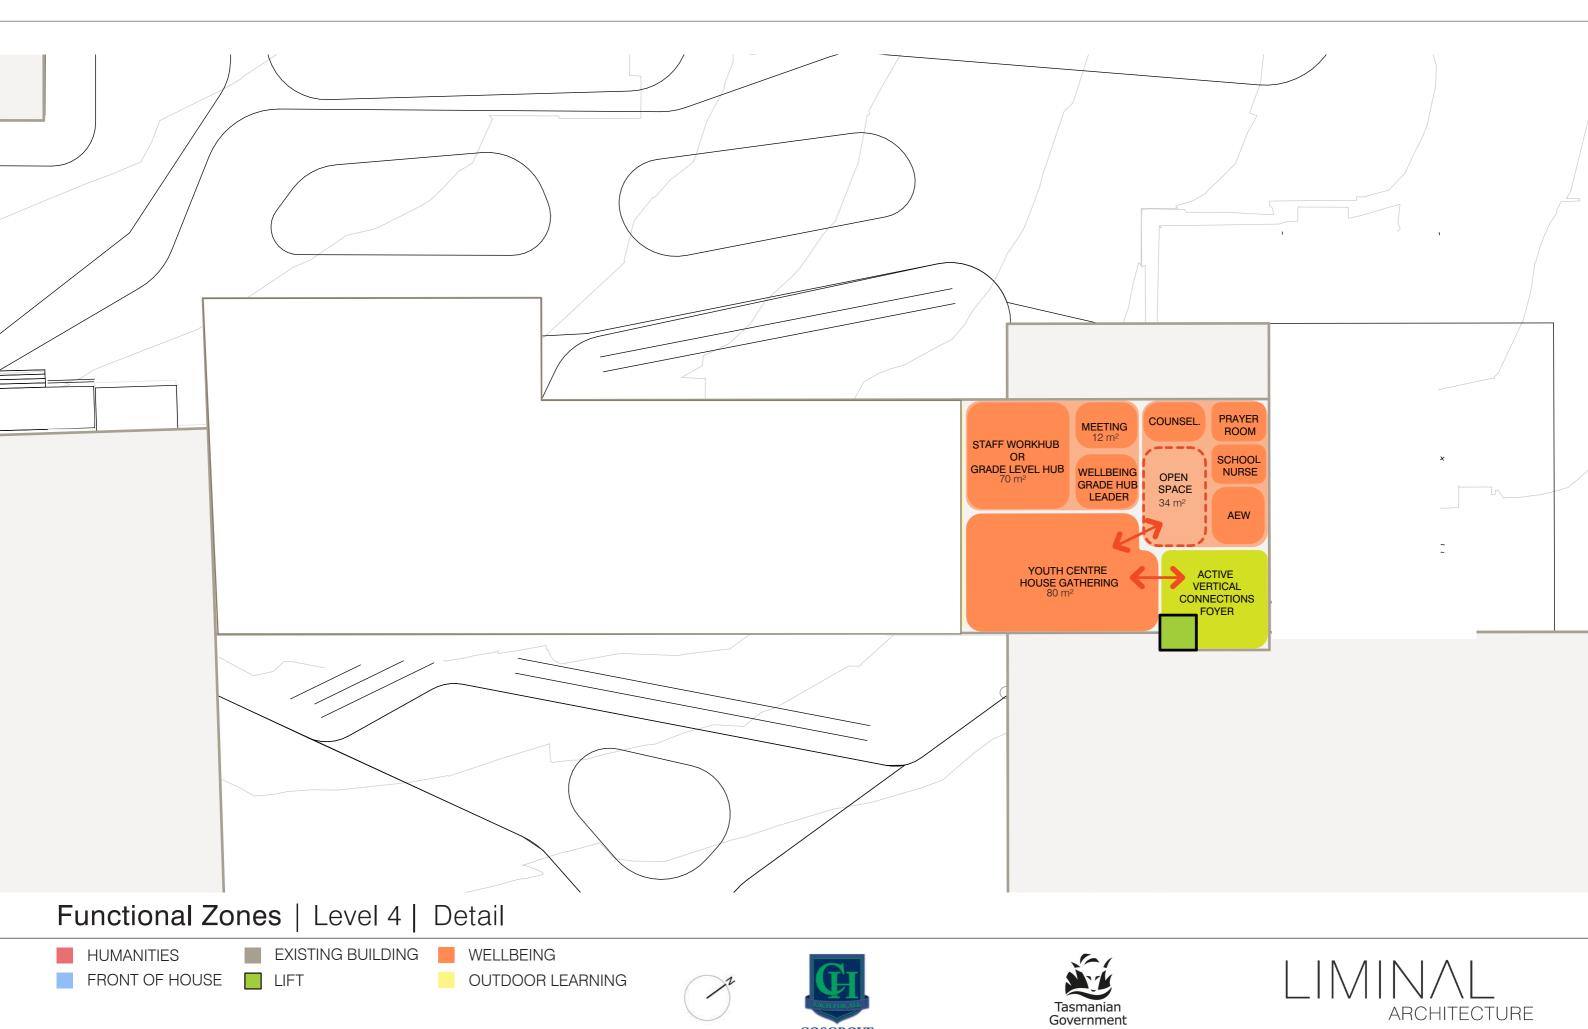

## Contemporary Learning Spaces | Examples of Contemporary Learning

ARCHITECTURE

**COSGROVE** 

**Tasmanian** 

Government

ARCHITECTURE

**COSGROVE** 

HUMANITIES EXIST
FRONT OF HOUSE LIFT

EXISTING BUILDING WELLBEING

OUTDOOR LEARNING

ARCHITECTURE

**COSGROVE** 

Tasmanian Government

EXISTING BUILDING WELLBEING

OUTDOOR LEARNING

HUMANITIES

FRONT OF HOUSE LIFT

HUMANITIES EXIST
FRONT OF HOUSE LIFT

EXISTING BUILDING WELLBEING

WELLBEING
OUTDOOR LEARNING

HUMANITIES EXIST
FRONT OF HOUSE LIFT

EXISTING BUILDING WELLBEING

WELLBEING
OUTDOOR LEARNING

HUMANITIES EXIST
FRONT OF HOUSE LIFT

EXISTING BUILDING WELLBEING

OUTDOOR LEARNING