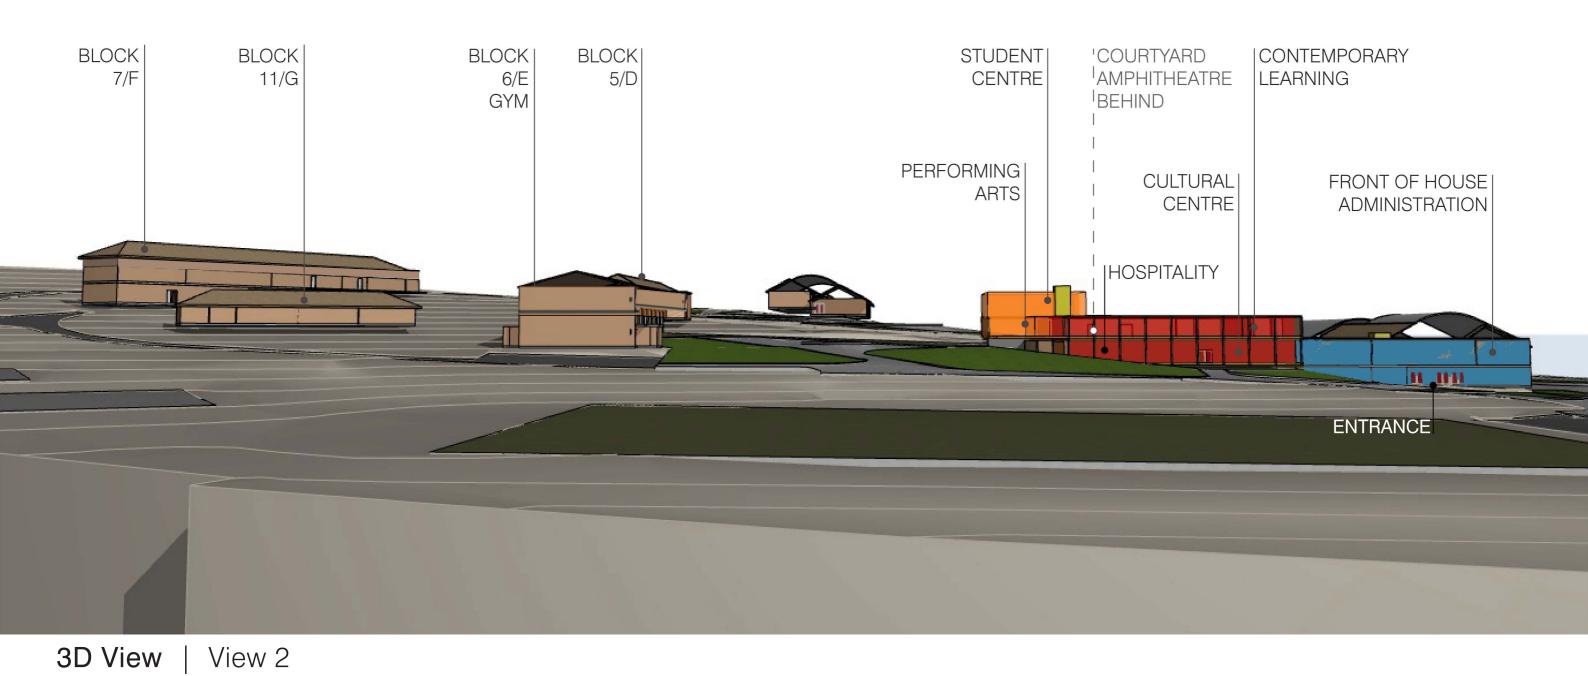

## Masterplan | Existing Conditions

View of Cosgrove High School (CHS) looking north west towards kunanyi / Mt Wellington.

Site plan showing current layout of CHS post 3/B Block fire and demolition

Masterplan | Site Plan