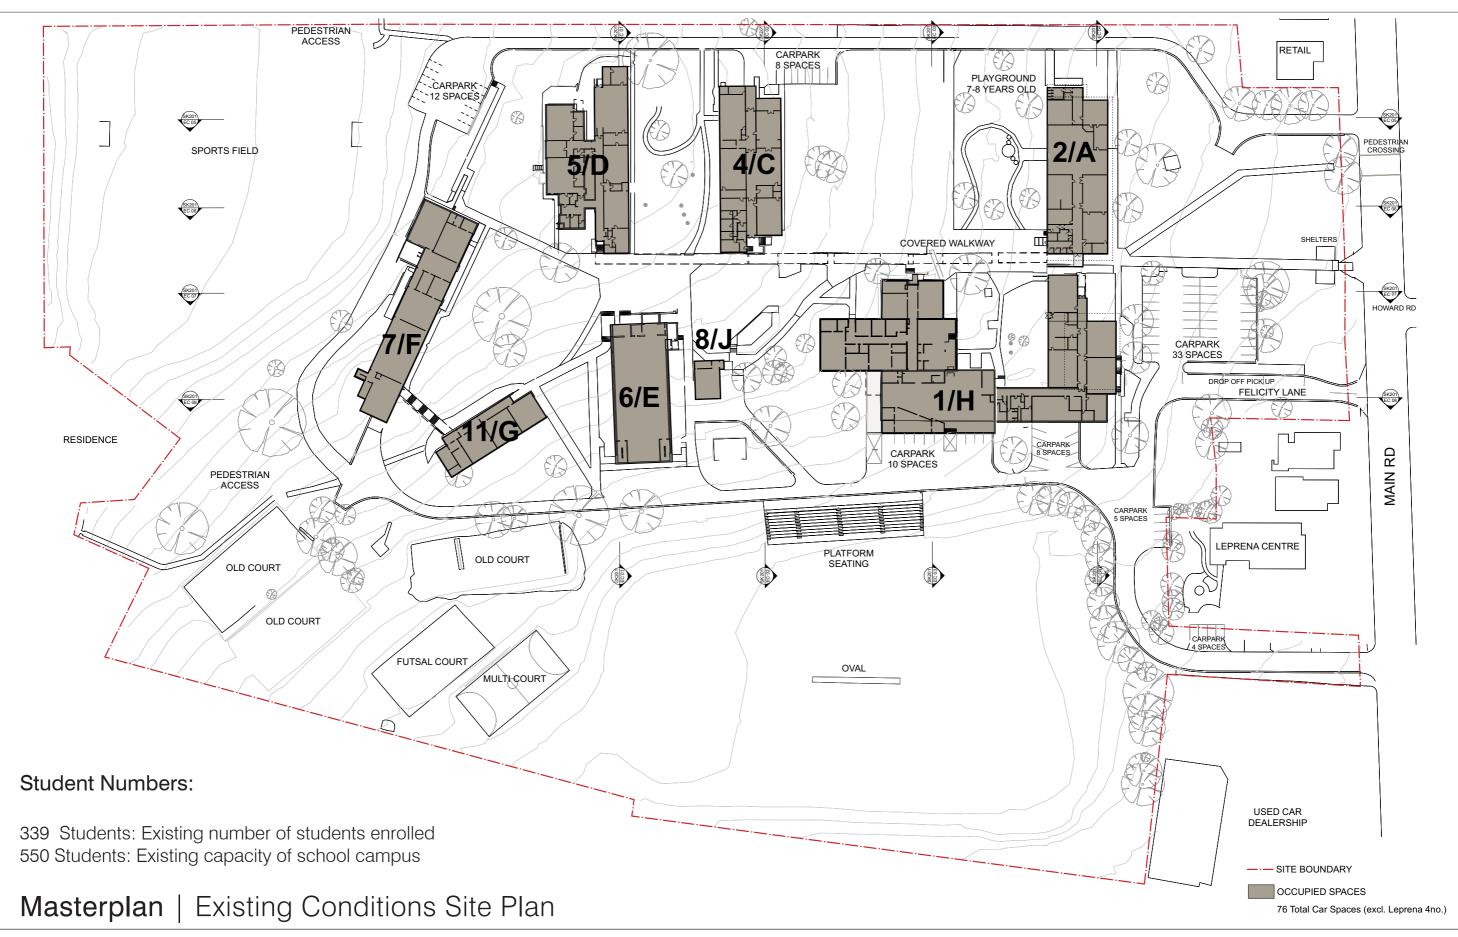

## Masterplan | Existing Conditions

View of Cosgrove High School (CHS) looking north west towards kunanyi / Mt Wellington.

Site plan showing current layout of CHS post 3/B Block fire and demolition

Masterplan | Site Plan