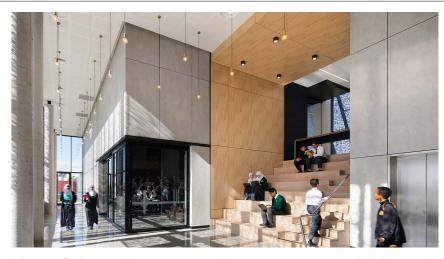

Buddinge School - interstitial spaces are activated for learning

Western Academy of Beijing - utilises collaborative breakout spaces

Minaret College - this space provides presentation, socialising and home group gathering opportunities.