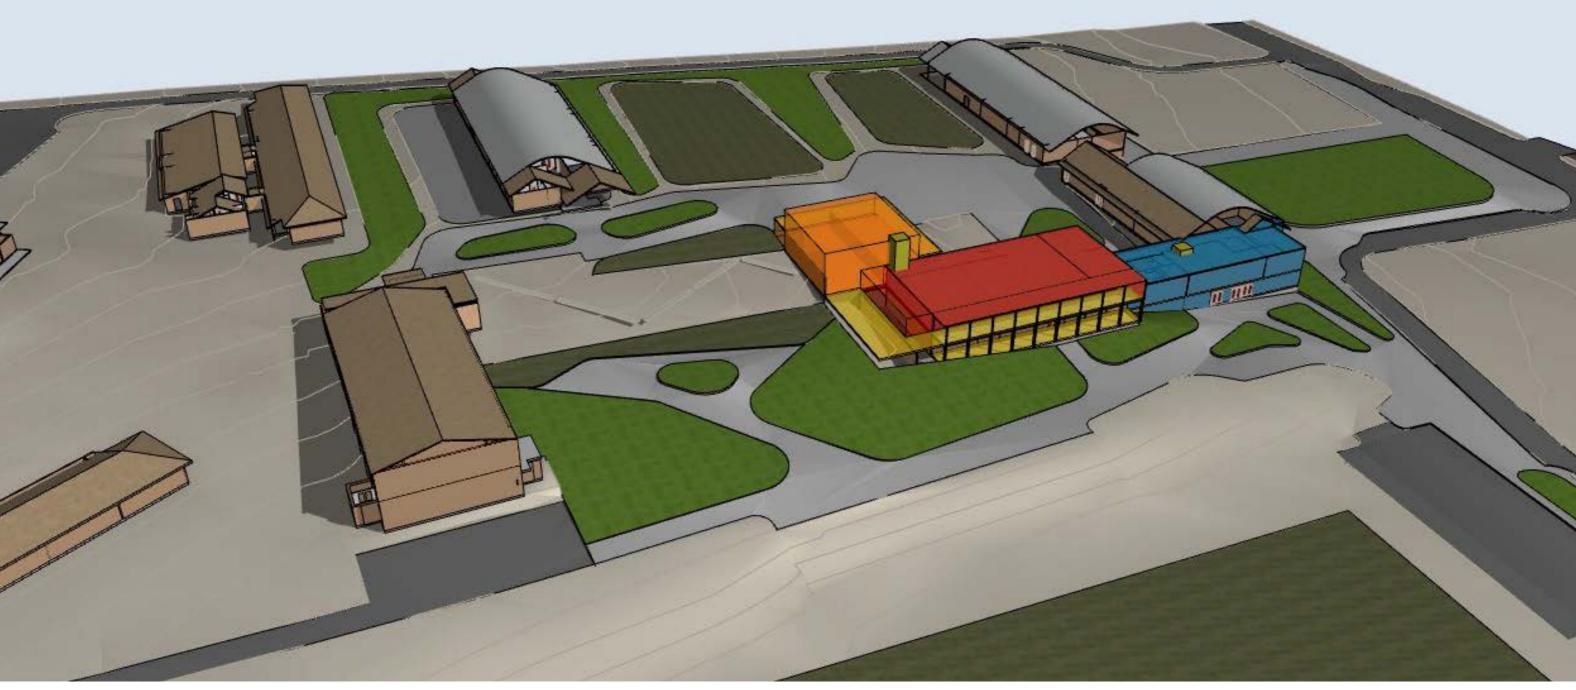

## Masterplan | Existing Conditions

View of Cosgrove High School (CHS) looking north west towards kunanyi / Mt Wellington.

Site plan showing current layout of CHS post 3/B Block fire and demolition

Masterplan | Site Plan

## Contemporary Learning Spaces | Examples of Contemporary Learning

ARCHITECTURE

**COSGROVE** 

**Tasmanian** 

Government

ARCHITECTURE

**COSGROVE** 

HUMANITIES EXIST
FRONT OF HOUSE LIFT

EXISTING BUILDING WELLBEING

OUTDOOR LEARNING

ARCHITECTURE

**COSGROVE** 

Tasmanian Government

EXISTING BUILDING WELLBEING

OUTDOOR LEARNING

HUMANITIES

FRONT OF HOUSE LIFT

HUMANITIES EXIST
FRONT OF HOUSE LIFT

EXISTING BUILDING WELLBEING

WELLBEING
OUTDOOR LEARNING

HUMANITIES EXIST
FRONT OF HOUSE LIFT

EXISTING BUILDING WELLBEING

WELLBEING
OUTDOOR LEARNING

HUMANITIES EXIST
FRONT OF HOUSE LIFT

EXISTING BUILDING WELLBEING

OUTDOOR LEARNING