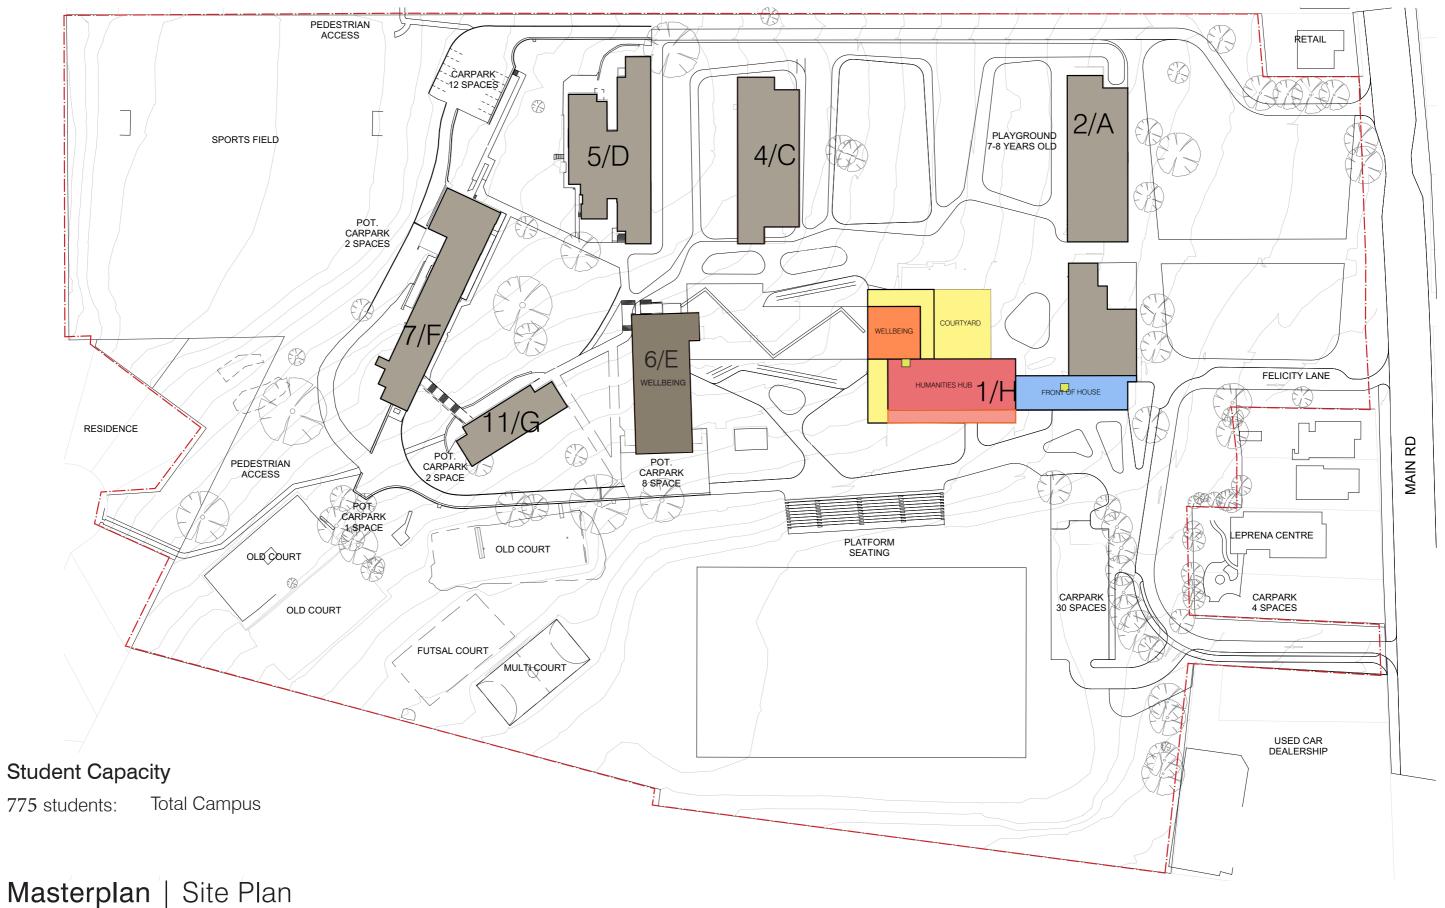

## Masterplan | Existing Conditions

View of Cosgrove High School (CHS) looking north west towards kunanyi / Mt Wellington.

Site plan showing current layout of CHS post 3/B Block fire and demolition

Masterplan | Site Plan

## Contemporary Learning Spaces | Examples of Contemporary Learning

ARCHITECTURE

**COSGROVE** 

**Tasmanian** 

Government

ARCHITECTURE

**COSGROVE** 

HUMANITIES EXIST
FRONT OF HOUSE LIFT

EXISTING BUILDING WELLBEING

OUTDOOR LEARNING

ARCHITECTURE

**COSGROVE** 

Tasmanian Government

EXISTING BUILDING WELLBEING

OUTDOOR LEARNING

HUMANITIES

FRONT OF HOUSE LIFT

HUMANITIES EXIST
FRONT OF HOUSE LIFT

EXISTING BUILDING WELLBEING

WELLBEING
OUTDOOR LEARNING

HUMANITIES EXIST
FRONT OF HOUSE LIFT

EXISTING BUILDING WELLBEING

WELLBEING
OUTDOOR LEARNING

HUMANITIES EXIST
FRONT OF HOUSE LIFT

EXISTING BUILDING WELLBEING

OUTDOOR LEARNING