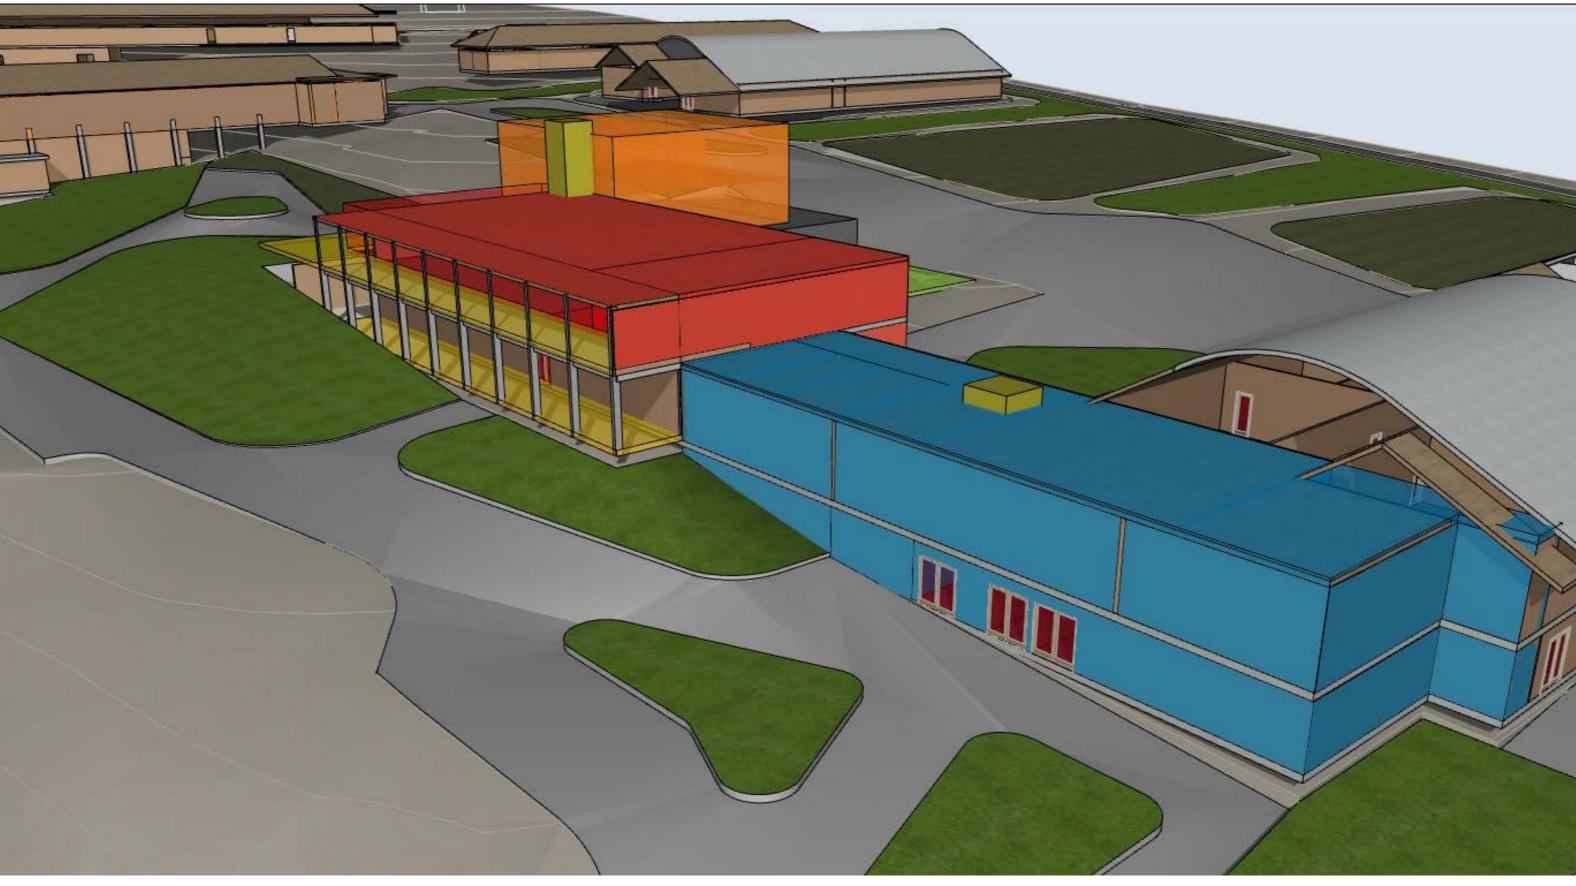

## Contemporary Learning Spaces | Examples of Contemporary Learning

ARCHITECTURE

**COSGROVE** 

**Tasmanian** 

Government

ARCHITECTURE

**COSGROVE** 

HUMANITIES EXIST
FRONT OF HOUSE LIFT

EXISTING BUILDING WELLBEING

OUTDOOR LEARNING

ARCHITECTURE

**COSGROVE** 

Tasmanian Government

EXISTING BUILDING WELLBEING

OUTDOOR LEARNING

HUMANITIES

FRONT OF HOUSE LIFT

HUMANITIES EXIST
FRONT OF HOUSE LIFT

EXISTING BUILDING WELLBEING

WELLBEING
OUTDOOR LEARNING

HUMANITIES EXIST
FRONT OF HOUSE LIFT

EXISTING BUILDING WELLBEING

WELLBEING
OUTDOOR LEARNING

HUMANITIES EXIST
FRONT OF HOUSE LIFT

EXISTING BUILDING WELLBEING

OUTDOOR LEARNING