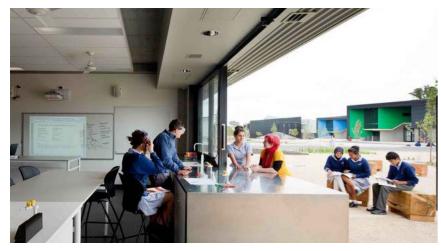

HUMANITIES FRONT OF HOUSE EXISTING BUILDING WELLBEING

OUTDOOR LEARNING

Olgivie High School Student Centre - utilises openable 'walls' for indoor to outdoor student flow and gathering. Example of integrated outdoor learning.