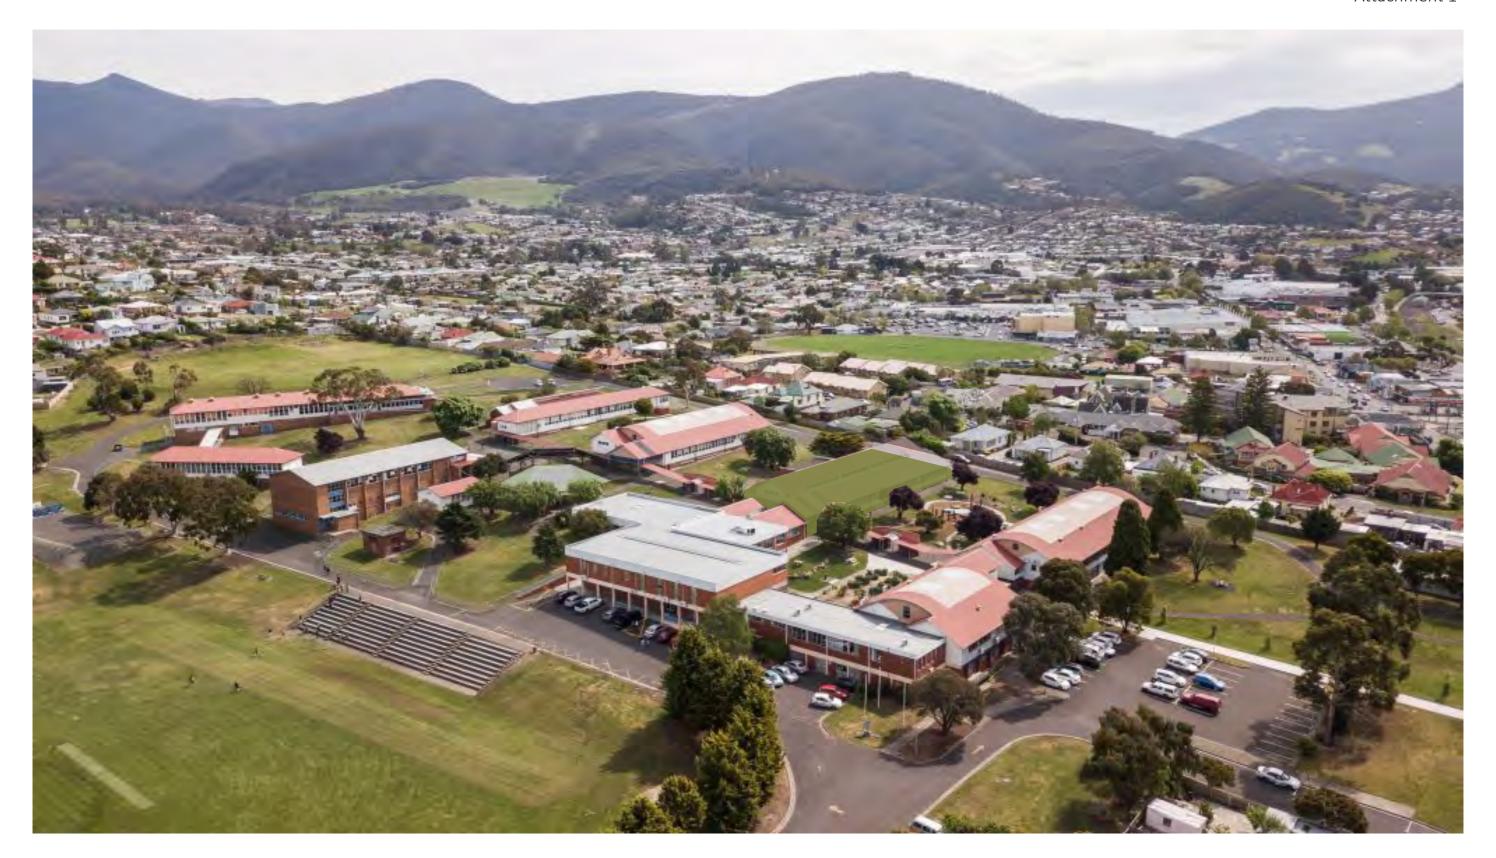

## Masterplan | Existing Conditions

View of Cosgrove High School (CHS) looking north west towards kunanyi / Mt Wellington.

Site plan showing current layout of CHS post 3/B Block fire and demolition

Masterplan | Site Plan