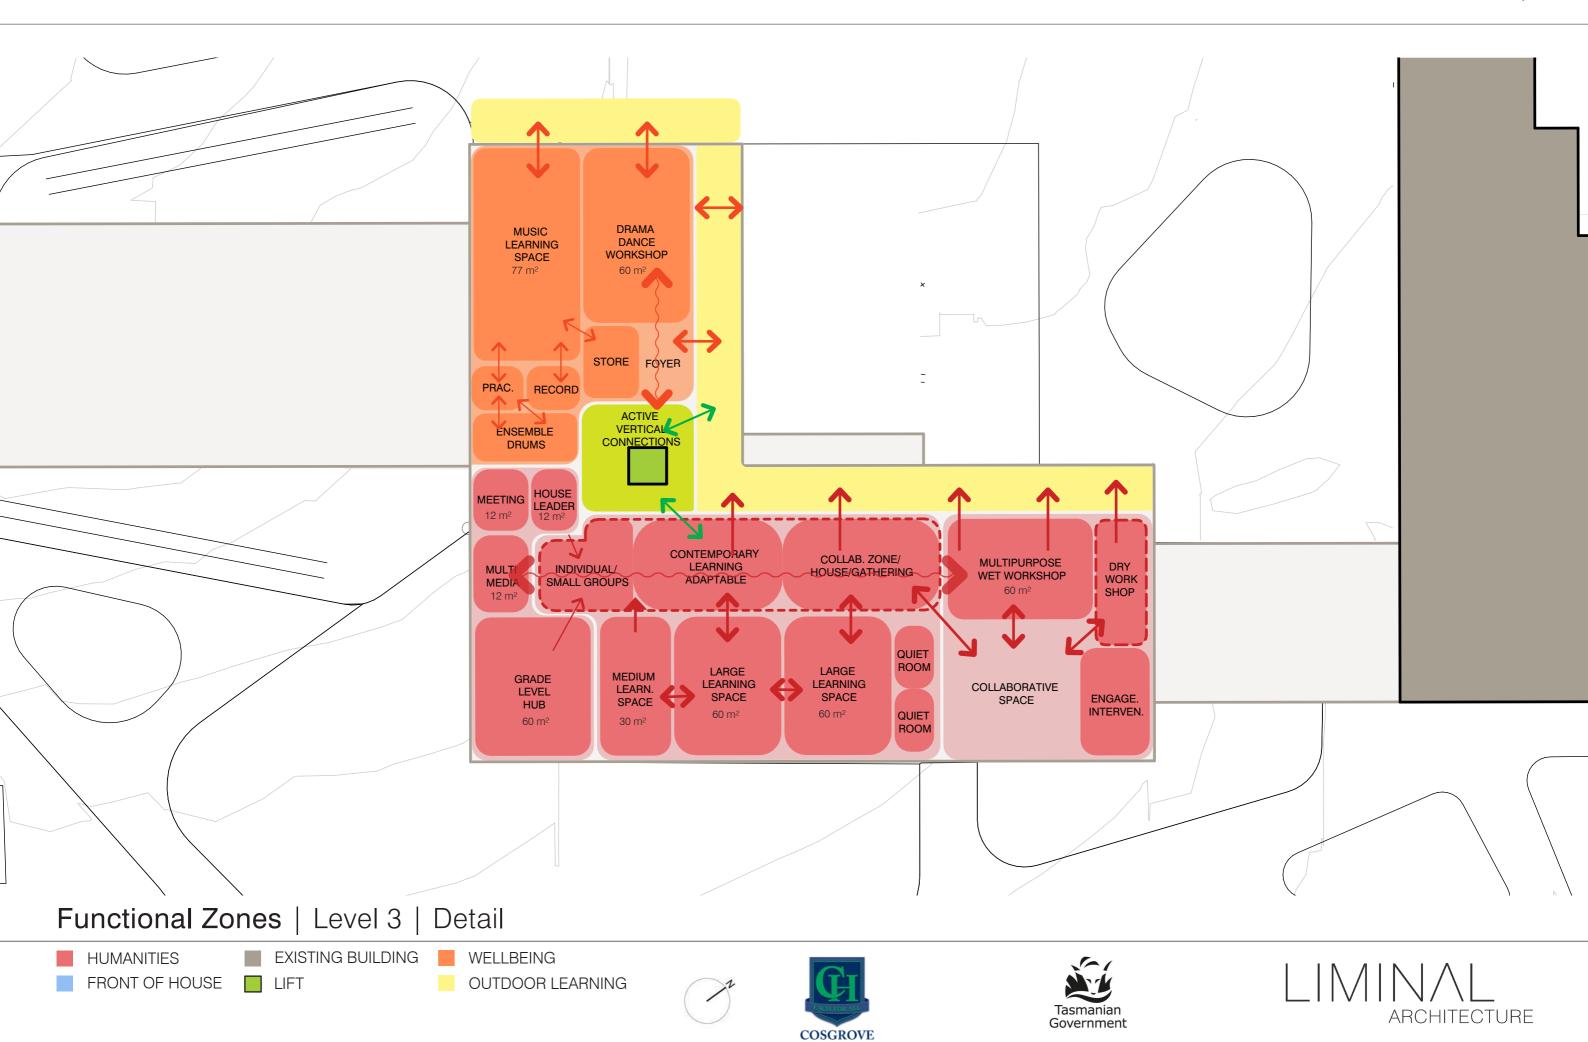

## Contemporary Learning Spaces | Examples of Contemporary Learning

ARCHITECTURE

**COSGROVE** 

**Tasmanian** 

Government

ARCHITECTURE

**COSGROVE** 

HUMANITIES EXIST
FRONT OF HOUSE LIFT

EXISTING BUILDING WELLBEING

OUTDOOR LEARNING

ARCHITECTURE

**COSGROVE** 

Tasmanian Government

EXISTING BUILDING WELLBEING

OUTDOOR LEARNING

HUMANITIES

FRONT OF HOUSE LIFT

HUMANITIES EXIST
FRONT OF HOUSE LIFT

EXISTING BUILDING WELLBEING

WELLBEING
OUTDOOR LEARNING

HUMANITIES EXIST
FRONT OF HOUSE LIFT

EXISTING BUILDING WELLBEING

WELLBEING
OUTDOOR LEARNING

HUMANITIES EXIST
FRONT OF HOUSE LIFT

EXISTING BUILDING WELLBEING

OUTDOOR LEARNING