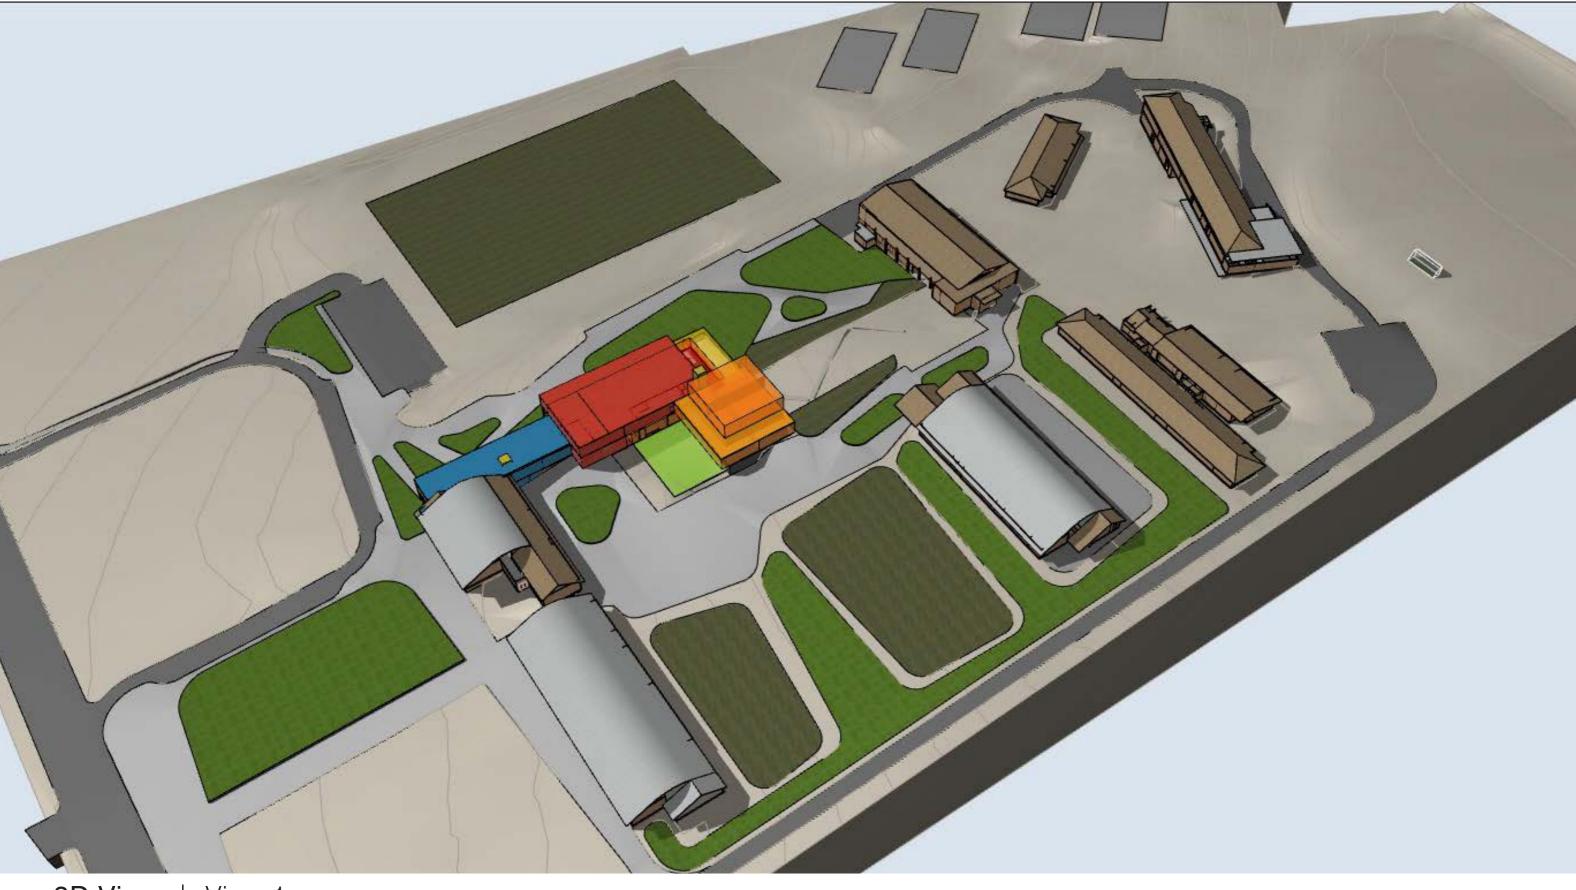

## Masterplan | Existing Conditions

View of Cosgrove High School (CHS) looking north west towards kunanyi / Mt Wellington.

Site plan showing current layout of CHS post 3/B Block fire and demolition

Masterplan | Site Plan